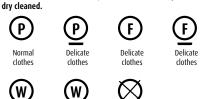

The letters are intended for the textile cleaner. They indicate the possible solvents. The bar below the circle requires cleaning under limited mechanical strain, with a limited amount of moisture and at a medium temperature. Textiles with prints or embroideries should not be

possible

Special No dry cleaning wet cleaning

delicate washing