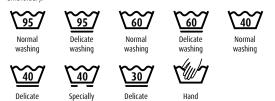

## WASHING (TUB)

The numbers in the tub indicate the maximum washing temperatures which must not be exceeded. The bar below the tub requires a more (mechanical) gentle treatment (e.g. programme for delicate fabrics). It designates washing programmes which are suitable for easy-care and delicate garments. Textiles made of cotton or mixed fibres should be pulled into shape when still wet. We recommend that textiles with prints or embroideries should only be washed on the reverse at a maximum of 40 degrees in order not to impair the quality of the print or embroidery.