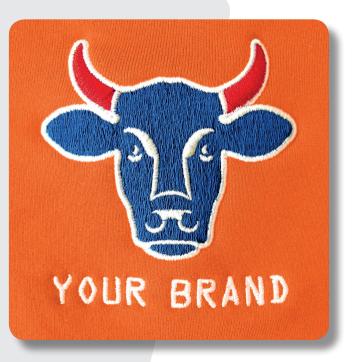

## FLAT EMBROIDERY

For centuries flat embroidery has been a high-quality textile decoration technique. Thanks to the continuous development of production technology we dispose today of a product which meets the highest demands in many fields of application. Thus flat embroidery offers almost endless possibilities of presenting a motif to perfection

Besides a huge selection of colours embroidery silks provide various properties. Mainly nylon- and polyester silks are used, but also shiny metallic ones. Special effects are produced e.g. by phosphorescent silks, which make the motifs glow in the dark. For work- and safety wear particularly heat-resistant embroidery silks are recommended.