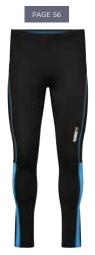

S | M | L | XL | XXL





29





Soft, elastic fabric with elasthane  $\mid$  All-over print, one-coloured insets on the sides  $\mid$  Elastic waistband with cord inside  $\mid$  Zipped key pocket



Outer fabric (240 g/m²): 90% polyamide, 10% elastane



XS | S | M | L | XL | XXL



black-printed/black





#### MB6241 6 PANEL SPORTS CAP SPORTY 6 PANEL CAP MADE OF SOFT MESH

4 embroidered ventilation holes | 6 decorative stitching lines on the peak | Laminated front panels | Lined satin sweatband | Hook and loop fastener



Outer fabric: 100% polyester



one size







MB6214 6 PANEL SPORT MESH CAP



MB7125 RUNNING BEANIE



LADIES' SPORTS SOFTSHELL JACKET



MEN'S SPORTS SOFTSHELL JACKET



JN493 LADIES' SPORTS TANKTOP



JN494 MEN'S SPORTS TANKTOP



JN479 LADIES' RUNNING TIGHTS



JN480 MEN'S RUNNING TIGHTS





JN495 LADIES' SPORTS T-SHIRT



JN496 MEN'S SPORTS T-SHIRT



JN497 LADIES' SPORTS SHIRT LONGSLEEVE





JN481 LADIES' RUNNING TIGHTS 3/4



JN490 MEN'S SPORTS PANTS



JN493 LADIES' SPORTS TANKTOP JN494 MEN'S SPORTS TANKTOP

## FUNCTIONAL TOP FOR FITNESS AND SPORTS

Breathable and moisture-regulating | Quick-drying, light and comfortable | Contrasting flatlock seams at the front and at the back | JN493: lightly waisted



Outer fabric (130 g/m $^2$ ): 100% polyester



JN493 XS | S | M | L | XL | XXL JN494 S | M | L | XL | XXL







# MASTÉ

































white/ bright-green

bright- red-yellow/ melange/ bright- titan blue

bright-pink/ titan

bright-orange/ black

bright- blue-blue/ melange/ bright- navy yellow

navy/ bright-yellow

bl