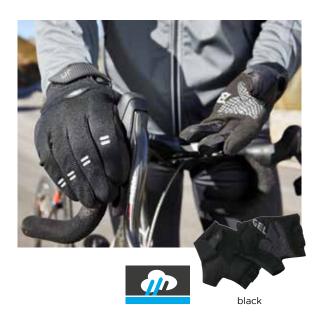

ic and soft waistband and leg without rubber band | Hem with non-slip rubber band | Fashionable reflective transfer for enhanced visibility | 1 inner pocket, flat seams



Outer fabric (220 g/m²): 80% polyamide, 20% elastane



S | M | L | XL | XXL



black

#### JN336 BIKE GLOVES SUMMER

### BIKE GEL GLOVES FOR LADIES AND MEN

Wind-and water-repellent (2.000 mm water column), breathable | Low moisture absorption, quick-drying and temperature-adjusting | Back of the hand: Structured elastic fabric, thumb made of terry, fashionable reflective elements, hook and loop fastener | Palm: synthetic leather with ergonomical gel padding



Outer fabric: 96% polyester, 4% elastane | Outer fabric 2: 70% polyamide, 30% polyurethane | Lining: 100% polyester



S (7) | M (8) | L (9) | XL (10)



black



#### JN335 BIKE GLOVES WINTER

## WARM GEL GLOVES WITH FINGERTIPS FOR LADIES AND MEN

Wind-and water-proof (2.000 mm water column), breathable | Low moisture absorption, fast-drying and temperature-adjusting | Fashionable reflective elements | hook and loop fastener | Back of the hand: Structured elastic fabric, thumb made of fashionable reflective elements | Palm: synthetic leather with ergonomical gel padding | Laminated lining with membrane



Outer fabric: 96% polyester, 4% elastane | Outer fabric 2: 70% polyamide, 30% polyurethane | Lining: 100% polyester | Membrane: 100% polyurethane



S(7) | M(8) | L(9) | XL(10)



# THE MATCH ISIM-POR TANT AND SO ARE YOU.

# TEAM

By a hair's breadth! Feel the adrenaline shooting through your veins. But now! Cheers! United by their passion and c