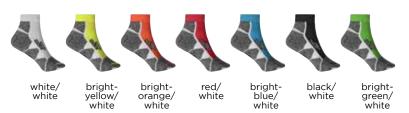

Standard size 35-38 39-41 42-44 45-47

Compression socks | I (25-31) | II (32-38) | III (39-44) | IV (45-50) |