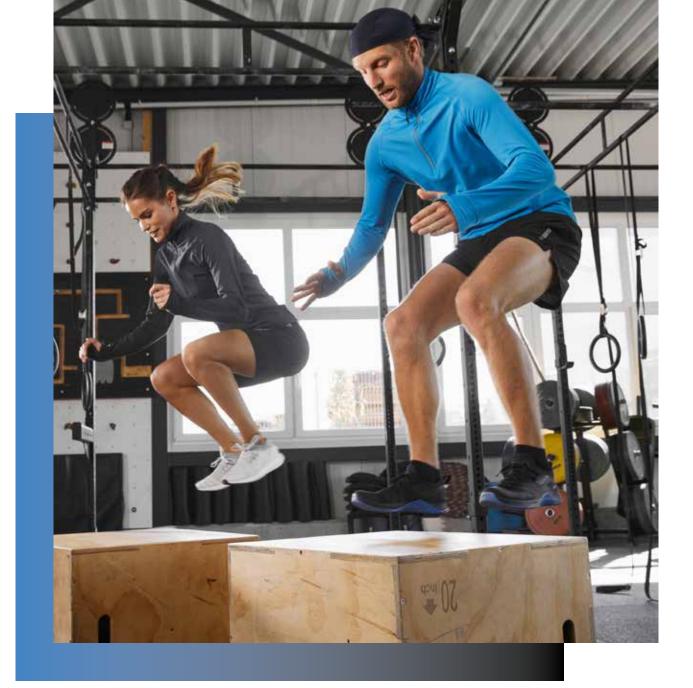

k-drying, light-weight and comfortable | Contrasting insets and flatlock seams | Fashionable reflective transfer at the back | JN471: Lightly waisted, V-neck | JN472: Round neck



Outer fabric (125 g/m²): 100% polyester



JN471 XS | S | M | L | XL | XXL JN472 S | M | L | XL | XXL











#### JN473 LADIES' RUNNING SHIRT JN474 MEN'S RUNNING SHIRT

#### BREATHABLE RUNNING SHIRT

Moisture-adjusting, quick-drying, light-weight and comfortable | Zipped stand-up collar | Contrasting insets and flatlock seams | Fashionable reflective transfer at the back | JN473: Lightly waisted



Outer fabric (125 g/m²): 100% polyester



JN473 XS | S | M | L | XL | XXL JN474 S | M | L | XL | XXL



CAPMB6580 page 128





white/ black



grenadine/ iron-grey











lemon/ iron-grey

green/ iron-grey



# YKK

JN787 LADIES' SPORTS SHIRT HALF-ZIP JN788 MEN'S SPORTS SHIRT HALF-ZIP

## LONG-SLEEVED ZIPPED T-SHIRT FOR SPORTS AND LEISURE

Pleasantly soft, warm, bi-elastic and easy-care fabric | Outside smooth, inside roughened | Concealed zip with fashionable reflective piping and chin protection | Stand-up collar, raglan sleeves with thumb loop | Fashionable reflective transfer at the back | YKK zip | JN 787: lightly waisted



Outer fabric (200 g/m²): 88% polyester, 12% elastane



JN787 XS | S | M | L | XL | XXL JN788 S | M | L | XL | XXL | 3XL

JNSPORTS 50















\*only JN787 available



#### JN475 LADIES' PERFORMANCE JACKET JN476 MEN'S PERFORMANCE JACKET

#### LIGHT-WEIGHT RUNNING JACKET

Light polyester fabric | Moisture-adjusting and quick-drying | Wind-and water-repellent, b