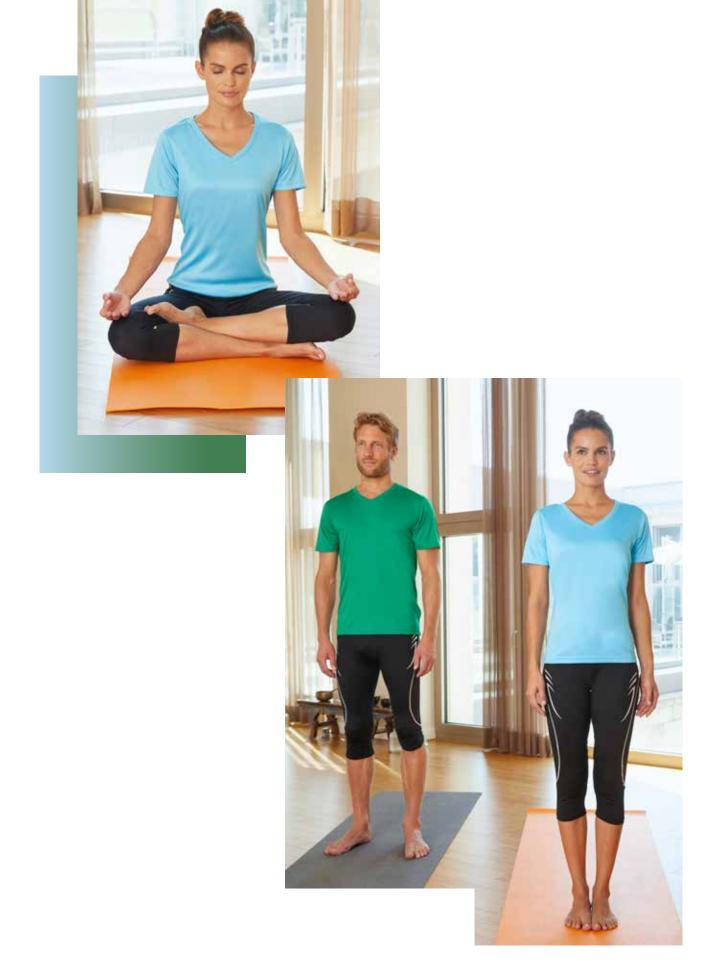

ast-drying | Stand-up collar with zip and reflective piping | Contrasting mesh insets, fashionable reflective transfer at the back | JN317: Slightly waisted



Outer fabric (180 g/m²): 100% polyester



JN317 S | M | L | XL | XXL JN307 S | M | L | XL | XXL | 3XL







JN FREE



fluo-yellow/ black









\* only JN317 available

JN357 LADIES' ACTIVE-T JN358 MEN'S ACTIVE-T JN358K ACTIVE-T JUNIOR

## FUNCTIONAL T-SHIRT FOR LEISURE TIME AND SPORTS

Fine single jersey | Necktape | Twin needle stitching on shoulders, neck- and armlines | Breathable, moisture-adjusting | Fast-drying | JN357: waisted form



Outer fabric (150 g/m²): 100% polyester



JN357 XS | S | M | L | XL | XXL | 3XL JN358 S | M | L | XL | XXL | 3XL

JN358K M (122/128) | L (134/140) | XL (146/152) | XXL (158/164)











# TRAIN YOU GOOD YIBE





JN735 LADIES' ACTIVE-V JN736 MEN'S ACTIVE-V

### FUNCTIONAL T-SHIRT FOR LEISURE AND SPORTS

Fine single jersey | V-neck, necktape | Twin needle stitching on shoulders and armlines | Breathable, moisture-regulating | Fast-drying | Tear off!®-Label | JN735: waisted



Outer fabric (150 g/m<sup>2</sup>): 100% polyester



JN735 XS | S | M | L | XL | XXL | 3XL JN736 S | M | L | XL | XXL | 3XL









#### JN312 LADIES' RUNNING SHORT TIGHTS JN302 MEN'S RUNNING SHORT TIGHTS

#### SHORT RUNNING TIGHTS

Comfortable elastic fabric with LYCRA® | Breathable, fast-drying and moisture-adjusting | Mesh inset on the sides, flat seams, elastic waistband | Small key pocket with zip



Outer fabric (200 g/m²): 90% polyamide, 10% elastane



JN312 S | M | L | XL JN302 S | M | L