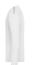

er | JN519: lightly waisted



Outer fabric (160 g/m²): 92% polyester (recycled), 8% elastane | Outer fabric 2 (140 g/m²): 100% polyester (recycled)



JN519 XS | S | M | L | XL | XXL JN520 S | M | L | XL | XXL | 3XL















JN521 LADIES' SPORTS SHIRT LONG-SLEEVED JN522 MEN'S SPORTS SHIRT LONG-SLEEVED

#### LONG-SLEEVED FUNCTIONAL T-SHIRT MADE OF RECYCLED POLYESTER FOR SPORTS AND FITNESS

Breathable and moisture-regulating | Quick-drying, light and comfortable | Raglan sleeves, round neck | Lightly textured back | Fashionable, reflective print on the shoulder | JN521: lightly waisted



Outer fabric (160 g/m $^2$ ): 92% polyester (recycled), 8% elastane | Outer fabric 2 (140 g/m $^2$ ): 100% polyester (recycled)



JN521 XS | S | M | L | XL | XXL JN522 S | M | L | XL | XXL | 3XL















-red titan

19







JN523 LADIES' SPORTS SHIRT JN524 MEN'S SPORTS SHIRT

## FUNCTIONAL T-SHIRT MADE OF RECYCLED POLYESTER FOR SPORTS AND LEISURE

Breathable and moisture-regulating | Quick-drying, light and comfortable | All-over print on shoulders (front and back) | Round neck | JN523: lightly waisted



Outer fabric (160 g/m²): 92% polyester (recycled), 8% elastane | Outer fabric 2: 90% polyamide, 10% elastane



JN523 XS | S | M | L | XL | XXL JN524 S | M | L | XL | XXL | 3XL











JN531 LADIES' SPORTS ZIP HOODY JN532 MEN'S SPORTS ZIP HOODY

FASHIONABLE HOODED JACKET MADE OF 100% RECYCLED POLY-ESTER FOR SPORTS AND LEISURE

Easy-care French terry | Adjustable hood | 2 zipped side pockets | 2 inner pockets | YKK zips | JN531: lightly waisted



Outer fabric (240 g/m²):