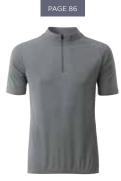

## JN437 LADIES' RUNNING 3/4 TIGHTS JN438 MEN'S RUNNING 3/4 TIGHTS

#### 3/4 RUNNING TIGHTS

Soft, elastic fabric with Lycra® | Breathable mesh insets | Contrasting colours, skin friendly flat seams | Fashionable reflective transfer and zipper pocket at the back | Elasticated waist with drawstring



Outer fabric (240 g/m²): 90% polyamide, 10% elastane



JN437 S | M | L | XL | XXL JN438 S | M | L | XL | XXL | 3XL











# BIKE

The gearshift clicks, the pulse rate rises. Get on your bike and do a round together. What else could you ask for? No matter whether for your company team, your club team or your bike event: Here you will find the suitable outfit for any distance.

JNSPORTS





MB6522 5 PANEL SPORTIVE CAP



MB610 6 PANEL COOLMAX® CAP



JN511 LADIES' BIKE-T



JN512 MEN'S BIKE-T



JN463 LADIES' BIKE 3/4 TIGHTS



JN461 MEN'S BIKE SHORTS





JN336 BIKE GLOVES SUMMER



JN335 BIKE GLOVES WINTER





JN511 LADIES' BIKE-T JN512 MEN'S BIKE-T

#### **BASIC CYCLING JERSEY**

Moisture-regulating, quick-drying | Light and comfortable | Anatomical fit | Raglan sleeves, extended back | Stand-up collar with concealed zip | Threepart back pocket | Elastic waistband | Tear off!®-label | JN511: waisted



Outer fabric (140 g/m²): 100% polyester



JN511 XS | S | M | L | XL | XXL JN512 S | M | L | XL | XXL | 3XL



<sup>\*</sup>only JN511 available







#### JN513 LADIES' BIKE-T HALF ZIP JN514 MEN'S BIKE-T HALF ZIP

#### SPORTY CYCLING JERSEY

Moisture-regulating, quick-drying | Light and comfortable | Anatomical fit | Raglan sleeves, extended back | Low-