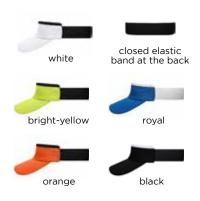

Standard size 35-38 39-41 42-44 45-47

Compression socks | I (25-31) | II (32-38) | III (39-44) | IV (45-50) |