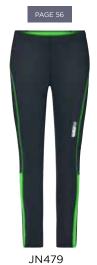

XS | S | M | L | XL | XXL JN528 S | M | L | XL | XXL





29





Soft, elastic fabric with elasthane  $\mid$  All-over print, one-coloured insets on the sides  $\mid$  Elastic waistband with cord inside  $\mid$  Zipped key pocket



Outer fabric (240 g/m²): 90% polyamide, 10% elastane



XS | S | M | L | XL | XXL



black-printed/black





#### MB6241 6 PANEL SPORTS CAP SPORTY 6 PANEL CAP MADE OF SOFT MESH

4 embroidered ventilation holes | 6 decorative stitching lines on the peak | Laminated front panels | Lined satin sweatband | Hook and loop fastener



Outer fabric: 100% polyester



one size







MB6214 6 PANEL SPORT MESH CAP



MB7125 RUNNING BEANIE



LADIES' SPORTS SOFTSHELL JACKET



MEN'S SPORTS SOFTSHELL JACKET



JN493 LADIES' SPORTS TANKTOP



JN494 MEN'S SPORTS TANKTOP



JN479 LADIES' RUNNING TIGHTS



JN480 MEN'S RUNNING TIGHTS





JN495 LADIES' SPORTS T-SHIRT



JN496 MEN'S SPORTS T-SHIRT



JN497 LADIES' SPORTS SHIRT LONGSLEEVE





JN481 LADIES' RUNNING TIGHTS 3/4



JN490 MEN'S SPORTS PANTS



JN493 LADIES' SPORTS TANKTOP JN494 MEN'S SPORTS TANKTOP

## FUNCTIONAL TOP FOR FITNESS AND SPORTS

Breathable and moisture-regulating | Quick-drying, light and comfortable | Contrasting flatlock seams at the front and at the back | JN493: lightly waisted



Outer fabric (130 g/m $^2$ ): 100% polyester



JN493 XS | S | M | L | XL | XXL JN494 S | M | L | XL | XXL







# MASTÉ

































white/ bright-green

bright- red-yellow/ melange/ bright- titan blue

bright-pink/ titan

bright-orange/ black

bright- blue-blue/ melange/ bright- navy