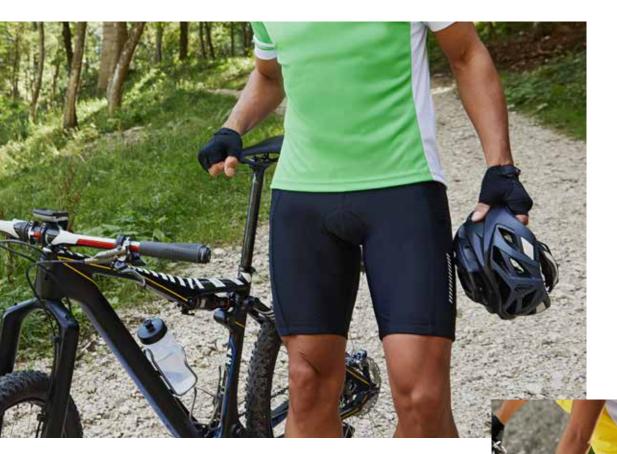

JN453 S | M | L | XL | XXL JN454 S | M | L | XL | XXL | 3XL











































black/ orange

black/ lime-green





#### JN460 LADIES' BIKE SHORTS JN461 MEN'S BIKE SHORTS

#### MULTI- FUNCTIONAL BIKE SHORTS

Consisting of woven outer shorts and separate elastic inner bike shorts | 2 side pockets with lockable zip | Fashionable reflective piping on outer shorts  $\mid$  Separate inner shorts with ergonomically designed cushion | Elastic waistband, flat seams | Breathable, wicking and quick-drying  $\mid$  JN461: 1 back pocket with lockable zip, hem with non-slip rubber band



Outer fabric (100 g/m²): 100% polyamide | Inner shorts (170 g/m<sup>2</sup>): 90% polyamide, 10% elastane



JN460 S | M | L | XL | XXL JN461 S | M | L | XL | XXL | 3XL







JN461 black



#### JN322 MEN'S BIKE SHORT TIGHTS SHORT BIKE TIGHTS FOR MEN

Pleasant elastic fabric with elasthane | Moisture-adjusting, breathable and quick-drying | Ergonomically designed cushion | Leg with non-slip rubber band, flat seams, elastic waistband with cord | Fashionable reflective transfer for enhanced visibilty



Outer fabric (190 g/m²): 80% polyamide, 20% elastane



S | M | L | XL | XXL

# JN462 LADIES' BIKE SHORT TIGHTS SHORT BIKE SHORTS FOR LADIES

Pleasant elastic fabric with elasthane | Breathable, moisture-adjusting and quick-drying | Elastic and soft waistband and leg without rubber band | Legs without inner seams | Fashionable reflective transfer for enhanced visibility | 1 inner pocket, flat seams



Outer fabric (220 g/m²): 80% polyamide, 20% elastane



 $S\mid M\mid L\mid