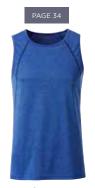

lyamide, 10% elastane



JN527 XS | S | M | L | XL | XXL JN528 S | M | L | XL | XXL





29





Soft, elastic fabric with elasthane  $\mid$  All-over print, one-coloured insets on the sides  $\mid$  Elastic waistband with cord inside  $\mid$  Zipped key pocket



Outer fabric (240 g/m²): 90% polyamide, 10% elastane



XS | S | M | L | XL | XXL



black-printed/black





#### MB6241 6 PANEL SPORTS CAP SPORTY 6 PANEL CAP MADE OF SOFT MESH

4 embroidered ventilation holes | 6 decorative stitching lines on the peak | Laminated front panels | Lined satin sweatband | Hook and loop fastener



Outer fabric: 100% polyester



one size







MB6214 6 PANEL SPORT MESH CAP



MB7125 RUNNING BEANIE



LADIES' SPORTS SOFTSHELL JACKET



MEN'S SPORTS SOFTSHELL JACKET



JN493 LADIES' SPORTS TANKTOP



JN494 MEN'S SPORTS TANKTOP



JN479 LADIES' RUNNING TIGHTS



JN480 MEN'S RUNNING TIGHTS





JN495 LADIES' SPORTS T-SHIRT



JN496 MEN'S SPORTS T-SHIRT



JN497 LADIES' SPORTS SHIRT LONGSLEEVE





JN481 LADIES' RUNNING TIGHTS 3/4



JN490 MEN'S SPORTS PANTS



JN493 LADIES' SPORTS TANKTOP JN494 MEN'S SPORTS TANKTOP

## FUNCTIONAL TOP FOR FITNESS AND SPORTS

Breathable and moisture-regulating | Quick-drying, light and comfortable | Contrasting flatlock seams at the front and at the back | JN493: lightly waisted



Outer fabric (130 g/m $^2$ ): 100% polyester



JN493 XS | S | M | L | XL | XXL JN494 S | M | L | XL | XXL







# MASTÉ

































white/ bright-green

bright- red-yellow/ melange/ bright- titan blue

bright-pink/ titan

bright-orange/ black

bright- bl