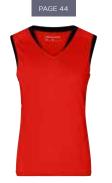

,000 mm water column) | Breathable and permeable to water vapour (5,000 g/m²/24 h) | Non-taped seams | Full-length concealed, fashionable reflective front zip with chin protection | 2 zipped side pockets, 2 inner pockets | Stand-up collar | Sleeve-pocket and back with fashionable reflective print | Elastic band on sleeves with thumb loop | Extended back | JN1125: waisted form



Outer fabric (180 g/m<sup>2</sup>): 100% polyester



JN1125 S | M | L | XL | XXL JN1126 S | M | L | XL | XXL | 3XL



bright-green



bright-yellow/ bright-blue



light-red/ black



orange/ black



bright-blue/ bright-yellow



navy/ bright-yellow



black/ light-red





green/ black





MB6580 3 PANEL SPORTS CAP



MB6538 LASER CUT CAP



JN475 LADIES' PERFOR-MANCE JACKET



JN476 MEN'S PERFOR-MANCE JACKET



N469 LADIES' RUNNING TANK



JN470 MEN'S RUNNING TANK



JN481 LADIES' RUNNING TIGHTS 3/4



JN480 MEN'S RUNNING TIGHTS









#### JN469 LADIES' RUNNING TANK JN470 MEN'S RUNNING TANK

#### BREATHABLE RUNNING TOP

Moisture-adjusting, quick-drying, light-weight and comfortable | Contrasting insets and flatlock seams | Fashionable reflective transfer at the back | JN469: Lightly waisted, V-neck | JN470: Round neck



Outer fabric (125 g/m²): 100% polyester



JN469 XS | S | M | L | XL | XXL JN470 S | M | L | XL | XXL



WRISTBAND MB043 page 132



























tomato/ grenadine/ atlantic/ black black iron-grey

melange/ melange/ melange/ grenadine lemon green

grey/ lemon

melange/ melange/ melange/ white tomato atlantic

lemon/ iron-grey

green/ iron-grey

TEAMP ROCKS<sup>3</