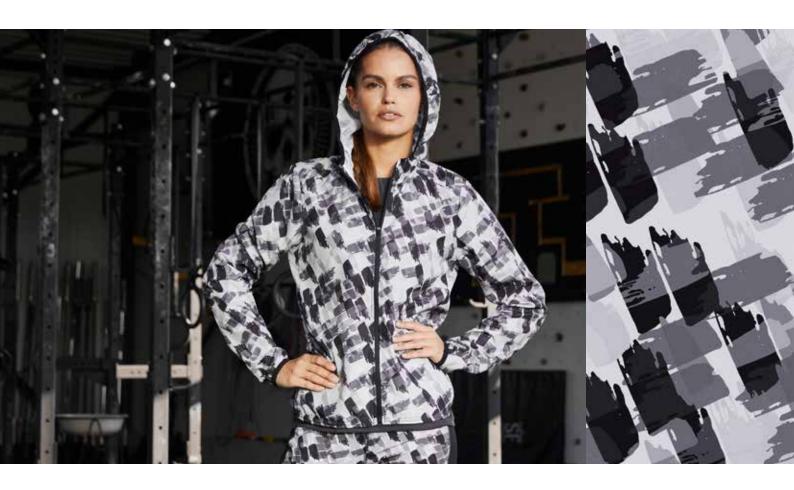

CYCLED POLYESTER FOR SPORTS AND LEISURE

Breathable and moisture-regulating | Quick-drying, light and comfortable | All-over print on shoulders (front and back) | Round neck | JN523: lightly waisted



Outer fabric (160 g/m²): 92% polyester (recycled), 8% elastane | Outer fabric 2: 90% polyamide, 10% elastane



JN523 XS | S | M | L | XL | XXL JN524 S | M | L | XL | XXL | 3XL











JN531 LADIES' SPORTS ZIP HOODY JN532 MEN'S SPORTS ZIP HOODY

FASHIONABLE HOODED JACKET MADE OF 100% RECYCLED POLY-ESTER FOR SPORTS AND LEISURE

Easy-care French terry | Adjustable hood | 2 zipped side pockets | 2 inner pockets | YKK zips | JN531: lightly waisted



Outer fabric (240 g/m²): 100% polyester (recycled)



JN531 XS | S | M | L | XL | XXL JN532 S | M | L | XL | XXL | 3XL











dark-melange







JN533 LADIES' SPORTS JACKET JN534 MEN'S SPORTS JACKET

## LIGHT JACKET MADE OF RECYCLED POLYESTER FOR SPORTS AND LEISURE

Easy-care polyester | Wind-and water-repellent, quick-drying | Hood, zip with chin cup | Hood and sleeves trimmed with an elastic band | 2 zipped side pockets | 2 inner pockets | YKK zips | JN533: lightly waisted



Outer fabric: 56% polyester (recycled), 44% polyester



JN533 XS | S | M | L | XL | XXL JN534 S | M | L | XL | XXL | 3XL











blackprinted

black





#### JN525 LADIES' SPORTS SHORTS JN526 MEN'S SPORTS SHORTS

## LIGHT SHORTS MADE OF RECYCLED POLYESTER

Easy-care polyester | Wind- and water-repellent, quick-drying | Elastic waistband with cord inside | Small zipped key pocket | JN526: insets in contrasting colour, inner slip made of jersey



J