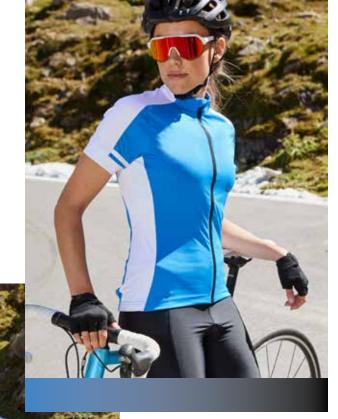

lock seams | Stand-up collar | Full-length concealed front zip with chin protection | Inside of collar, zip and raglan seams in contrasting colour | Threepart open back pocket, small zipped back pocket | Wide sleeve hem, elastic waistband made of silicone | JN515: waisted



Outer fabric (130 g/m²): 100% polyester



JN515 S | M | L | XL | XXL JN516 S | M | L | XL | XXL | 3XL























\*only JN515 available



#### JN451 LADIES' BIKE-T HALF ZIP JN452 MEN'S BIKE-T HALF ZIP

#### CASUAL BIKE SHIRT

Breathable, moisture-adjusting, quick-drying, light and comfortable | Lockable, covered zip with chin protection | Back pocket with lockable zip | JN451: Slightly waisted



Outer fabric (150 g/m²): 100% polyester



JN451 S | M | L | XL | XXL JN452 S | M | L | XL | XXL | 3XL













JN453 LADIES' BIKE-T FULL ZIP JN454 MEN'S BIKE-T FULL ZIP

#### CASUAL BIKE SHIRT

Breathable, moisture-adjusting, quick-drying, light and comfortable | Divisible lockable covered zip with chin protection | Contrasting insets | Back pocket with lockable zip | Ergonomically extended back with non-slip rubber band at the back | JN453: Slightly waisted



Outer fabric (150 g/m²): 100% polyester



JN453 S | M | L | XL | XXL JN454 S | M | L | XL | XXL | 3XL











































black/ orange

black/ lime-green





#### JN460 LADIES' BIKE SHORTS JN461 MEN'S BIKE SHORTS

#### MULTI- FUNCTIONAL BIKE SHORTS

Consisting of woven outer shorts and separate elastic inner bike shorts | 2 side pockets with lockable zip | Fashionable reflective piping on outer shorts  $\mid$