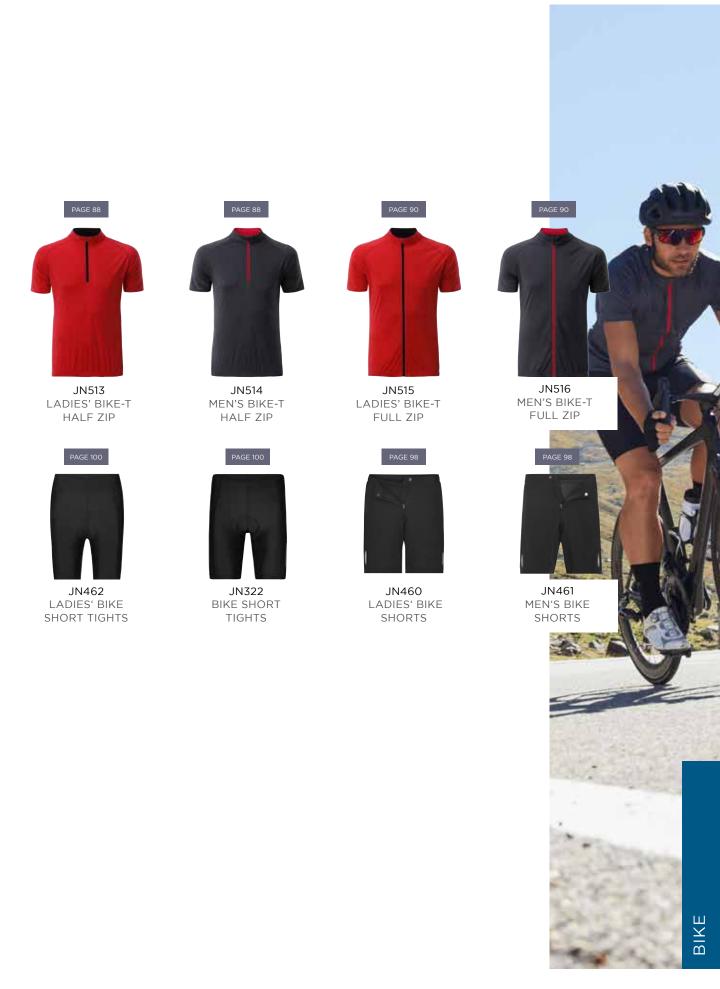

a® | Breathable mesh insets | Contrasting colours, skin friendly flat seams | Fashionable reflective transfer and zipper pocket at the back | Elasticated waist with drawstring



Outer fabric (240 g/m²): 90% polyamide, 10% elastane



JN437 S | M | L | XL | XXL JN438 S | M | L | XL | XXL | 3XL











# BIKE

The gearshift clicks, the pulse rate rises. Get on your bike and do a round together. What else could you ask for? No matter whether for your company team, your club team or your bike event: Here you will find the suitable outfit for any distance.

JNSPORTS





MB6522 5 PANEL SPORTIVE CAP



MB610 6 PANEL COOLMAX® CAP



JN511 LADIES' BIKE-T



JN512 MEN'S BIKE-T



JN463 LADIES' BIKE 3/4 TIGHTS



JN461 MEN'S BIKE SHORTS





JN336 BIKE GLOVES SUMMER



JN335 BIKE GLOVES WINTER





JN511 LADIES' BIKE-T JN512 MEN'S BIKE-T

#### **BASIC CYCLING JERSEY**

Moisture-regulating, quick-drying | Light and comfortable | Anatomical fit | Raglan sleeves, extended back | Stand-up collar with concealed zip | Threepart back pocket | Elastic waistband | Tear off!®-label | JN511: waisted



Outer fabric (140 g/m²): 100% polyester



JN511 XS | S | M | L | XL | XXL JN512 S | M | L | XL | XXL | 3XL



<sup>\*</sup>only JN511 available







#### JN513 LADIES' BIKE-T HALF ZIP JN514 MEN'S BIKE-T HALF ZIP

#### SPORTY CYCLING JERSEY

Moisture-regulating, quick-drying | Light and comfortable | Anatomical fit | Raglan sleeves, extended back | Low-friction flatlock seams | Stand-up collar with concealed zip and chin protection | Zip, inside of collar and raglan seams in contrasting col