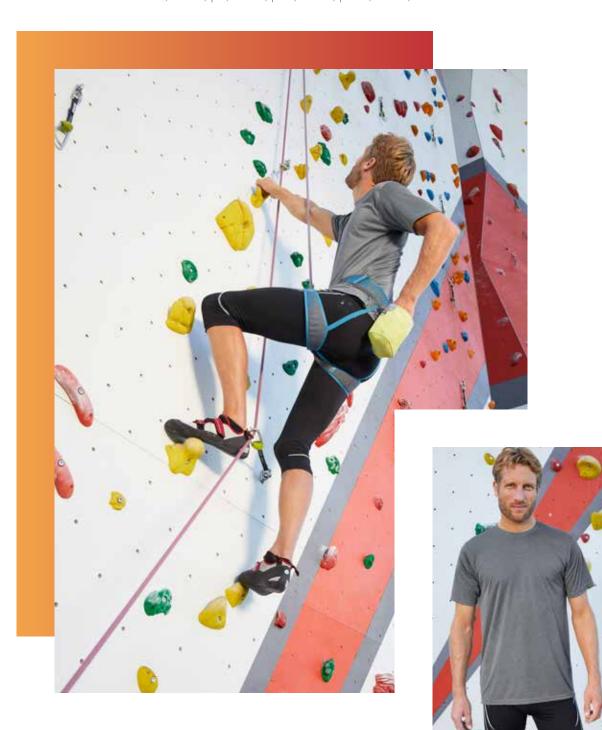

le and fast-drying | Stand-up collar with zip and reflective piping | Contrasting mesh insets, fashionable reflective transfer at the back | JN317: Slightly waisted



Outer fabric (180 g/m²): 100% polyester



JN317 S | M | L | XL | XXL JN307 S | M | L | XL | XXL | 3XL







JN FREE



fluo-yellow/ black









\* only JN317 available

JN357 LADIES' ACTIVE-T JN358 MEN'S ACTIVE-T JN358K ACTIVE-T JUNIOR

## FUNCTIONAL T-SHIRT FOR LEISURE TIME AND SPORTS

Fine single jersey | Necktape | Twin needle stitching on shoulders, neck- and armlines | Breathable, moisture-adjusting | Fast-drying | JN357: waisted form



Outer fabric (150 g/m²): 100% polyester



JN357 XS | S | M | L | XL | XXL | 3XL JN358 S | M | L | XL | XXL | 3XL

JN358K M (122/128) | L (134/140) | XL (146/152) | XXL (158/164)











# TRAIN YOU GOOD YIBE





JN735 LADIES' ACTIVE-V JN736 MEN'S ACTIVE-V

### FUNCTIONAL T-SHIRT FOR LEISURE AND SPORTS

Fine single jersey | V-neck, necktape | Twin needle stitching on shoulders and armlines | Breathable, moisture-regulating | Fast-drying | Tear off!®-Label | JN735: waisted



Outer fabric (150 g/m<sup>2</sup>): 100% polyester



JN735 XS | S | M | L | XL | XXL | 3XL JN736 S | M | L | XL | XXL | 3XL









#### JN312 LADIES' RUNNING SHORT TIGHTS JN302 MEN'S RUNNING SHORT TIGHTS

#### SHORT RUNNING TIGHTS

Comfortable elastic fabric with LYCRA® | Breathable, fast-drying and moisture-adjusting | Mesh inset on the sides, flat seams, elastic waistband | Small key pocket with zip



Outer fabric (200 g/m²): 90% polyamide, 10% elastane



JN312 S | M | L | XL JN302 S