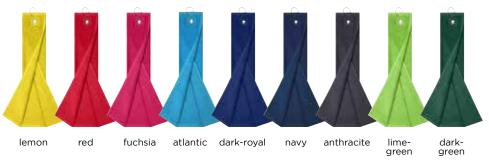

tic and shape retaining single jersey | X-Tube with fashionable reflective stripe | 30 x 50 cm



Outer fabric: 100% polyester | Lining: 100% polyester



one size









white/ carbon

bright-yellow/ carbon

brightorange/ carbon

red/ carbon









navy/ carbon



bright-blue/

royal/ carbon



carbon





grey-heather/ carbon

grey-melange/ carbon

black/ carbon

fern-green/ carbon



### MB431 SPORT TOWEL

### HIGH QUALITY SPORTS TOWEL WITH LOOP FOR **EASY ATTACHMENT**

Size: approx. 30 x 130 cm | Cotton terry 380 g/m<sup>2</sup>



Outer fabric: 100% cotton

one size



### MB432 GOLF TOWEL

### GOLF SHEET MADE OF **VELOURS WITH EYELET** AND KARABINER

Size: approx. 30 x 50 cm / 11 x 50 cm (folded) | Velours / cotton terry 400 g/m $^2$ 



Outer fabric (400 g/m²): 100% cotton











### JN206 FUNCTION SNEAKER SOCKS

### FUNCTION & COMFORTABLE SNEAKER SOCKS

Breathable and moisture control | Hand linked seam over toes for extra comfort | Ergonomically right/left design

black



Outer fabric: 40% polyester, 40% cotton, 17% polyamide, 3% elastane



35-38 | 39-41 | 42-44 | 45-47

white



# SOCKS ON & GO







#### JN207 FUNCTION SPORT SOCKS

#### **FUNCTION & COMFORTABLE SOCKS**

Breathable and moisture control | Hand linked seam over toes for extra comfort | Ergonomically right/left design



Outer fabric: 40% polyester, 40% cotton, 17% polyamide, 3% elastane



136

35-38 | 39-41 | 42-44 | 45-47



### JN208 COMPRESSION SOCKS

## SOCKS WITH ENHANCED PERFORMANCE BY COMPRESSION

Activates your muscles before you do sports | Increase your performance while you do