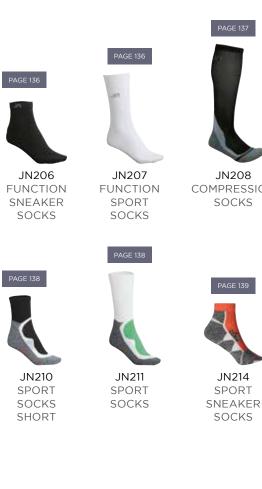

Standard size 35-38 39-41 42-44 45-47

Compression socks | I (25-31) | II (32-38) | III (39-44) | IV (45-50) |