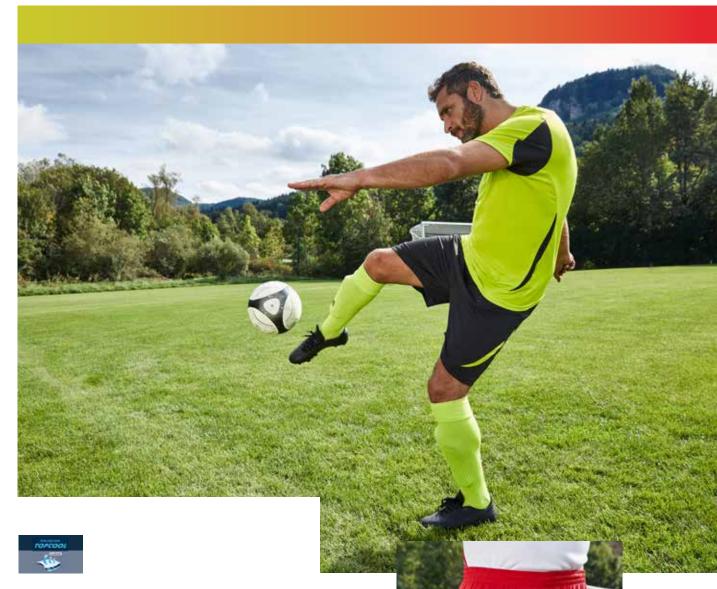

acquard insets at the back | Lateral mesh insets | Round neck | Contrasting insets



Outer fabric (140 g/m²): 100% polyester



S | M | L | XL | XXL



#### JN483 COMPETITION TEAM SHORTS

#### **FUNCTIONAL TEAM SHORTS**

Breathable, moisture-adjusting and quick-drying | Lateral jacquard insets in contrasting colour | Inner slip made of mesh | Elastic waistband with cord



Outer fabric (140 g/m²): 100% polyester



 $S \mid M \mid L \mid XL \mid XXL$ 



JNSPORTS 106





































green/ white









JN484 TOURNAMENT TEAM-SHIRT

### FUNCTIONAL TEAM T-SHIRT

Breathable, moisture-adjusting and quick-drying | Stylish jacquard insets at the back | Lateral mesh insets | Round neck | Contrasting insets



Outer fabric (140 g/m²): 100% polyester



S | M | L | XL | XXL



### JN485 TOURNAMENT TEAM-SHORTS

### **FUNCTIONAL TEAM SHORTS**

Breathable, moisture-adjusting and quick-drying | Stylish jacquard insets at the back | Inner slip made of mesh | Elastic waistband with cord



Outer fabric (140 g/m²): 100% polyester



S | M | L | XL | XXL







### JN337 TEAM-T JN337K TEAM-T JUNIOR

### FUNCTIONAL TEAM T-SHIRT

Breathable and fast-drying, moisture-adjusting, light and comfortable | Contrasting insets



Outer fabric (140 g/m²): 100% polyester



JN337 S | M | L | XL | XXL

JN337K XS (98/104) | S (110/116) | M (122/128) | L (134/140) |

XL (146/152) | XXL (158/164)







JN381 TEAM SHORTS JN381K TEAM SHORTS JUNIOR

### FUNCTIONAL TEAM SHORTS WITH INNER SLIP

Breathable, moisture-adjusting and quick-drying | Light and comfortable | Mesh insets and pipi