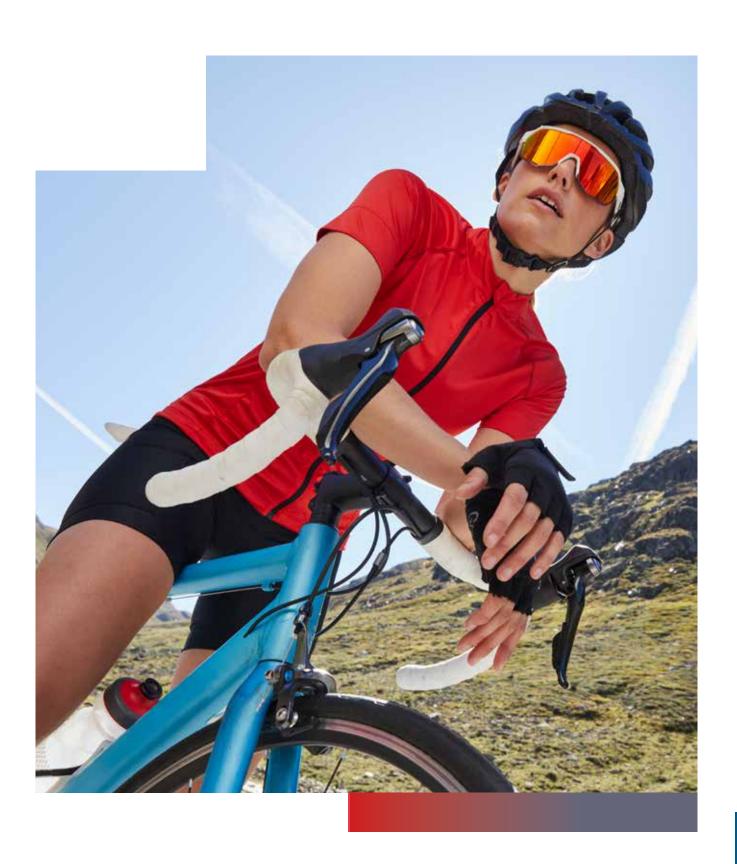

made of silicone | JN513: waisted



Outer fabric (130 g/m<sup>2</sup>): 100% polyester



JN513 S | M | L | XL | XXL JN514 S | M | L | XL | XXL | 3XL



















\*only JN513 available





#### JN515 LADIES' BIKE-T FULL ZIP JN516 MEN'S BIKE-T FULL ZIP

#### SPORTY CYCLING JERSEY

Moisture-regulating and quick-drying | Light and comfortable | Anatomical fit | Raglan sleeves, extended back | Low-friction flatlock seams | Stand-up collar | Full-length concealed front zip with chin protection | Inside of collar, zip and raglan seams in contrasting colour | Threepart open back pocket, small zipped back pocket | Wide sleeve hem, elastic waistband made of silicone | JN515: waisted



Outer fabric (130 g/m²): 100% polyester



JN515 S | M | L | XL | XXL JN516 S | M | L | XL | XXL | 3XL























\*only JN515 available



#### JN451 LADIES' BIKE-T HALF ZIP JN452 MEN'S BIKE-T HALF ZIP

#### CASUAL BIKE SHIRT

Breathable, moisture-adjusting, quick-drying, light and comfortable | Lockable, covered zip with chin protection | Back pocket with lockable zip | JN451: Slightly waisted



Outer fabric (150 g/m²): 100% polyester



JN451 S | M | L | XL | XXL JN452 S | M | L | XL | XXL | 3XL













JN453 LADIES' BIKE-T FULL ZIP JN454 MEN'S BIKE-T FULL ZIP

#### CASUAL BIKE SHIRT

Breathable, moisture-adjusting, quick-drying, light and comfortable | Divisible lockable covered zip with chin protection | Contrasting insets | Back pocket with lockable zip | Ergonomically extended back with non-slip rubber band at the back | JN453: Slightly waisted



Outer fabric (150 g