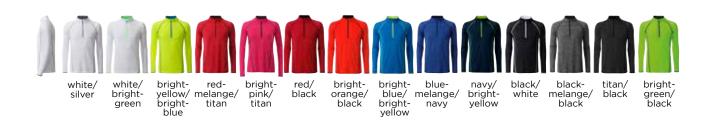

black

bright-green/ black



CAP MB6214 page 126





white/ silver

white/ bright-green

bright- red-yellow/ melange/ bright- titan blue

bright-pink/ titan

red/ black

bright-orange/ black

bright-blue/ blue/ melange/ bright-bright- navy yellow

black/ black- titan/ white melange/ black black

bright-green/ black



BEANIE MB7125 page 130



#### LONGSLEEVED FUNCTIONAL T-SHIRT FOR FITNESS AND SPORTS

Breathable and moisture-regulating | Quick-drying, light and comfortable | Raglan sleeves, stand-up collar | Contrasting flatlock seams at the front and at the back | Inside of collar and sleeve cuffs in contrasting colour | Zip with chin protection | JN497: lightly waisted



Outer fabric (130 g/m<sup>2</sup>): 100% polyester



JN497 XS | S | M | L | XL | XXL JN498 S | M | L | XL | XXL



black

bright-blue

titan

green



# UST STAY OCUSED





CAP MB6538 page 122







JN1125 LADIES' SPORTS SOFTSHELL JACKET JN1126 MEN'S SPORTS SOFTSHELL JACKET

#### FUNCTIONAL SOFTSHELL JACKET FOR SPORTS, LEISURE AND PROMOTION

Light, elastic 3-layer functional fabric with TPU-membrane Wind- and waterproof (5,000 mm water column) | Breathable and permeable to water vapour (5,000 g/m²/24 h) | Non-taped seams | Full-length concealed, fashionable reflective front zip with chin protection | 2 zipped side pockets, 2 inner pockets | Stand-up collar | Sleeve-pocket and back with fashionable reflective print | Elastic band on sleeves with thumb loop | Extended back | JN1125: waisted form



Outer fabric (180 g/m<sup>2</sup>): 100% polyester



JN1125 S | M | L | XL | XXL JN1126 S | M | L | XL