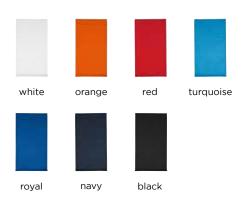

pprox. 12 cm | Individual packing



Outer fabric: 80% cotton, 20% elastane



one size



white



light-yellow



orange





light-pink





gold-yellow





























### MB6503 ECONOMIC X-TUBE POLYESTER

### MULTI-FUNCTIONAL TUBE THAT CAN BE WORN IN 12 DIFFERENT WAYS

Size: approx. 25 x 50 cm



Outer fabric (120 g/m²): 100% polyester



one size





light-

grey







gold-

yellow



orange



bright-

orange



red-

melange



red



tomato







bright-yellow



yellow







khaki















navy







graphite





bright-blue

royal

black-

melange

black

### MB074 X-TUBE COTTON

### MULTI-FUNCTIONAL TUBE FABRIC WITH 12 POSSIBILITIES TO WEAR

Very elastic jersey | Size: approx. 25 x 50 cm



Outer fabric (145 g/m²): 95% cotton, 5% elastane



one size





#### MB7300 WINTER X-TUBE

### X-TUBE WITH FASHIONABLE REFLECTIVE STRIPE

Warm fleece lining | Very elastic and shape retaining single jersey | X-Tube with fashionable reflective stripe | 30 x 50 cm



Outer fabric: 100% polyester | Lining: 100% polyester



one size









white/ carbon

bright-yellow/ carbon

brightorange/ carbon

red/ carbon









navy/ carbon



bright-blue/

royal/ carbon



carbon





grey-heather/ carbon

grey-melange/ carbon

black/ carbon

fern-green/ carbon



### MB431 SPORT TOWEL

### HIGH QUALITY SPORTS TOWEL WITH LOOP FOR **EASY ATTACHMENT**

Size: approx. 30 x 130 cm | Cotton terry 380 g/m<sup>2</sup>



Outer fabric: 100% cotton

one size



### MB432 GOLF TOWEL

### GOLF SHEET MADE OF **VELOURS WITH EYELET** AND KARABINER

Size: approx. 30 x 50 c