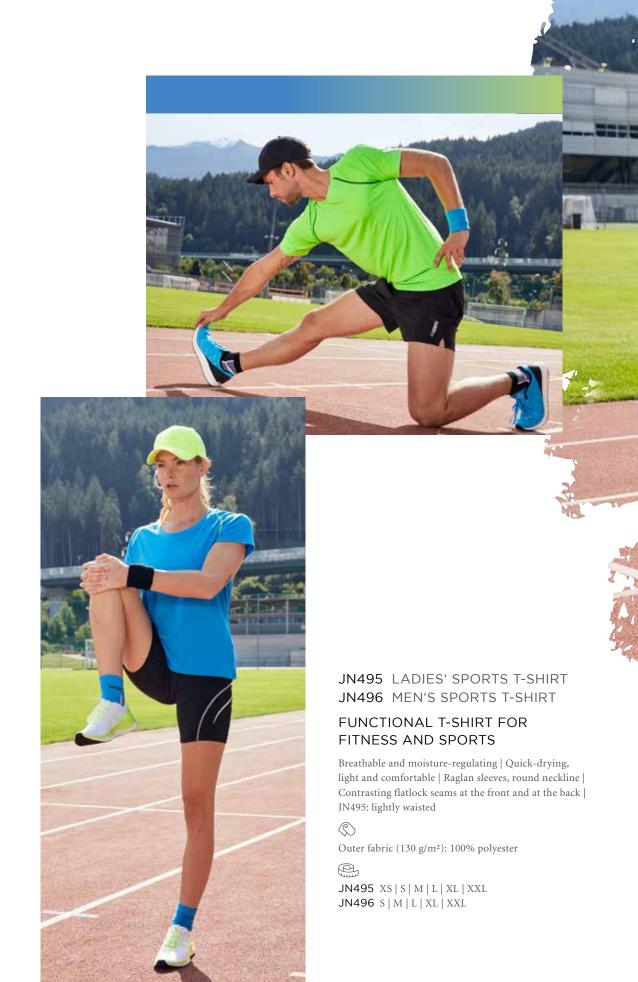

496 MEN'S SPORTS T-SHIRT



JN497 LADIES' SPORTS SHIRT LONGSLEEVE





JN481 LADIES' RUNNING TIGHTS 3/4



JN490 MEN'S SPORTS PANTS



JN493 LADIES' SPORTS TANKTOP JN494 MEN'S SPORTS TANKTOP

## FUNCTIONAL TOP FOR FITNESS AND SPORTS

Breathable and moisture-regulating | Quick-drying, light and comfortable | Contrasting flatlock seams at the front and at the back | JN493: lightly waisted



Outer fabric (130 g/m $^2$ ): 100% polyester



JN493 XS | S | M | L | XL | XXL JN494 S | M | L | XL | XXL







# MASTÉ

































white/ bright-green

bright- red-yellow/ melange/ bright- titan blue

bright-pink/ titan

bright-orange/ black

bright- blue-blue/ melange/ bright- navy yellow

navy/ bright-yellow

black-melange/ black black/ white

titan/ black

bright-green/ black



CAP MB6214 page 126





white/ silver

white/ bright-green

bright- red-yellow/ melange/ bright- titan blue

bright-pink/ titan

red/ black

bright-orange/ black

bright-blue/ blue/ melange/ bright-bright- navy yellow

black/ black- titan/ white melange/ black black

bright-green/ black



BEANIE MB7125 page 130



#### LONGSLEEVED FUNCTIONAL T-SHIRT FOR FITNESS AND SPORTS

Breathable and moisture-regulating | Quick-drying, light and comfortable | Raglan sleeves, stand-up collar | Contrasting flatlock seams at the front and at the back | Inside of collar and sleeve cuffs in contrasting colour | Zip with chin protection | JN497: lightly waisted



Outer fabric (130 g/m<sup>2</sup>): 100% polyester



JN497 XS | S | M | L | XL | XXL JN498 S | M | L | XL | XXL



black

bright-blue

titan