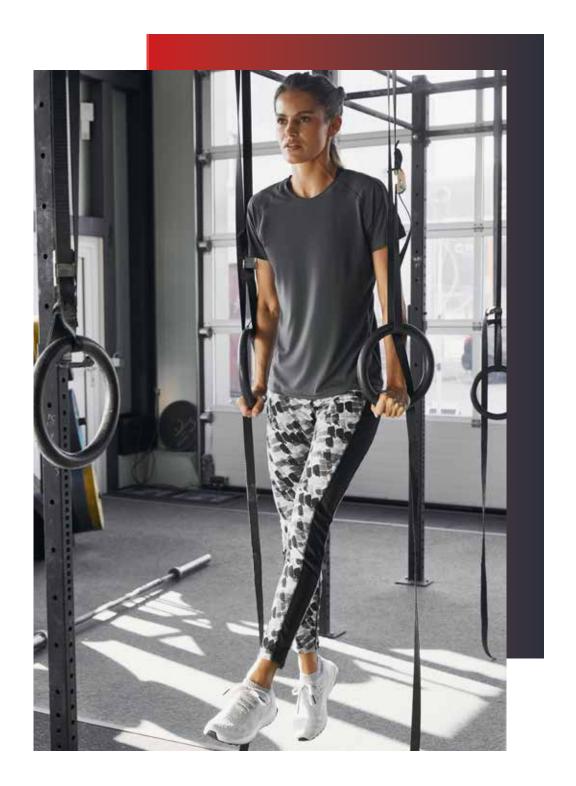

ent, quick-drying | Elastic waistband with cord inside | Small zipped key pocket | JN526: insets in contrasting colour, inner slip made of jersey



JN525: Outer fabric (80 g/m²): 56% polyester (recycled), 44% polyester JN526: Outer fabric: 56% polyester (recycled), 44% polyester, lining: 100% polyester (recycled)



JN525 XS | S | M | L | XL JN526 S | M | L | XL | XXL









JN526 black/black-printed

#### JN527 LADIES' SPORTS TIGHTS JN528 MEN'S SPORTS TIGHTS

#### **RUNNING TIGHTS**

Soft, elastic fabric with elasthane | Elastic waistband with cord inside | Zipped key pocket | JN527: All-over print, one-coloured insets on the sides | JN528: All-over print on the sides



Outer fabric (240 g/m²): 90% polyamide, 10% elastane



JN527 XS | S | M | L | XL | XXL JN528 S | M | L | XL | XXL





29





Soft, elastic fabric with elasthane  $\mid$  All-over print, one-coloured insets on the sides  $\mid$  Elastic waistband with cord inside  $\mid$  Zipped key pocket



Outer fabric (240 g/m²): 90% polyamide, 10% elastane



XS | S | M | L | XL | XXL



black-printed/black





#### MB6241 6 PANEL SPORTS CAP SPORTY 6 PANEL CAP MADE OF SOFT MESH

4 embroidered ventilation holes | 6 decorative stitching lines on the peak | Laminated front panels | Lined satin sweatband | Hook and loop fastener



Outer fabric: 100% polyester



one size







MB6214 6 PANEL SPORT MESH CAP



MB7125 RUNNING BEANIE



LADIES' SPORTS SOFTSHELL JACKET



MEN'S SPORTS SOFTSHELL JACKET



JN493 LADIES' SPORTS TANKTOP



JN494 MEN'S SPORTS TANKTOP



JN479 LADIES' RUNNING TIGHTS



JN480 MEN'S RUNNING T