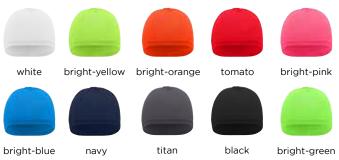

nt



Outer fabric: 100% polyester







### MB6213 SPORT SUNVISOR SUNVISOR MADE OF SOFT MESH

Terry sweatband | Elastic band at the back



Outer fabric: 100% polyester



one size







### MB096 FASHION SUNVISOR CLASSIC SUNVISOR IN A LOT OF COLOURS

### 3 stitching lines on the peak $\mid$ Padded cotton sweatband $\mid$

Hook and loop fastener | Brushed cotton



Outer fabric: 100% cotton







### MB6123 SANDWICH SUNVISOR

### TRENDY SUNVISOR WITH CONTRASTING SANDWICH

3 decorative stitching lines on the peak | Hook and loop fastener | Brushed cotton



Outer fabric: 100% cotton



one size





### MB7125 RUNNING BEANIE SPORTY RUNNING CAP

Moisture-regulating and quick-drying | Breathable | Light and pleasant to wear | Weight: ca. 150 g



Outer fabric: 100% polyester



one size



JNSPORTS 130



### MB6530 FUNCTIONAL BANDANA HAT

#### BREATHABLE BANDANA HAT

Suitable accessory for the JN SPORTS collection



Outer fabric: 100% polyester



one size





### MB7126 RUNNING HEADBAND

limegreen

### EXTRA-WIDE HEADBAND

brightgreen

Moisture-regulating and quick-drying | Breathable | Light and pleasant to wear | Weight: ca. 15 g



Outer fabric: 100% polyester











### MB042 TERRY HEADBAND

### TERRY HEADBAND FOR SPORTS AND LEISURE ACTIVITIES

Size: approx. 5.5 cm



Outer fabric: 80% cotton, 20% elastane



one size



### MB043 TERRY WRISTBAND

### WRISTBAND MADE OF SOFT TERRY FABRIC

Size: approx. 8 cm | Individual packing



Outer fabric: 80% cotton, 20% elastane





### MB044 SPORTY WRISTBAND

### **EXTRA-WIDE** WRISTBAND MADE OF TERRY FABRIC

Size: appr