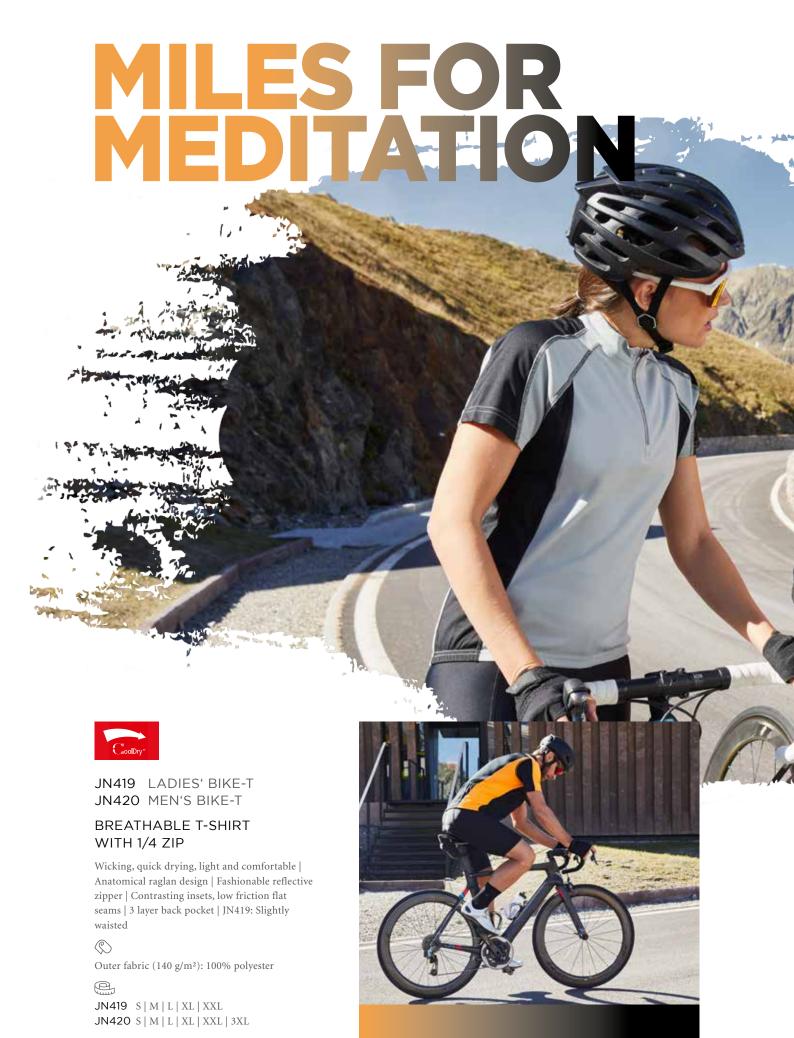

ZIP

#### CASUAL BIKE SHIRT

Breathable, moisture-adjusting, quick-drying, light and comfortable | Lockable, covered zip with chin protection | Back pocket with lockable zip | JN451: Slightly waisted



Outer fabric (150 g/m²): 100% polyester



JN451 S | M | L | XL | XXL JN452 S | M | L | XL | XXL | 3XL













JN453 LADIES' BIKE-T FULL ZIP JN454 MEN'S BIKE-T FULL ZIP

#### CASUAL BIKE SHIRT

Breathable, moisture-adjusting, quick-drying, light and comfortable | Divisible lockable covered zip with chin protection | Contrasting insets | Back pocket with lockable zip | Ergonomically extended back with non-slip rubber band at the back | JN453: Slightly waisted



Outer fabric (150 g/m²): 100% polyester



JN453 S | M | L | XL | XXL JN454 S | M | L | XL | XXL | 3XL











































black/ orange

black/ lime-green





#### JN460 LADIES' BIKE SHORTS JN461 MEN'S BIKE SHORTS

#### MULTI- FUNCTIONAL BIKE SHORTS

Consisting of woven outer shorts and separate elastic inner bike shorts | 2 side pockets with lockable zip | Fashionable reflective piping on outer shorts  $\mid$  Separate inner shorts with ergonomically designed cushion | Elastic waistband, flat seams | Breathable, wicking and quick-drying  $\mid$  JN461: 1 back pocket with lockable zip, hem with non-slip rubber band



Outer fabric (100 g/m²): 100% polyamide | Inner shorts (170 g/m<sup>2</sup>): 90% polyamide, 10% elastane



JN460 S | M | L | XL | XXL JN461 S | M | L | XL | XXL | 3XL







JN461 black



#### JN322 MEN'S BIKE SHORT TIGHTS SHORT BIKE TIGHTS FOR MEN

Pleasant elastic fabri