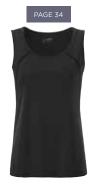

Outer fabric (240 g/m²): 90% polyamide, 10% elastane



JN527 XS | S | M | L | XL | XXL JN528 S | M | L | XL | XXL





29





Soft, elastic fabric with elasthane  $\mid$  All-over print, one-coloured insets on the sides  $\mid$  Elastic waistband with cord inside  $\mid$  Zipped key pocket



Outer fabric (240 g/m²): 90% polyamide, 10% elastane



XS | S | M | L | XL | XXL



black-printed/black





#### MB6241 6 PANEL SPORTS CAP SPORTY 6 PANEL CAP MADE OF SOFT MESH

4 embroidered ventilation holes | 6 decorative stitching lines on the peak | Laminated front panels | Lined satin sweatband | Hook and loop fastener



Outer fabric: 100% polyester



one size







MB6214 6 PANEL SPORT MESH CAP



MB7125 RUNNING BEANIE



LADIES' SPORTS SOFTSHELL JACKET



MEN'S SPORTS SOFTSHELL JACKET



JN493 LADIES' SPORTS TANKTOP



JN494 MEN'S SPORTS TANKTOP



JN479 LADIES' RUNNING TIGHTS



JN480 MEN'S RUNNING TIGHTS





JN495 LADIES' SPORTS T-SHIRT



JN496 MEN'S SPORTS T-SHIRT



JN497 LADIES' SPORTS SHIRT LONGSLEEVE





JN481 LADIES' RUNNING TIGHTS 3/4



JN490 MEN'S SPORTS PANTS



JN493 LADIES' SPORTS TANKTOP JN494 MEN'S SPORTS TANKTOP

## FUNCTIONAL TOP FOR FITNESS AND SPORTS

Breathable and moisture-regulating | Quick-drying, light and comfortable | Contrasting flatlock seams at the front and at the back | JN493: lightly waisted



Outer fabric (130 g/m $^2$ ): 100% polyester



JN493 XS | S | M | L | XL | XXL JN494 S | M | L | XL | XXL







# MASTÉ

































white/ bright-green

bright- red-yellow/ melange/ bright- titan blue

bright-pink/ titan