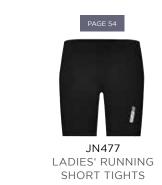

$  Elastic waistband with cord inside  $\mid$  Zipped key pocket



Outer fabric (240 g/m²): 90% polyamide, 10% elastane



XS | S | M | L | XL | XXL



black-printed/black





#### MB6241 6 PANEL SPORTS CAP SPORTY 6 PANEL CAP MADE OF SOFT MESH

4 embroidered ventilation holes | 6 decorative stitching lines on the peak | Laminated front panels | Lined satin sweatband | Hook and loop fastener



Outer fabric: 100% polyester



one size







MB6214 6 PANEL SPORT MESH CAP



MB7125 RUNNING BEANIE



LADIES' SPORTS SOFTSHELL JACKET



MEN'S SPORTS SOFTSHELL JACKET



JN493 LADIES' SPORTS TANKTOP



JN494 MEN'S SPORTS TANKTOP



JN479 LADIES' RUNNING TIGHTS



JN480 MEN'S RUNNING TIGHTS





JN495 LADIES' SPORTS T-SHIRT



JN496 MEN'S SPORTS T-SHIRT



JN497 LADIES' SPORTS SHIRT LONGSLEEVE





JN481 LADIES' RUNNING TIGHTS 3/4



JN490 MEN'S SPORTS PANTS



JN493 LADIES' SPORTS TANKTOP JN494 MEN'S SPORTS TANKTOP

## FUNCTIONAL TOP FOR FITNESS AND SPORTS

Breathable and moisture-regulating | Quick-drying, light and comfortable | Contrasting flatlock seams at the front and at the back | JN493: lightly waisted



Outer fabric (130 g/m $^2$ ): 100% polyester



JN493 XS | S | M | L | XL | XXL JN494 S | M | L | XL | XXL







# MASTÉ

































white/ bright-green

bright- red-yellow/ melange/ bright- titan blue

bright-pink/ titan

bright-orange/ black

bright- blue-blue/ melange/ bright- navy yellow

navy/ bright-yellow

black-melange/ black black/ white

titan/ black

bright-green/ black



CAP MB6214 page 126





white/ silver

white/ bright-green

brig