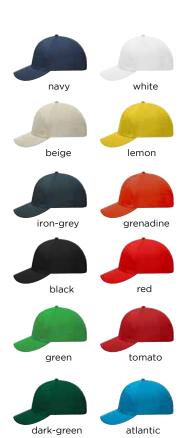

front panels | Microfibre padded sweatband | Hook and loop fastener



Outer fabric: 100% polyester







### MB6116 6 PANEL OUTDOOR-SPORTS-CAP FUNCTIONAL AND DURABLE OUTDOOR CAP WITH ACHIEVETEX® COATING

Mesh-lining inside | Taped seams | Wind-and water-proof | 2 decorative stitching lines on the peak | Low-profile | Padded satin sweat band | New generation buckle



Outer fabric: 100% polyamide



one size





#### **ACHIEVETEX®**

Textiles coated with Achievetex® are absolutely waterproof, wind-proof and breathable. Sweat is transported to the outside of the fabric and your head keeps dry.



#### TAPED SEAMS

To avoid moisture penetrating into the fabric, seams and stitches can get taped. Taped seams are 100 % waterproof.



white



navy



stone



black



new generation buckle





hook and loop fastener

MB6135 6 PANEL POLYESTER PEACH CAP

### **FUNCTIONAL CAP WITH** SMOOTH MICROFIBRE SURFACE

Wind- and water-repellent | 6 embroidered ventilation holes | 8 decorative stitching lines on the peak | Laminated front panels | Padded satin sweat band | Hook and loop fastener



Outer fabric: 100% polyester

















### **FUNCTIONAL 6 PANEL** CAP MADE OF COOLMAX® EXTREME



Lining made of mesh | Breathable and quick-drying | Excellent moisture transport | 6 embroidered ventilation holes | 8 decorative stitching lines on the peak | Padded polyester sweat band | Hook and loop fastener | Polyester Coolmax®





Outer fabric: 100% polyester



one size







sporty band with clip fastener





dark-grey



burgundy

black





light-grey







### MB6155 6 PANEL