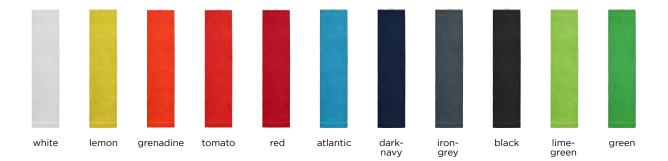

y elastic jersey | Size: approx. 25 x 50 cm



Outer fabric (145 g/m²): 95% cotton, 5% elastane



one size





#### MB7300 WINTER X-TUBE

### X-TUBE WITH FASHIONABLE REFLECTIVE STRIPE

Warm fleece lining | Very elastic and shape retaining single jersey | X-Tube with fashionable reflective stripe | 30 x 50 cm



Outer fabric: 100% polyester | Lining: 100% polyester



one size









white/ carbon

bright-yellow/ carbon

brightorange/ carbon

red/ carbon









navy/ carbon



bright-blue/

royal/ carbon



carbon





grey-heather/ carbon

grey-melange/ carbon

black/ carbon

fern-green/ carbon



### MB431 SPORT TOWEL

### HIGH QUALITY SPORTS TOWEL WITH LOOP FOR **EASY ATTACHMENT**

Size: approx. 30 x 130 cm | Cotton terry 380 g/m<sup>2</sup>



Outer fabric: 100% cotton

one size



### MB432 GOLF TOWEL

### GOLF SHEET MADE OF **VELOURS WITH EYELET** AND KARABINER

Size: approx. 30 x 50 cm / 11 x 50 cm (folded) | Velours / cotton terry 400 g/m $^2$ 



Outer fabric (400 g/m²): 100% cotton











### JN206 FUNCTION SNEAKER SOCKS

### FUNCTION & COMFORTABLE SNEAKER SOCKS

Breathable and moisture control | Hand linked seam over toes for extra comfort | Ergonomically right/left design

black



Outer fabric: 40% polyester, 40% cotton, 17% polyamide, 3% elastane



35-38 | 39-41 | 42-44 | 45-47

white



# SOCKS ON & GO







#### JN207 FUNCTION SPORT SOCKS

#### **FUNCTION & COMFORTABLE SOCKS**

Breathable and moisture control | Hand linked seam over toes for extra comfort | Ergonomically right/left design



Outer fabric: 40% polyester, 40% cotton, 17% polyamide,