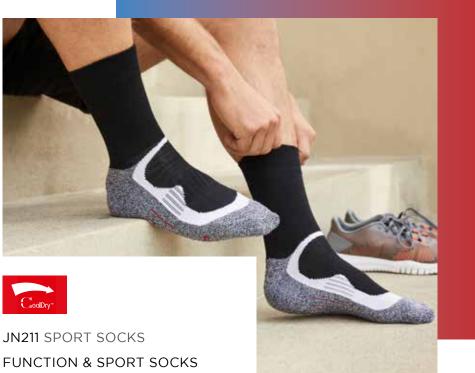

a comfort | Padded sole | Toe and heel cushion



Outer fabric: 85% polyamide, 15% elastane



Measuring point is the widest area of the calf: I (25-31) | II (32-38) | III (39-44) | IV (45-50)







### JN209 SNEAKER SOCKS

### FUNCTION & SPORT SNEAKER SOCKS

Breathable and moisture-regulating | Hand linked seam over toes for extra comfort | Ergonomically right/left design



Outer fabric: 84% polyester, 15% polyamide, 1% elastane



35-38 | 39-41 | 42-44 | 45-47









### JN210 SPORT SOCKS SHORT

### **FUNCTION & SPORTS SOCK**

Breathable and moisture-regulating | Hand linking on toes | Ergonomically right/left design | Arch support band | Toe and heel cushion | Half terry cushion on sole



Outer fabric: 76% polyester, 22% polyamide, 2% elastane



35-38 | 39-41 | 42-44 | 45-47







Breathable and moisture-regulating | Hand linking on toes | Ergonomically right/left design | Arch support band | Toe and heel cushion | Half terry cushion on sole



Outer fabric: 76% polyester, 22% polyamide, 2% elastane



35-38 | 39-41 | 42-44 | 45-47

**JNSPORTS** 138





### JN214 SPORT SNEAKER SOCKS

### FUNCTIONAL, SHORT SPORTS SOCKS

Breathable and moisture-regulating | Flat, pressure-free whipped seam | Padded sole and toe area



Outer fabric: 62% polyester, 20% polyamide, 16% cotton, 2% elastane



35-38 | 39-41 | 42-44 | 45-47











### JN215 SPORT SOCKS

### FUNCTIONAL SPORTS SOCK

Breathable and moisture-regulating | Flat, pressure-free whipped seam | Padded sole and toe area



Outer fabric: 55% polyester, 22% cotton, 21% polyamide, 2% elastane



35-38 | 39-41 | 42