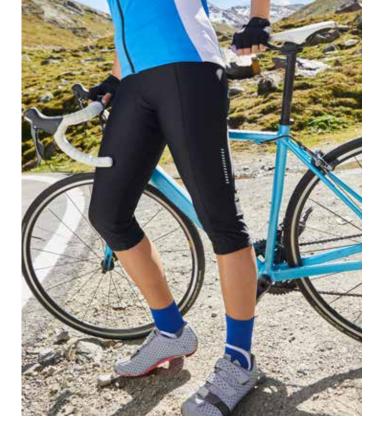

'S BIKE SHORT TIGHTS SHORT BIKE TIGHTS FOR MEN

Pleasant elastic fabric with elasthane | Moisture-adjusting, breathable and quick-drying | Ergonomically designed cushion | Leg with non-slip rubber band, flat seams, elastic waistband with cord | Fashionable reflective transfer for enhanced visibilty



Outer fabric (190 g/m²): 80% polyamide, 20% elastane



S | M | L | XL | XXL

# JN462 LADIES' BIKE SHORT TIGHTS SHORT BIKE SHORTS FOR LADIES

Pleasant elastic fabric with elasthane | Breathable, moisture-adjusting and quick-drying | Elastic and soft waistband and leg without rubber band | Legs without inner seams | Fashionable reflective transfer for enhanced visibility | 1 inner pocket, flat seams



Outer fabric (220 g/m²): 80% polyamide, 20% elastane



 $S\mid M\mid L\mid XL\mid XXL$ 





# JN463 LADIES' BIKE 3/4 TIGHTS 3/4 BIKE PANTS FOR LADIES

Pleasant elastic fabric with elasthane | Breathable, moisture-adjusting and quick-drying | Elastic and soft waistband and leg without rubber band | Hem with non-slip rubber band | Fashionable reflective transfer for enhanced visibility | 1 inner pocket, flat seams



Outer fabric (220 g/m²): 80% polyamide, 20% elastane



S | M | L | XL | XXL



black

#### JN336 BIKE GLOVES SUMMER

### BIKE GEL GLOVES FOR LADIES AND MEN

Wind-and water-repellent (2.000 mm water column), breathable | Low moisture absorption, quick-drying and temperature-adjusting | Back of the hand: Structured elastic fabric, thumb made of terry, fashionable reflective elements, hook and loop fastener | Palm: synthetic leather with ergonomical gel padding



Oute