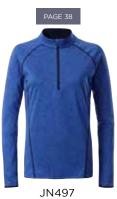

, one-coloured insets on the sides  $\mid$  Elastic waistband with cord inside  $\mid$  Zipped key pocket



Outer fabric (240 g/m²): 90% polyamide, 10% elastane



XS | S | M | L | XL | XXL



black-printed/black





#### MB6241 6 PANEL SPORTS CAP SPORTY 6 PANEL CAP MADE OF SOFT MESH

4 embroidered ventilation holes | 6 decorative stitching lines on the peak | Laminated front panels | Lined satin sweatband | Hook and loop fastener



Outer fabric: 100% polyester



one size







MB6214 6 PANEL SPORT MESH CAP



MB7125 RUNNING BEANIE



LADIES' SPORTS SOFTSHELL JACKET



MEN'S SPORTS SOFTSHELL JACKET



JN493 LADIES' SPORTS TANKTOP



JN494 MEN'S SPORTS TANKTOP



JN479 LADIES' RUNNING TIGHTS



JN480 MEN'S RUNNING TIGHTS





JN495 LADIES' SPORTS T-SHIRT



JN496 MEN'S SPORTS T-SHIRT



JN497 LADIES' SPORTS SHIRT LONGSLEEVE





JN481 LADIES' RUNNING TIGHTS 3/4



JN490 MEN'S SPORTS PANTS



JN493 LADIES' SPORTS TANKTOP JN494 MEN'S SPORTS TANKTOP

## FUNCTIONAL TOP FOR FITNESS AND SPORTS

Breathable and moisture-regulating | Quick-drying, light and comfortable | Contrasting flatlock seams at the front and at the back | JN493: lightly waisted



Outer fabric (130 g/m $^2$ ): 100% polyester



JN493 XS | S | M | L | XL | XXL JN494 S | M | L | XL | XXL







# MASTÉ

































white/ bright-green

bright- red-yellow/ melange/ bright- titan blue

bright-pink/ titan

bright-orange/ black

bright- blue-blue/ melange/ bright- navy yellow

navy/ bright-yellow

black-melange/ black black/ white

titan/ black

bright-green/ black



CAP MB6214 page 126