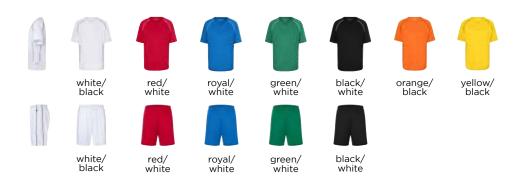

ur | Elastic waistband with cord | JN381K: without cord



Outer fabric (140 g/m²): 100% polyester | Mesh lining (85 g/m²): 100% polyester



JN381 S | M | L | XL | XXL

JN381K XS (98/104) | S (110/116) | M (122/128) | L (134/140) | XL (146/152) | XXL (158/164)



GO FOR GOALS

JN386 TEAM SHIRT JN386K TEAM SHIRT JUNIOR

#### **FUNCTIONAL TEAM T-SHIRT**

Breathable and quick-drying | Durable, easy-care, light and comfortable | Contrasting insets



Outer fabric (135 g/m²): 100% polyester



JN386 S | M | L | XL | XXL

JN386K XS (98/104) | S (110/116) | M (110/116) | L (122/128) | XL (146/152) | XXL (158/164)







(

Outer fabric (135 g/m<sup>2</sup>): 100% polyester



JN387 S | M | L | XL | XXL

JN387K XS (98/104) | S (110/116) | M (122/128) | L (134/140) | XL (146/152) | XXL (158/164)







### JN486 TRAINING TEAM SUIT

### GYM SUIT FOR TRAINING AND LEISURE

Sturdy, easy-care fabric, roughened inside | Contrasting insets | Jacket: Full-length zip and stand-up collar | Elastic sleeve cuffs and waistband | 2 zipped side pockets | Pants: Elastic waistband with cord | 2 pockets | Zipped leg gathers



Outer fabric: 100% polyester



 $S \mid M \mid L \mid XL \mid XXL$ 









JN338 TEAM-T JN338K TEAM-T JUNIOR

### **FUNCTIONAL TEAM T-SHIRT**

Breathable and fast-drying, moisture-adjusting, light and comfortable | Contrasting insets



Outer fabric (140 g/m²): 100% polyester



JN338 S | M | L | XL | XXL

JN338K XS (98/104) | S (110/116) | M (122/128) | L (134/140) | XL (146/152) | XXL (158/164)











e/ k







JN342 TEAM SOCKS SOCKS FOR ADULTS AND CHILDREN

Pleasan