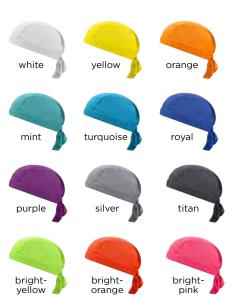

ne size







### MB096 FASHION SUNVISOR CLASSIC SUNVISOR IN A LOT OF COLOURS

### 3 stitching lines on the peak $\mid$ Padded cotton sweatband $\mid$

Hook and loop fastener | Brushed cotton



Outer fabric: 100% cotton







### MB6123 SANDWICH SUNVISOR

### TRENDY SUNVISOR WITH CONTRASTING SANDWICH

3 decorative stitching lines on the peak | Hook and loop fastener | Brushed cotton



Outer fabric: 100% cotton



one size





### MB7125 RUNNING BEANIE SPORTY RUNNING CAP

Moisture-regulating and quick-drying | Breathable | Light and pleasant to wear | Weight: ca. 150 g



Outer fabric: 100% polyester



one size



JNSPORTS 130



### MB6530 FUNCTIONAL BANDANA HAT

#### BREATHABLE BANDANA HAT

Suitable accessory for the JN SPORTS collection



Outer fabric: 100% polyester



one size





### MB7126 RUNNING HEADBAND

limegreen

### EXTRA-WIDE HEADBAND

brightgreen

Moisture-regulating and quick-drying | Breathable | Light and pleasant to wear | Weight: ca. 15 g



Outer fabric: 100% polyester











### MB042 TERRY HEADBAND

### TERRY HEADBAND FOR SPORTS AND LEISURE ACTIVITIES

Size: approx. 5.5 cm



Outer fabric: 80% cotton, 20% elastane



one size



### MB043 TERRY WRISTBAND

### WRISTBAND MADE OF SOFT TERRY FABRIC

Size: approx. 8 cm | Individual packing



Outer fabric: 80% cotton, 20% elastane





### MB044 SPORTY WRISTBAND

### **EXTRA-WIDE** WRISTBAND MADE OF TERRY FABRIC

Size: approx. 12 cm | Individual packing



Outer fabric: 80% cotton, 20% elastane



one size



white



light-yellow



orange





light-pink





gold-yellow