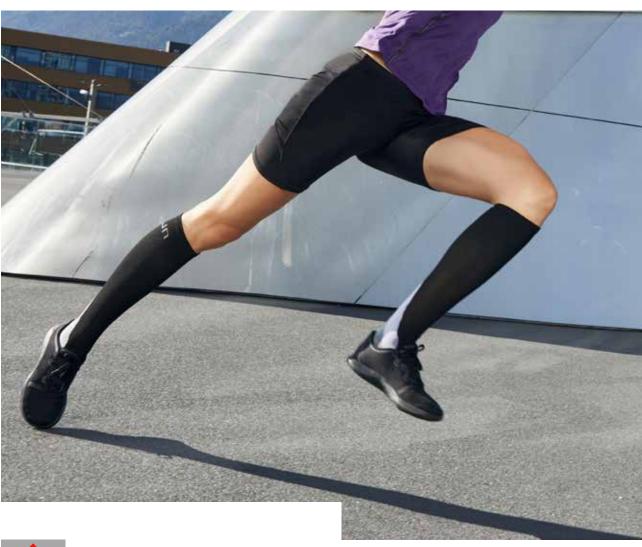

Standard size 35-38 39-41 42-44 45-47

Compression socks | I (25-31) | II (32-38) | III (39-44) | IV (45-50) |