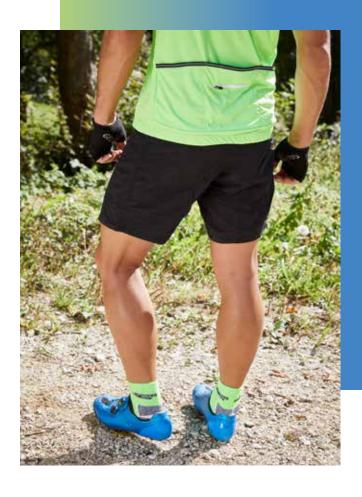

ing, quick-drying, light and comfortable | Lockable, covered zip with chin protection | Back pocket with lockable zip | JN451: Slightly waisted



Outer fabric (150 g/m²): 100% polyester



JN451 S | M | L | XL | XXL JN452 S | M | L | XL | XXL | 3XL













JN453 LADIES' BIKE-T FULL ZIP JN454 MEN'S BIKE-T FULL ZIP

#### CASUAL BIKE SHIRT

Breathable, moisture-adjusting, quick-drying, light and comfortable | Divisible lockable covered zip with chin protection | Contrasting insets | Back pocket with lockable zip | Ergonomically extended back with non-slip rubber band at the back | JN453: Slightly waisted



Outer fabric (150 g/m²): 100% polyester



JN453 S | M | L | XL | XXL JN454 S | M | L | XL | XXL | 3XL











































black/ orange

black/ lime-green





#### JN460 LADIES' BIKE SHORTS JN461 MEN'S BIKE SHORTS

#### MULTI- FUNCTIONAL BIKE SHORTS

Consisting of woven outer shorts and separate elastic inner bike shorts | 2 side pockets with lockable zip | Fashionable reflective piping on outer shorts  $\mid$  Separate inner shorts with ergonomically designed cushion | Elastic waistband, flat seams | Breathable, wicking and quick-drying  $\mid$  JN461: 1 back pocket with lockable zip, hem with non-slip rubber band



Outer fabric (100 g/m²): 100% polyamide | Inner shorts (170 g/m<sup>2</sup>): 90% polyamide, 10% elastane



JN460 S | M | L | XL | XXL JN461 S | M | L | XL | XXL | 3XL







JN461 black



#### JN322 MEN'S BIKE SHORT TIGHTS SHORT BIKE TIGHTS FOR MEN

Pleasant elastic fabric with elasthane | Moisture-adjusting, breathable and qu