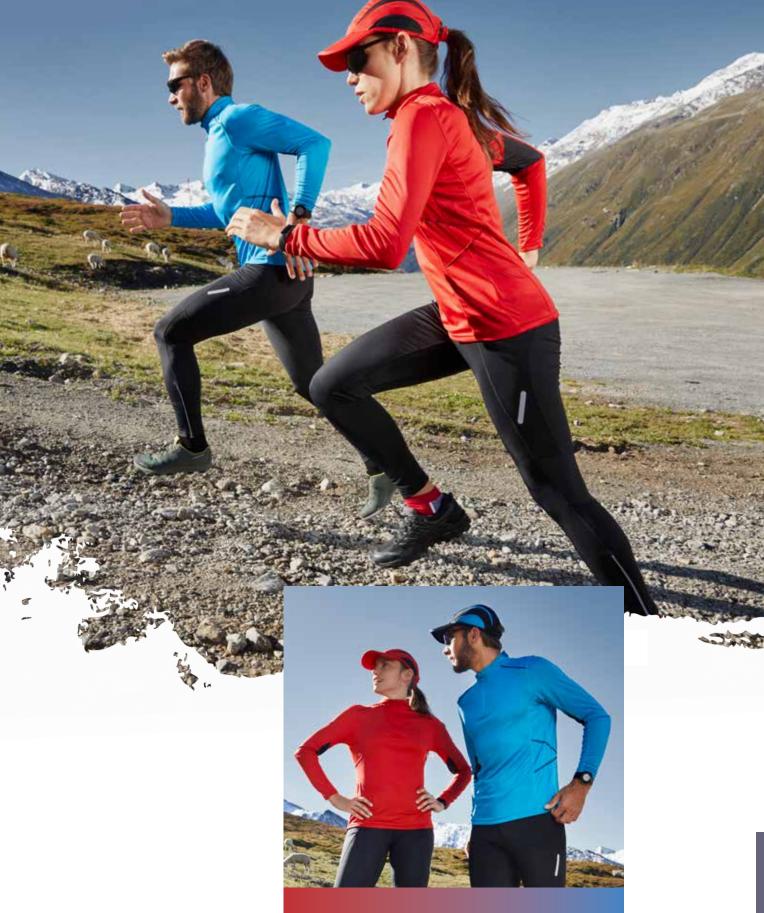

IRT JN472 MEN'S RUNNING T-SHIRT

#### BREATHABLE RUNNING SHIRT

Moisture-adjusting, quick-drying, light-weight and comfortable | Contrasting insets and flatlock seams | Fashionable reflective transfer at the back | JN471: Lightly waisted, V-neck | JN472: Round neck



Outer fabric (125 g/m²): 100% polyester



JN471 XS | S | M | L | XL | XXL JN472 S | M | L | XL | XXL











#### JN473 LADIES' RUNNING SHIRT JN474 MEN'S RUNNING SHIRT

#### BREATHABLE RUNNING SHIRT

Moisture-adjusting, quick-drying, light-weight and comfortable | Zipped stand-up collar | Contrasting insets and flatlock seams | Fashionable reflective transfer at the back | JN473: Lightly waisted



Outer fabric (125 g/m²): 100% polyester



JN473 XS | S | M | L | XL | XXL JN474 S | M | L | XL | XXL



CAPMB6580 page 128





white/ black



grenadine/ iron-grey











lemon/ iron-grey

green/ iron-grey



# YKK

JN787 LADIES' SPORTS SHIRT HALF-ZIP JN788 MEN'S SPORTS SHIRT HALF-ZIP

## LONG-SLEEVED ZIPPED T-SHIRT FOR SPORTS AND LEISURE

Pleasantly soft, warm, bi-elastic and easy-care fabric | Outside smooth, inside roughened | Concealed zip with fashionable reflective piping and chin protection | Stand-up collar, raglan sleeves with thumb loop | Fashionable reflective transfer at the back | YKK zip | JN 787: lightly waisted



Outer fabric (200 g/m²): 88% polyester, 12% elastane



JN787 XS | S | M | L | XL | XXL JN788 S | M | L | XL | XXL | 3XL

JNSPORTS 50















\*only JN787 available



#### JN475 LADIES' PERFORMANCE JACKET JN476 MEN'S PERFORMANCE JACKET

#### LIGHT-WEIGHT RUNNING JACKET

Li