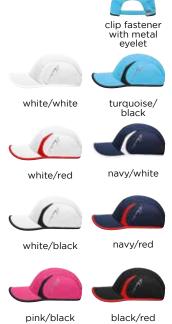

ed ventilation holes on back panels | Laminated front panels | Padded sweatband | Hook and loop fastener



Outer fabric: 100% polyester







### MB6522 5 PANEL SPORTIVE CAP

### EXTREMELY LIGHT FUNCTIONAL 5 PANEL CAP MADE OF SOFT MICROFIBRE

Wind- and water-repellent | Lateral mesh insets | Lateral metal eyelets | Contrasting border and attachment at the peak | Fast-drying terry sweatband | Hook and loop fastener



Outer fabric: 100% polyester



one size





### MB6544 RUNNING 4 PANEL CAP

### LOW- PROFILE 4 PANEL CAP

Sporty and dynamic contrasting insets | Peak and panel edges in contrasting colours | Fashionable reflective prints | Sweatband made of shell fabric | Matching the JN Running Collection | Clip fastener in mat silver with metal eyelet



Outer fabric: 100% polyester









red/black black/neonyellow



reflective hook and loop fastener



white







### MB6228 3 PANEL CAP

### **3 PANEL CAP WITH FASHIONABLE REFLECTIVE ELEMENTS**

Functional sports cap | 3 decorative stitching lines on the peak | 3 panel cap with fashionable reflective elements Fashionable reflective elements on the side panels



Outer fabric: 95% polyester, 5% elastane



one size





### MB6580 3 PANEL SPORTS CAP **FUNCTIONAL 3 PANEL CAP**

Breathable, moisture-adjusting and quick-drying | dynamically positioned mesh-insets | Pre-formed, edged peak with 2 decorative flatlock seams | Comfortable, low-profile shape | Pleasant to wear due to padded polyester sweatband | Hook and loop fastener with silicone loop for size-adjustment



Outer fabric: 100% polyester







### MB6213 SPO