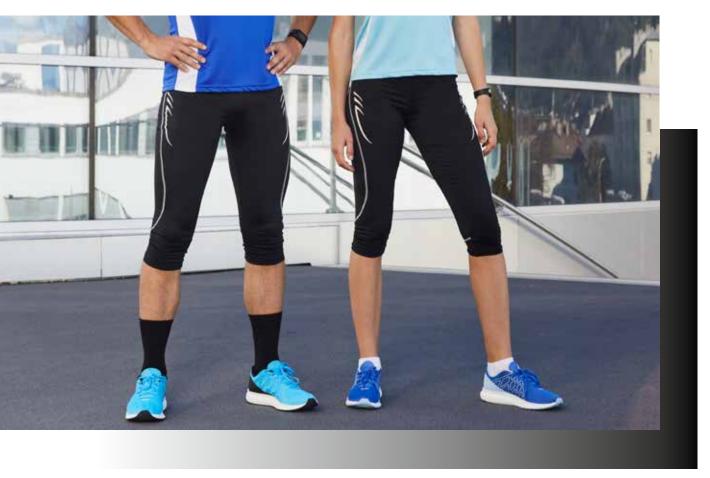

rms and at the back



Outer fabric (140 g/m²): 100% polyester



JN424 S | M | L | XL | XXL JN423 S | M | L | XL | XXL | 3XL





red/ black







turquoise/ black

black/ white

white/ black

76















turquoise/ black

black/ white



Outer fabric (140 g/m²): 100% polyester

JN422 S | M | L | XL | XXL JN421 S | M | L | XL | XXL | 3XL































## JN437 LADIES' RUNNING 3/4 TIGHTS JN438 MEN'S RUNNING 3/4 TIGHTS

#### 3/4 RUNNING TIGHTS

Soft, elastic fabric with Lycra® | Breathable mesh insets | Contrasting colours, skin friendly flat seams | Fashionable reflective transfer and zipper pocket at the back | Elasticated waist with drawstring



Outer fabric (240 g/m²): 90% polyamide, 10% elastane



JN437 S | M | L | XL | XXL JN438 S | M | L | XL | XXL | 3XL











# BIKE

The gearshift clicks, the pulse rate rises. Get on your bike and do a round together. What else could you ask for? No matter whether for your company team, your club team or your bike event: Here you will find the suitable outfit for any distance.

JNSPORTS





MB6522 5 PANEL SPORTIVE CAP



MB610 6 PANEL COOLMAX® CAP



JN511 LADIES' BIKE-T



JN512 MEN'S BIKE-T



JN463 LADIES' BIKE 3/4 TIGHTS



JN461 MEN'S BIKE SHORTS





JN336 BIKE GLOVES SUMMER



JN335 BIKE GLOVES WINTER





JN511 LADIES' BIKE-T JN512 MEN'S BIKE-T

#### **BASIC CYCLING JERSEY**

Moisture-regulating, quick-drying | Light and comfortable | Anatomical fit | Raglan sleeves, extended back | Stand-up collar with concealed zip | Threepart back pocket | Elastic waistband | Tear off!®-label | JN511: waiste