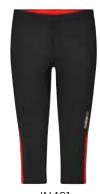

vapour (5,000 g/m²/24 h) | Non-taped seams | Full-length concealed, fashionable reflective front zip with chin protection | 2 zipped side pockets, 2 inner pockets | Stand-up collar | Sleeve-pocket and back with fashionable reflective print | Elastic band on sleeves with thumb loop | Extended back | JN1125: waisted form



Outer fabric (180 g/m<sup>2</sup>): 100% polyester



JN1125 S | M | L | XL | XXL JN1126 S | M | L | XL | XXL | 3XL



bright-green



bright-yellow/ bright-blue



light-red/ black



orange/ black



bright-blue/ bright-yellow



navy/ bright-yellow



black/ light-red





green/ black





MB6580 3 PANEL SPORTS CAP



MB6538 LASER CUT CAP



JN475 LADIES' PERFOR-MANCE JACKET



JN476 MEN'S PERFOR-MANCE JACKET



N469 LADIES' RUNNING TANK



JN470 MEN'S RUNNING TANK



JN481 LADIES' RUNNING TIGHTS 3/4



JN480 MEN'S RUNNING TIGHTS









#### JN469 LADIES' RUNNING TANK JN470 MEN'S RUNNING TANK

#### BREATHABLE RUNNING TOP

Moisture-adjusting, quick-drying, light-weight and comfortable | Contrasting insets and flatlock seams | Fashionable reflective transfer at the back | JN469: Lightly waisted, V-neck | JN470: Round neck



Outer fabric (125 g/m²): 100% polyester



JN469 XS | S | M | L | XL | XXL JN470 S | M | L | XL | XXL



WRISTBAND MB043 page 132



























tomato/ grenadine/ atlantic/ black black iron-grey

melange/ melange/ melange/ grenadine lemon green

grey/ lemon

melange/ melange/ melange/ white tomato atlantic

lemon/ iron-grey

green/ iron-grey

TEAMP ROCKS<sup>3</sup>





HEADBAND MB7126 page 131



JN471 LADIES' RUNNI