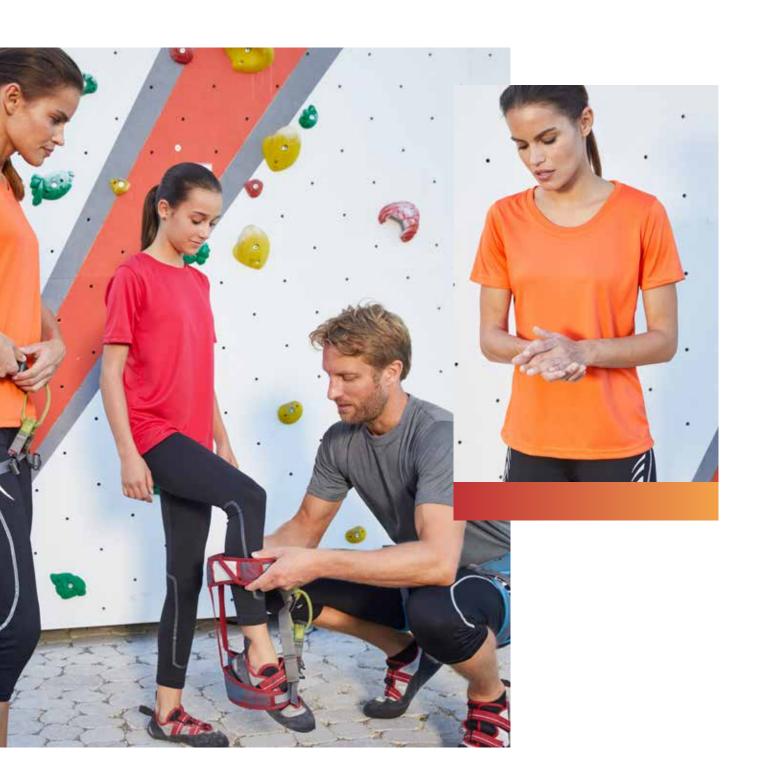

nd fast-drying | Stand-up collar with zip and reflective piping | Contrasting mesh insets, fashionable reflective transfer at the back | JN317: Slightly waisted



Outer fabric (180 g/m²): 100% polyester



JN317 S | M | L | XL | XXL JN307 S | M | L | XL | XXL | 3XL







JN FREE



fluo-yellow/ black









\* only JN317 available

JN357 LADIES' ACTIVE-T JN358 MEN'S ACTIVE-T JN358K ACTIVE-T JUNIOR

## FUNCTIONAL T-SHIRT FOR LEISURE TIME AND SPORTS

Fine single jersey | Necktape | Twin needle stitching on shoulders, neck- and armlines | Breathable, moisture-adjusting | Fast-drying | JN357: waisted form



Outer fabric (150 g/m²): 100% polyester



JN357 XS | S | M | L | XL | XXL | 3XL JN358 S | M | L | XL | XXL | 3XL

JN358K M (122/128) | L (134/140) | XL (146/152) | XXL (158/164)











# TRAIN YOU GOOD YIBE





JN735 LADIES' ACTIVE-V JN736 MEN'S ACTIVE-V

### FUNCTIONAL T-SHIRT FOR LEISURE AND SPORTS

Fine single jersey | V-neck, necktape | Twin needle stitching on shoulders and armlines | Breathable, moisture-regulating | Fast-drying | Tear off!®-Label | JN735: waisted



Outer fabric (150 g/m<sup>2</sup>): 100% polyester



JN735 XS | S | M | L | XL | XXL | 3XL JN736 S | M | L | XL | XXL | 3XL









#### JN312 LADIES' RUNNING SHORT TIGHTS JN302 MEN'S RUNNING SHORT TIGHTS

#### SHORT RUNNING TIGHTS

Comfortable elastic fabric with LYCRA® | Breathable, fast-drying and moisture-adjusting | Mesh inset on the sides, flat seams, elastic waistband | Small key pocket with zip



Outer fabric (200 g/m²): 90% polyamide, 10% elastane



JN312 S | M | L | XL JN302 S | M