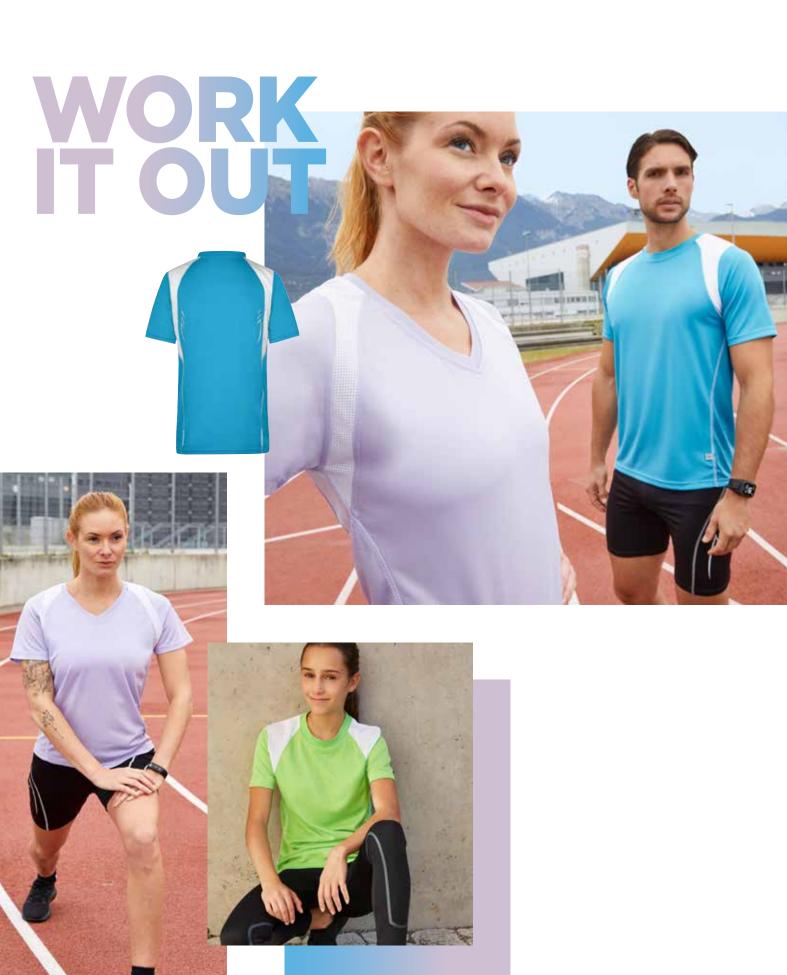

OD YIBE





JN735 LADIES' ACTIVE-V JN736 MEN'S ACTIVE-V

### FUNCTIONAL T-SHIRT FOR LEISURE AND SPORTS

Fine single jersey | V-neck, necktape | Twin needle stitching on shoulders and armlines | Breathable, moisture-regulating | Fast-drying | Tear off!®-Label | JN735: waisted



Outer fabric (150 g/m<sup>2</sup>): 100% polyester



JN735 XS | S | M | L | XL | XXL | 3XL JN736 S | M | L | XL | XXL | 3XL









#### JN312 LADIES' RUNNING SHORT TIGHTS JN302 MEN'S RUNNING SHORT TIGHTS

#### SHORT RUNNING TIGHTS

Comfortable elastic fabric with LYCRA® | Breathable, fast-drying and moisture-adjusting | Mesh inset on the sides, flat seams, elastic waistband | Small key pocket with zip



Outer fabric (200 g/m²): 90% polyamide, 10% elastane



JN312 S | M | L | XL JN302 S | M | L | XL | XXL









LADIES' RUNNING-T JN396 JN397 MEN'S RUNNING-T JN397K RUNNING-T JUNIOR

#### BREATHABLE RUNNING SHIRT

Wicking, quick-drying, lightweight and comfortable | Contrasting colours, low-friction flat seams | Fashionable reflective transfer and pipings | JN396: Slightly waisted, V-neck | JN397, JN397K: Round neckline



Outer fabric (140 g/m²): 100% polyester



JN396 S | M | L | XL | XXL JN397 S | M | L | XL | XXL | 3XL JN397K M (122/128) | L (134/140) | XL (146/152) | XXL (158/164)











turquoise/ lime-green/ white white









#### JN390 LADIES' RUNNING-T JN391 MEN'S RUNNING-T

## BREATHABLE RUNNING T-SHIRT

Wicking, quick-drying, light and comfortable | Contrasting insets | Fashionable reflective transfer and pipings | JN390: slightly waisted, V-neck | JN391: round neckline



Out