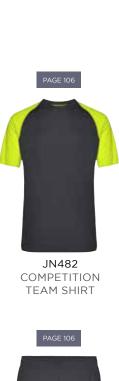

e absorption, fast-drying and temperature-adjusting | Fashionable reflective elements | hook and loop fastener | Back of the hand: Structured elastic fabric, thumb made of fashionable reflective elements | Palm: synthetic leather with ergonomical gel padding | Laminated lining with membrane



Outer fabric: 96% polyester, 4% elastane | Outer fabric 2: 70% polyamide, 30% polyurethane | Lining: 100% polyester | Membrane: 100% polyurethane



S(7) | M(8) | L(9) | XL(10)



# THE MATCH ISIM-POR TANT AND SO ARE YOU.

# TEAM

By a hair's breadth! Feel the adrenaline shooting through your veins. But now! Cheers! United by their passion and colours, team athletes feel the thrill, sweat and celebrate together. No matter what sport you do—we have the styles for a great team appearance.

JNSPORTS











COMPETITION

TEAM SHORTS





TEAM SHORTS















## JN482 COMPETITION TEAM SHIRT

#### **FUNCTIONAL TEAM T-SHIRT**

Breathable, moisture-adjusting and quick-drying | Stylish jacquard insets at the back | Lateral mesh insets | Round neck | Contrasting insets



Outer fabric (140 g/m²): 100% polyester



S | M | L | XL | XXL



#### JN483 COMPETITION TEAM SHORTS

#### **FUNCTIONAL TEAM SHORTS**

Breathable, moisture-adjusting and quick-drying | Lateral jacquard insets in contrasting colour | Inner slip made of mesh | Elastic waistband with cord



Outer fabric (140 g/m²): 100% polyester



 $S \mid M \mid L \mid XL \mid XXL$ 



JNSPORTS 106





































green/ white









JN484 TOURNAMENT TEAM-SHIRT

### FUNCTIONAL TEAM T-SHIRT

Breathable, moistur