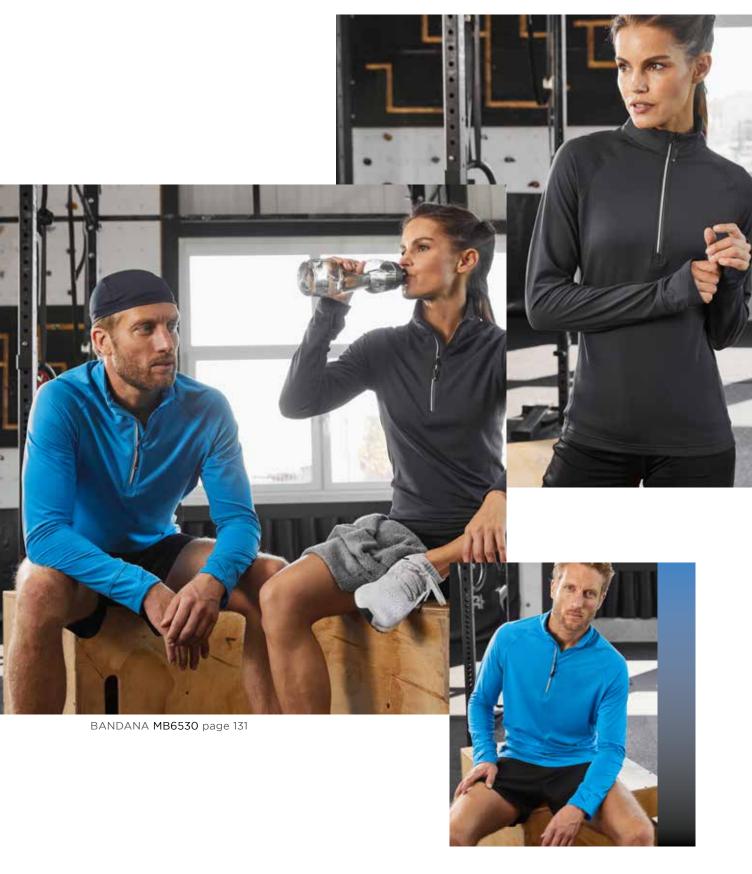

: Lightly waisted



Outer fabric (125 g/m²): 100% polyester



JN473 XS | S | M | L | XL | XXL JN474 S | M | L | XL | XXL



CAPMB6580 page 128





white/ black



grenadine/ iron-grey











lemon/ iron-grey

green/ iron-grey



# YKK

JN787 LADIES' SPORTS SHIRT HALF-ZIP JN788 MEN'S SPORTS SHIRT HALF-ZIP

## LONG-SLEEVED ZIPPED T-SHIRT FOR SPORTS AND LEISURE

Pleasantly soft, warm, bi-elastic and easy-care fabric | Outside smooth, inside roughened | Concealed zip with fashionable reflective piping and chin protection | Stand-up collar, raglan sleeves with thumb loop | Fashionable reflective transfer at the back | YKK zip | JN 787: lightly waisted



Outer fabric (200 g/m²): 88% polyester, 12% elastane



JN787 XS | S | M | L | XL | XXL JN788 S | M | L | XL | XXL | 3XL

JNSPORTS 50















\*only JN787 available



#### JN475 LADIES' PERFORMANCE JACKET JN476 MEN'S PERFORMANCE JACKET

#### LIGHT-WEIGHT RUNNING JACKET

Light polyester fabric | Moisture-adjusting and quick-drying | Wind-and water-repellent, breathable | Concealed zip with chin-cup | Contrasting mesh insets on the sleeves and sides | Ventilation openings at the back  $\mid$  2 side pockets  $\mid$  Fashionable reflective transfer at the back | Elastic cord with stopper at the hem | JN475: Lightly waisted



Outer fabric: 100% polyester



JN475 XS | S | M | L | XL | XXL JN476 S | M | L | XL | XXL







white/



tomato/ black



grenadine/ iron-grey



atlantic/ black







lemon/

green/ iron-grey



JN477 LADIES' RUNNING SHORT TIGHTS JN478 MEN'S RUNNING SHORT TIGHTS

#### SHORT RUNNING TIGHTS