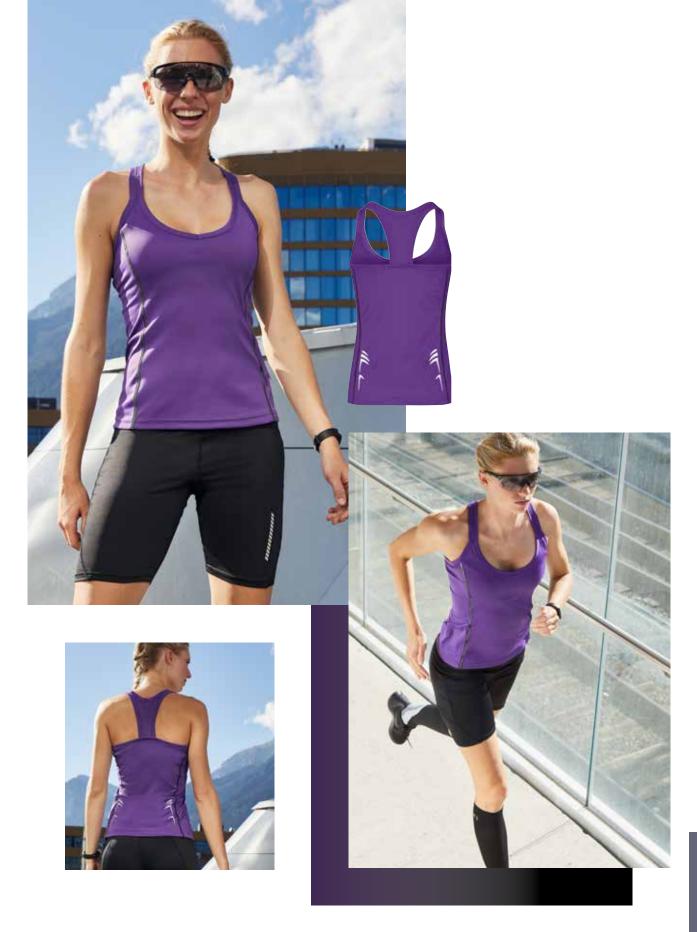

k-drying, light and comfortable | Contrasting insets | Fashionable reflective transfer and pipings | JN390: slightly waisted, V-neck | JN391: round neckline



Outer fabric (140 g/m²): 100% polyester



JN390 S | M | L | XL | XXL JN391 S | M | L | XL | XXL | 3XL





white (







white/ red

white/ royal

----

75



#### RUNNING TOP WITH FASHIONABLE REFLECTIVE DETAILS

High quality functional polyester | Moisture adjusting, breathable and quick drying | Light and comfortable | Fashionable reflective seams at the front | Fashionable reflective transfer at the back | JN423: Mesh insets under arms and at the back



Outer fabric (140 g/m²): 100% polyester



JN424 S | M | L | XL | XXL JN423 S | M | L | XL | XXL | 3XL





red/ black







turquoise/ black

black/ white

white/ black

76















turquoise/ black

black/ white



Outer fabric (140 g/m²): 100% polyester

JN422 S | M | L | XL | XXL JN421 S | M | L | XL | XXL | 3XL































## JN437 LADIES' RUNNING 3/4 TIGHTS JN438 MEN'S RUNNING 3/4 TIGHTS

#### 3/4 RUNNING TIGHTS

Soft, elastic fabric with Lycra® | Breathable mesh insets | Contrasting colours, skin friendly flat seams | Fashionable reflective transfer and zipper pocket at the back | Elasticated waist with drawstring



Outer fabric (240 g/m²): 90% polyamide, 10% elastane



JN437 S | M | L | XL | XXL JN438 S | M | L | XL | XXL | 3XL











# BIKE

The gearshift clicks, the pulse rate rises. Get on your bike and do a round together. What else could you ask for? No matter whether for your company team, your club team or your bike