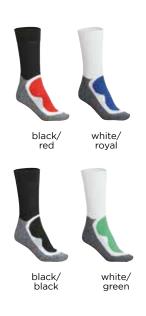

Standard size 35-38 39-41 42-44 45-47

Compression socks | I (25-31) | II (32-38) | III (39-44) | IV (45-50) |