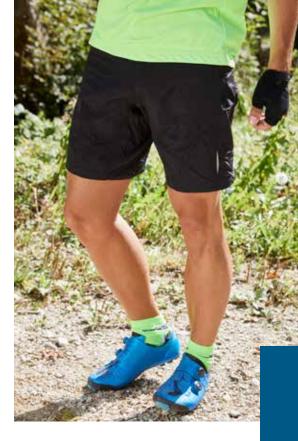

²): 100% polyester



JN453 S | M | L | XL | XXL JN454 S | M | L | XL | XXL | 3XL











































black/ orange

black/ lime-green





#### JN460 LADIES' BIKE SHORTS JN461 MEN'S BIKE SHORTS

#### MULTI- FUNCTIONAL BIKE SHORTS

Consisting of woven outer shorts and separate elastic inner bike shorts | 2 side pockets with lockable zip | Fashionable reflective piping on outer shorts  $\mid$  Separate inner shorts with ergonomically designed cushion | Elastic waistband, flat seams | Breathable, wicking and quick-drying  $\mid$  JN461: 1 back pocket with lockable zip, hem with non-slip rubber band



Outer fabric (100 g/m²): 100% polyamide | Inner shorts (170 g/m<sup>2</sup>): 90% polyamide, 10% elastane



JN460 S | M | L | XL | XXL JN461 S | M | L | XL | XXL | 3XL







JN461 black



#### JN322 MEN'S BIKE SHORT TIGHTS SHORT BIKE TIGHTS FOR MEN

Pleasant elastic fabric with elasthane | Moisture-adjusting, breathable and quick-drying | Ergonomically designed cushion | Leg with non-slip rubber band, flat seams, elastic waistband with cord | Fashionable reflective transfer for enhanced visibilty



Outer fabric (190 g/m²): 80% polyamide, 20% elastane



S | M | L | XL | XXL

# JN462 LADIES' BIKE SHORT TIGHTS SHORT BIKE SHORTS FOR LADIES

Pleasant elastic fabric with elasthane | Breathable, moisture-adjusting and quick-drying | Elastic and soft waistband and leg without rubber band | Legs without inner seams | Fashionable reflective transfer for enhanced visibility | 1 inner pocket, flat seams



Outer fabric (220 g/m²): 80% polyamide, 20% elastane