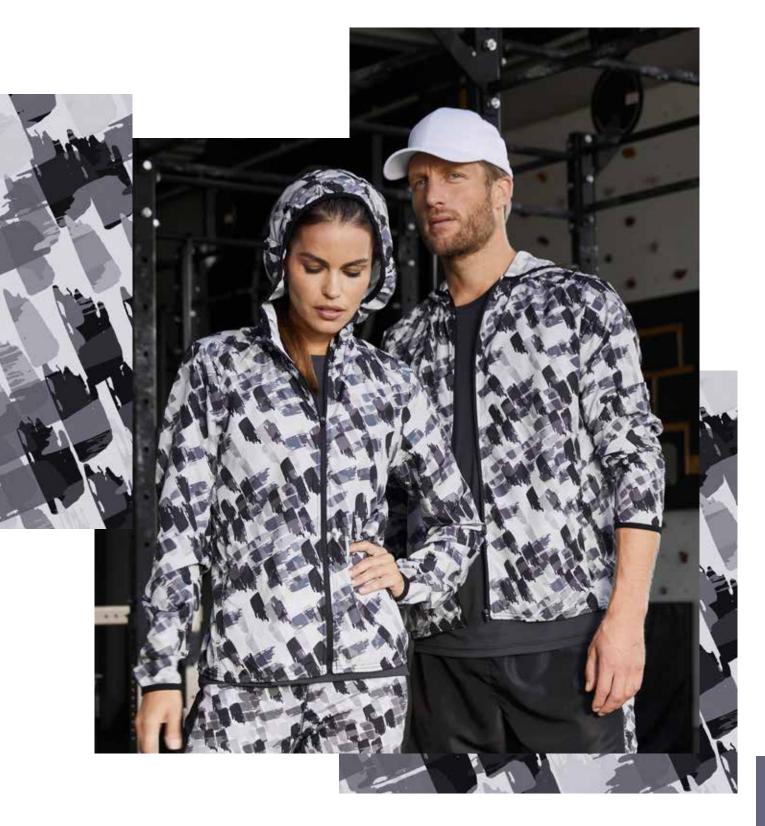

ED JACKET MADE OF 100% RECYCLED POLY-ESTER FOR SPORTS AND LEISURE

Easy-care French terry | Adjustable hood | 2 zipped side pockets | 2 inner pockets | YKK zips | JN531: lightly waisted



Outer fabric (240 g/m²): 100% polyester (recycled)



JN531 XS | S | M | L | XL | XXL JN532 S | M | L | XL | XXL | 3XL











dark-melange







JN533 LADIES' SPORTS JACKET JN534 MEN'S SPORTS JACKET

## LIGHT JACKET MADE OF RECYCLED POLYESTER FOR SPORTS AND LEISURE

Easy-care polyester | Wind-and water-repellent, quick-drying | Hood, zip with chin cup | Hood and sleeves trimmed with an elastic band | 2 zipped side pockets | 2 inner pockets | YKK zips | JN533: lightly waisted



Outer fabric: 56% polyester (recycled), 44% polyester



JN533 XS | S | M | L | XL | XXL JN534 S | M | L | XL | XXL | 3XL











blackprinted

black





#### JN525 LADIES' SPORTS SHORTS JN526 MEN'S SPORTS SHORTS

## LIGHT SHORTS MADE OF RECYCLED POLYESTER

Easy-care polyester | Wind- and water-repellent, quick-drying | Elastic waistband with cord inside | Small zipped key pocket | JN526: insets in contrasting colour, inner slip made of jersey



JN525: Outer fabric (80 g/m²): 56% polyester (recycled), 44% polyester JN526: Outer fabric: 56% polyester (recycled), 44% polyester, lining: 100% polyester (recycled)



JN525 XS | S | M | L | XL JN526 S | M | L | XL | XXL









JN526 black/black-printed

#### JN527 LADIES' SPORTS TIGHTS JN528 MEN'S SPORTS TIGHTS

#### **RUNNING TIGHTS**

Soft, elastic fabric with elasthane | Elastic waistband with cord inside | Zipped key pocket | JN527: All-over print, one-co