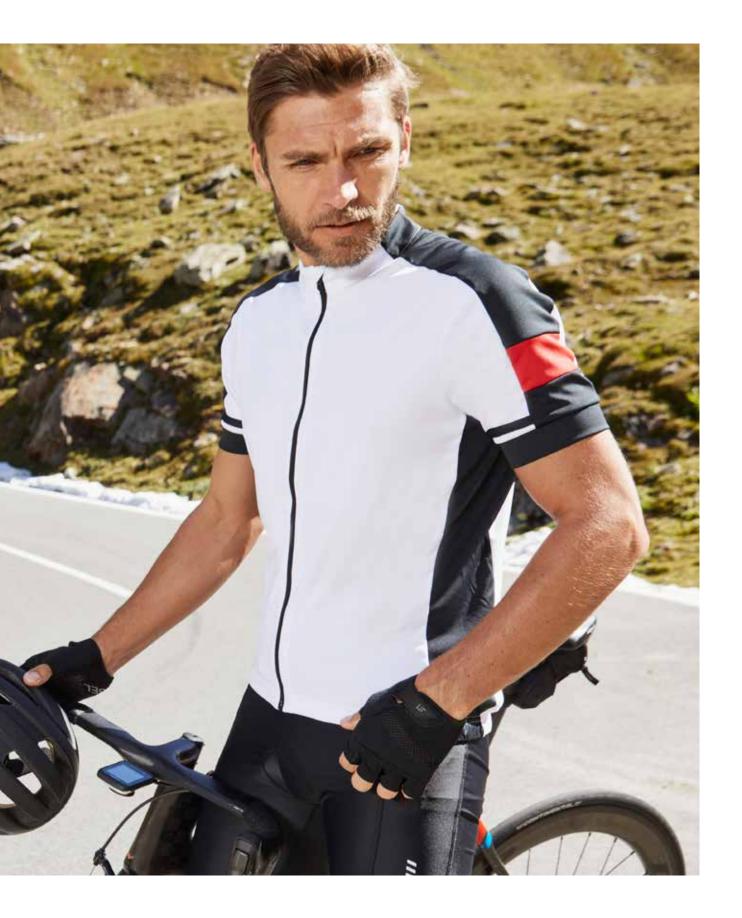

MEN'S BIKE-T HALF ZIP

#### CASUAL BIKE SHIRT

Breathable, moisture-adjusting, quick-drying, light and comfortable | Lockable, covered zip with chin protection | Back pocket with lockable zip | JN451: Slightly waisted



Outer fabric (150 g/m²): 100% polyester



JN451 S | M | L | XL | XXL JN452 S | M | L | XL | XXL | 3XL













JN453 LADIES' BIKE-T FULL ZIP JN454 MEN'S BIKE-T FULL ZIP

#### CASUAL BIKE SHIRT

Breathable, moisture-adjusting, quick-drying, light and comfortable | Divisible lockable covered zip with chin protection | Contrasting insets | Back pocket with lockable zip | Ergonomically extended back with non-slip rubber band at the back | JN453: Slightly waisted



Outer fabric (150 g/m²): 100% polyester



JN453 S | M | L | XL | XXL JN454 S | M | L | XL | XXL | 3XL











































black/ orange

black/ lime-green





#### JN460 LADIES' BIKE SHORTS JN461 MEN'S BIKE SHORTS

#### MULTI- FUNCTIONAL BIKE SHORTS

Consisting of woven outer shorts and separate elastic inner bike shorts | 2 side pockets with lockable zip | Fashionable reflective piping on outer shorts  $\mid$  Separate inner shorts with ergonomically designed cushion | Elastic waistband, flat seams | Breathable, wicking and quick-drying  $\mid$  JN461: 1 back pocket with lockable zip, hem with non-slip rubber band



Outer fabric (100 g/m²): 100% polyamide | Inner shorts (170 g/m<sup>2</sup>): 90% polyamide, 10% elastane



JN460 S | M | L | XL | XXL JN461 S | M | L | XL | XXL | 3XL







JN461 black



#### JN322 MEN'S BIKE SHORT TIGHTS SHORT BIKE TIGHTS FOR MEN

Plea