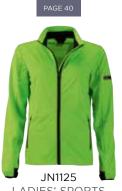

coloured insets on the sides | JN528: All-over print on the sides



Outer fabric (240 g/m²): 90% polyamide, 10% elastane



JN527 XS | S | M | L | XL | XXL JN528 S | M | L | XL | XXL





29





Soft, elastic fabric with elasthane  $\mid$  All-over print, one-coloured insets on the sides  $\mid$  Elastic waistband with cord inside  $\mid$  Zipped key pocket



Outer fabric (240 g/m²): 90% polyamide, 10% elastane



XS | S | M | L | XL | XXL



black-printed/black





#### MB6241 6 PANEL SPORTS CAP SPORTY 6 PANEL CAP MADE OF SOFT MESH

4 embroidered ventilation holes | 6 decorative stitching lines on the peak | Laminated front panels | Lined satin sweatband | Hook and loop fastener



Outer fabric: 100% polyester



one size







MB6214 6 PANEL SPORT MESH CAP



MB7125 RUNNING BEANIE



LADIES' SPORTS SOFTSHELL JACKET



MEN'S SPORTS SOFTSHELL JACKET



JN493 LADIES' SPORTS TANKTOP



JN494 MEN'S SPORTS TANKTOP



JN479 LADIES' RUNNING TIGHTS



JN480 MEN'S RUNNING TIGHTS





JN495 LADIES' SPORTS T-SHIRT



JN496 MEN'S SPORTS T-SHIRT



JN497 LADIES' SPORTS SHIRT LONGSLEEVE





JN481 LADIES' RUNNING TIGHTS 3/4



JN490 MEN'S SPORTS PANTS



JN493 LADIES' SPORTS TANKTOP JN494 MEN'S SPORTS TANKTOP

## FUNCTIONAL TOP FOR FITNESS AND SPORTS

Breathable and moisture-regulating | Quick-drying, light and comfortable | Contrasting flatlock seams at the front and at the back | JN493: lightly waisted



Outer fabric (130 g/m $^2$ ): 100% polyester



JN493 XS | S | M | L | XL | XXL JN494 S | M | L | XL | XXL







# MASTÉ

































white/ bright-green

b