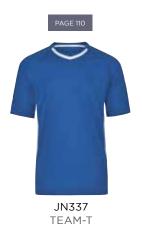

sorption, fast-drying and temperature-adjusting | Fashionable reflective elements | hook and loop fastener | Back of the hand: Structured elastic fabric, thumb made of fashionable reflective elements | Palm: synthetic leather with ergonomical gel padding | Laminated lining with membrane



Outer fabric: 96% polyester, 4% elastane | Outer fabric 2: 70% polyamide, 30% polyurethane | Lining: 100% polyester | Membrane: 100% polyurethane



S(7) | M(8) | L(9) | XL(10)



# THE MATCH ISIM-POR TANT AND SO ARE YOU.

# TEAM

By a hair's breadth! Feel the adrenaline shooting through your veins. But now! Cheers! United by their passion and colours, team athletes feel the thrill, sweat and celebrate together. No matter what sport you do—we have the styles for a great team appearance.

JNSPORTS











COMPETITION

TEAM SHORTS





TEAM SHORTS















## JN482 COMPETITION TEAM SHIRT

#### **FUNCTIONAL TEAM T-SHIRT**

Breathable, moisture-adjusting and quick-drying | Stylish jacquard insets at the back | Lateral mesh insets | Round neck | Contrasting insets



Outer fabric (140 g/m²): 100% polyester



S | M | L | XL | XXL



#### JN483 COMPETITION TEAM SHORTS

#### **FUNCTIONAL TEAM SHORTS**

Breathable, moisture-adjusting and quick-drying | Lateral jacquard insets in contrasting colour | Inner slip made of mesh | Elastic waistband with cord



Outer fabric (140 g/m²): 100% polyester



 $S \mid M \mid L \mid XL \mid XXL$ 



JNSPORTS 106





































green/ white









JN484 TOURNAMENT TEAM-SHIRT

### FUNCTIONAL TEAM T-SHIRT

Breathable, moisture-ad