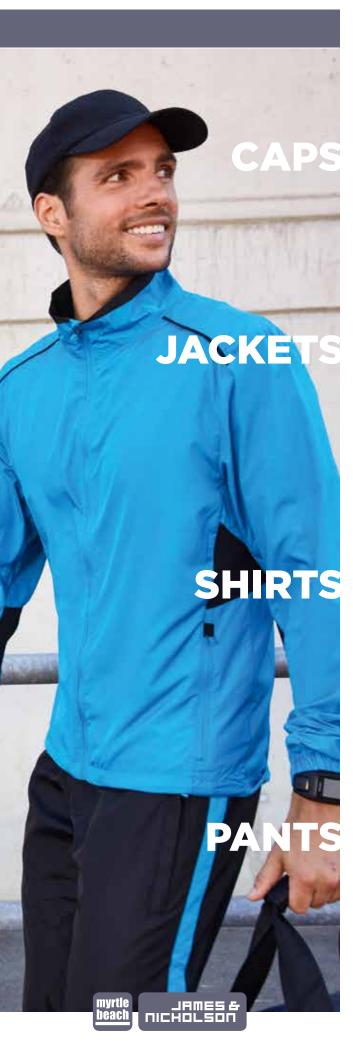

LL JACKET FOR SPORTS, LEISURE AND PROMOTION

Light, elastic 3-layer functional fabric with TPU-membrane Wind- and waterproof (5,000 mm water column) | Breathable and permeable to water vapour (5,000 g/m²/24 h) | Non-taped seams | Full-length concealed, fashionable reflective front zip with chin protection | 2 zipped side pockets, 2 inner pockets | Stand-up collar | Sleeve-pocket and back with fashionable reflective print | Elastic band on sleeves with thumb loop | Extended back | JN1125: waisted form



Outer fabric (180 g/m<sup>2</sup>): 100% polyester



JN1125 S | M | L | XL | XXL JN1126 S | M | L | XL | XXL | 3XL



bright-green



bright-yellow/ bright-blue



light-red/ black



orange/ black



bright-blue/ bright-yellow



navy/ bright-yellow



black/ light-red





green/ black





MB6580 3 PANEL SPORTS CAP



MB6538 LASER CUT CAP



JN475 LADIES' PERFOR-MANCE JACKET



JN476 MEN'S PERFOR-MANCE JACKET



N469 LADIES' RUNNING TANK



JN470 MEN'S RUNNING TANK



JN481 LADIES' RUNNING TIGHTS 3/4



JN480 MEN'S RUNNING TIGHTS









#### JN469 LADIES' RUNNING TANK JN470 MEN'S RUNNING TANK

#### BREATHABLE RUNNING TOP

Moisture-adjusting, quick-drying, light-weight and comfortable | Contrasting insets and flatlock seams | Fashionable reflective transfer at the back | JN469: Lightly waisted, V-neck | JN470: Round neck



Outer fabric (125 g/m²): 100% polyester



JN469 XS | S | M | L | XL | XXL JN470 S | M | L | XL | XXL



WRISTBAND MB043 page 132



























tomato/ grenadine/ atlantic/ black black iron-grey

melange/ melange/ melange/ grenadine lemo