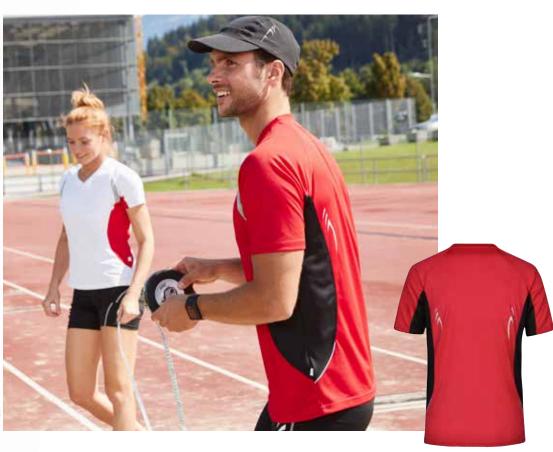

bric with LYCRA® | Breathable, fast-drying and moisture-adjusting | Mesh inset on the sides, flat seams, elastic waistband | Small key pocket with zip



Outer fabric (200 g/m²): 90% polyamide, 10% elastane



JN312 S | M | L | XL JN302 S | M | L | XL | XXL









LADIES' RUNNING-T JN396 JN397 MEN'S RUNNING-T JN397K RUNNING-T JUNIOR

#### BREATHABLE RUNNING SHIRT

Wicking, quick-drying, lightweight and comfortable | Contrasting colours, low-friction flat seams | Fashionable reflective transfer and pipings | JN396: Slightly waisted, V-neck | JN397, JN397K: Round neckline



Outer fabric (140 g/m²): 100% polyester



JN396 S | M | L | XL | XXL JN397 S | M | L | XL | XXL | 3XL JN397K M (122/128) | L (134/140) | XL (146/152) | XXL (158/164)











turquoise/ lime-green/ white white









#### JN390 LADIES' RUNNING-T JN391 MEN'S RUNNING-T

## BREATHABLE RUNNING T-SHIRT

Wicking, quick-drying, light and comfortable | Contrasting insets | Fashionable reflective transfer and pipings | JN390: slightly waisted, V-neck | JN391: round neckline



Outer fabric (140 g/m²): 100% polyester



JN390 S | M | L | XL | XXL JN391 S | M | L | XL | XXL | 3XL





white (







white/ red

white/ royal

----

75



#### RUNNING TOP WITH FASHIONABLE REFLECTIVE DETAILS

High quality functional polyester | Moisture adjusting, breathable and quick drying | Light and comfortable | Fashionable reflective seams at the front | Fashionable reflective transfer at the back | JN423: Mesh insets under arms and at the back



Outer fabric (140 g/m²): 100% polyester



JN424 S | M | L | XL | XXL JN423