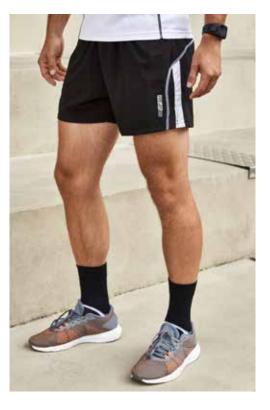

### SHORT RUNNING TIGHTS

Soft elastic fabric with elasthane | Contrasting insets and flatlock seams | Fashionable reflective transfer and zipped pocket at the back | Elastic waistband with drawcord



Outer fabric (200 g/m²): 85% polyamide, 15% elastane



JN477 XS | S | M | L | XL | XXL JN478 S | M | L | XL | XXL









54









iron-grey/ grenadine

iron-grey/ lemon

iron-grey/ green

black/ white

black/ tomato

black/ atlantic

JNSPORTS

#### JN481 LADIES' RUNNING TIGHTS 3/4

#### 3/4 RUNNING TIGHTS

Soft elastic fabric with elasthane Breathable mesh insets | Contrasting insets and flatlock seams | Fashionable reflective transfer and zipped pocket at the back | Elastic waistband with drawcord



Outer fabric (245 g/m²): 90% polyamide, 10% elastane



XS | S | M | L | XL | XXL







#### **RUNNING SHORTS**

Light-weight fabric, wind- and waterrepellent, breathable | Inner slip made of mesh | Small zipped key pocket | Elastic waistband with cord | Fashionable reflective transfer



Outer fabric: 100% polyester



S | M | L | XL | XXL



JN481 iron-grey/ grenadine



JN481





JN481







black/ tomato

JN488

black/ tomato













black/ atlantic

black/ atlantic





JN488 black/ black



JN488 iron-grey/ grenadine

JN488 iron-grey/ lemon

JN488 iron-grey/ green

JN488 black/ white



#### JN479 LADIES' RUNNING TIGHTS JN480 MEN'S RUNNING TIGHTS

#### **RUNNING TIGHTS**

Soft elastic fabric with elasthane | Breathable mesh insets | Contrasting insets and flatlock seams | Zipped leg gathers | Fashionable reflective transfer and zipped pocket at the back | Ela