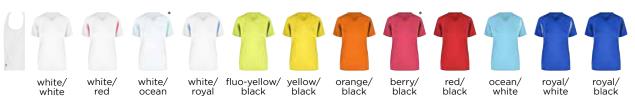

JN315 LADIES' RUNNING TANK JN305 MEN'S RUNNING TANK

#### **RUNNING TOP**

Comfortable to wear, moisture-adjusting, breathable and fast-drying | Contrasting mesh insets, fashionable reflective transfer at the back | JN305: Round neck | JN315: Slightly waisted, V-neck

60



Outer fabric (140 g/m²): 100% polyester



JN315 S | M | L | XL | XXL JN305 S | M | L | XL | XXL | 3XL























black/ red







#### JN316 LADIES' RUNNING-T JN306 MEN'S RUNNING-T

#### **RUNNING T-SHIRT**

Comfortable, moisture-adjusting, breathable and fast-drying | Contrasting mesh insets, fashionable reflective transfer at the back | JN306: Round neck | JN316: Slightly waisted, V-neck



Outer fabric (140 g/m²): 100% polyester



JN316 XS | S | M | L | XL | XXL JN306 S | M | L | XL | XXL | 3XL







\*only JN316 available





# JN317 LADIES' RUNNING SHIRT JN307 MEN'S RUNNING SHIRT

#### LONG-SLEEVED RUNNING T-SHIRT

Comfortable, moisture-adjusting, breathable and fast-drying | Stand-up collar with zip and reflective piping | Contrasting mesh insets, fashionable reflective transfer at the back | JN317: Slightly waisted



Outer fabric (180 g/m²): 100% polyester



JN317 S | M | L | XL | XXL JN307 S | M | L | XL | XXL | 3XL







JN FREE



fluo-yellow/ black









\* only JN317 available

JN357 LADIES' ACTIVE-T JN358 MEN'S ACTIVE-T JN358K ACTIVE-T JUNIOR

## FUNCTIONAL T-SHIRT FOR LEISURE TIME AND SPORTS

Fine single jersey | Necktape | Twin needle stitching on shoulders, neck- and armlines | Breathable, moisture-adjusting | Fast-drying | JN357: waisted form



Outer fabric (150