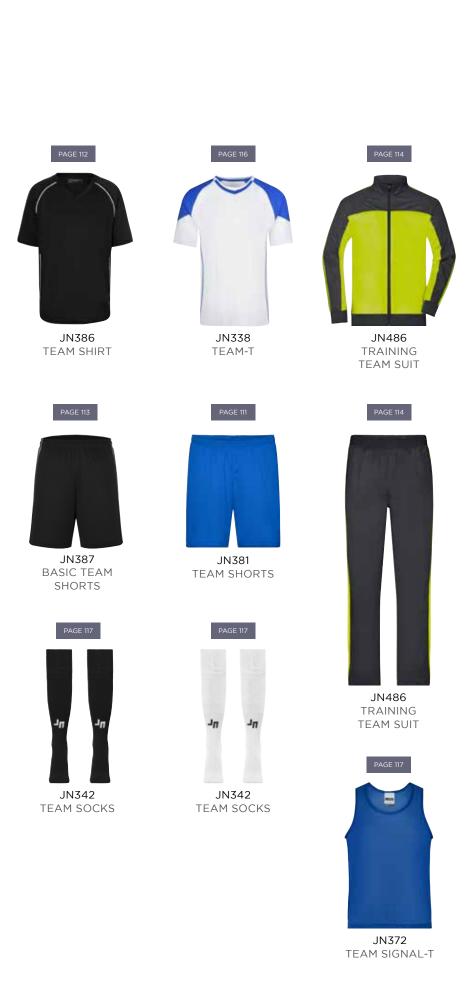

hionable reflective elements | hook and loop fastener | Back of the hand: Structured elastic fabric, thumb made of fashionable reflective elements | Palm: synthetic leather with ergonomical gel padding | Laminated lining with membrane



Outer fabric: 96% polyester, 4% elastane | Outer fabric 2: 70% polyamide, 30% polyurethane | Lining: 100% polyester | Membrane: 100% polyurethane



S(7) | M(8) | L(9) | XL(10)



# THE MATCH ISIM-POR TANT AND SO ARE YOU.

# TEAM

By a hair's breadth! Feel the adrenaline shooting through your veins. But now! Cheers! United by their passion and colours, team athletes feel the thrill, sweat and celebrate together. No matter what sport you do—we have the styles for a great team appearance.

JNSPORTS











COMPETITION

TEAM SHORTS





TEAM SHORTS















## JN482 COMPETITION TEAM SHIRT

#### **FUNCTIONAL TEAM T-SHIRT**

Breathable, moisture-adjusting and quick-drying | Stylish jacquard insets at the back | Lateral mesh insets | Round neck | Contrasting insets



Outer fabric (140 g/m²): 100% polyester



S | M | L | XL | XXL



#### JN483 COMPETITION TEAM SHORTS

#### **FUNCTIONAL TEAM SHORTS**

Breathable, moisture-adjusting and quick-drying | Lateral jacquard insets in contrasting colour | Inner slip made of mesh | Elastic waistband with cord



Outer fabric (140 g/m²): 100% polyester



 $S \mid M \mid L \mid XL \mid XXL$ 



JNSPORTS 106





































green/ white









JN484 TOURNAMENT TEAM-SHIRT

### FUNCTIONAL TEAM T-SHIRT

Breathable, moisture-adjusting and quick-drying | Stylish jacquard insets at