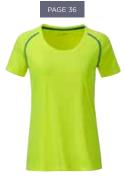

Soft, elastic fabric with elasthane  $\mid$  All-over print, one-coloured insets on the sides  $\mid$  Elastic waistband with cord inside  $\mid$  Zipped key pocket



Outer fabric (240 g/m²): 90% polyamide, 10% elastane



XS | S | M | L | XL | XXL



black-printed/black





#### MB6241 6 PANEL SPORTS CAP SPORTY 6 PANEL CAP MADE OF SOFT MESH

4 embroidered ventilation holes | 6 decorative stitching lines on the peak | Laminated front panels | Lined satin sweatband | Hook and loop fastener



Outer fabric: 100% polyester



one size







MB6214 6 PANEL SPORT MESH CAP



MB7125 RUNNING BEANIE



LADIES' SPORTS SOFTSHELL JACKET



MEN'S SPORTS SOFTSHELL JACKET



JN493 LADIES' SPORTS TANKTOP



JN494 MEN'S SPORTS TANKTOP



JN479 LADIES' RUNNING TIGHTS



JN480 MEN'S RUNNING TIGHTS





JN495 LADIES' SPORTS T-SHIRT



JN496 MEN'S SPORTS T-SHIRT



JN497 LADIES' SPORTS SHIRT LONGSLEEVE





JN481 LADIES' RUNNING TIGHTS 3/4



JN490 MEN'S SPORTS PANTS



JN493 LADIES' SPORTS TANKTOP JN494 MEN'S SPORTS TANKTOP

## FUNCTIONAL TOP FOR FITNESS AND SPORTS

Breathable and moisture-regulating | Quick-drying, light and comfortable | Contrasting flatlock seams at the front and at the back | JN493: lightly waisted



Outer fabric (130 g/m $^2$ ): 100% polyester



JN493 XS | S | M | L | XL | XXL JN494 S | M | L | XL | XXL







# MASTÉ

































white/ bright-green

bright- red-yellow/ melange/ bright- titan blue

bright-pink/ titan

bright-orange/ black

bright- blue-blue/ melange/ bright- navy yellow

navy/ bright-yellow

black-melange/ black black/ white