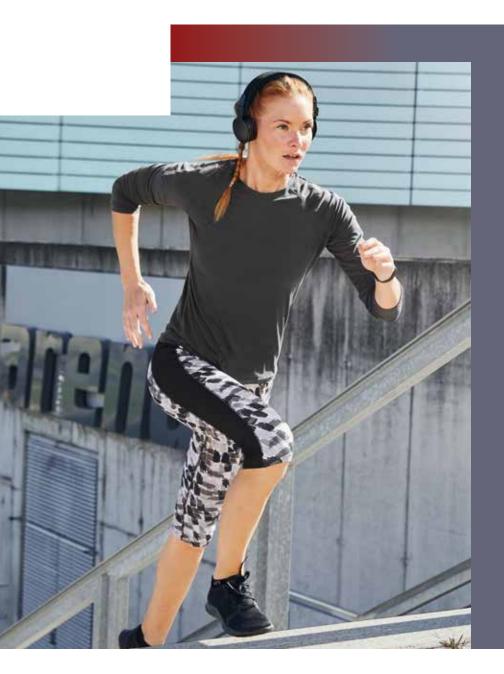

ck-drying | Elastic waistband with cord inside | Small zipped key pocket | JN526: insets in contrasting colour, inner slip made of jersey



JN525: Outer fabric (80 g/m²): 56% polyester (recycled), 44% polyester JN526: Outer fabric: 56% polyester (recycled), 44% polyester, lining: 100% polyester (recycled)



JN525 XS | S | M | L | XL JN526 S | M | L | XL | XXL









JN526 black/black-printed

#### JN527 LADIES' SPORTS TIGHTS JN528 MEN'S SPORTS TIGHTS

#### **RUNNING TIGHTS**

Soft, elastic fabric with elasthane | Elastic waistband with cord inside | Zipped key pocket | JN527: All-over print, one-coloured insets on the sides | JN528: All-over print on the sides



Outer fabric (240 g/m²): 90% polyamide, 10% elastane



JN527 XS | S | M | L | XL | XXL JN528 S | M | L | XL | XXL





29





Soft, elastic fabric with elasthane  $\mid$  All-over print, one-coloured insets on the sides  $\mid$  Elastic waistband with cord inside  $\mid$  Zipped key pocket



Outer fabric (240 g/m²): 90% polyamide, 10% elastane



XS | S | M | L | XL | XXL



black-printed/black





#### MB6241 6 PANEL SPORTS CAP SPORTY 6 PANEL CAP MADE OF SOFT MESH

4 embroidered ventilation holes | 6 decorative stitching lines on the peak | Laminated front panels | Lined satin sweatband | Hook and loop fastener



Outer fabric: 100% polyester



one size







MB6214 6 PANEL SPORT MESH CAP



MB7125 RUNNING BEANIE



LADIES' SPORTS SOFTSHELL JACKET



MEN'S SPORTS SOFTSHELL JACKET



JN493 LADIES' SPORTS TANKTOP



JN494 MEN'S SPORTS TANKTOP



JN479 LADIES' RUNNING TIGHTS



JN480 MEN'S RUNNING TIGHTS