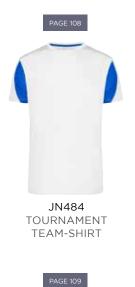

absorption, fast-drying and temperature-adjusting | Fashionable reflective elements | hook and loop fastener | Back of the hand: Structured elastic fabric, thumb made of fashionable reflective elements | Palm: synthetic leather with ergonomical gel padding | Laminated lining with membrane



Outer fabric: 96% polyester, 4% elastane | Outer fabric 2: 70% polyamide, 30% polyurethane | Lining: 100% polyester | Membrane: 100% polyurethane



S(7) | M(8) | L(9) | XL(10)



# THE MATCH ISIM-POR TANT AND SO ARE YOU.

# TEAM

By a hair's breadth! Feel the adrenaline shooting through your veins. But now! Cheers! United by their passion and colours, team athletes feel the thrill, sweat and celebrate together. No matter what sport you do—we have the styles for a great team appearance.

JNSPORTS











COMPETITION

TEAM SHORTS





TEAM SHORTS















## JN482 COMPETITION TEAM SHIRT

#### **FUNCTIONAL TEAM T-SHIRT**

Breathable, moisture-adjusting and quick-drying | Stylish jacquard insets at the back | Lateral mesh insets | Round neck | Contrasting insets



Outer fabric (140 g/m²): 100% polyester



S | M | L | XL | XXL



#### JN483 COMPETITION TEAM SHORTS

#### **FUNCTIONAL TEAM SHORTS**

Breathable, moisture-adjusting and quick-drying | Lateral jacquard insets in contrasting colour | Inner slip made of mesh | Elastic waistband with cord



Outer fabric (140 g/m²): 100% polyester



 $S \mid M \mid L \mid XL \mid XXL$ 



JNSPORTS 106





































green/ white









JN484 TOURNAMENT TEAM-SHIRT

### FUNCTIONAL TEAM T-SHIRT

Breathable, moisture-