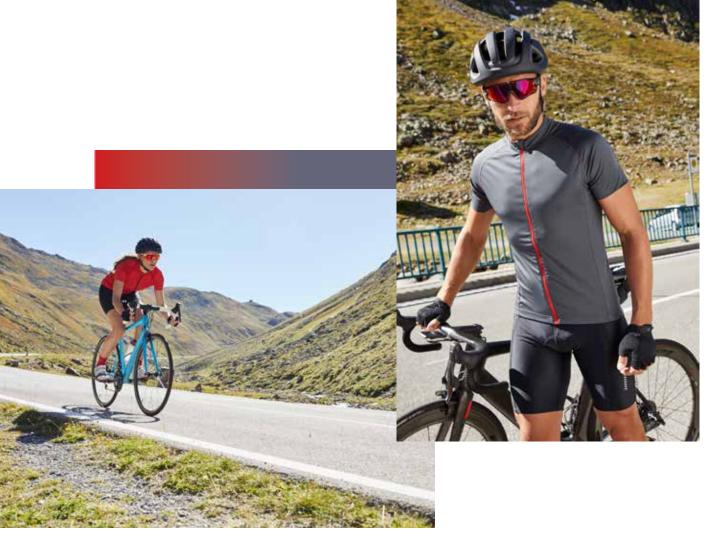

: waisted



Outer fabric (140 g/m²): 100% polyester



JN511 XS | S | M | L | XL | XXL JN512 S | M | L | XL | XXL | 3XL



<sup>\*</sup>only JN511 available







#### JN513 LADIES' BIKE-T HALF ZIP JN514 MEN'S BIKE-T HALF ZIP

#### SPORTY CYCLING JERSEY

Moisture-regulating, quick-drying | Light and comfortable | Anatomical fit | Raglan sleeves, extended back | Low-friction flatlock seams | Stand-up collar with concealed zip and chin protection | Zip, inside of collar and raglan seams in contrasting colour | Threepart open back pocket, small zipped back pocket | Wide sleeve hem, elastic waistband made of silicone | JN513: waisted



Outer fabric (130 g/m<sup>2</sup>): 100% polyester



JN513 S | M | L | XL | XXL JN514 S | M | L | XL | XXL | 3XL



















\*only JN513 available





#### JN515 LADIES' BIKE-T FULL ZIP JN516 MEN'S BIKE-T FULL ZIP

#### SPORTY CYCLING JERSEY

Moisture-regulating and quick-drying | Light and comfortable | Anatomical fit | Raglan sleeves, extended back | Low-friction flatlock seams | Stand-up collar | Full-length concealed front zip with chin protection | Inside of collar, zip and raglan seams in contrasting colour | Threepart open back pocket, small zipped back pocket | Wide sleeve hem, elastic waistband made of silicone | JN515: waisted



Outer fabric (130 g/m²): 100% polyester



JN515 S | M | L | XL | XXL JN516 S | M | L | XL | XXL | 3XL























\*only JN515 available



#### JN451 LADIES' BIKE-T HALF ZIP JN452 MEN'S BIKE-T HALF ZIP

#### CASUAL BIKE SHIRT

Breathable, moisture-adjusting, quick-drying, light and com