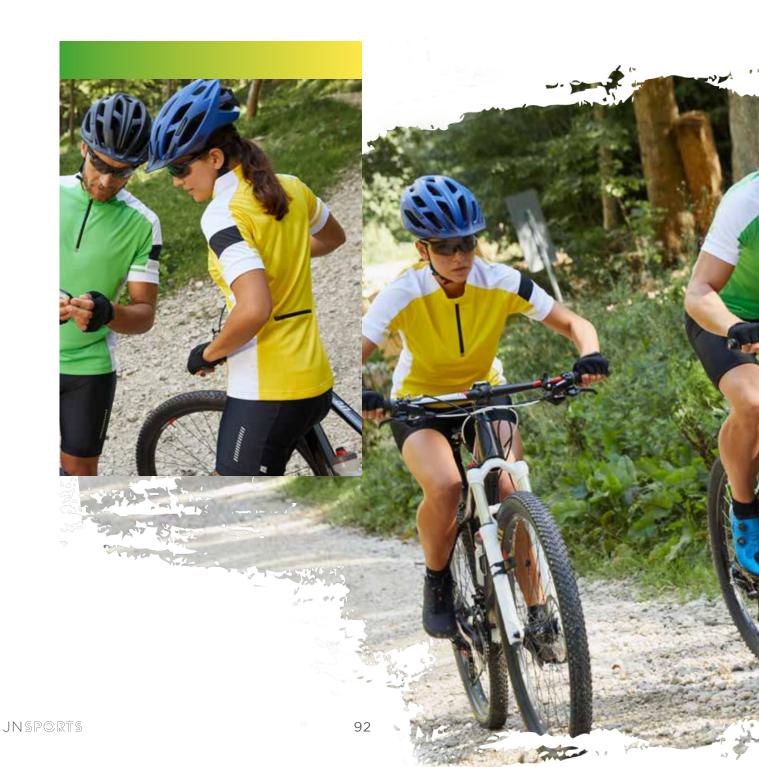

n flatlock seams | Stand-up collar | Full-length concealed front zip with chin protection | Inside of collar, zip and raglan seams in contrasting colour | Threepart open back pocket, small zipped back pocket | Wide sleeve hem, elastic waistband made of silicone | JN515: waisted



Outer fabric (130 g/m²): 100% polyester



JN515 S | M | L | XL | XXL JN516 S | M | L | XL | XXL | 3XL























\*only JN515 available



#### JN451 LADIES' BIKE-T HALF ZIP JN452 MEN'S BIKE-T HALF ZIP

#### CASUAL BIKE SHIRT

Breathable, moisture-adjusting, quick-drying, light and comfortable | Lockable, covered zip with chin protection | Back pocket with lockable zip | JN451: Slightly waisted



Outer fabric (150 g/m²): 100% polyester



JN451 S | M | L | XL | XXL JN452 S | M | L | XL | XXL | 3XL













JN453 LADIES' BIKE-T FULL ZIP JN454 MEN'S BIKE-T FULL ZIP

#### CASUAL BIKE SHIRT

Breathable, moisture-adjusting, quick-drying, light and comfortable | Divisible lockable covered zip with chin protection | Contrasting insets | Back pocket with lockable zip | Ergonomically extended back with non-slip rubber band at the back | JN453: Slightly waisted



Outer fabric (150 g/m²): 100% polyester



JN453 S | M | L | XL | XXL JN454 S | M | L | XL | XXL | 3XL











































black/ orange

black/ lime-green





#### JN460 LADIES' BIKE SHORTS JN461 MEN'S BIKE SHORTS

#### MULTI- FUNCTIONAL BIKE SHORTS

Consisting of woven outer shorts and separate elastic inner bike shorts | 2 side pockets with lockable zip | Fashionable reflective piping on outer shorts  $