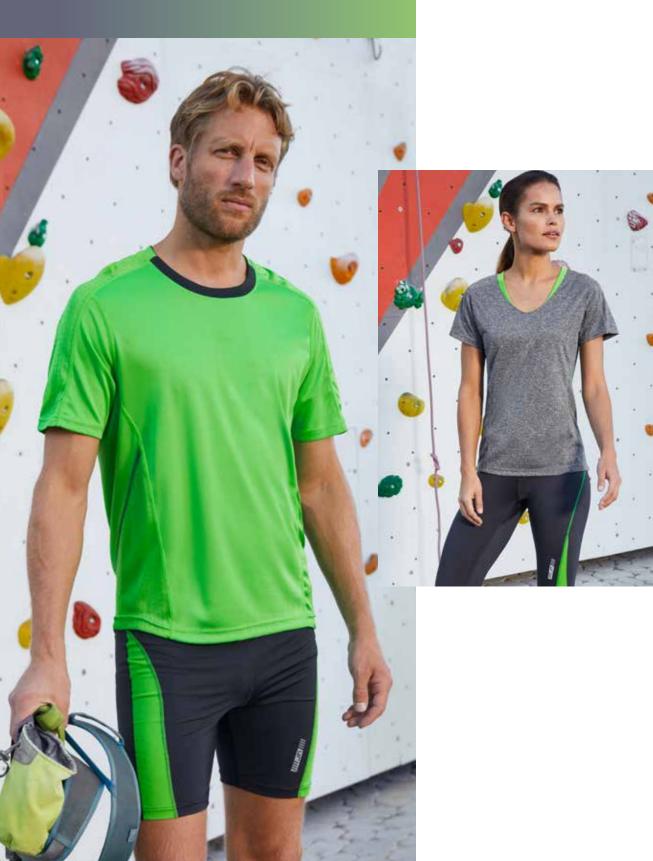

(125 g/m²): 100% polyester



JN469 XS | S | M | L | XL | XXL JN470 S | M | L | XL | XXL



WRISTBAND MB043 page 132



























tomato/ grenadine/ atlantic/ black black iron-grey

melange/ melange/ melange/ grenadine lemon green

grey/ lemon

melange/ melange/ melange/ white tomato atlantic

lemon/ iron-grey

green/ iron-grey

TEAMP ROCKS<sup>3</sup>





HEADBAND MB7126 page 131



JN471 LADIES' RUNNING T-SHIRT JN472 MEN'S RUNNING T-SHIRT

#### BREATHABLE RUNNING SHIRT

Moisture-adjusting, quick-drying, light-weight and comfortable | Contrasting insets and flatlock seams | Fashionable reflective transfer at the back | JN471: Lightly waisted, V-neck | JN472: Round neck



Outer fabric (125 g/m²): 100% polyester



JN471 XS | S | M | L | XL | XXL JN472 S | M | L | XL | XXL











#### JN473 LADIES' RUNNING SHIRT JN474 MEN'S RUNNING SHIRT

#### BREATHABLE RUNNING SHIRT

Moisture-adjusting, quick-drying, light-weight and comfortable | Zipped stand-up collar | Contrasting insets and flatlock seams | Fashionable reflective transfer at the back | JN473: Lightly waisted



Outer fabric (125 g/m²): 100% polyester



JN473 XS | S | M | L | XL | XXL JN474 S | M | L | XL | XXL



CAPMB6580 page 128





white/ black



grenadine/ iron-grey











lemon/ iron-grey

green/ iron-grey



# YKK

JN787 LADIES' SPORTS SHIRT HALF-ZIP JN788 MEN'S SPORTS SHIRT HALF-ZIP

## LONG-SLEEVED ZIPPED T-SHIRT FOR SPORTS AND LEISURE

Pleasantly soft, warm, bi-elastic and easy-care fabric | Outside smooth, inside roughened | Concealed zip with fashionable reflective piping and chin