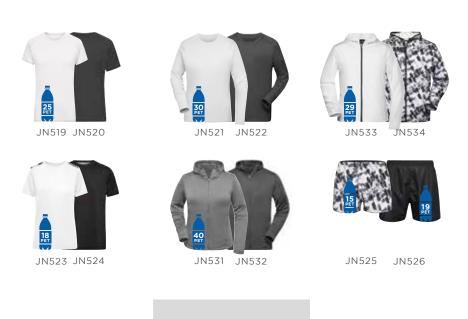

already been used instead of always entering new raw materials into the production cycle. In this way, environmental pollution can be reduced and superfluous rubbish can be avoided.

Therefore, our new sport styles are made of polyester gained from recycled plastic bottles. These are cleaned, melted down and spun to yarn. This is how for example a sport T-shirt JN519 is made out of 25 PET-bottles.

All the products of the recycling collection are just as high-quality, breathable and stylish as are our previous T-shirts or pants. The examination of the yarn production and of the standards is carried out by the independent laboratory LABTECH.

This sustainable collection is continuously expanded by us with a lot of commitment. You will recognize the outfits by the logo RECYCLED POLYESTER.



RECYCLED POLYESTER



by **LABTECH** 

# ONE TEAM, ONE OUTFIT

All the outfits in this catalogue can be individualized with your company or event logo. Is the next corporate run coming up soon? Does the sponsored club team need new jerseys? Are you organizing an event and would you like to surprise the participants with your own T-shirts? Just call us and we will deal with it quickly and reliably.



#### CHOOSE YOUR OUTFIT

From head to toe, from the functional jacket to the T-shirt in a matching colour: Thanks to the wide colour range and the huge selection of styles, any company will easily find a suitable corporate outfit which can be decorated with their personal logo for a perfect appearance.



#### INDIVIDUALIZATION

Print or embroidery – Your logo is the centre of attention.