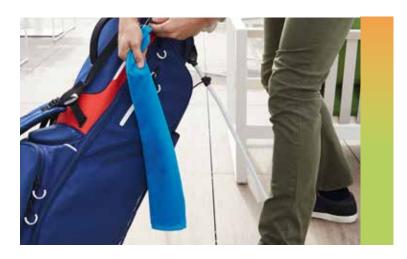

astic and shape retaining single jersey | X-Tube with fashionable reflective stripe | 30 x 50 cm



Outer fabric: 100% polyester | Lining: 100% polyester



one size









white/ carbon

bright-yellow/ carbon

brightorange/ carbon

red/ carbon









navy/ carbon



bright-blue/

royal/ carbon



carbon





grey-heather/ carbon

grey-melange/ carbon

black/ carbon

fern-green/ carbon



### MB431 SPORT TOWEL

### HIGH QUALITY SPORTS TOWEL WITH LOOP FOR **EASY ATTACHMENT**

Size: approx. 30 x 130 cm | Cotton terry 380 g/m<sup>2</sup>



Outer fabric: 100% cotton

one size



### MB432 GOLF TOWEL

### GOLF SHEET MADE OF **VELOURS WITH EYELET** AND KARABINER

Size: approx. 30 x 50 cm / 11 x 50 cm (folded) | Velours / cotton terry 400 g/m $^2$ 



Outer fabric (400 g/m²): 100% cotton











### JN206 FUNCTION SNEAKER SOCKS

### FUNCTION & COMFORTABLE SNEAKER SOCKS

Breathable and moisture control | Hand linked seam over toes for extra comfort | Ergonomically right/left design

black



Outer fabric: 40% polyester, 40% cotton, 17% polyamide, 3% elastane



35-38 | 39-41 | 42-44 | 45-47

white



# SOCKS ON & GO







#### JN207 FUNCTION SPORT SOCKS

#### **FUNCTION & COMFORTABLE SOCKS**

Breathable and moisture control | Hand linked seam over toes for extra comfort | Ergonomically right/left design



Outer fabric: 40% polyester, 40% cotton, 17% polyamide, 3% elastane



136

35-38 | 39-41 | 42-44 | 45-47



### JN208 COMPRESSION SOCKS

## SOCKS WITH ENHANCED PERFORMANCE BY COMPRESSION

Activates your muscles before you do sports | Increase your performance while you