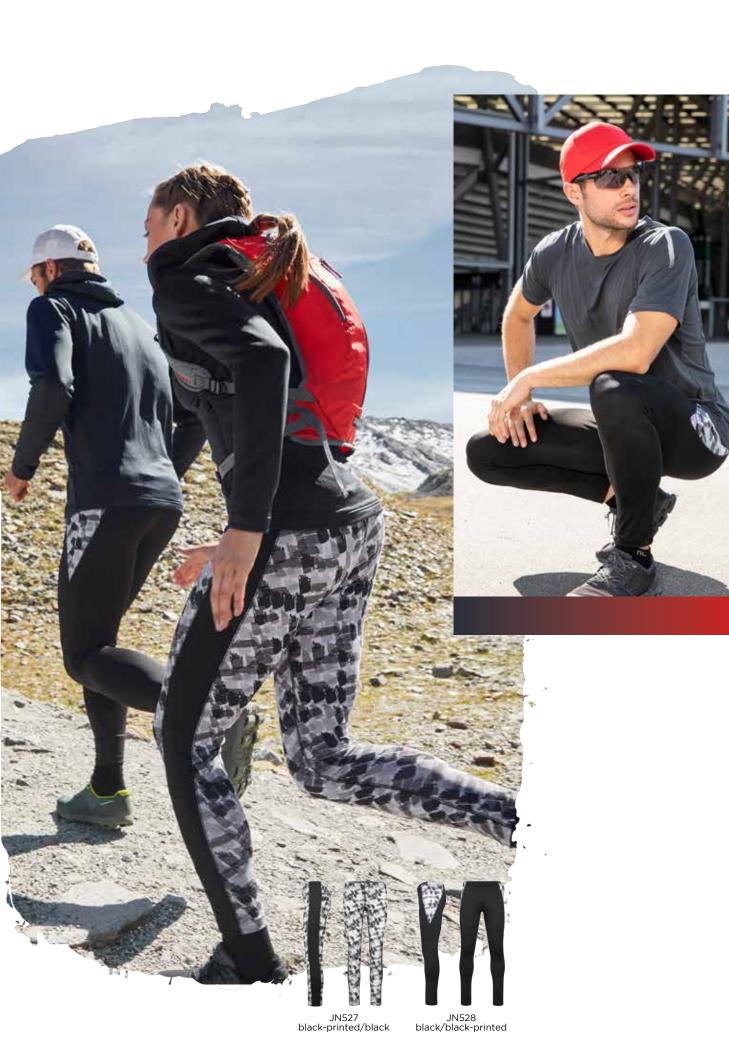

t, quick-drying | Elastic waistband with cord inside | Small zipped key pocket | JN526: insets in contrasting colour, inner slip made of jersey



JN525: Outer fabric (80 g/m²): 56% polyester (recycled), 44% polyester JN526: Outer fabric: 56% polyester (recycled), 44% polyester, lining: 100% polyester (recycled)



JN525 XS | S | M | L | XL JN526 S | M | L | XL | XXL









JN526 black/black-printed

#### JN527 LADIES' SPORTS TIGHTS JN528 MEN'S SPORTS TIGHTS

#### **RUNNING TIGHTS**

Soft, elastic fabric with elasthane | Elastic waistband with cord inside | Zipped key pocket | JN527: All-over print, one-coloured insets on the sides | JN528: All-over print on the sides



Outer fabric (240 g/m²): 90% polyamide, 10% elastane



JN527 XS | S | M | L | XL | XXL JN528 S | M | L | XL | XXL





29





Soft, elastic fabric with elasthane  $\mid$  All-over print, one-coloured insets on the sides  $\mid$  Elastic waistband with cord inside  $\mid$  Zipped key pocket



Outer fabric (240 g/m²): 90% polyamide, 10% elastane



XS | S | M | L | XL | XXL



black-printed/black





#### MB6241 6 PANEL SPORTS CAP SPORTY 6 PANEL CAP MADE OF SOFT MESH

4 embroidered ventilation holes | 6 decorative stitching lines on the peak | Laminated front panels | Lined satin sweatband | Hook and loop fastener



Outer fabric: 100% polyester



one size







MB6214 6 PANEL SPORT MESH CAP



MB7125 RUNNING BEANIE



LADIES' SPORTS SOFTSHELL JACKET



MEN'S SPORTS SOFTSHELL JACKET



JN493 LADIES' SPORTS TANKTOP



JN494 MEN'S SPORTS TANKTOP



JN479 LADIES' RUNNING TIGHTS



JN480 MEN'S RUNNING TIG