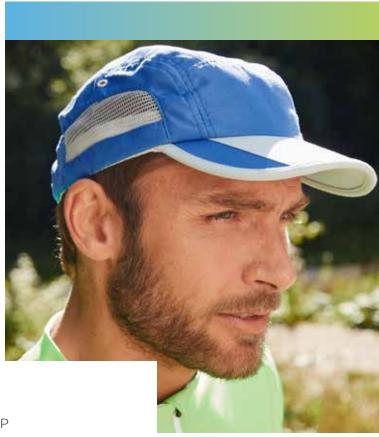

\mid$ Lower peak in contrasting colour | Low-profile look | Mesh-lining behind front panels | Comfortable to wear due to padded mesh sweatband | Hook and loop fastener



Outer fabric: 100% polyester





hook and loop fastener

### MB6205 6 PANEL FUNCTION CAP

### 6 PANEL CAP WITH SOFT MICROFIBRE SURFACE

Wind-and water-repellent | 6 decorative stitching lines on the peak | Soft mesh lining | Laminated front panels | Pleasant to wear thanks to the padded sweatband | Hook and loop fastener



Outer fabric: 100% polyester



one size









# JUST GC AHEAD





### MB6214 6 PANEL SPORT MESH CAP

#### CASUAL 6 PANEL CAP MADE OF SOFT MESH

4 embroidered ventilation holes on back panels | Laminated front panels | Padded sweatband | Hook and loop fastener



Outer fabric: 100% polyester







### MB6522 5 PANEL SPORTIVE CAP

### EXTREMELY LIGHT FUNCTIONAL 5 PANEL CAP MADE OF SOFT MICROFIBRE

Wind- and water-repellent | Lateral mesh insets | Lateral metal eyelets | Contrasting border and attachment at the peak | Fast-drying terry sweatband | Hook and loop fastener



Outer fabric: 100% polyester



one size





### MB6544 RUNNING 4 PANEL CAP

### LOW- PROFILE 4 PANEL CAP

Sporty and dynamic contrasting insets | Peak and panel edges in contrasting colours | Fashionable reflective prints | Sweatband made of shell fabric | Matching the JN Running Collection | Clip fastener in mat silver with metal eyelet



Outer fabric: 100% polyester









red/black black/neonyellow



reflective hook and loop fastener



white







### MB6228 3 PANEL CAP

### **3 PANEL CAP WITH FASHIONAB