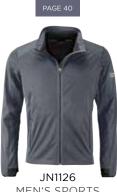

8: All-over print on the sides



Outer fabric (240 g/m²): 90% polyamide, 10% elastane



JN527 XS | S | M | L | XL | XXL JN528 S | M | L | XL | XXL





29





Soft, elastic fabric with elasthane  $\mid$  All-over print, one-coloured insets on the sides  $\mid$  Elastic waistband with cord inside  $\mid$  Zipped key pocket



Outer fabric (240 g/m²): 90% polyamide, 10% elastane



XS | S | M | L | XL | XXL



black-printed/black





#### MB6241 6 PANEL SPORTS CAP SPORTY 6 PANEL CAP MADE OF SOFT MESH

4 embroidered ventilation holes | 6 decorative stitching lines on the peak | Laminated front panels | Lined satin sweatband | Hook and loop fastener



Outer fabric: 100% polyester



one size







MB6214 6 PANEL SPORT MESH CAP



MB7125 RUNNING BEANIE



LADIES' SPORTS SOFTSHELL JACKET



MEN'S SPORTS SOFTSHELL JACKET



JN493 LADIES' SPORTS TANKTOP



JN494 MEN'S SPORTS TANKTOP



JN479 LADIES' RUNNING TIGHTS



JN480 MEN'S RUNNING TIGHTS





JN495 LADIES' SPORTS T-SHIRT



JN496 MEN'S SPORTS T-SHIRT



JN497 LADIES' SPORTS SHIRT LONGSLEEVE





JN481 LADIES' RUNNING TIGHTS 3/4



JN490 MEN'S SPORTS PANTS



JN493 LADIES' SPORTS TANKTOP JN494 MEN'S SPORTS TANKTOP

## FUNCTIONAL TOP FOR FITNESS AND SPORTS

Breathable and moisture-regulating | Quick-drying, light and comfortable | Contrasting flatlock seams at the front and at the back | JN493: lightly waisted



Outer fabric (130 g/m $^2$ ): 100% polyester



JN493 XS | S | M | L | XL | XXL JN494 S | M | L | XL | XXL







# MASTÉ

































white/ bright-green

bright- red-yellow/ melange/ bright-