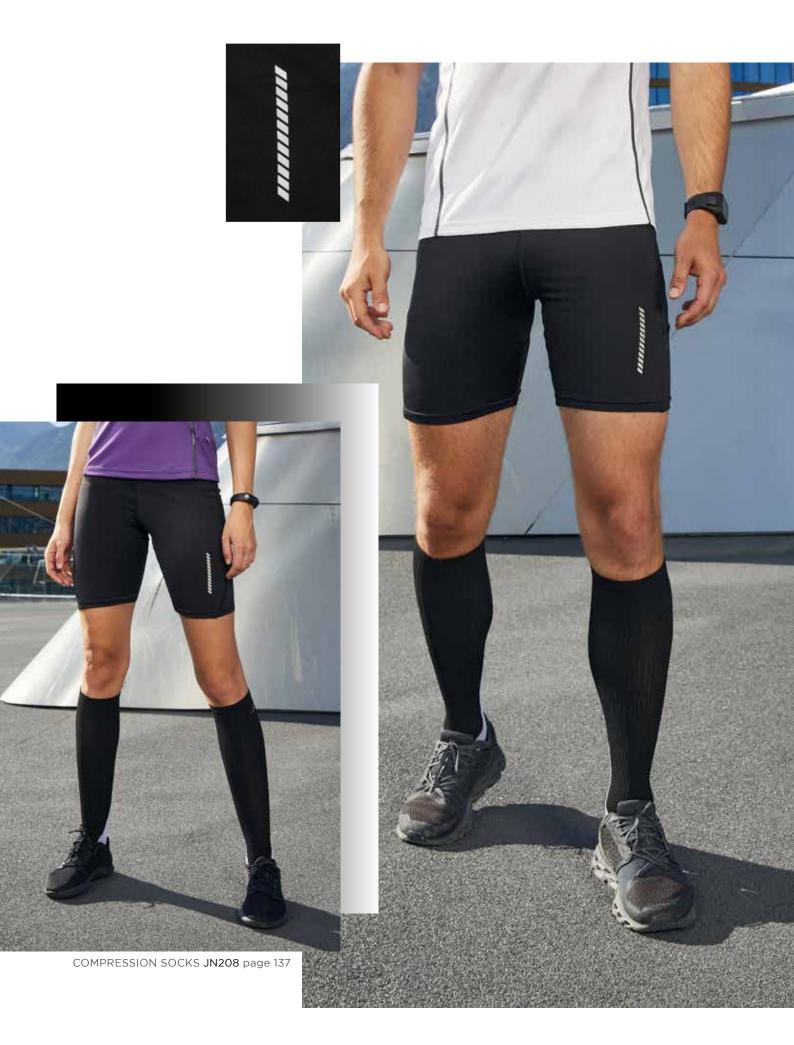

Standard size 35-38 39-41 42-44 45-47

Compression socks | I (25-31) | II (32-38) | III (39-44) | IV (45-50) |