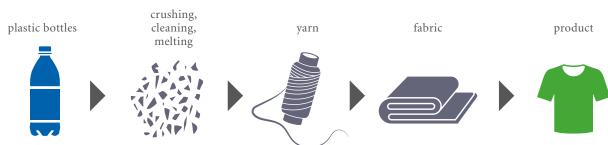

et the obligations of the REACH-regulations.



#### QUALITY STANDARD

The merchandise is regularly tested by certified testing institutes in the countries of production regarding the given parameter. Moreover, in cooperation with SGS, Testex, Hohenstein and other renowned institutes the quality is continually controlled.



#### OEKO-TEX® STANDARD 100

This standard guarantees that textile and non-textile product components pose no threat to health.



#### PROTECTION OF THE ENVIRONMENT

All the products of myrtle beach and JAMES & NICHOLSON are produced in an environmentally friendly way.



#### RECYCLED POLYESTER

PET bottles are recycled to create a new fashion. Plastic bottles are crushed, melted down and spun to yarn, which is sometimes completely integrated into the production.





# A T-SHIRT IS MADE OUT OF 25 PET-BOTTLES

It is important to us to sensibly process raw materials that have already been used instead of always entering new raw materials into the production cycle. In this way, environmental pollution can be reduced and superfluous rubbish can be avoided.

Therefore, our new sport styles are made of polyester gained from recycled plastic bottles. These are cleaned, melted down and spun to yarn. This is how for example a sport T-shirt JN519 is made out of 25 PET-bottles.

All the products of the recycling collection are just as high-quality, breathable and stylish as are our previous T-shirts or pants. The examination of the yarn production and of the standards is carried out by the independent laboratory LABTECH.

This sustainable collection is continuo