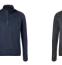

y waisted



Outer fabric (125 g/m²): 100% polyester



JN473 XS | S | M | L | XL | XXL JN474 S | M | L | XL | XXL



CAPMB6580 page 128





white/ black



grenadine/ iron-grey











lemon/ iron-grey

green/ iron-grey



# YKK

JN787 LADIES' SPORTS SHIRT HALF-ZIP JN788 MEN'S SPORTS SHIRT HALF-ZIP

## LONG-SLEEVED ZIPPED T-SHIRT FOR SPORTS AND LEISURE

Pleasantly soft, warm, bi-elastic and easy-care fabric | Outside smooth, inside roughened | Concealed zip with fashionable reflective piping and chin protection | Stand-up collar, raglan sleeves with thumb loop | Fashionable reflective transfer at the back | YKK zip | JN 787: lightly waisted



Outer fabric (200 g/m²): 88% polyester, 12% elastane



JN787 XS | S | M | L | XL | XXL JN788 S | M | L | XL | XXL | 3XL

JNSPORTS 50















\*only JN787 available



#### JN475 LADIES' PERFORMANCE JACKET JN476 MEN'S PERFORMANCE JACKET

#### LIGHT-WEIGHT RUNNING JACKET

Light polyester fabric | Moisture-adjusting and quick-drying | Wind-and water-repellent, breathable | Concealed zip with chin-cup | Contrasting mesh insets on the sleeves and sides | Ventilation openings at the back  $\mid$  2 side pockets  $\mid$  Fashionable reflective transfer at the back | Elastic cord with stopper at the hem | JN475: Lightly waisted



Outer fabric: 100% polyester



JN475 XS | S | M | L | XL | XXL JN476 S | M | L | XL | XXL







white/



tomato/ black



grenadine/ iron-grey



atlantic/ black







lemon/

green/ iron-grey



JN477 LADIES' RUNNING SHORT TIGHTS JN478 MEN'S RUNNING SHORT TIGHTS

#### SHORT RUNNING TIGHTS

Soft ela