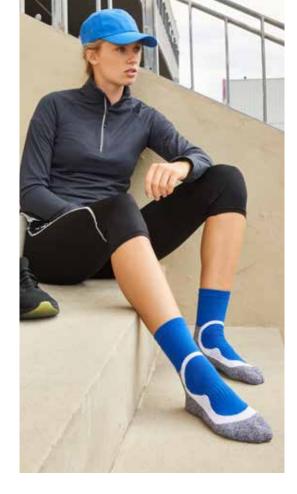

08 COMPRESSION SOCKS

## SOCKS WITH ENHANCED PERFORMANCE BY COMPRESSION

Activates your muscles before you do sports | Increase your performance while you do sports | Help you to regenerate more quickly after doing sports | Stabilize ligaments and joints | Ergonomically right/left design | Hand linked seam over toes for extra comfort | Padded sole | Toe and heel cushion



Outer fabric: 85% polyamide, 15% elastane



Measuring point is the widest area of the calf: I (25-31) | II (32-38) | III (39-44) | IV (45-50)







### JN209 SNEAKER SOCKS

### FUNCTION & SPORT SNEAKER SOCKS

Breathable and moisture-regulating | Hand linked seam over toes for extra comfort | Ergonomically right/left design



Outer fabric: 84% polyester, 15% polyamide, 1% elastane



35-38 | 39-41 | 42-44 | 45-47









### JN210 SPORT SOCKS SHORT

### **FUNCTION & SPORTS SOCK**

Breathable and moisture-regulating | Hand linking on toes | Ergonomically right/left design | Arch support band | Toe and heel cushion | Half terry cushion on sole



Outer fabric: 76% polyester, 22% polyamide, 2% elastane



35-38 | 39-41 | 42-44 | 45-47







Breathable and moisture-regulating | Hand linking on toes | Ergonomically right/left design | Arch support band | Toe and heel cushion | Half terry cushion on sole



Outer fabric: 76% polyester, 22% polyamide, 2% elastane



35-38 | 39-41 | 42-44 | 45-47

**JNSPORTS** 138





### JN214 SPORT SNEAKER SOCKS

### FUNCTIONAL, SHORT SPORTS SOCKS

Breathable and moisture-regulating | Flat, pressure-free whipped seam | Padded sole and toe area



Outer fabric: 62% polyeste