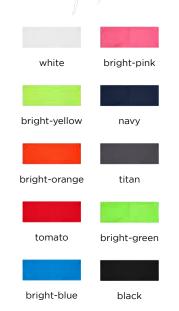

tton







### MB6123 SANDWICH SUNVISOR

### TRENDY SUNVISOR WITH CONTRASTING SANDWICH

3 decorative stitching lines on the peak | Hook and loop fastener | Brushed cotton



Outer fabric: 100% cotton



one size





### MB7125 RUNNING BEANIE SPORTY RUNNING CAP

Moisture-regulating and quick-drying | Breathable | Light and pleasant to wear | Weight: ca. 150 g



Outer fabric: 100% polyester



one size



JNSPORTS 130



### MB6530 FUNCTIONAL BANDANA HAT

#### BREATHABLE BANDANA HAT

Suitable accessory for the JN SPORTS collection



Outer fabric: 100% polyester



one size





### MB7126 RUNNING HEADBAND

limegreen

### EXTRA-WIDE HEADBAND

brightgreen

Moisture-regulating and quick-drying | Breathable | Light and pleasant to wear | Weight: ca. 15 g



Outer fabric: 100% polyester











### MB042 TERRY HEADBAND

### TERRY HEADBAND FOR SPORTS AND LEISURE ACTIVITIES

Size: approx. 5.5 cm



Outer fabric: 80% cotton, 20% elastane



one size



### MB043 TERRY WRISTBAND

### WRISTBAND MADE OF SOFT TERRY FABRIC

Size: approx. 8 cm | Individual packing



Outer fabric: 80% cotton, 20% elastane





### MB044 SPORTY WRISTBAND

### **EXTRA-WIDE** WRISTBAND MADE OF TERRY FABRIC

Size: approx. 12 cm | Individual packing



Outer fabric: 80% cotton, 20% elastane



one size



white



light-yellow



orange





light-pink





gold-yellow





























### MB6503 ECONOMIC X-TUBE POLYESTER

### MULTI-FUNCTIONAL TUBE THAT CAN BE WORN IN 12 DIFFERENT WAYS

Size: approx. 25 x 50 cm



Outer fabric (120 g/m²): 100% polyester



one size





light-

grey







go