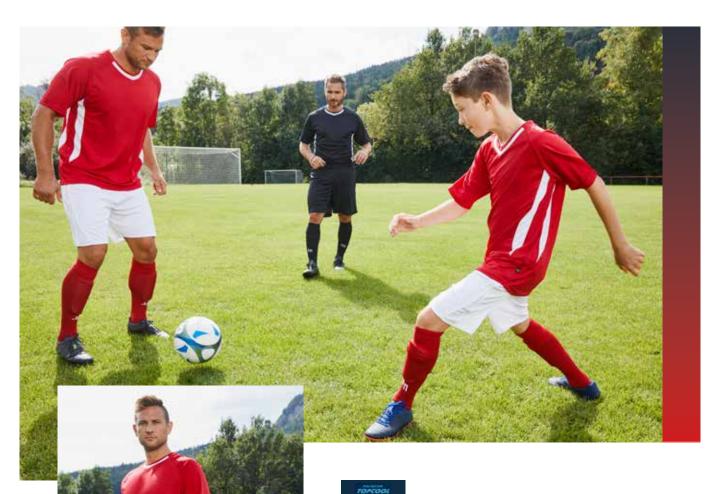

justing and quick-drying | Stylish jacquard insets at the back | Lateral mesh insets | Round neck | Contrasting insets



Outer fabric (140 g/m²): 100% polyester



S | M | L | XL | XXL



### JN485 TOURNAMENT TEAM-SHORTS

### **FUNCTIONAL TEAM SHORTS**

Breathable, moisture-adjusting and quick-drying | Stylish jacquard insets at the back | Inner slip made of mesh | Elastic waistband with cord



Outer fabric (140 g/m²): 100% polyester



S | M | L | XL | XXL







### JN337 TEAM-T JN337K TEAM-T JUNIOR

### FUNCTIONAL TEAM T-SHIRT

Breathable and fast-drying, moisture-adjusting, light and comfortable | Contrasting insets



Outer fabric (140 g/m²): 100% polyester



JN337 S | M | L | XL | XXL

JN337K XS (98/104) | S (110/116) | M (122/128) | L (134/140) |

XL (146/152) | XXL (158/164)







JN381 TEAM SHORTS JN381K TEAM SHORTS JUNIOR

### FUNCTIONAL TEAM SHORTS WITH INNER SLIP

Breathable, moisture-adjusting and quick-drying | Light and comfortable | Mesh insets and pipings in matching colour | Elastic waistband with cord | JN381K: without cord



Outer fabric (140 g/m²): 100% polyester | Mesh lining (85 g/m²): 100% polyester



JN381 S | M | L | XL | XXL

JN381K XS (98/104) | S (110/116) | M (122/128) | L (134/140) | XL (146/152) | XXL (158/164)



GO FOR GOALS

JN386 TEAM SHIRT JN386K TEAM SHIRT JUNIOR

#### **FUNCTIONAL TEAM T-SHIRT**

Breathable and quick-drying | Durable, easy-care, light and comfortable | Contrasting insets



Outer fabric (135 g/m²): 100% polyester



JN386 S | M | L | XL | XXL

JN386K XS (98/104) | S (110/116) | M (110/116) | L (122/128) | XL (146