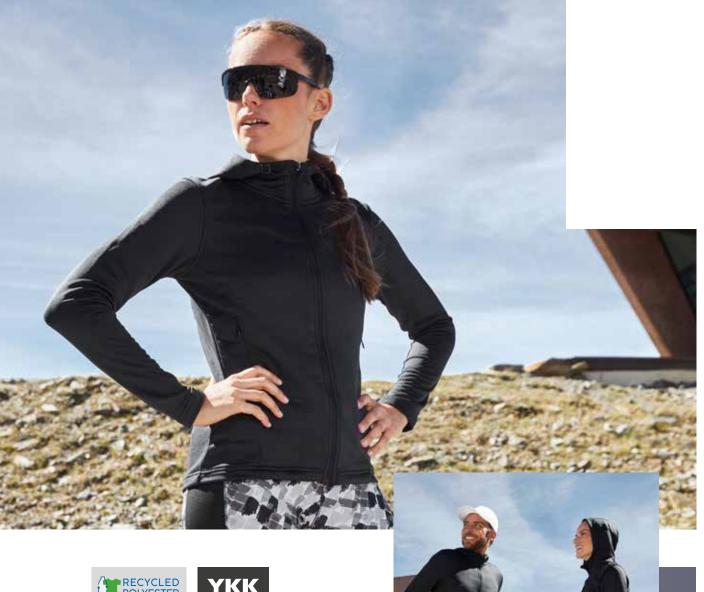

Lightly textured back | Fashionable, reflective print on the shoulder | JN521: lightly waisted



Outer fabric (160 g/m $^2$ ): 92% polyester (recycled), 8% elastane | Outer fabric 2 (140 g/m $^2$ ): 100% polyester (recycled)



JN521 XS | S | M | L | XL | XXL JN522 S | M | L | XL | XXL | 3XL















-red titan

19







JN523 LADIES' SPORTS SHIRT JN524 MEN'S SPORTS SHIRT

## FUNCTIONAL T-SHIRT MADE OF RECYCLED POLYESTER FOR SPORTS AND LEISURE

Breathable and moisture-regulating | Quick-drying, light and comfortable | All-over print on shoulders (front and back) | Round neck | JN523: lightly waisted



Outer fabric (160 g/m²): 92% polyester (recycled), 8% elastane | Outer fabric 2: 90% polyamide, 10% elastane



JN523 XS | S | M | L | XL | XXL JN524 S | M | L | XL | XXL | 3XL











JN531 LADIES' SPORTS ZIP HOODY JN532 MEN'S SPORTS ZIP HOODY

FASHIONABLE HOODED JACKET MADE OF 100% RECYCLED POLY-ESTER FOR SPORTS AND LEISURE

Easy-care French terry | Adjustable hood | 2 zipped side pockets | 2 inner pockets | YKK zips | JN531: lightly waisted



Outer fabric (240 g/m²): 100% polyester (recycled)



JN531 XS | S | M | L | XL | XXL JN532 S | M | L | XL | XXL | 3XL











dark-melange







JN533 LADIES' SPORTS JACKET JN534 MEN'S SPORTS JACKET

## LIGHT JACKET MADE OF RECYCLED POLYESTER FOR SPORTS AND LEISURE

Easy-care polyester | Wind-and water-repellent, quick-drying | Hood, zip with chin cup | Hood and sleeves trimmed with an elastic band | 2 zipped side pockets | 2 inner pockets | YKK zips | JN533: lightly waisted



Outer fabric: 56% polyester (recycled),