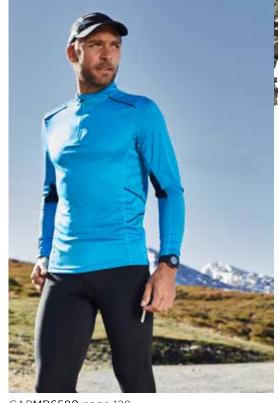

1 LADIES' RUNNING T-SHIRT JN472 MEN'S RUNNING T-SHIRT

#### BREATHABLE RUNNING SHIRT

Moisture-adjusting, quick-drying, light-weight and comfortable | Contrasting insets and flatlock seams | Fashionable reflective transfer at the back | JN471: Lightly waisted, V-neck | JN472: Round neck



Outer fabric (125 g/m²): 100% polyester



JN471 XS | S | M | L | XL | XXL JN472 S | M | L | XL | XXL











#### JN473 LADIES' RUNNING SHIRT JN474 MEN'S RUNNING SHIRT

#### BREATHABLE RUNNING SHIRT

Moisture-adjusting, quick-drying, light-weight and comfortable | Zipped stand-up collar | Contrasting insets and flatlock seams | Fashionable reflective transfer at the back | JN473: Lightly waisted



Outer fabric (125 g/m²): 100% polyester



JN473 XS | S | M | L | XL | XXL JN474 S | M | L | XL | XXL



CAPMB6580 page 128





white/ black



grenadine/ iron-grey











lemon/ iron-grey

green/ iron-grey



# YKK

JN787 LADIES' SPORTS SHIRT HALF-ZIP JN788 MEN'S SPORTS SHIRT HALF-ZIP

## LONG-SLEEVED ZIPPED T-SHIRT FOR SPORTS AND LEISURE

Pleasantly soft, warm, bi-elastic and easy-care fabric | Outside smooth, inside roughened | Concealed zip with fashionable reflective piping and chin protection | Stand-up collar, raglan sleeves with thumb loop | Fashionable reflective transfer at the back | YKK zip | JN 787: lightly waisted



Outer fabric (200 g/m²): 88% polyester, 12% elastane



JN787 XS | S | M | L | XL | XXL JN788 S | M | L | XL | XXL | 3XL

JNSPORTS 50















\*only JN787 available



#### JN475 LADIES' PERFORMANCE JACKET JN476 MEN'S PERFORMANCE JACKET

#### LIGHT-WEI