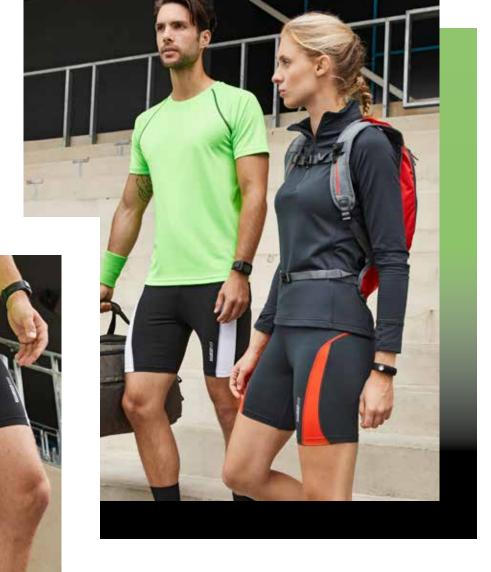

r, 12% elastane



JN787 XS | S | M | L | XL | XXL JN788 S | M | L | XL | XXL | 3XL

JNSPORTS 50















\*only JN787 available



#### JN475 LADIES' PERFORMANCE JACKET JN476 MEN'S PERFORMANCE JACKET

#### LIGHT-WEIGHT RUNNING JACKET

Light polyester fabric | Moisture-adjusting and quick-drying | Wind-and water-repellent, breathable | Concealed zip with chin-cup | Contrasting mesh insets on the sleeves and sides | Ventilation openings at the back  $\mid$  2 side pockets  $\mid$  Fashionable reflective transfer at the back | Elastic cord with stopper at the hem | JN475: Lightly waisted



Outer fabric: 100% polyester



JN475 XS | S | M | L | XL | XXL JN476 S | M | L | XL | XXL







white/



tomato/ black



grenadine/ iron-grey



atlantic/ black







lemon/

green/ iron-grey



JN477 LADIES' RUNNING SHORT TIGHTS JN478 MEN'S RUNNING SHORT TIGHTS

#### SHORT RUNNING TIGHTS

Soft elastic fabric with elasthane | Contrasting insets and flatlock seams | Fashionable reflective transfer and zipped pocket at the back | Elastic waistband with drawcord



Outer fabric (200 g/m²): 85% polyamide, 15% elastane



JN477 XS | S | M | L | XL | XXL JN478 S | M | L | XL | XXL









54









iron-grey/ grenadine

iron-grey/ lemon

iron-grey/ green

black/ white

black/ tomato

black/ atlantic

JNSPORTS

#### JN481 LADIES' RUNNING TIGHTS 3/4

#### 3/4 RUNNING TIGHTS

Soft elastic fabric with elasthane Breathable mesh insets | Contrasting insets and flatlock seams | Fashionable reflective transfer and zipped pocket at the back | Elastic waistband with drawcord



Outer fabric