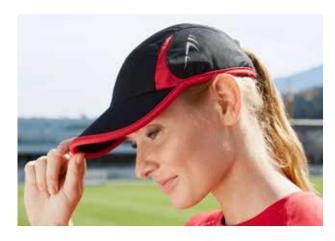

repellent | 6 decorative stitching lines on the peak | Soft mesh lining | Laminated front panels | Pleasant to wear thanks to the padded sweatband | Hook and loop fastener



Outer fabric: 100% polyester



one size









# JUST GC AHEAD





### MB6214 6 PANEL SPORT MESH CAP

#### CASUAL 6 PANEL CAP MADE OF SOFT MESH

4 embroidered ventilation holes on back panels | Laminated front panels | Padded sweatband | Hook and loop fastener



Outer fabric: 100% polyester







### MB6522 5 PANEL SPORTIVE CAP

### EXTREMELY LIGHT FUNCTIONAL 5 PANEL CAP MADE OF SOFT MICROFIBRE

Wind- and water-repellent | Lateral mesh insets | Lateral metal eyelets | Contrasting border and attachment at the peak | Fast-drying terry sweatband | Hook and loop fastener



Outer fabric: 100% polyester



one size





### MB6544 RUNNING 4 PANEL CAP

### LOW- PROFILE 4 PANEL CAP

Sporty and dynamic contrasting insets | Peak and panel edges in contrasting colours | Fashionable reflective prints | Sweatband made of shell fabric | Matching the JN Running Collection | Clip fastener in mat silver with metal eyelet



Outer fabric: 100% polyester









red/black black/neonyellow



reflective hook and loop fastener



white







### MB6228 3 PANEL CAP

### **3 PANEL CAP WITH FASHIONABLE REFLECTIVE ELEMENTS**

Functional sports cap | 3 decorative stitching lines on the peak | 3 panel cap with fashionable reflective elements Fashionable reflective elements on the side panels



Outer fabric: 95% polyester, 5% elastane



one size





### MB6580 3 PANEL SPORTS CAP **FUNCTIONAL 3 PANEL CAP**

Breathable,