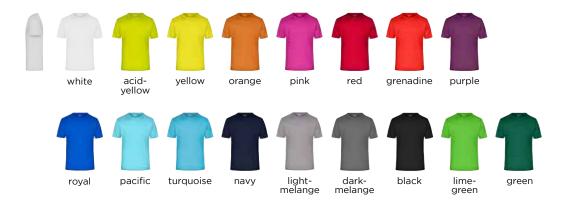

fast-drying | Stand-up collar with zip and reflective piping | Contrasting mesh insets, fashionable reflective transfer at the back | JN317: Slightly waisted



Outer fabric (180 g/m²): 100% polyester



JN317 S | M | L | XL | XXL JN307 S | M | L | XL | XXL | 3XL







JN FREE



fluo-yellow/ black









\* only JN317 available

JN357 LADIES' ACTIVE-T JN358 MEN'S ACTIVE-T JN358K ACTIVE-T JUNIOR

## FUNCTIONAL T-SHIRT FOR LEISURE TIME AND SPORTS

Fine single jersey | Necktape | Twin needle stitching on shoulders, neck- and armlines | Breathable, moisture-adjusting | Fast-drying | JN357: waisted form



Outer fabric (150 g/m²): 100% polyester



JN357 XS | S | M | L | XL | XXL | 3XL JN358 S | M | L | XL | XXL | 3XL

JN358K M (122/128) | L (134/140) | XL (146/152) | XXL (158/164)











# TRAIN YOU GOOD YIBE





JN735 LADIES' ACTIVE-V JN736 MEN'S ACTIVE-V

### FUNCTIONAL T-SHIRT FOR LEISURE AND SPORTS

Fine single jersey | V-neck, necktape | Twin needle stitching on shoulders and armlines | Breathable, moisture-regulating | Fast-drying | Tear off!®-Label | JN735: waisted



Outer fabric (150 g/m<sup>2</sup>): 100% polyester



JN735 XS | S | M | L | XL | XXL | 3XL JN736 S | M | L | XL | XXL | 3XL









#### JN312 LADIES' RUNNING SHORT TIGHTS JN302 MEN'S RUNNING SHORT TIGHTS

#### SHORT RUNNING TIGHTS

Comfortable elastic fabric with LYCRA® | Breathable, fast-drying and moisture-adjusting | Mesh inset on the sides, flat seams, elastic waistband | Small key pocket with zip



Outer fabric (200 g/m²): 90% polyamide, 10% elastane



JN312 S | M | L | XL JN302 S | M |