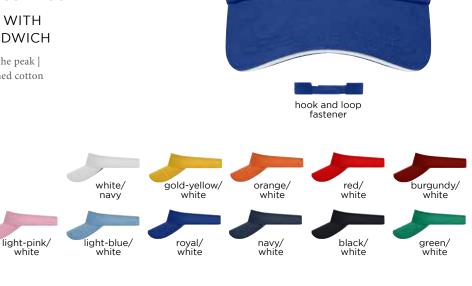

d, edged peak with 2 decorative flatlock seams | Comfortable, low-profile shape | Pleasant to wear due to padded polyester sweatband | Hook and loop fastener with silicone loop for size-adjustment



Outer fabric: 100% polyester







### MB6213 SPORT SUNVISOR SUNVISOR MADE OF SOFT MESH

Terry sweatband | Elastic band at the back



Outer fabric: 100% polyester



one size







### MB096 FASHION SUNVISOR CLASSIC SUNVISOR IN A LOT OF COLOURS

### 3 stitching lines on the peak $\mid$ Padded cotton sweatband $\mid$

Hook and loop fastener | Brushed cotton



Outer fabric: 100% cotton







### MB6123 SANDWICH SUNVISOR

### TRENDY SUNVISOR WITH CONTRASTING SANDWICH

3 decorative stitching lines on the peak | Hook and loop fastener | Brushed cotton



Outer fabric: 100% cotton



one size





### MB7125 RUNNING BEANIE SPORTY RUNNING CAP

Moisture-regulating and quick-drying | Breathable | Light and pleasant to wear | Weight: ca. 150 g



Outer fabric: 100% polyester



one size



JNSPORTS 130



### MB6530 FUNCTIONAL BANDANA HAT

#### BREATHABLE BANDANA HAT

Suitable accessory for the JN SPORTS collection



Outer fabric: 100% polyester



one size





### MB7126 RUNNING HEADBAND

limegreen

### EXTRA-WIDE HEADBAND

brightgreen

Moisture-regulating and quick-drying | Breathable | Light and pleasant to wear | Weight: ca. 15 g



Outer fabric: 100% polyester











### MB042 TERRY HEADBAND

### TERRY HEADBAND FOR SPORTS AND LEISURE ACTIVITIES

Size: approx. 5.5 cm



Outer fabric: 80% cotton, 20% elastane



one size



### MB043 TERRY WRISTBAND

### WRISTBAND MADE OF S