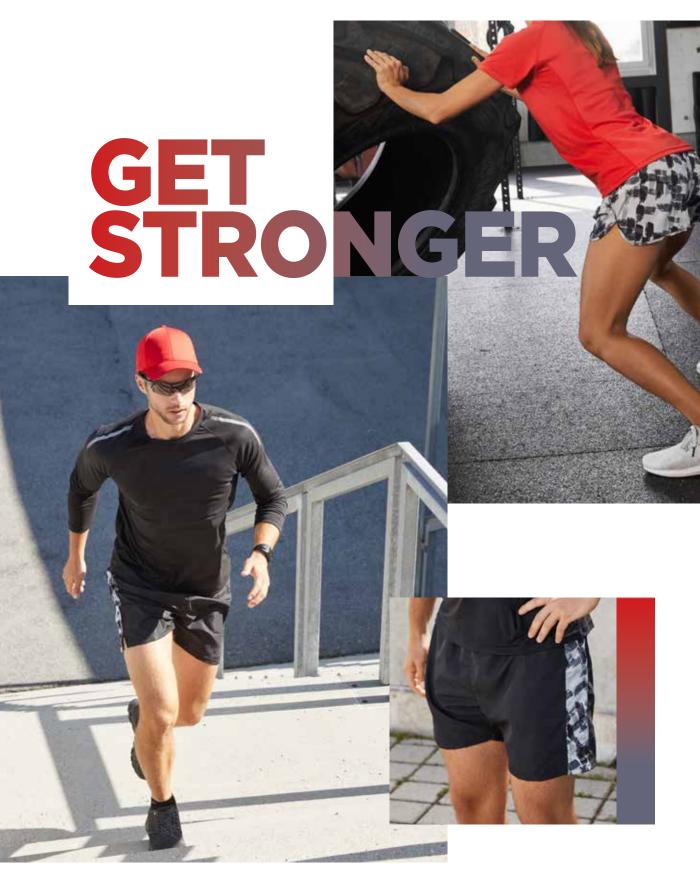

nd sleeves trimmed with an elastic band | 2 zipped side pockets | 2 inner pockets | YKK zips | JN533: lightly waisted



Outer fabric: 56% polyester (recycled), 44% polyester



JN533 XS | S | M | L | XL | XXL JN534 S | M | L | XL | XXL | 3XL











blackprinted

black





#### JN525 LADIES' SPORTS SHORTS JN526 MEN'S SPORTS SHORTS

## LIGHT SHORTS MADE OF RECYCLED POLYESTER

Easy-care polyester | Wind- and water-repellent, quick-drying | Elastic waistband with cord inside | Small zipped key pocket | JN526: insets in contrasting colour, inner slip made of jersey



JN525: Outer fabric (80 g/m²): 56% polyester (recycled), 44% polyester JN526: Outer fabric: 56% polyester (recycled), 44% polyester, lining: 100% polyester (recycled)



JN525 XS | S | M | L | XL JN526 S | M | L | XL | XXL









JN526 black/black-printed

#### JN527 LADIES' SPORTS TIGHTS JN528 MEN'S SPORTS TIGHTS

#### **RUNNING TIGHTS**

Soft, elastic fabric with elasthane | Elastic waistband with cord inside | Zipped key pocket | JN527: All-over print, one-coloured insets on the sides | JN528: All-over print on the sides



Outer fabric (240 g/m²): 90% polyamide, 10% elastane



JN527 XS | S | M | L | XL | XXL JN528 S | M | L | XL | XXL





29





Soft, elastic fabric with elasthane  $\mid$  All-over print, one-coloured insets on the sides  $\mid$  Elastic waistband with cord inside  $\mid$  Zipped key pocket



Outer fabric (240 g/m²): 90% polyamide, 10% elastane



XS | S | M | L | XL | XXL



black-printed/black





#### MB6241 6 PANEL SPORTS CAP SPORTY 6 PANEL CAP MADE OF SOFT MESH

4 embroidered