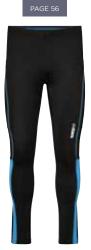

d seams | Full-length concealed, fashionable reflective front zip with chin protection | 2 zipped side pockets, 2 inner pockets | Stand-up collar | Sleeve-pocket and back with fashionable reflective print | Elastic band on sleeves with thumb loop | Extended back | JN1125: waisted form



Outer fabric (180 g/m<sup>2</sup>): 100% polyester



JN1125 S | M | L | XL | XXL JN1126 S | M | L | XL | XXL | 3XL



bright-green



bright-yellow/ bright-blue



light-red/ black



orange/ black



bright-blue/ bright-yellow



navy/ bright-yellow



black/ light-red





green/ black





MB6580 3 PANEL SPORTS CAP



MB6538 LASER CUT CAP



JN475 LADIES' PERFOR-MANCE JACKET



JN476 MEN'S PERFOR-MANCE JACKET



N469 LADIES' RUNNING TANK



JN470 MEN'S RUNNING TANK



JN481 LADIES' RUNNING TIGHTS 3/4



JN480 MEN'S RUNNING TIGHTS









#### JN469 LADIES' RUNNING TANK JN470 MEN'S RUNNING TANK

#### BREATHABLE RUNNING TOP

Moisture-adjusting, quick-drying, light-weight and comfortable | Contrasting insets and flatlock seams | Fashionable reflective transfer at the back | JN469: Lightly waisted, V-neck | JN470: Round neck



Outer fabric (125 g/m²): 100% polyester



JN469 XS | S | M | L | XL | XXL JN470 S | M | L | XL | XXL



WRISTBAND MB043 page 132



























tomato/ grenadine/ atlantic/ black black iron-grey

melange/ melange/ melange/ grenadine lemon green

grey/ lemon

melange/ melange/ melange/ white tomato atlantic

lemon/ iron-grey

green/ iron-grey

TEAMP ROCKS<sup>3</sup>





HEADBAND MB7126 page 131



JN471 LADIES' RUNNING T-SHIRT JN472 MEN'S RUNNING T-SHI