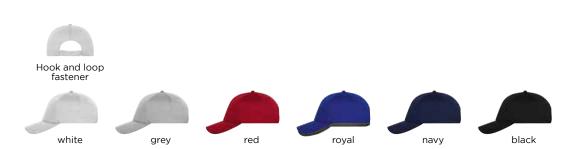

cord inside | Zipped key pocket | JN527: All-over print, one-coloured insets on the sides | JN528: All-over print on the sides



Outer fabric (240 g/m²): 90% polyamide, 10% elastane



JN527 XS | S | M | L | XL | XXL JN528 S | M | L | XL | XXL





29





Soft, elastic fabric with elasthane  $\mid$  All-over print, one-coloured insets on the sides  $\mid$  Elastic waistband with cord inside  $\mid$  Zipped key pocket



Outer fabric (240 g/m²): 90% polyamide, 10% elastane



XS | S | M | L | XL | XXL



black-printed/black





#### MB6241 6 PANEL SPORTS CAP SPORTY 6 PANEL CAP MADE OF SOFT MESH

4 embroidered ventilation holes | 6 decorative stitching lines on the peak | Laminated front panels | Lined satin sweatband | Hook and loop fastener



Outer fabric: 100% polyester



one size







MB6214 6 PANEL SPORT MESH CAP



MB7125 RUNNING BEANIE



LADIES' SPORTS SOFTSHELL JACKET



MEN'S SPORTS SOFTSHELL JACKET



JN493 LADIES' SPORTS TANKTOP



JN494 MEN'S SPORTS TANKTOP



JN479 LADIES' RUNNING TIGHTS



JN480 MEN'S RUNNING TIGHTS





JN495 LADIES' SPORTS T-SHIRT



JN496 MEN'S SPORTS T-SHIRT



JN497 LADIES' SPORTS SHIRT LONGSLEEVE





JN481 LADIES' RUNNING TIGHTS 3/4



JN490 MEN'S SPORTS PANTS



JN493 LADIES' SPORTS TANKTOP JN494 MEN'S SPORTS TANKTOP

## FUNCTIONAL TOP FOR FITNESS AND SPORTS

Breathable and moisture-regulating | Quick-drying, light and comfortable | Contrasting flatlock seams at the front and at the back | JN493: lightly waisted



Outer fabric (130 g/m $^2$ ): 100% polyester



JN493 XS | S | M | L | XL | XXL JN494 S | M | L | XL | XXL







#