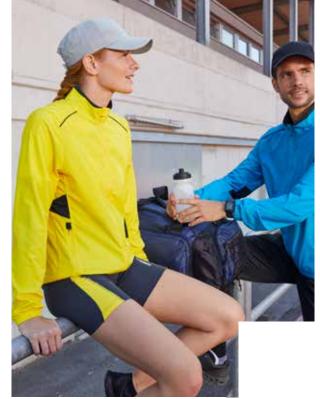

flective transfer at the back | YKK zip | JN 787: lightly waisted



Outer fabric (200 g/m²): 88% polyester, 12% elastane



JN787 XS | S | M | L | XL | XXL JN788 S | M | L | XL | XXL | 3XL

JNSPORTS 50















\*only JN787 available



#### JN475 LADIES' PERFORMANCE JACKET JN476 MEN'S PERFORMANCE JACKET

#### LIGHT-WEIGHT RUNNING JACKET

Light polyester fabric | Moisture-adjusting and quick-drying | Wind-and water-repellent, breathable | Concealed zip with chin-cup | Contrasting mesh insets on the sleeves and sides | Ventilation openings at the back  $\mid$  2 side pockets  $\mid$  Fashionable reflective transfer at the back | Elastic cord with stopper at the hem | JN475: Lightly waisted



Outer fabric: 100% polyester



JN475 XS | S | M | L | XL | XXL JN476 S | M | L | XL | XXL







white/



tomato/ black



grenadine/ iron-grey



atlantic/ black







lemon/

green/ iron-grey



JN477 LADIES' RUNNING SHORT TIGHTS JN478 MEN'S RUNNING SHORT TIGHTS

#### SHORT RUNNING TIGHTS

Soft elastic fabric with elasthane | Contrasting insets and flatlock seams | Fashionable reflective transfer and zipped pocket at the back | Elastic waistband with drawcord



Outer fabric (200 g/m²): 85% polyamide, 15% elastane



JN477 XS | S | M | L | XL | XXL JN478 S | M | L | XL | XXL









54









iron-grey/ grenadine

iron-grey/ lemon

iron-grey/ green

black/ white

black/ tomato

black/ atlantic

JNSPORTS

#### JN481 LADIES' RUNNING TIGHTS 3/4

#### 3/4 RUNNING TIGHTS

Soft elastic fabric with elasthane Breathable mesh insets | Contrasting insets and flatlock seams | Fashio