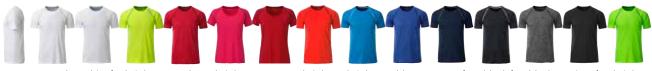

JN497 LADIES' SPORTS SHIRT LONGSLEEVE





JN481 LADIES' RUNNING TIGHTS 3/4



JN490 MEN'S SPORTS PANTS



JN493 LADIES' SPORTS TANKTOP JN494 MEN'S SPORTS TANKTOP

## FUNCTIONAL TOP FOR FITNESS AND SPORTS

Breathable and moisture-regulating | Quick-drying, light and comfortable | Contrasting flatlock seams at the front and at the back | JN493: lightly waisted



Outer fabric (130 g/m $^2$ ): 100% polyester



JN493 XS | S | M | L | XL | XXL JN494 S | M | L | XL | XXL







# MASTÉ

































white/ bright-green

bright- red-yellow/ melange/ bright- titan blue

bright-pink/ titan

bright-orange/ black

bright- blue-blue/ melange/ bright- navy yellow

navy/ bright-yellow

black-melange/ black black/ white

titan/ black

bright-green/ black



CAP MB6214 page 126





white/ silver

white/ bright-green

bright- red-yellow/ melange/ bright- titan blue

bright-pink/ titan

red/ black

bright-orange/ black

bright-blue/ blue/ melange/ bright-bright- navy yellow

black/ black- titan/ white melange/ black black

bright-green/ black



BEANIE MB7125 page 130



#### LONGSLEEVED FUNCTIONAL T-SHIRT FOR FITNESS AND SPORTS

Breathable and moisture-regulating | Quick-drying, light and comfortable | Raglan sleeves, stand-up collar | Contrasting flatlock seams at the front and at the back | Inside of collar and sleeve cuffs in contrasting colour | Zip with chin protection | JN497: lightly waisted



Outer fabric (130 g/m<sup>2</sup>): 100% polyester



JN497 XS | S | M | L | XL | XXL JN498 S | M | L | XL | XXL



black

bright-blue

titan

green



# UST STAY OCUS