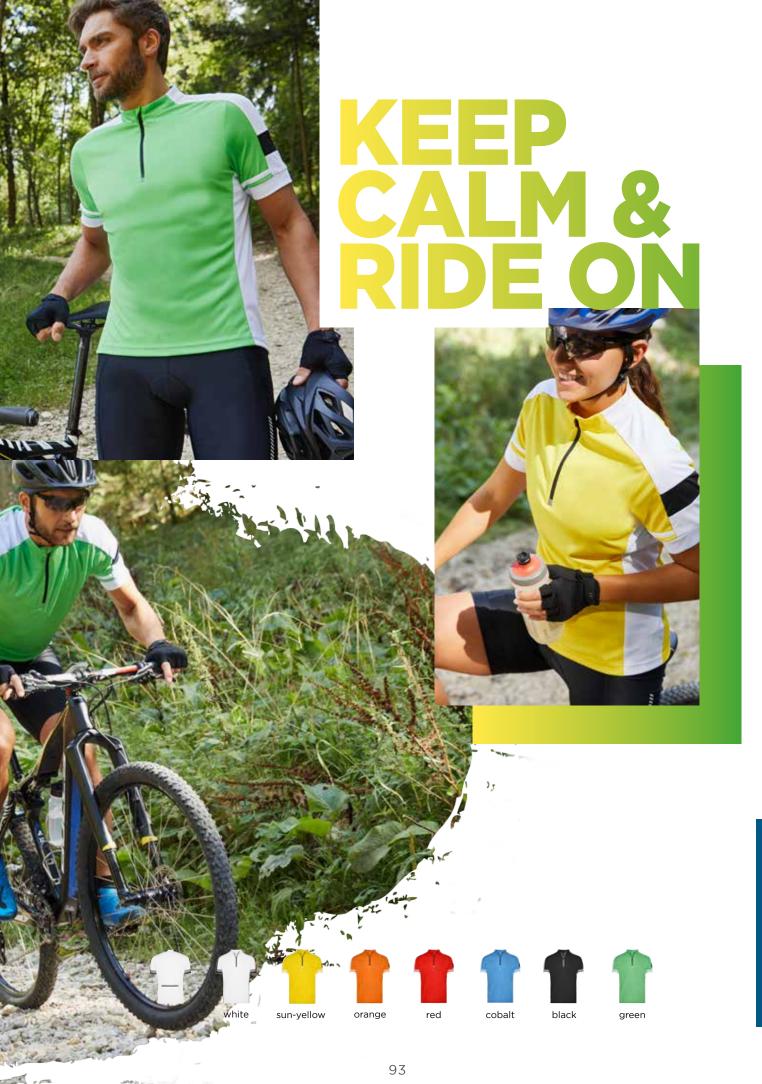

atlock seams | Stand-up collar | Full-length concealed front zip with chin protection | Inside of collar, zip and raglan seams in contrasting colour | Threepart open back pocket, small zipped back pocket | Wide sleeve hem, elastic waistband made of silicone | JN515: waisted



Outer fabric (130 g/m²): 100% polyester



JN515 S | M | L | XL | XXL JN516 S | M | L | XL | XXL | 3XL























\*only JN515 available



#### JN451 LADIES' BIKE-T HALF ZIP JN452 MEN'S BIKE-T HALF ZIP

#### CASUAL BIKE SHIRT

Breathable, moisture-adjusting, quick-drying, light and comfortable | Lockable, covered zip with chin protection | Back pocket with lockable zip | JN451: Slightly waisted



Outer fabric (150 g/m²): 100% polyester



JN451 S | M | L | XL | XXL JN452 S | M | L | XL | XXL | 3XL













JN453 LADIES' BIKE-T FULL ZIP JN454 MEN'S BIKE-T FULL ZIP

#### CASUAL BIKE SHIRT

Breathable, moisture-adjusting, quick-drying, light and comfortable | Divisible lockable covered zip with chin protection | Contrasting insets | Back pocket with lockable zip | Ergonomically extended back with non-slip rubber band at the back | JN453: Slightly waisted



Outer fabric (150 g/m²): 100% polyester



JN453 S | M | L | XL | XXL JN454 S | M | L | XL | XXL | 3XL











































black/ orange

black/ lime-green





#### JN460 LADIES' BIKE SHORTS JN461 MEN'S BIKE SHORTS

#### MULTI- FUNCTIONAL BIKE SHORTS

Consisting of woven outer shorts and separate elastic inner bike shorts | 2 side pockets with lockable zip | Fashionable reflective piping on outer shorts  $\mid