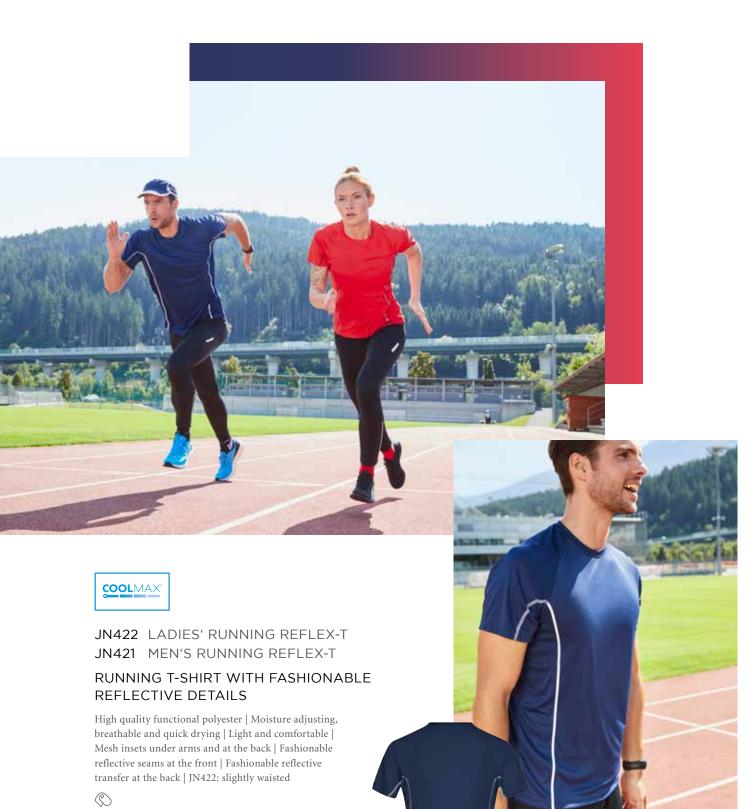

insets | Fashionable reflective transfer and pipings | JN390: slightly waisted, V-neck | JN391: round neckline



Outer fabric (140 g/m²): 100% polyester



JN390 S | M | L | XL | XXL JN391 S | M | L | XL | XXL | 3XL





white (







white/ red

white/ royal

----

75



#### RUNNING TOP WITH FASHIONABLE REFLECTIVE DETAILS

High quality functional polyester | Moisture adjusting, breathable and quick drying | Light and comfortable | Fashionable reflective seams at the front | Fashionable reflective transfer at the back | JN423: Mesh insets under arms and at the back



Outer fabric (140 g/m²): 100% polyester



JN424 S | M | L | XL | XXL JN423 S | M | L | XL | XXL | 3XL





red/ black







turquoise/ black

black/ white

white/ black

76















turquoise/ black

black/ white



Outer fabric (140 g/m²): 100% polyester

JN422 S | M | L | XL | XXL JN421 S | M | L | XL | XXL | 3XL































## JN437 LADIES' RUNNING 3/4 TIGHTS JN438 MEN'S RUNNING 3/4 TIGHTS

#### 3/4 RUNNING TIGHTS

Soft, elastic fabric with Lycra® | Breathable mesh insets | Contrasting colours, skin friendly flat seams | Fashionable reflective transfer and zipper pocket at the back | Elasticated waist with drawstring



Outer fabric (240 g/m²): 90% polyamide, 10% elastane



JN437 S | M | L | XL | XXL JN438 S | M | L | XL | XXL | 3XL











# BIKE

The gearshift clicks, the pulse rate rises. Get on your bike and do a round together. What else could you ask for? No matter whether for your company team, your club team or your bike event: Here you will find the suitable outfit