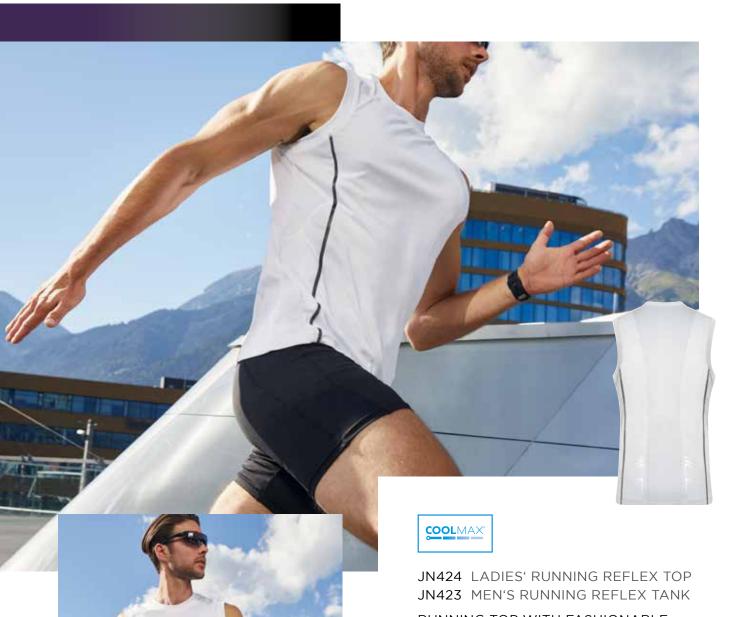

| Contrasting colours, low-friction flat seams | Fashionable reflective transfer and pipings | JN396: Slightly waisted, V-neck | JN397, JN397K: Round neckline



Outer fabric (140 g/m²): 100% polyester



JN396 S | M | L | XL | XXL JN397 S | M | L | XL | XXL | 3XL JN397K M (122/128) | L (134/140) | XL (146/152) | XXL (158/164)











turquoise/ lime-green/ white white









#### JN390 LADIES' RUNNING-T JN391 MEN'S RUNNING-T

## BREATHABLE RUNNING T-SHIRT

Wicking, quick-drying, light and comfortable | Contrasting insets | Fashionable reflective transfer and pipings | JN390: slightly waisted, V-neck | JN391: round neckline



Outer fabric (140 g/m²): 100% polyester



JN390 S | M | L | XL | XXL JN391 S | M | L | XL | XXL | 3XL





white (







white/ red

white/ royal

----

75



#### RUNNING TOP WITH FASHIONABLE REFLECTIVE DETAILS

High quality functional polyester | Moisture adjusting, breathable and quick drying | Light and comfortable | Fashionable reflective seams at the front | Fashionable reflective transfer at the back | JN423: Mesh insets under arms and at the back



Outer fabric (140 g/m²): 100% polyester



JN424 S | M | L | XL | XXL JN423 S | M | L | XL | XXL | 3XL





red/ black







turquoise/ black

black/ white

white/ black

76















turquoise/ black

black/ white



Outer fabric (140 g/m²): 100% polyester

JN422 S | M | L | XL | XXL JN421 S | M | L | XL | XXL | 3XL































## JN437 LADIES' RUNNING 3/4 TIGHTS JN438 MEN'S RUNNING 3/4 TIGHTS

#### 3/4 RUNNING TIGHTS

Soft, elastic fabric with Lycra® | Breathable