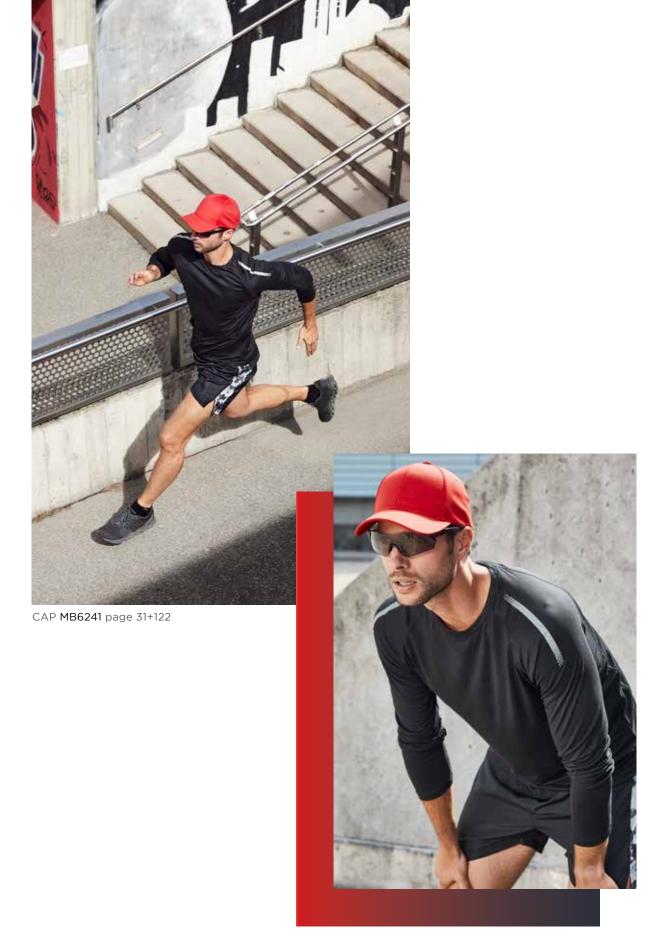

lder | JN519: lightly waisted



Outer fabric (160 g/m²): 92% polyester (recycled), 8% elastane | Outer fabric 2 (140 g/m²): 100% polyester (recycled)



JN519 XS | S | M | L | XL | XXL JN520 S | M | L | XL | XXL | 3XL















JN521 LADIES' SPORTS SHIRT LONG-SLEEVED JN522 MEN'S SPORTS SHIRT LONG-SLEEVED

#### LONG-SLEEVED FUNCTIONAL T-SHIRT MADE OF RECYCLED POLYESTER FOR SPORTS AND FITNESS

Breathable and moisture-regulating | Quick-drying, light and comfortable | Raglan sleeves, round neck | Lightly textured back | Fashionable, reflective print on the shoulder | JN521: lightly waisted



Outer fabric (160 g/m $^2$ ): 92% polyester (recycled), 8% elastane | Outer fabric 2 (140 g/m $^2$ ): 100% polyester (recycled)



JN521 XS | S | M | L | XL | XXL JN522 S | M | L | XL | XXL | 3XL















-red titan

19







JN523 LADIES' SPORTS SHIRT JN524 MEN'S SPORTS SHIRT

## FUNCTIONAL T-SHIRT MADE OF RECYCLED POLYESTER FOR SPORTS AND LEISURE

Breathable and moisture-regulating | Quick-drying, light and comfortable | All-over print on shoulders (front and back) | Round neck | JN523: lightly waisted



Outer fabric (160 g/m²): 92% polyester (recycled), 8% elastane | Outer fabric 2: 90% polyamide, 10% elastane



JN523 XS | S | M | L | XL | XXL JN524 S | M | L | XL | XXL | 3XL











JN531 LADIES' SPORTS ZIP HOODY JN532 MEN'S SPORTS ZIP HOODY

FASHIONABLE HOODED JACKET MADE OF 100% RECYCLED POLY-ESTER FOR SPORTS AND LEISURE

Easy-care French terry | Adjustable hood | 2 zipped side pockets | 2 inner pockets | YKK zips | JN531: lightly waisted



Outer fabric (240 g/m²)