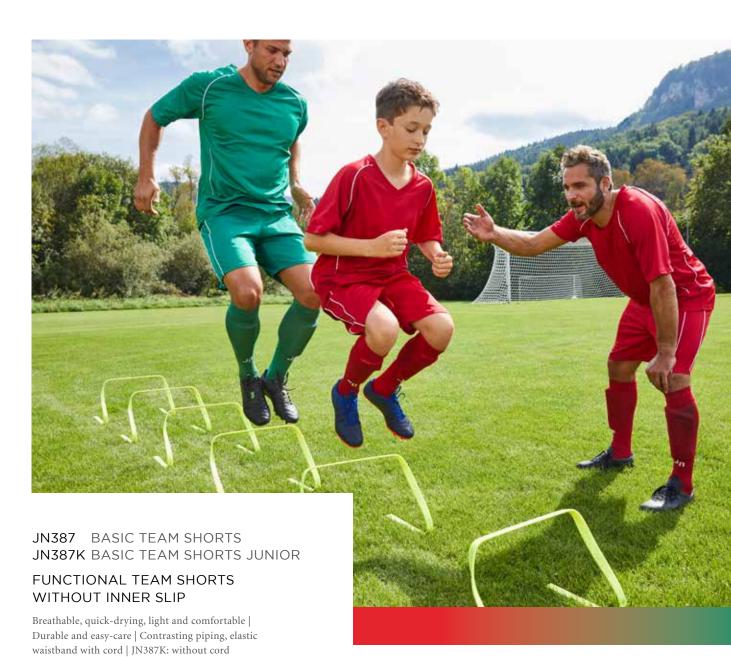

K TEAM SHORTS JUNIOR

### FUNCTIONAL TEAM SHORTS WITH INNER SLIP

Breathable, moisture-adjusting and quick-drying | Light and comfortable | Mesh insets and pipings in matching colour | Elastic waistband with cord | JN381K: without cord



Outer fabric (140 g/m²): 100% polyester | Mesh lining (85 g/m²): 100% polyester



JN381 S | M | L | XL | XXL

JN381K XS (98/104) | S (110/116) | M (122/128) | L (134/140) | XL (146/152) | XXL (158/164)



GO FOR GOALS

JN386 TEAM SHIRT JN386K TEAM SHIRT JUNIOR

#### **FUNCTIONAL TEAM T-SHIRT**

Breathable and quick-drying | Durable, easy-care, light and comfortable | Contrasting insets



Outer fabric (135 g/m²): 100% polyester



JN386 S | M | L | XL | XXL

JN386K XS (98/104) | S (110/116) | M (110/116) | L (122/128) | XL (146/152) | XXL (158/164)







(

Outer fabric (135 g/m<sup>2</sup>): 100% polyester



JN387 S | M | L | XL | XXL

JN387K XS (98/104) | S (110/116) | M (122/128) | L (134/140) | XL (146/152) | XXL (158/164)







### JN486 TRAINING TEAM SUIT

### GYM SUIT FOR TRAINING AND LEISURE

Sturdy, easy-care fabric, roughened inside | Contrasting insets | Jacket: Full-length zip and stand-up collar | Elastic sleeve cuffs and waistband | 2 zipped side pockets | Pants: Elastic waistband with cord | 2 pockets | Zipped leg gathers



Outer fabric: 100% polyester



 $S \mid M \mid L \mid XL \mid XXL$ 









JN338 TEAM-T JN338K TEAM-T JUNIOR

### **FUNCTIONAL TEAM T-SHIRT**

Breathable and fast-drying, moisture-adjusting, light and comfortable | Contrasting insets



Outer fabric (140 g/m²): 100% polyester



JN338 S | M | L |