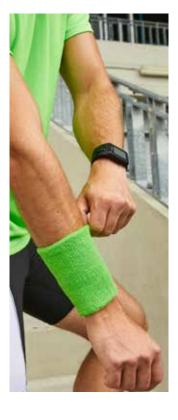

### MB7126 RUNNING HEADBAND

limegreen

### EXTRA-WIDE HEADBAND

brightgreen

Moisture-regulating and quick-drying | Breathable | Light and pleasant to wear | Weight: ca. 15 g



Outer fabric: 100% polyester











### MB042 TERRY HEADBAND

### TERRY HEADBAND FOR SPORTS AND LEISURE ACTIVITIES

Size: approx. 5.5 cm



Outer fabric: 80% cotton, 20% elastane



one size



### MB043 TERRY WRISTBAND

### WRISTBAND MADE OF SOFT TERRY FABRIC

Size: approx. 8 cm | Individual packing



Outer fabric: 80% cotton, 20% elastane





### MB044 SPORTY WRISTBAND

### **EXTRA-WIDE** WRISTBAND MADE OF TERRY FABRIC

Size: approx. 12 cm | Individual packing



Outer fabric: 80% cotton, 20% elastane



one size



white



light-yellow



orange





light-pink





gold-yellow





























### MB6503 ECONOMIC X-TUBE POLYESTER

### MULTI-FUNCTIONAL TUBE THAT CAN BE WORN IN 12 DIFFERENT WAYS

Size: approx. 25 x 50 cm



Outer fabric (120 g/m²): 100% polyester



one size





light-

grey







gold-

yellow



orange



bright-

orange



red-

melange



red



tomato







bright-yellow



yellow







khaki















navy







graphite





bright-blue

royal

black-

melange

black

### MB074 X-TUBE COTTON

### MULTI-FUNCTIONAL TUBE FABRIC WITH 12 POSSIBILITIES TO WEAR

Very elastic jersey | Size: approx. 25 x 50 cm



Outer fabric (145 g/m²): 95% cotton, 5% elastane



one size





#### MB7300 WINTER X-TUBE

### X-TUBE WITH FASHIONABLE REFLECTIVE STRIPE

Warm fleece lining | Very elastic and shape retaining single jersey | X-Tube with fashionable reflectiv