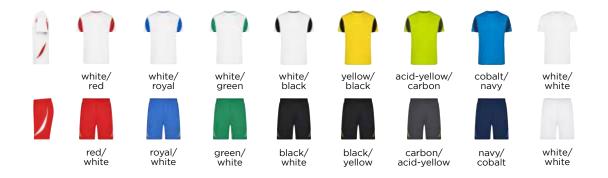

l jacquard insets in contrasting colour | Inner slip made of mesh | Elastic waistband with cord



Outer fabric (140 g/m²): 100% polyester



 $S \mid M \mid L \mid XL \mid XXL$ 



JNSPORTS 106





































green/ white









JN484 TOURNAMENT TEAM-SHIRT

### FUNCTIONAL TEAM T-SHIRT

Breathable, moisture-adjusting and quick-drying | Stylish jacquard insets at the back | Lateral mesh insets | Round neck | Contrasting insets



Outer fabric (140 g/m²): 100% polyester



S | M | L | XL | XXL



### JN485 TOURNAMENT TEAM-SHORTS

### **FUNCTIONAL TEAM SHORTS**

Breathable, moisture-adjusting and quick-drying | Stylish jacquard insets at the back | Inner slip made of mesh | Elastic waistband with cord



Outer fabric (140 g/m²): 100% polyester



S | M | L | XL | XXL







### JN337 TEAM-T JN337K TEAM-T JUNIOR

### FUNCTIONAL TEAM T-SHIRT

Breathable and fast-drying, moisture-adjusting, light and comfortable | Contrasting insets



Outer fabric (140 g/m²): 100% polyester



JN337 S | M | L | XL | XXL

JN337K XS (98/104) | S (110/116) | M (122/128) | L (134/140) |

XL (146/152) | XXL (158/164)







JN381 TEAM SHORTS JN381K TEAM SHORTS JUNIOR

### FUNCTIONAL TEAM SHORTS WITH INNER SLIP

Breathable, moisture-adjusting and quick-drying | Light and comfortable | Mesh insets and pipings in matching colour | Elastic waistband with cord | JN381K: without cord



Outer fabric (140 g/m²): 100% polyester | Mesh lining (85 g/m²): 100% polyester



JN381 S | M | L | XL | XXL

JN381K XS (98/104) | S (110/116) | M (122/128) | L (134/140) | XL (146/152) | XXL (158/1