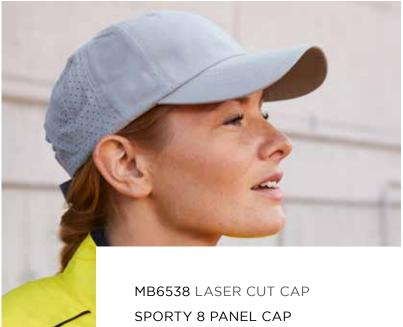

6 PANEL FUNCTION CAP



MB6214 6 PANEL SPORT MESH CAP



MB6522 5 PANEL SPORTIVE CAP





MB6544 RUNNING 4 PANEL CAP

PAGE 128



MB6228 3 PANEL CAP

PAGE 128

MB6580 3 PANEL

SPORTS CAP

PAGE 129



MB6213 SPORT SUNVISOR

PAGE 129





MB6123 SANDWICH SUNVISOR





PAGE 131

MB7126

RUNNING

HEADBAND

PAGE 133

MB6503

**ECONOMIC** 

X-TUBE

**POLYESTER** 

PAGE 132

MB042

**TERRY** 

HEADBAND

PAGE 134

MB074 X-TUBE

COTTON

PAGE 137

JN209 SNEAKER

SOCKS

JN215

SPORT

SOCKS





















### MB6241 6 PANEL SPORTS CAP

### SPORTY 6 PANEL CAP MADE OF SOFT MESH

4 embroidered ventilation holes  $\mid$  6 decorative stitching lines on the peak  $\mid$  Laminated front panels  $\mid$  Lined satin sweatband  $\mid$  Hook and loop fastener



Outer fabric: 100% polyester



one size



### MADE OF SOFT MICROFIBRE

Back panels with decorative laser cut summer fabric | 2 embroidered eyelets | 4 decorative stitching lines on the peak | Lightly laminated front panels | Microfibre padded sweatband | Hook and loop fastener



Outer fabric: 100% polyester







### MB6116 6 PANEL OUTDOOR-SPORTS-CAP FUNCTIONAL AND DURABLE OUTDOOR CAP WITH ACHIEVETEX® COATING

Mesh-lining inside | Taped seams | Wind-and water-proof | 2 decorative stitching lines on the peak | Low-profile | Padded satin sweat band | New generation buckle



Outer fabric: 100% polyamide



one size





#### **ACHIEVETEX®**

Textiles coated with Achievetex® are absolutely waterproof, wind-proof and breathable. Sweat is transported to the outside of the fabric and your head keeps dry.



#### TAPED SEAMS

To avoi