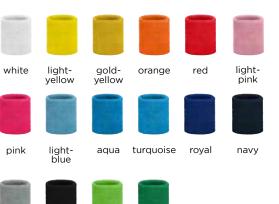

ed cotton



Outer fabric: 100% cotton



one size





### MB7125 RUNNING BEANIE SPORTY RUNNING CAP

Moisture-regulating and quick-drying | Breathable | Light and pleasant to wear | Weight: ca. 150 g



Outer fabric: 100% polyester



one size



JNSPORTS 130



### MB6530 FUNCTIONAL BANDANA HAT

#### BREATHABLE BANDANA HAT

Suitable accessory for the JN SPORTS collection



Outer fabric: 100% polyester



one size





### MB7126 RUNNING HEADBAND

limegreen

### EXTRA-WIDE HEADBAND

brightgreen

Moisture-regulating and quick-drying | Breathable | Light and pleasant to wear | Weight: ca. 15 g



Outer fabric: 100% polyester











### MB042 TERRY HEADBAND

### TERRY HEADBAND FOR SPORTS AND LEISURE ACTIVITIES

Size: approx. 5.5 cm



Outer fabric: 80% cotton, 20% elastane



one size



### MB043 TERRY WRISTBAND

### WRISTBAND MADE OF SOFT TERRY FABRIC

Size: approx. 8 cm | Individual packing



Outer fabric: 80% cotton, 20% elastane





### MB044 SPORTY WRISTBAND

### **EXTRA-WIDE** WRISTBAND MADE OF TERRY FABRIC

Size: approx. 12 cm | Individual packing



Outer fabric: 80% cotton, 20% elastane



one size



white



light-yellow



orange





light-pink





gold-yellow





























### MB6503 ECONOMIC X-TUBE POLYESTER

### MULTI-FUNCTIONAL TUBE THAT CAN BE WORN IN 12 DIFFERENT WAYS

Size: approx. 25 x 50 cm



Outer fabric (120 g/m²): 100% polyester



one size





light-

grey







gold-

yellow



orange



bright-

orange



red-

melange



red



tomato







bright-yellow



yellow







khaki















navy







graphite





br