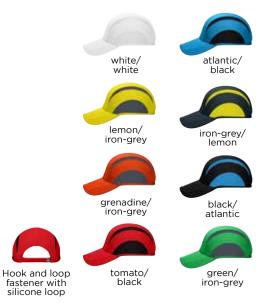

100% polyester









red/black black/neonyellow



reflective hook and loop fastener



white







### MB6228 3 PANEL CAP

### **3 PANEL CAP WITH FASHIONABLE REFLECTIVE ELEMENTS**

Functional sports cap | 3 decorative stitching lines on the peak | 3 panel cap with fashionable reflective elements Fashionable reflective elements on the side panels



Outer fabric: 95% polyester, 5% elastane



one size





### MB6580 3 PANEL SPORTS CAP **FUNCTIONAL 3 PANEL CAP**

Breathable, moisture-adjusting and quick-drying | dynamically positioned mesh-insets | Pre-formed, edged peak with 2 decorative flatlock seams | Comfortable, low-profile shape | Pleasant to wear due to padded polyester sweatband | Hook and loop fastener with silicone loop for size-adjustment



Outer fabric: 100% polyester







### MB6213 SPORT SUNVISOR SUNVISOR MADE OF SOFT MESH

Terry sweatband | Elastic band at the back



Outer fabric: 100% polyester



one size







### MB096 FASHION SUNVISOR CLASSIC SUNVISOR IN A LOT OF COLOURS

### 3 stitching lines on the peak $\mid$ Padded cotton sweatband $\mid$

Hook and loop fastener | Brushed cotton



Outer fabric: 100% cotton







### MB6123 SANDWICH SUNVISOR

### TRENDY SUNVISOR WITH CONTRASTING SANDWICH

3 decorative stitching lines on the peak | Hook and loop fastener | Brushed cotton



Outer fabric: 100% cotton



one size





### MB7125 RUNNING BEANIE SPORTY RUNNING CAP

Moisture-regulating and quick-drying | Breathable | Light and pleasant to wear | Weight: ca. 150 g



Outer fabric: 100% polyester



one size



JNSPORTS 130



### MB6530 FUNCTIONA