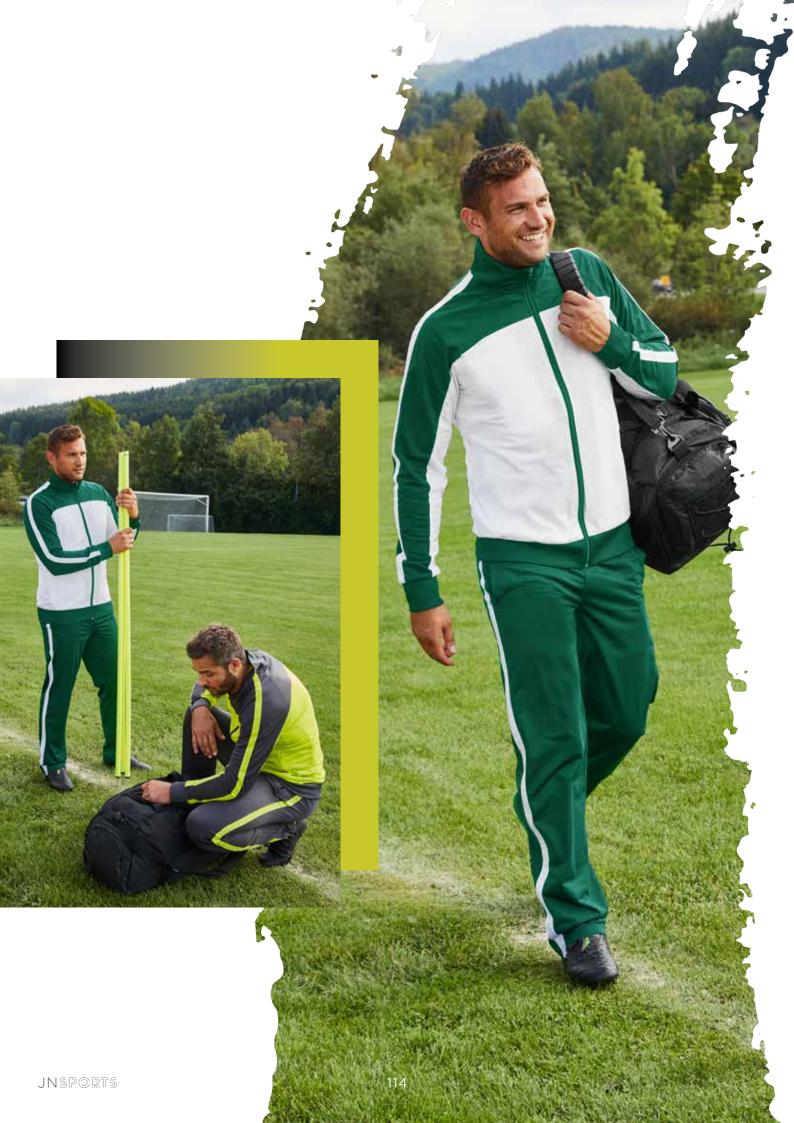

| Elastic waistband with cord | JN381K: without cord



Outer fabric (140 g/m²): 100% polyester | Mesh lining (85 g/m²): 100% polyester



JN381 S | M | L | XL | XXL

JN381K XS (98/104) | S (110/116) | M (122/128) | L (134/140) | XL (146/152) | XXL (158/164)



GO FOR GOALS

JN386 TEAM SHIRT JN386K TEAM SHIRT JUNIOR

#### **FUNCTIONAL TEAM T-SHIRT**

Breathable and quick-drying | Durable, easy-care, light and comfortable | Contrasting insets



Outer fabric (135 g/m²): 100% polyester



JN386 S | M | L | XL | XXL

JN386K XS (98/104) | S (110/116) | M (110/116) | L (122/128) | XL (146/152) | XXL (158/164)







(

Outer fabric (135 g/m<sup>2</sup>): 100% polyester



JN387 S | M | L | XL | XXL

JN387K XS (98/104) | S (110/116) | M (122/128) | L (134/140) | XL (146/152) | XXL (158/164)







### JN486 TRAINING TEAM SUIT

### GYM SUIT FOR TRAINING AND LEISURE

Sturdy, easy-care fabric, roughened inside | Contrasting insets | Jacket: Full-length zip and stand-up collar | Elastic sleeve cuffs and waistband | 2 zipped side pockets | Pants: Elastic waistband with cord | 2 pockets | Zipped leg gathers



Outer fabric: 100% polyester



 $S \mid M \mid L \mid XL \mid XXL$ 









JN338 TEAM-T JN338K TEAM-T JUNIOR

### **FUNCTIONAL TEAM T-SHIRT**

Breathable and fast-drying, moisture-adjusting, light and comfortable | Contrasting insets



Outer fabric (140 g/m²): 100% polyester



JN338 S | M | L | XL | XXL

JN338K XS (98/104) | S (110/116) | M (122/128) | L (134/140) | XL (146/152) | XXL (158/164)











e/ k







JN342 TEAM SOCKS SOCKS FOR ADULTS AND CHILDREN

Pleasant