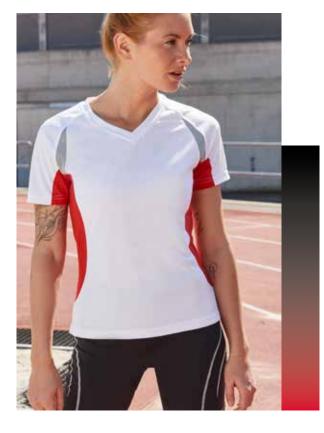

IRT

Wicking, quick-drying, lightweight and comfortable | Contrasting colours, low-friction flat seams | Fashionable reflective transfer and pipings | JN396: Slightly waisted, V-neck | JN397, JN397K: Round neckline



Outer fabric (140 g/m²): 100% polyester



JN396 S | M | L | XL | XXL JN397 S | M | L | XL | XXL | 3XL JN397K M (122/128) | L (134/140) | XL (146/152) | XXL (158/164)











turquoise/ lime-green/ white white









#### JN390 LADIES' RUNNING-T JN391 MEN'S RUNNING-T

## BREATHABLE RUNNING T-SHIRT

Wicking, quick-drying, light and comfortable | Contrasting insets | Fashionable reflective transfer and pipings | JN390: slightly waisted, V-neck | JN391: round neckline



Outer fabric (140 g/m²): 100% polyester



JN390 S | M | L | XL | XXL JN391 S | M | L | XL | XXL | 3XL





white (







white/ red

white/ royal

----

75



#### RUNNING TOP WITH FASHIONABLE REFLECTIVE DETAILS

High quality functional polyester | Moisture adjusting, breathable and quick drying | Light and comfortable | Fashionable reflective seams at the front | Fashionable reflective transfer at the back | JN423: Mesh insets under arms and at the back



Outer fabric (140 g/m²): 100% polyester



JN424 S | M | L | XL | XXL JN423 S | M | L | XL | XXL | 3XL





red/ black







turquoise/ black

black/ white

white/ black

76















turquoise/ black

black/ white



Outer fabric (140 g/m²): 100% polyester

JN422 S | M | L | XL | XXL JN421 S | M | L | XL | XXL | 3XL































## JN437 LADIES' RUNNING 3/4 TIGHTS JN438 MEN'S RUNNING 3/4 TIGHTS

#### 3/4 RUNNING