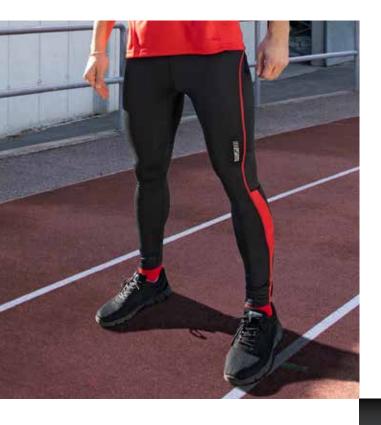

elastic fabric with elasthane Breathable mesh insets | Contrasting insets and flatlock seams | Fashionable reflective transfer and zipped pocket at the back | Elastic waistband with drawcord



Outer fabric (245 g/m²): 90% polyamide, 10% elastane



XS | S | M | L | XL | XXL







#### **RUNNING SHORTS**

Light-weight fabric, wind- and waterrepellent, breathable | Inner slip made of mesh | Small zipped key pocket | Elastic waistband with cord | Fashionable reflective transfer



Outer fabric: 100% polyester



S | M | L | XL | XXL



JN481 iron-grey/ grenadine



JN481





JN481







black/ tomato

JN488

black/ tomato













black/ atlantic

black/ atlantic





JN488 black/ black



JN488 iron-grey/ grenadine

JN488 iron-grey/ lemon

JN488 iron-grey/ green

JN488 black/ white



#### JN479 LADIES' RUNNING TIGHTS JN480 MEN'S RUNNING TIGHTS

#### **RUNNING TIGHTS**

Soft elastic fabric with elasthane | Breathable mesh insets | Contrasting insets and flatlock seams | Zipped leg gathers | Fashionable reflective transfer and zipped pocket at the back | Elastic waistband with drawcord



Outer fabric (245 g/m²): 90% polyamide, 10% elastane



JN479 XS | S | M | L | XL | XXL JN480 S | M | L | XL | XXL





iron-grey/ grenadine



iron-grey/ lemon



iron-grey/ green



black/ white



black/ tomato



black/ atlantic



black,





#### JN489 LADIES' SPORTS PANTS JN490 MEN'S SPORTS PANTS

#### LIGHT-WEIGHT SPORTS PANTS

Light-weight fabric, wind- and water-repellent, breathable | Full-length mesh lining | Lateral contrasting stripes | 2 zipped pockets | Elastic waistba