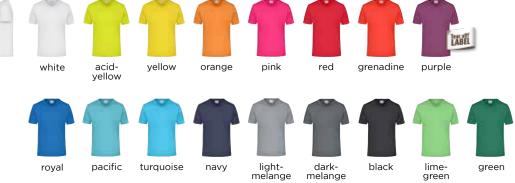

# THE RIGHT SIZE FOR EVERYONE

**MEN'S** 

Standard size

| s  | М  | L  | XL | XXL | 3XL |
|----|----|----|----|-----|-----|
| 46 | 48 | 50 | 52 | 54  | 56  |

LADIES'

Standard size

| xs | s     | М     | L     | XL    | XXL |
|----|-------|-------|-------|-------|-----|
| 34 | 36/38 | 38/40 | 40/42 | 42/44 | 46  |

KIDS

Standard size

| xs     | s       | M       | L       | XL      | XXL     |
|--------|---------|---------|---------|---------|---------|
| 98/104 | 110/116 | 122/128 | 134/140 | 146/152 | 158/164 |

**SOCKS** 

Standard size 35-38 39-41 42-44 45-47

Compression socks | I (25-31) | II (32-38) | III (39-44) | IV (45-50) |