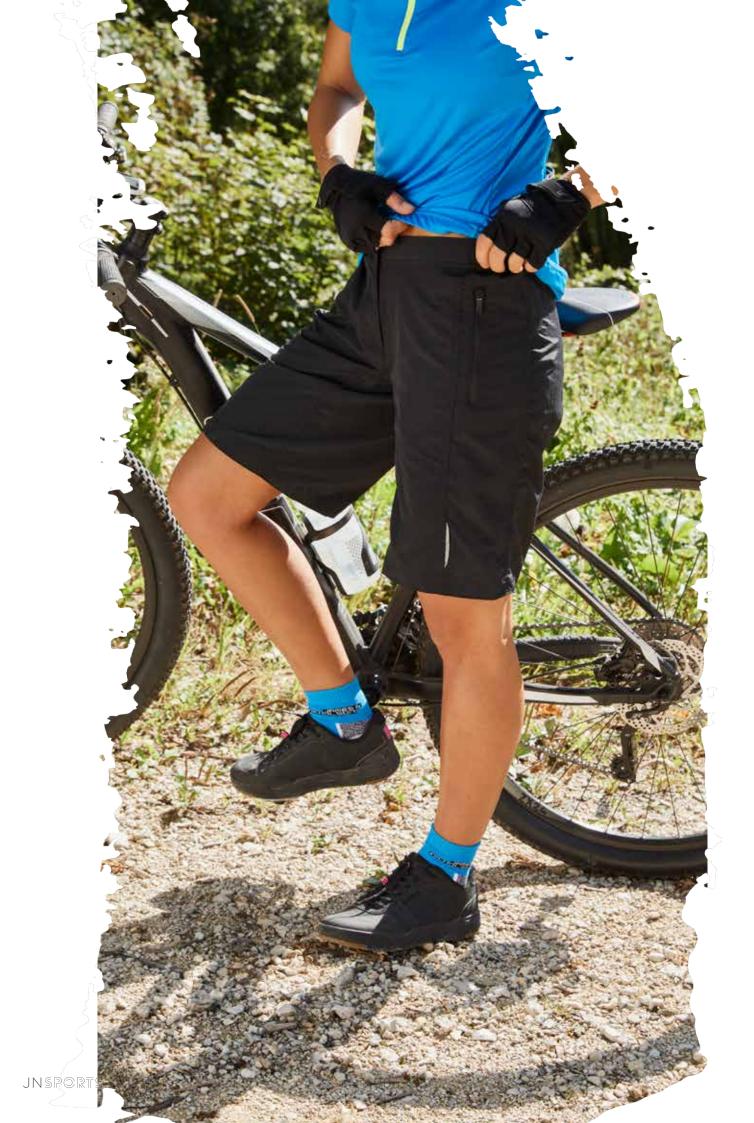

sting, quick-drying, light and comfortable | Lockable, covered zip with chin protection | Back pocket with lockable zip | JN451: Slightly waisted



Outer fabric (150 g/m²): 100% polyester



JN451 S | M | L | XL | XXL JN452 S | M | L | XL | XXL | 3XL













JN453 LADIES' BIKE-T FULL ZIP JN454 MEN'S BIKE-T FULL ZIP

#### CASUAL BIKE SHIRT

Breathable, moisture-adjusting, quick-drying, light and comfortable | Divisible lockable covered zip with chin protection | Contrasting insets | Back pocket with lockable zip | Ergonomically extended back with non-slip rubber band at the back | JN453: Slightly waisted



Outer fabric (150 g/m²): 100% polyester



JN453 S | M | L | XL | XXL JN454 S | M | L | XL | XXL | 3XL











































black/ orange

black/ lime-green





#### JN460 LADIES' BIKE SHORTS JN461 MEN'S BIKE SHORTS

#### MULTI- FUNCTIONAL BIKE SHORTS

Consisting of woven outer shorts and separate elastic inner bike shorts | 2 side pockets with lockable zip | Fashionable reflective piping on outer shorts  $\mid$  Separate inner shorts with ergonomically designed cushion | Elastic waistband, flat seams | Breathable, wicking and quick-drying  $\mid$  JN461: 1 back pocket with lockable zip, hem with non-slip rubber band



Outer fabric (100 g/m²): 100% polyamide | Inner shorts (170 g/m<sup>2</sup>): 90% polyamide, 10% elastane



JN460 S | M | L | XL | XXL JN461 S | M | L | XL | XXL | 3XL







JN461 black



#### JN322 MEN'S BIKE SHORT TIGHTS SHORT BIKE TIGHTS FOR MEN

Pleasant elastic fabric with elasthane | Moisture-adjusting, breathable and