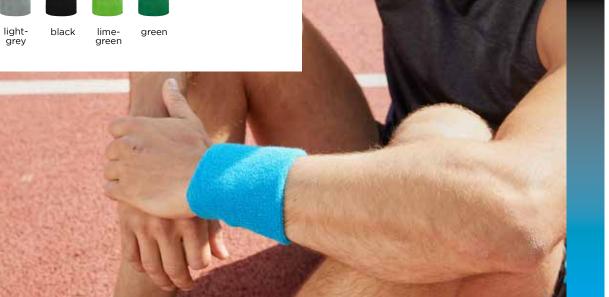

ight and pleasant to wear | Weight: ca. 150 g



Outer fabric: 100% polyester



one size



JNSPORTS 130



### MB6530 FUNCTIONAL BANDANA HAT

#### BREATHABLE BANDANA HAT

Suitable accessory for the JN SPORTS collection



Outer fabric: 100% polyester



one size





### MB7126 RUNNING HEADBAND

limegreen

### EXTRA-WIDE HEADBAND

brightgreen

Moisture-regulating and quick-drying | Breathable | Light and pleasant to wear | Weight: ca. 15 g



Outer fabric: 100% polyester











### MB042 TERRY HEADBAND

### TERRY HEADBAND FOR SPORTS AND LEISURE ACTIVITIES

Size: approx. 5.5 cm



Outer fabric: 80% cotton, 20% elastane



one size



### MB043 TERRY WRISTBAND

### WRISTBAND MADE OF SOFT TERRY FABRIC

Size: approx. 8 cm | Individual packing



Outer fabric: 80% cotton, 20% elastane





### MB044 SPORTY WRISTBAND

### **EXTRA-WIDE** WRISTBAND MADE OF TERRY FABRIC

Size: approx. 12 cm | Individual packing



Outer fabric: 80% cotton, 20% elastane



one size



white



light-yellow



orange





light-pink





gold-yellow





























### MB6503 ECONOMIC X-TUBE POLYESTER

### MULTI-FUNCTIONAL TUBE THAT CAN BE WORN IN 12 DIFFERENT WAYS

Size: approx. 25 x 50 cm



Outer fabric (120 g/m²): 100% polyester



one size





light-

grey







gold-

yellow



orange



bright-

orange



red-

melange



red



tomato







bright-yellow



yellow







khaki















navy







graphite





bright-blue

royal

black-

melange

black

### MB074 X-TUBE COTTON

### MULTI-FUNCTIONAL TUBE FABRIC WITH 12 POSSIBILITIES TO WEAR

Very elastic jersey | Si