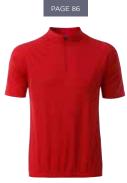

XXL | 3XL































## JN437 LADIES' RUNNING 3/4 TIGHTS JN438 MEN'S RUNNING 3/4 TIGHTS

#### 3/4 RUNNING TIGHTS

Soft, elastic fabric with Lycra® | Breathable mesh insets | Contrasting colours, skin friendly flat seams | Fashionable reflective transfer and zipper pocket at the back | Elasticated waist with drawstring



Outer fabric (240 g/m²): 90% polyamide, 10% elastane



JN437 S | M | L | XL | XXL JN438 S | M | L | XL | XXL | 3XL











# BIKE

The gearshift clicks, the pulse rate rises. Get on your bike and do a round together. What else could you ask for? No matter whether for your company team, your club team or your bike event: Here you will find the suitable outfit for any distance.

JNSPORTS





MB6522 5 PANEL SPORTIVE CAP



MB610 6 PANEL COOLMAX® CAP



JN511 LADIES' BIKE-T



JN512 MEN'S BIKE-T



JN463 LADIES' BIKE 3/4 TIGHTS



JN461 MEN'S BIKE SHORTS





JN336 BIKE GLOVES SUMMER



JN335 BIKE GLOVES WINTER





JN511 LADIES' BIKE-T JN512 MEN'S BIKE-T

#### **BASIC CYCLING JERSEY**

Moisture-regulating, quick-drying | Light and comfortable | Anatomical fit | Raglan sleeves, extended back | Stand-up collar with concealed zip | Threepart back pocket | Elastic waistband | Tear off!®-label | JN511: waisted



Outer fabric (140 g/m²): 100% polyester



JN511 XS | S | M | L | XL | XXL JN512 S | M | L | XL | XXL | 3XL



<sup>\*</sup>only JN511 available







#### JN513 LADIES' BIKE-T HALF ZIP JN514 MEN'S BIKE-T HALF ZIP

#### SPORTY CYCLING JERSEY

Moisture-regulating, quick-drying | Light and comfortable | Anatomical fit | Raglan sleev