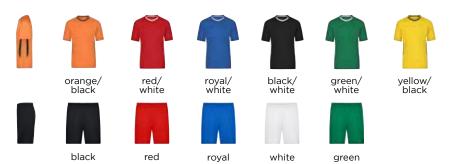

### JN337 TEAM-T JN337K TEAM-T JUNIOR

### FUNCTIONAL TEAM T-SHIRT

Breathable and fast-drying, moisture-adjusting, light and comfortable | Contrasting insets



Outer fabric (140 g/m²): 100% polyester



JN337 S | M | L | XL | XXL

JN337K XS (98/104) | S (110/116) | M (122/128) | L (134/140) |

XL (146/152) | XXL (158/164)







JN381 TEAM SHORTS JN381K TEAM SHORTS JUNIOR

### FUNCTIONAL TEAM SHORTS WITH INNER SLIP

Breathable, moisture-adjusting and quick-drying | Light and comfortable | Mesh insets and pipings in matching colour | Elastic waistband with cord | JN381K: without cord



Outer fabric (140 g/m²): 100% polyester | Mesh lining (85 g/m²): 100% polyester



JN381 S | M | L | XL | XXL

JN381K XS (98/104) | S (110/116) | M (122/128) | L (134/140) | XL (146/152) | XXL (158/164)



GO FOR GOALS

JN386 TEAM SHIRT JN386K TEAM SHIRT JUNIOR

#### **FUNCTIONAL TEAM T-SHIRT**

Breathable and quick-drying | Durable, easy-care, light and comfortable | Contrasting insets



Outer fabric (135 g/m²): 100% polyester



JN386 S | M | L | XL | XXL

JN386K XS (98/104) | S (110/116) | M (110/116) | L (122/128) | XL (146/152) | XXL (158/164)







(

Outer fabric (135 g/m<sup>2</sup>): 100% polyester



JN387 S | M | L | XL | XXL

JN387K XS (98/104) | S (110/116) | M (122/128) | L (134/140) | XL (146/152) | XXL (158/164)







### JN486 TRAINING TEAM SUIT

### GYM SUIT FOR TRAINING AND LEISURE

Sturdy, easy-care fabric, roughened inside | Contrasting insets | Jacket: Full-length zip and stand-up collar | Elastic sleeve cuffs and waistband | 2 zipped side pockets | Pants: Elastic