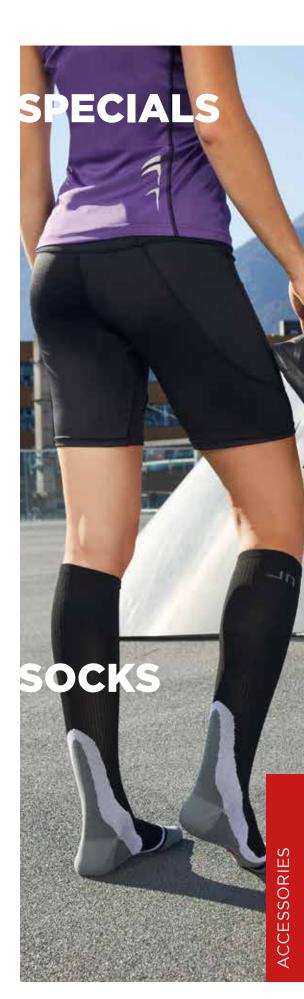

Standard size 35-38 39-41 42-44 45-47

Compression socks | I (25-31) | II (32-38) | III (39-44) | IV (45-50) |