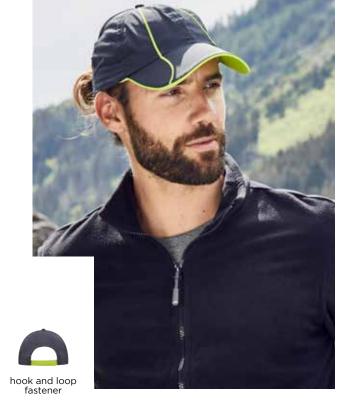

AP

### FOLDABLE 6 PANEL CAP MADE OF SOFT MICROFIBRE

Wind- and water-repellent | Breathable | Low-profile | 6 embroidered ventilation holes | Preformed, sturdy peak, foldable in the middle | Sporty band with clip fastener



Outer fabric: 100% polyester







white/navy



light-blue/ navy



navy/white

### MB6156 6 PANEL MICRO-EDGE SPORTS CAP

### SPORTY 6 PANEL CAP MADE OF MICRO-FIBRE FOR ALL WEATHER CONDITIONS

Wind- and water-repellent | Breathable | Contrasting piping around the cap | 4 mesh-insets for ventilation | Low-profile | Fast-drying terry sweat band | New hook and loop fastener



Outer fabric: 100% polyester



one size



light-grey/ black



black/ light-grey



new hook and loop fastener



light-khaki/ black







navy



navy/royal



black/red



iron-grey/ green



### MB6202 6 PANEL POLYESTER CAP

### 6 PANEL CAP WITH CASUAL DECORATIVE **EMBROIDERY**

Fashionable reflective piping  $\mid$ Lower peak in contrasting colour | Low-profile look | Mesh-lining behind front panels | Comfortable to wear due to padded mesh sweatband | Hook and loop fastener



Outer fabric: 100% polyester





hook and loop fastener

### MB6205 6 PANEL FUNCTION CAP

### 6 PANEL CAP WITH SOFT MICROFIBRE SURFACE

Wind-and water-repellent | 6 decorative stitching lines on the peak | Soft mesh lining | Laminated front panels | Pleasant to wear thanks to the padded sweatband | Hook and loop fastener



Outer fabric: 100% polyester



one size









# JUST GC AHEAD





### MB6214 6 PANEL SPORT MESH CAP

#### CASUAL 6 PANEL CAP MADE OF SOFT MESH

4 embroidered ventilation hole