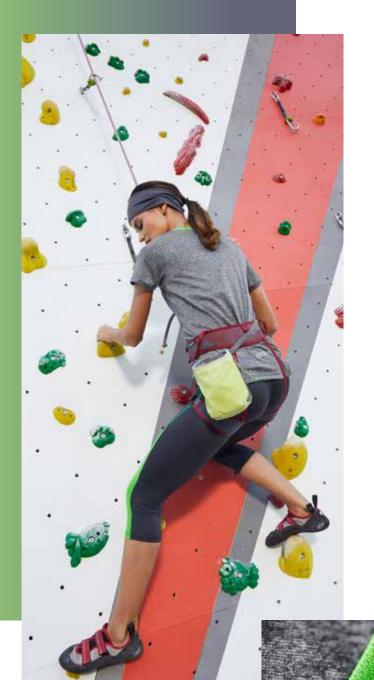

LADIES' RUNNING TANK



JN470 MEN'S RUNNING TANK



JN481 LADIES' RUNNING TIGHTS 3/4



JN480 MEN'S RUNNING TIGHTS









#### JN469 LADIES' RUNNING TANK JN470 MEN'S RUNNING TANK

#### BREATHABLE RUNNING TOP

Moisture-adjusting, quick-drying, light-weight and comfortable | Contrasting insets and flatlock seams | Fashionable reflective transfer at the back | JN469: Lightly waisted, V-neck | JN470: Round neck



Outer fabric (125 g/m²): 100% polyester



JN469 XS | S | M | L | XL | XXL JN470 S | M | L | XL | XXL



WRISTBAND MB043 page 132



























tomato/ grenadine/ atlantic/ black black iron-grey

melange/ melange/ melange/ grenadine lemon green

grey/ lemon

melange/ melange/ melange/ white tomato atlantic

lemon/ iron-grey

green/ iron-grey

TEAMP ROCKS<sup>3</sup>





HEADBAND MB7126 page 131



JN471 LADIES' RUNNING T-SHIRT JN472 MEN'S RUNNING T-SHIRT

#### BREATHABLE RUNNING SHIRT

Moisture-adjusting, quick-drying, light-weight and comfortable | Contrasting insets and flatlock seams | Fashionable reflective transfer at the back | JN471: Lightly waisted, V-neck | JN472: Round neck



Outer fabric (125 g/m²): 100% polyester



JN471 XS | S | M | L | XL | XXL JN472 S | M | L | XL | XXL











#### JN473 LADIES' RUNNING SHIRT JN474 MEN'S RUNNING SHIRT

#### BREATHABLE RUNNING SHIRT

Moisture-adjusting, quick-drying, light-weight and comfortable | Zipped stand-up collar | Contrasting insets and flatlock seams | Fashionable reflective transfer at the back | JN473: Lightly waisted



Outer fabric (125 g/m²): 100% polyester



JN473 XS | S | M | L | X