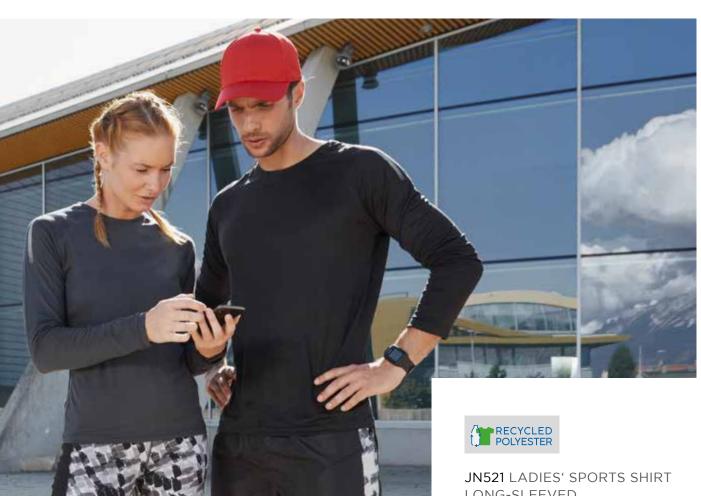

N527 LADIES' SPORTS TIGHTS



JN528 MEN'S SPORTS TIGHTS









MEN'S SPORTS JACKET





MEN'S SPORTS

SHIRT

PAGE 26





LONG-SLEEVED



JN523 LADIES' SPORTS SHIRT



JN526

MEN'S SPORTS

SHORTS

JN525 LADIES' SPORTS SHORTS

JN529 LADIES' SPORTS 3/4 TIGHTS



# AKE THE TY YOURS





JN519 LADIES' SPORTS-T JN520 MEN'S SPORTS-T

FUNCTIONAL T-SHIRT MADE OF RECYCLED POLYESTER FOR SPORTS AND FITNESS

Breathable and moisture-regulating | Quickdrying, light and comfortable | Raglan sleeves, round neck | Lightly textured back | Fashionable, reflective print on the shoulder | JN519: lightly waisted



Outer fabric (160 g/m²): 92% polyester (recycled), 8% elastane | Outer fabric 2 (140 g/m²): 100% polyester (recycled)



JN519 XS | S | M | L | XL | XXL JN520 S | M | L | XL | XXL | 3XL















JN521 LADIES' SPORTS SHIRT LONG-SLEEVED JN522 MEN'S SPORTS SHIRT LONG-SLEEVED

#### LONG-SLEEVED FUNCTIONAL T-SHIRT MADE OF RECYCLED POLYESTER FOR SPORTS AND FITNESS

Breathable and moisture-regulating | Quick-drying, light and comfortable | Raglan sleeves, round neck | Lightly textured back | Fashionable, reflective print on the shoulder | JN521: lightly waisted



Outer fabric (160 g/m $^2$ ): 92% polyester (recycled), 8% elastane | Outer fabric 2 (140 g/m $^2$ ): 100% polyester (recycled)



JN521 XS | S | M | L | XL | XXL JN522 S | M | L | XL | XXL | 3XL















-red titan

19







JN523 LADIES' SPORTS SHIRT JN524 MEN'S SPORTS SHIRT

## FUNCTIONAL T-SHIRT MADE OF RECYCLED POLYESTER FOR SPORTS AND LEISURE

Breathable and moisture-regulating | Quick-drying, light and comfort