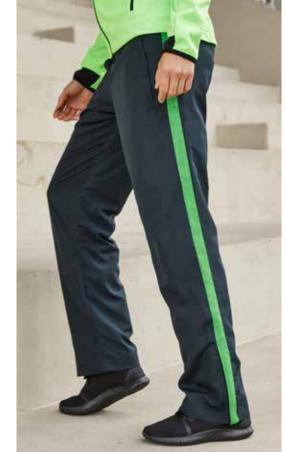

y/ grenadine



JN481





JN481







black/ tomato

JN488

black/ tomato













black/ atlantic

black/ atlantic





JN488 black/ black



JN488 iron-grey/ grenadine

JN488 iron-grey/ lemon

JN488 iron-grey/ green

JN488 black/ white



#### JN479 LADIES' RUNNING TIGHTS JN480 MEN'S RUNNING TIGHTS

#### **RUNNING TIGHTS**

Soft elastic fabric with elasthane | Breathable mesh insets | Contrasting insets and flatlock seams | Zipped leg gathers | Fashionable reflective transfer and zipped pocket at the back | Elastic waistband with drawcord



Outer fabric (245 g/m²): 90% polyamide, 10% elastane



JN479 XS | S | M | L | XL | XXL JN480 S | M | L | XL | XXL





iron-grey/ grenadine



iron-grey/ lemon



iron-grey/ green



black/ white



black/ tomato



black/ atlantic



black,





#### JN489 LADIES' SPORTS PANTS JN490 MEN'S SPORTS PANTS

#### LIGHT-WEIGHT SPORTS PANTS

Light-weight fabric, wind- and water-repellent, breathable | Full-length mesh lining | Lateral contrasting stripes | 2 zipped pockets | Elastic waistband with cord | Zipped leg gathers | Fashionable reflective transfer



Outer fabric: 100% polyester



JN489 XS | S | M | L | XL | XXL JN490 S | M | L | XL | XXL



iron-grey/ grenadine



iron-grey/ lemon



iron-grey/ green



black/ white



black/ tomato



black/ atlantic



black/ black



#### JN491 LADIES' WINTER TIGHTS JN492 MEN'S WINTER TIGHTS

#### FUNCTIONAL RUNNING PANTS

Pleasantly warm and very elastic quality | Roughened inside | Breathable, moisture-regulating and quickdrying | Ergonomical cut, low-friction flat seams | Waistband wi