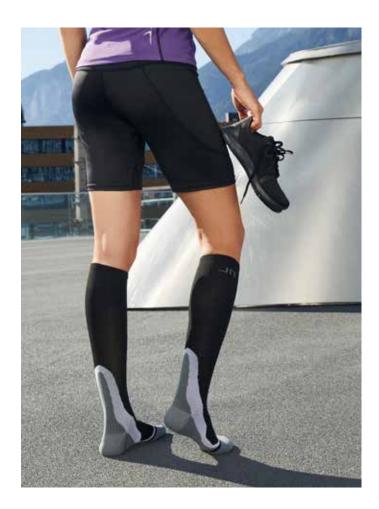

Standard size 35-38 39-41 42-44 45-47

Compression socks | I (25-31) | II (32-38) | III (39-44) | IV (45-50) |