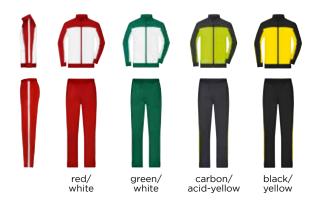

le, easy-care, light and comfortable | Contrasting insets



Outer fabric (135 g/m²): 100% polyester



JN386 S | M | L | XL | XXL

JN386K XS (98/104) | S (110/116) | M (110/116) | L (122/128) | XL (146/152) | XXL (158/164)







(

Outer fabric (135 g/m<sup>2</sup>): 100% polyester



JN387 S | M | L | XL | XXL

JN387K XS (98/104) | S (110/116) | M (122/128) | L (134/140) | XL (146/152) | XXL (158/164)







### JN486 TRAINING TEAM SUIT

### GYM SUIT FOR TRAINING AND LEISURE

Sturdy, easy-care fabric, roughened inside | Contrasting insets | Jacket: Full-length zip and stand-up collar | Elastic sleeve cuffs and waistband | 2 zipped side pockets | Pants: Elastic waistband with cord | 2 pockets | Zipped leg gathers



Outer fabric: 100% polyester



 $S \mid M \mid L \mid XL \mid XXL$ 









JN338 TEAM-T JN338K TEAM-T JUNIOR

### **FUNCTIONAL TEAM T-SHIRT**

Breathable and fast-drying, moisture-adjusting, light and comfortable | Contrasting insets



Outer fabric (140 g/m²): 100% polyester



JN338 S | M | L | XL | XXL

JN338K XS (98/104) | S (110/116) | M (122/128) | L (134/140) | XL (146/152) | XXL (158/164)











e/ k







JN342 TEAM SOCKS SOCKS FOR ADULTS AND CHILDREN

Pleasant to wear | Durable and easy-care

(2)

Outer fabric: 97% polyamide, 3% elastane

S (27-30) | M (31-34) | L (35-38) | XL (39-42) | XXL (43-46)





## ACCESSORIES

Don't worry any more about getting cold ears or too much sun.Our caps and beanies protect athletes before, during and after workout. They are eye-catching brand promoters and complete the outfit of every team.

JNSPORTS