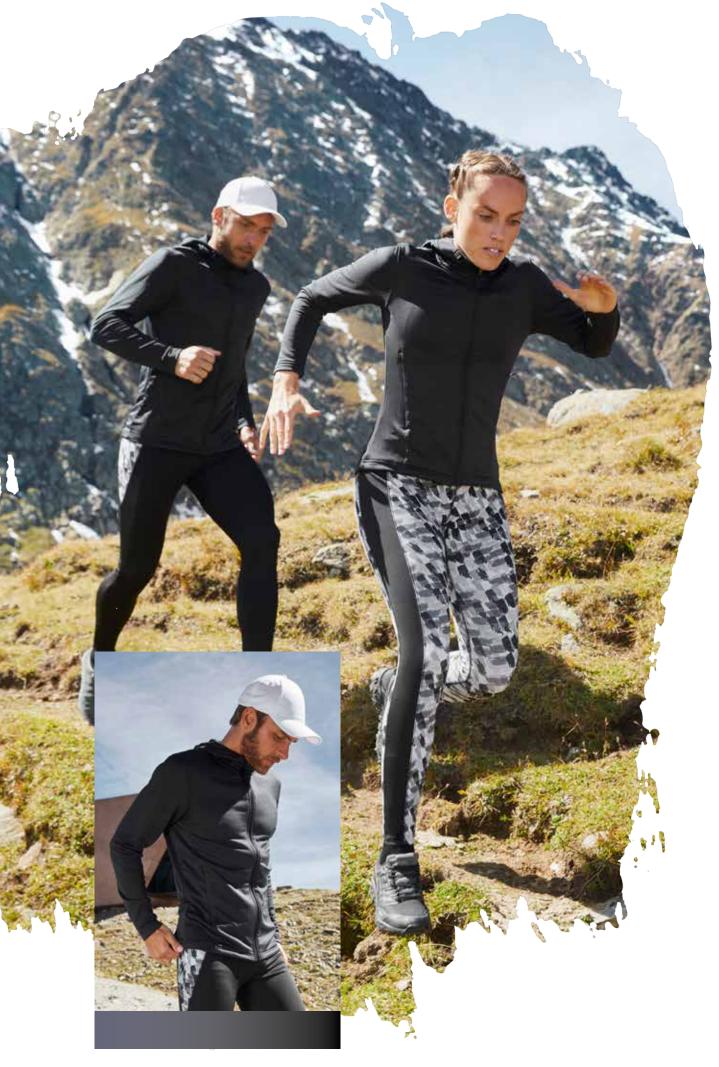

| Lightly textured back | Fashionable, reflective print on the shoulder | JN521: lightly waisted



Outer fabric (160 g/m $^2$ ): 92% polyester (recycled), 8% elastane | Outer fabric 2 (140 g/m $^2$ ): 100% polyester (recycled)



JN521 XS | S | M | L | XL | XXL JN522 S | M | L | XL | XXL | 3XL















-red titan

19







JN523 LADIES' SPORTS SHIRT JN524 MEN'S SPORTS SHIRT

## FUNCTIONAL T-SHIRT MADE OF RECYCLED POLYESTER FOR SPORTS AND LEISURE

Breathable and moisture-regulating | Quick-drying, light and comfortable | All-over print on shoulders (front and back) | Round neck | JN523: lightly waisted



Outer fabric (160 g/m²): 92% polyester (recycled), 8% elastane | Outer fabric 2: 90% polyamide, 10% elastane



JN523 XS | S | M | L | XL | XXL JN524 S | M | L | XL | XXL | 3XL











JN531 LADIES' SPORTS ZIP HOODY JN532 MEN'S SPORTS ZIP HOODY

FASHIONABLE HOODED JACKET MADE OF 100% RECYCLED POLY-ESTER FOR SPORTS AND LEISURE

Easy-care French terry | Adjustable hood | 2 zipped side pockets | 2 inner pockets | YKK zips | JN531: lightly waisted



Outer fabric (240 g/m²): 100% polyester (recycled)



JN531 XS | S | M | L | XL | XXL JN532 S | M | L | XL | XXL | 3XL











dark-melange







JN533 LADIES' SPORTS JACKET JN534 MEN'S SPORTS JACKET

## LIGHT JACKET MADE OF RECYCLED POLYESTER FOR SPORTS AND LEISURE

Easy-care polyester | Wind-and water-repellent, quick-drying | Hood, zip with chin cup | Hood and sleeves trimmed with an elastic band | 2 zipped side pockets | 2 inner pockets | YKK zips | JN533: lightly waisted



Outer fabric: 56% polyester (recycled)