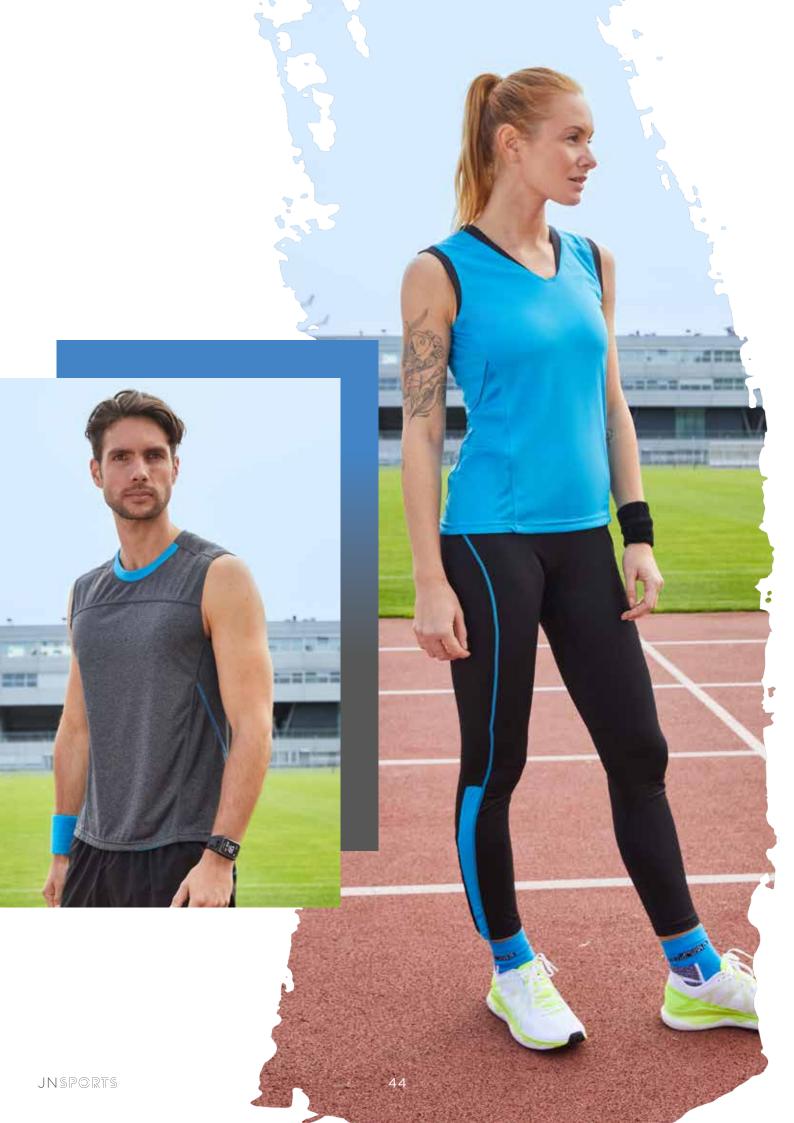

fashionable reflective front zip with chin protection | 2 zipped side pockets, 2 inner pockets | Stand-up collar | Sleeve-pocket and back with fashionable reflective print | Elastic band on sleeves with thumb loop | Extended back | JN1125: waisted form



Outer fabric (180 g/m<sup>2</sup>): 100% polyester



JN1125 S | M | L | XL | XXL JN1126 S | M | L | XL | XXL | 3XL



bright-green



bright-yellow/ bright-blue



light-red/ black



orange/ black



bright-blue/ bright-yellow



navy/ bright-yellow



black/ light-red





green/ black





MB6580 3 PANEL SPORTS CAP



MB6538 LASER CUT CAP



JN475 LADIES' PERFOR-MANCE JACKET



JN476 MEN'S PERFOR-MANCE JACKET



N469 LADIES' RUNNING TANK



JN470 MEN'S RUNNING TANK



JN481 LADIES' RUNNING TIGHTS 3/4



JN480 MEN'S RUNNING TIGHTS









#### JN469 LADIES' RUNNING TANK JN470 MEN'S RUNNING TANK

#### BREATHABLE RUNNING TOP

Moisture-adjusting, quick-drying, light-weight and comfortable | Contrasting insets and flatlock seams | Fashionable reflective transfer at the back | JN469: Lightly waisted, V-neck | JN470: Round neck



Outer fabric (125 g/m²): 100% polyester



JN469 XS | S | M | L | XL | XXL JN470 S | M | L | XL | XXL



WRISTBAND MB043 page 132



























tomato/ grenadine/ atlantic/ black black iron-grey

melange/ melange/ melange/ grenadine lemon green

grey/ lemon

melange/ melange/ melange/ white tomato atlantic

lemon/ iron-grey

green/ iron-grey

TEAMP ROCKS<sup>3</sup>





HEADBAND MB7126 page 131



JN471 LADIES' RUNNING T-SHIRT JN472 MEN'S RUNNING T-SHIRT

#### BREATHABLE RUNNING SHIR