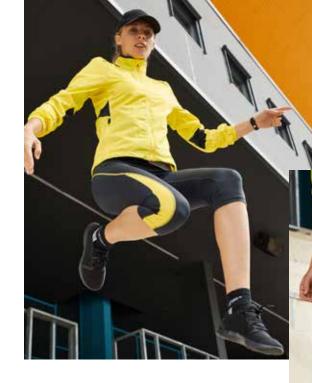

#### SHORT RUNNING TIGHTS

Soft elastic fabric with elasthane | Contrasting insets and flatlock seams | Fashionable reflective transfer and zipped pocket at the back | Elastic waistband with drawcord



Outer fabric (200 g/m²): 85% polyamide, 15% elastane



JN477 XS | S | M | L | XL | XXL JN478 S | M | L | XL | XXL









54









iron-grey/ grenadine

iron-grey/ lemon

iron-grey/ green

black/ white

black/ tomato

black/ atlantic

JNSPORTS

#### JN481 LADIES' RUNNING TIGHTS 3/4

#### 3/4 RUNNING TIGHTS

Soft elastic fabric with elasthane Breathable mesh insets | Contrasting insets and flatlock seams | Fashionable reflective transfer and zipped pocket at the back | Elastic waistband with drawcord



Outer fabric (245 g/m²): 90% polyamide, 10% elastane



XS | S | M | L | XL | XXL







#### **RUNNING SHORTS**

Light-weight fabric, wind- and waterrepellent, breathable | Inner slip made of mesh | Small zipped key pocket | Elastic waistband with cord | Fashionable reflective transfer



Outer fabric: 100% polyester



S | M | L | XL | XXL



JN481 iron-grey/ grenadine



JN481





JN481







black/ tomato

JN488

black/ tomato













black/ atlantic

black/ atlantic





JN488 black/ black



JN488 iron-grey/ grenadine

JN488 iron-grey/ lemon

JN488 iron-grey/ green

JN488 black/ white



#### JN479 LADIES' RUNNING TIGHTS JN480 MEN'S RUNNING TIGHTS

#### **RUNNING TIGHTS**

Soft elastic fabric with elasthane | Breathable mesh insets | Contrasting insets and flatlock seams | Zipped leg gathers | Fashionable reflective transfer and zipped pocket at the back | E