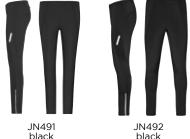

thers | Fashionable reflective transfer



Outer fabric: 100% polyester



JN489 XS | S | M | L | XL | XXL JN490 S | M | L | XL | XXL



iron-grey/ grenadine



iron-grey/ lemon



iron-grey/ green



black/ white



black/ tomato



black/ atlantic



black/ black



#### JN491 LADIES' WINTER TIGHTS JN492 MEN'S WINTER TIGHTS

#### FUNCTIONAL RUNNING PANTS

Pleasantly warm and very elastic quality | Roughened inside | Breathable, moisture-regulating and quickdrying | Ergonomical cut, low-friction flat seams | Waistband with drawcord inside | Leg with zip and fashionable reflective piping | Fashionable reflective print on both sides | Small zipped key pocket



Outer fabric (260 g/m²): 85% polyamide, 15% elastane



JN491 XS | S | M | L | XL | XXL JN492 S | M | L | XL | XXL

JNSPORTS 58







JN315 LADIES' RUNNING TANK JN305 MEN'S RUNNING TANK

#### **RUNNING TOP**

Comfortable to wear, moisture-adjusting, breathable and fast-drying | Contrasting mesh insets, fashionable reflective transfer at the back | JN305: Round neck | JN315: Slightly waisted, V-neck

60



Outer fabric (140 g/m²): 100% polyester



JN315 S | M | L | XL | XXL JN305 S | M | L | XL | XXL | 3XL























black/ red







#### JN316 LADIES' RUNNING-T JN306 MEN'S RUNNING-T

#### **RUNNING T-SHIRT**

Comfortable, moisture-adjusting, breathable and fast-drying | Contrasting mesh insets, fashionable reflective transfer at the back | JN306: Round neck | JN316: Slightly waisted, V-neck



Outer fabric (140 g/m²): 100% polyester



JN316 XS | S | M | L | XL | XXL JN306 S | M | L | XL | XXL | 3XL