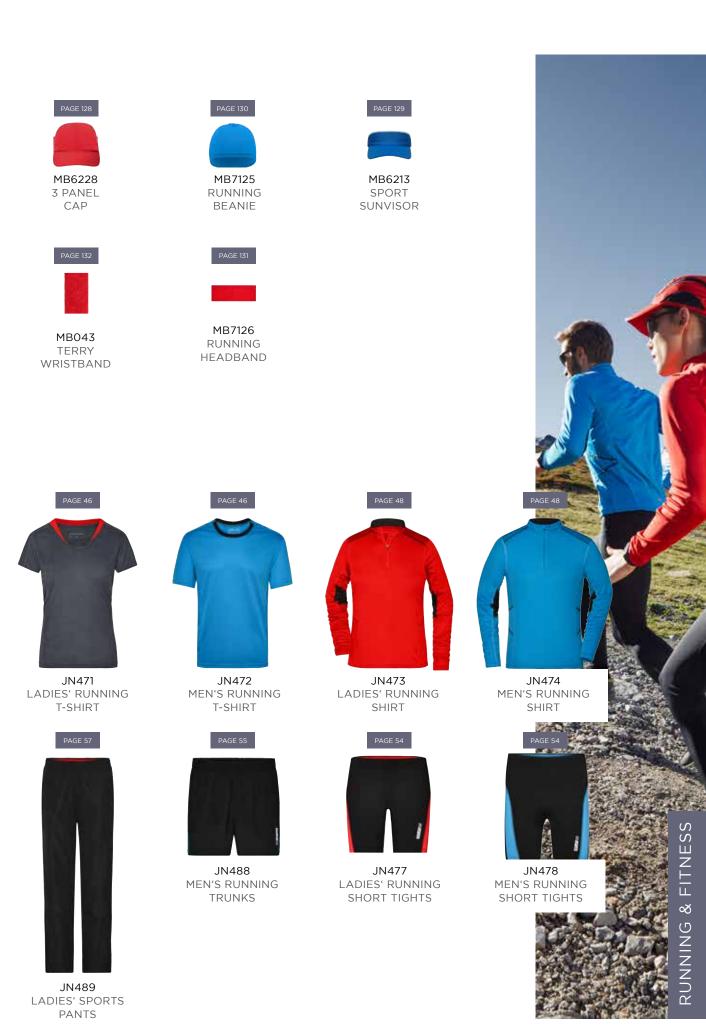

d, fashionable reflective front zip with chin protection | 2 zipped side pockets, 2 inner pockets | Stand-up collar | Sleeve-pocket and back with fashionable reflective print | Elastic band on sleeves with thumb loop | Extended back | JN1125: waisted form



Outer fabric (180 g/m<sup>2</sup>): 100% polyester



JN1125 S | M | L | XL | XXL JN1126 S | M | L | XL | XXL | 3XL



bright-green



bright-yellow/ bright-blue



light-red/ black



orange/ black



bright-blue/ bright-yellow



navy/ bright-yellow



black/ light-red





green/ black





MB6580 3 PANEL SPORTS CAP



MB6538 LASER CUT CAP



JN475 LADIES' PERFOR-MANCE JACKET



JN476 MEN'S PERFOR-MANCE JACKET



N469 LADIES' RUNNING TANK



JN470 MEN'S RUNNING TANK



JN481 LADIES' RUNNING TIGHTS 3/4



JN480 MEN'S RUNNING TIGHTS









#### JN469 LADIES' RUNNING TANK JN470 MEN'S RUNNING TANK

#### BREATHABLE RUNNING TOP

Moisture-adjusting, quick-drying, light-weight and comfortable | Contrasting insets and flatlock seams | Fashionable reflective transfer at the back | JN469: Lightly waisted, V-neck | JN470: Round neck



Outer fabric (125 g/m²): 100% polyester



JN469 XS | S | M | L | XL | XXL JN470 S | M | L | XL | XXL



WRISTBAND MB043 page 132



























tomato/ grenadine/ atlantic/ black black iron-grey

melange/ melange/ melange/ grenadine lemon green

grey/ lemon

melange/ melange/ melange/ white tomato atlantic

lemon/ iron-grey

green/ iron-grey

TEAMP ROCKS<sup>3</sup>





HEADBAND MB7126 page 131



JN471 LADIES' RUNNING T-SHIRT JN472 MEN'S RUNNING T-SHIRT

#### BREATHABLE RUNNING SH