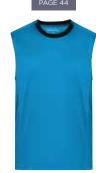

hable and permeable to water vapour (5,000 g/m²/24 h) | Non-taped seams | Full-length concealed, fashionable reflective front zip with chin protection | 2 zipped side pockets, 2 inner pockets | Stand-up collar | Sleeve-pocket and back with fashionable reflective print | Elastic band on sleeves with thumb loop | Extended back | JN1125: waisted form



Outer fabric (180 g/m<sup>2</sup>): 100% polyester



JN1125 S | M | L | XL | XXL JN1126 S | M | L | XL | XXL | 3XL



bright-green



bright-yellow/ bright-blue



light-red/ black



orange/ black



bright-blue/ bright-yellow



navy/ bright-yellow



black/ light-red





green/ black





MB6580 3 PANEL SPORTS CAP



MB6538 LASER CUT CAP



JN475 LADIES' PERFOR-MANCE JACKET



JN476 MEN'S PERFOR-MANCE JACKET



N469 LADIES' RUNNING TANK



JN470 MEN'S RUNNING TANK



JN481 LADIES' RUNNING TIGHTS 3/4



JN480 MEN'S RUNNING TIGHTS









#### JN469 LADIES' RUNNING TANK JN470 MEN'S RUNNING TANK

#### BREATHABLE RUNNING TOP

Moisture-adjusting, quick-drying, light-weight and comfortable | Contrasting insets and flatlock seams | Fashionable reflective transfer at the back | JN469: Lightly waisted, V-neck | JN470: Round neck



Outer fabric (125 g/m²): 100% polyester



JN469 XS | S | M | L | XL | XXL JN470 S | M | L | XL | XXL



WRISTBAND MB043 page 132



























tomato/ grenadine/ atlantic/ black black iron-grey

melange/ melange/ melange/ grenadine lemon green

grey/ lemon

melange/ melange/ melange/ white tomato atlantic

lemon/ iron-grey

green/ iron-grey

TEAMP ROCKS<sup>3</sup>





HEADBAND MB7126 pag