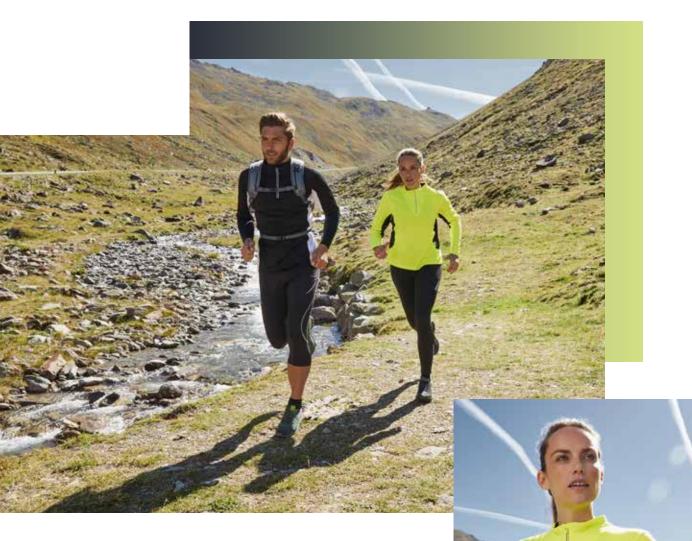

NK JN305 MEN'S RUNNING TANK

#### **RUNNING TOP**

Comfortable to wear, moisture-adjusting, breathable and fast-drying | Contrasting mesh insets, fashionable reflective transfer at the back | JN305: Round neck | JN315: Slightly waisted, V-neck

60



Outer fabric (140 g/m²): 100% polyester



JN315 S | M | L | XL | XXL JN305 S | M | L | XL | XXL | 3XL























black/ red







#### JN316 LADIES' RUNNING-T JN306 MEN'S RUNNING-T

#### **RUNNING T-SHIRT**

Comfortable, moisture-adjusting, breathable and fast-drying | Contrasting mesh insets, fashionable reflective transfer at the back | JN306: Round neck | JN316: Slightly waisted, V-neck



Outer fabric (140 g/m²): 100% polyester



JN316 XS | S | M | L | XL | XXL JN306 S | M | L | XL | XXL | 3XL







\*only JN316 available





# JN317 LADIES' RUNNING SHIRT JN307 MEN'S RUNNING SHIRT

#### LONG-SLEEVED RUNNING T-SHIRT

Comfortable, moisture-adjusting, breathable and fast-drying | Stand-up collar with zip and reflective piping | Contrasting mesh insets, fashionable reflective transfer at the back | JN317: Slightly waisted



Outer fabric (180 g/m²): 100% polyester



JN317 S | M | L | XL | XXL JN307 S | M | L | XL | XXL | 3XL







JN FREE



fluo-yellow/ black









\* only JN317 available

JN357 LADIES' ACTIVE-T JN358 MEN'S ACTIVE-T JN358K ACTIVE-T JUNIOR

## FUNCTIONAL T-SHIRT FOR LEISURE TIME AND SPORTS

Fine single jersey | Necktape | Twin needle stitching on shoulders, neck- and armlines | Breathable, moisture-adjusting | Fast-drying | JN357: waisted form



Outer fabric (150 g/m²): 100% polyester