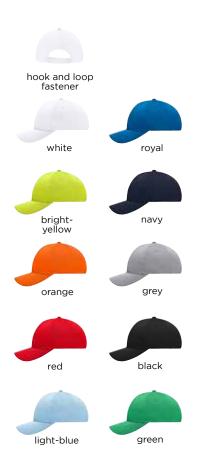

new hook and loop fastener



light-khaki/ black







navy



navy/royal



black/red



iron-grey/ green



### MB6202 6 PANEL POLYESTER CAP

### 6 PANEL CAP WITH CASUAL DECORATIVE **EMBROIDERY**

Fashionable reflective piping  $\mid$ Lower peak in contrasting colour | Low-profile look | Mesh-lining behind front panels | Comfortable to wear due to padded mesh sweatband | Hook and loop fastener



Outer fabric: 100% polyester





hook and loop fastener

### MB6205 6 PANEL FUNCTION CAP

### 6 PANEL CAP WITH SOFT MICROFIBRE SURFACE

Wind-and water-repellent | 6 decorative stitching lines on the peak | Soft mesh lining | Laminated front panels | Pleasant to wear thanks to the padded sweatband | Hook and loop fastener



Outer fabric: 100% polyester



one size









# JUST GC AHEAD





### MB6214 6 PANEL SPORT MESH CAP

#### CASUAL 6 PANEL CAP MADE OF SOFT MESH

4 embroidered ventilation holes on back panels | Laminated front panels | Padded sweatband | Hook and loop fastener



Outer fabric: 100% polyester







### MB6522 5 PANEL SPORTIVE CAP

### EXTREMELY LIGHT FUNCTIONAL 5 PANEL CAP MADE OF SOFT MICROFIBRE

Wind- and water-repellent | Lateral mesh insets | Lateral metal eyelets | Contrasting border and attachment at the peak | Fast-drying terry sweatband | Hook and loop fastener



Outer fabric: 100% polyester



one size





### MB6544 RUNNING 4 PANEL CAP

### LOW- PROFILE 4 PANEL CAP

Sporty and dynamic contrasting insets | Peak and panel edges in contrasting colours | Fashionable reflective prints | Sweatband made of shell fabric | Matching the JN Running C