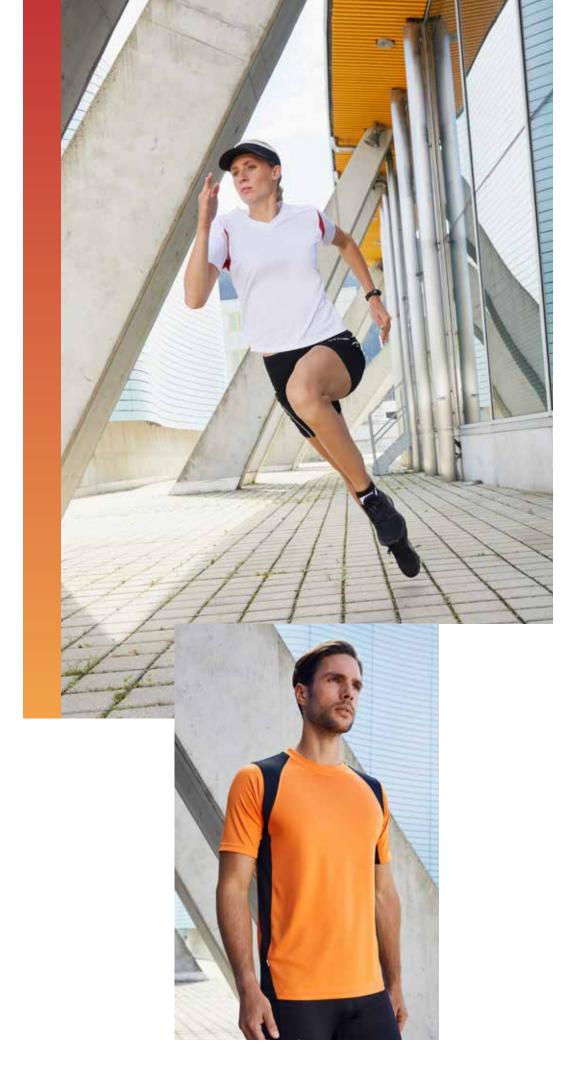

de | Breathable, moisture-regulating and quickdrying | Ergonomical cut, low-friction flat seams | Waistband with drawcord inside | Leg with zip and fashionable reflective piping | Fashionable reflective print on both sides | Small zipped key pocket



Outer fabric (260 g/m²): 85% polyamide, 15% elastane



JN491 XS | S | M | L | XL | XXL JN492 S | M | L | XL | XXL

JNSPORTS 58







JN315 LADIES' RUNNING TANK JN305 MEN'S RUNNING TANK

#### **RUNNING TOP**

Comfortable to wear, moisture-adjusting, breathable and fast-drying | Contrasting mesh insets, fashionable reflective transfer at the back | JN305: Round neck | JN315: Slightly waisted, V-neck

60



Outer fabric (140 g/m²): 100% polyester



JN315 S | M | L | XL | XXL JN305 S | M | L | XL | XXL | 3XL























black/ red







#### JN316 LADIES' RUNNING-T JN306 MEN'S RUNNING-T

#### **RUNNING T-SHIRT**

Comfortable, moisture-adjusting, breathable and fast-drying | Contrasting mesh insets, fashionable reflective transfer at the back | JN306: Round neck | JN316: Slightly waisted, V-neck



Outer fabric (140 g/m²): 100% polyester



JN316 XS | S | M | L | XL | XXL JN306 S | M | L | XL | XXL | 3XL







\*only JN316 available





# JN317 LADIES' RUNNING SHIRT JN307 MEN'S RUNNING SHIRT

#### LONG-SLEEVED RUNNING T-SHIRT

Comfortable, moisture-adjusting, breathable and fast-drying | Stand-up collar with zip and reflective piping | Contrasting mesh insets, fashionable reflective transfer at the back | JN317: Slightly waisted



Outer fabric (180 g/m²): 100% polyester



JN317 S | M | L | XL | XXL JN307 S | M |