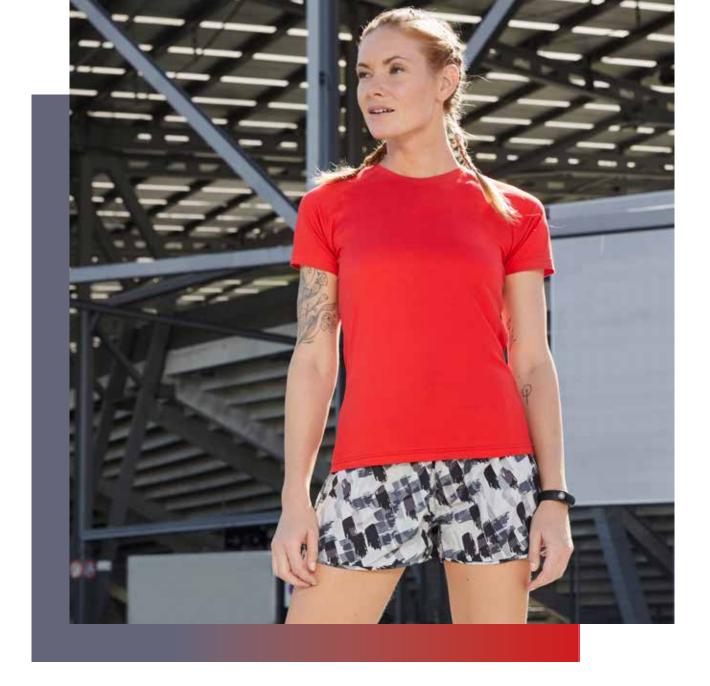

POLY-ESTER FOR SPORTS AND LEISURE

Easy-care French terry | Adjustable hood | 2 zipped side pockets | 2 inner pockets | YKK zips | JN531: lightly waisted



Outer fabric (240 g/m²): 100% polyester (recycled)



JN531 XS | S | M | L | XL | XXL JN532 S | M | L | XL | XXL | 3XL











dark-melange







JN533 LADIES' SPORTS JACKET JN534 MEN'S SPORTS JACKET

## LIGHT JACKET MADE OF RECYCLED POLYESTER FOR SPORTS AND LEISURE

Easy-care polyester | Wind-and water-repellent, quick-drying | Hood, zip with chin cup | Hood and sleeves trimmed with an elastic band | 2 zipped side pockets | 2 inner pockets | YKK zips | JN533: lightly waisted



Outer fabric: 56% polyester (recycled), 44% polyester



JN533 XS | S | M | L | XL | XXL JN534 S | M | L | XL | XXL | 3XL











blackprinted

black





#### JN525 LADIES' SPORTS SHORTS JN526 MEN'S SPORTS SHORTS

## LIGHT SHORTS MADE OF RECYCLED POLYESTER

Easy-care polyester | Wind- and water-repellent, quick-drying | Elastic waistband with cord inside | Small zipped key pocket | JN526: insets in contrasting colour, inner slip made of jersey



JN525: Outer fabric (80 g/m²): 56% polyester (recycled), 44% polyester JN526: Outer fabric: 56% polyester (recycled), 44% polyester, lining: 100% polyester (recycled)



JN525 XS | S | M | L | XL JN526 S | M | L | XL | XXL









JN526 black/black-printed

#### JN527 LADIES' SPORTS TIGHTS JN528 MEN'S SPORTS TIGHTS

#### **RUNNING TIGHTS**

Soft, elastic fabric with elasthane | Elastic waistband with cord inside | Zipped key pocket | JN527: All-over print, one-coloured insets on the sides | JN