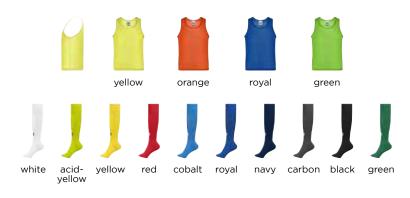

Standard size 35-38 39-41 42-44 45-47

Compression socks | I (25-31) | II (32-38) | III (39-44) | IV (45-50) |