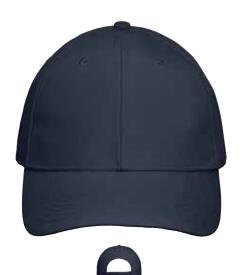

MICRO-EDGE SPORTS CAP

### SPORTY 6 PANEL CAP MADE OF MICRO-FIBRE FOR ALL WEATHER CONDITIONS

Wind- and water-repellent | Breathable | Contrasting piping around the cap | 4 mesh-insets for ventilation | Low-profile | Fast-drying terry sweat band | New hook and loop fastener



Outer fabric: 100% polyester



one size



light-grey/ black



black/ light-grey



new hook and loop fastener



light-khaki/ black







navy



navy/royal



black/red



iron-grey/ green



### MB6202 6 PANEL POLYESTER CAP

### 6 PANEL CAP WITH CASUAL DECORATIVE **EMBROIDERY**

Fashionable reflective piping  $\mid$ Lower peak in contrasting colour | Low-profile look | Mesh-lining behind front panels | Comfortable to wear due to padded mesh sweatband | Hook and loop fastener



Outer fabric: 100% polyester





hook and loop fastener

### MB6205 6 PANEL FUNCTION CAP

### 6 PANEL CAP WITH SOFT MICROFIBRE SURFACE

Wind-and water-repellent | 6 decorative stitching lines on the peak | Soft mesh lining | Laminated front panels | Pleasant to wear thanks to the padded sweatband | Hook and loop fastener



Outer fabric: 100% polyester



one size









# JUST GC AHEAD





### MB6214 6 PANEL SPORT MESH CAP

#### CASUAL 6 PANEL CAP MADE OF SOFT MESH

4 embroidered ventilation holes on back panels | Laminated front panels | Padded sweatband | Hook and loop fastener



Outer fabric: 100% polyester







### MB6522 5 PANEL SPORTIVE CAP

### EXTREMELY LIGHT FUNCTIONAL 5 PANEL CAP MADE OF SOFT MICROFIBRE

Wind- and water-repellent | Lateral mesh insets | Lateral metal eyelets | Contrasting border and att