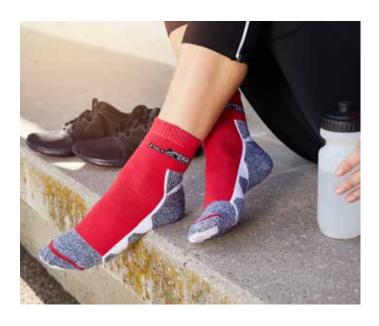

moisture-regulating | Hand linking on toes | Ergonomically right/left design | Arch support band | Toe and heel cushion | Half terry cushion on sole



Outer fabric: 76% polyester, 22% polyamide, 2% elastane



35-38 | 39-41 | 42-44 | 45-47







Breathable and moisture-regulating | Hand linking on toes | Ergonomically right/left design | Arch support band | Toe and heel cushion | Half terry cushion on sole



Outer fabric: 76% polyester, 22% polyamide, 2% elastane



35-38 | 39-41 | 42-44 | 45-47

**JNSPORTS** 138





### JN214 SPORT SNEAKER SOCKS

### FUNCTIONAL, SHORT SPORTS SOCKS

Breathable and moisture-regulating | Flat, pressure-free whipped seam | Padded sole and toe area



Outer fabric: 62% polyester, 20% polyamide, 16% cotton, 2% elastane



35-38 | 39-41 | 42-44 | 45-47











### JN215 SPORT SOCKS

### FUNCTIONAL SPORTS SOCK

Breathable and moisture-regulating | Flat, pressure-free whipped seam | Padded sole and toe area



Outer fabric: 55% polyester, 22% cotton, 21% polyamide, 2% elastane



35-38 | 39-41 | 42-44 | 45-47



## FUNCTIONS& FEATURES





### RECYCLED POLYESTER

PET bottles are recycled to create a new fashion. Plastic bottles are crushed, melted down and spun to yarn, which is sometimes completely integrated into the production.





### BREATHABILITY/PERMEABILITY TO WATER VAPOUR

Functional textiles must have the ability to transport moisture from the skin to the fabric surface as fast as possible. Permeability shows how much steam in grams can evaporate on a surface of  $1 \text{ m}^2$  within 24 hours. The higher this figure, the more b