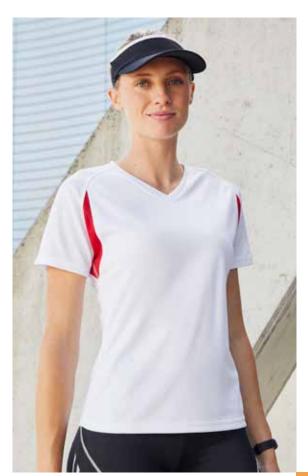

| Breathable, moisture-regulating and quickdrying | Ergonomical cut, low-friction flat seams | Waistband with drawcord inside | Leg with zip and fashionable reflective piping | Fashionable reflective print on both sides | Small zipped key pocket



Outer fabric (260 g/m²): 85% polyamide, 15% elastane



JN491 XS | S | M | L | XL | XXL JN492 S | M | L | XL | XXL

JNSPORTS 58







JN315 LADIES' RUNNING TANK JN305 MEN'S RUNNING TANK

#### **RUNNING TOP**

Comfortable to wear, moisture-adjusting, breathable and fast-drying | Contrasting mesh insets, fashionable reflective transfer at the back | JN305: Round neck | JN315: Slightly waisted, V-neck

60



Outer fabric (140 g/m²): 100% polyester



JN315 S | M | L | XL | XXL JN305 S | M | L | XL | XXL | 3XL























black/ red







#### JN316 LADIES' RUNNING-T JN306 MEN'S RUNNING-T

#### **RUNNING T-SHIRT**

Comfortable, moisture-adjusting, breathable and fast-drying | Contrasting mesh insets, fashionable reflective transfer at the back | JN306: Round neck | JN316: Slightly waisted, V-neck



Outer fabric (140 g/m²): 100% polyester



JN316 XS | S | M | L | XL | XXL JN306 S | M | L | XL | XXL | 3XL







\*only JN316 available





# JN317 LADIES' RUNNING SHIRT JN307 MEN'S RUNNING SHIRT

#### LONG-SLEEVED RUNNING T-SHIRT

Comfortable, moisture-adjusting, breathable and fast-drying | Stand-up collar with zip and reflective piping | Contrasting mesh insets, fashionable reflective transfer at the back | JN317: Slightly waisted



Outer fabric (180 g/m²): 100% polyester



JN317 S | M | L | XL | XXL JN307 S | M | L