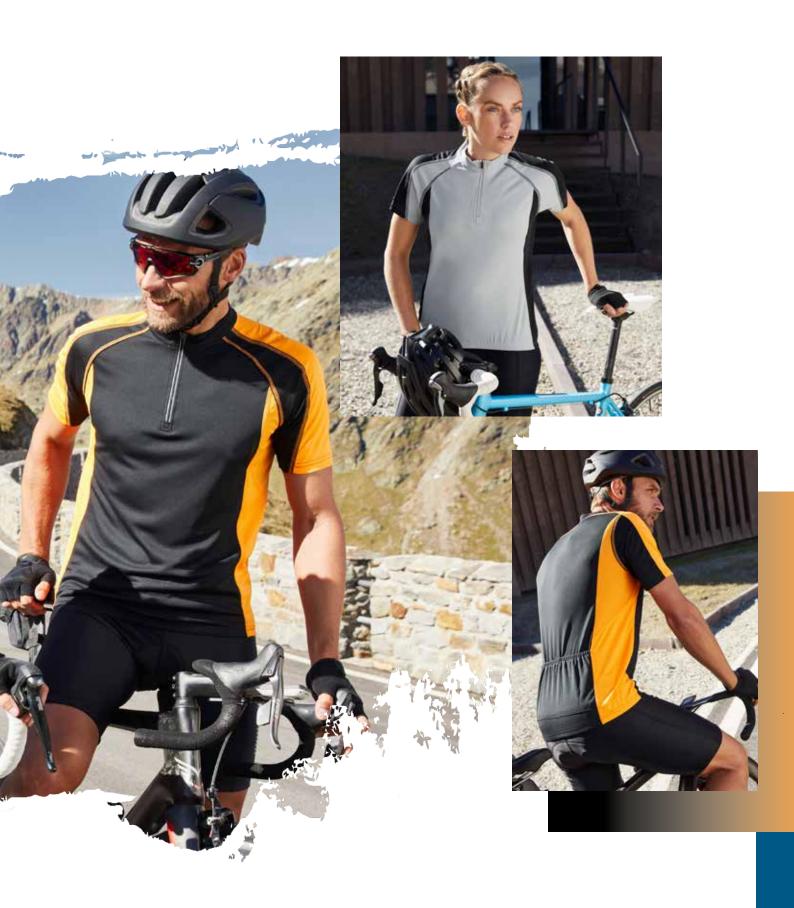

P

#### CASUAL BIKE SHIRT

Breathable, moisture-adjusting, quick-drying, light and comfortable | Lockable, covered zip with chin protection | Back pocket with lockable zip | JN451: Slightly waisted



Outer fabric (150 g/m²): 100% polyester



JN451 S | M | L | XL | XXL JN452 S | M | L | XL | XXL | 3XL













JN453 LADIES' BIKE-T FULL ZIP JN454 MEN'S BIKE-T FULL ZIP

#### CASUAL BIKE SHIRT

Breathable, moisture-adjusting, quick-drying, light and comfortable | Divisible lockable covered zip with chin protection | Contrasting insets | Back pocket with lockable zip | Ergonomically extended back with non-slip rubber band at the back | JN453: Slightly waisted



Outer fabric (150 g/m²): 100% polyester



JN453 S | M | L | XL | XXL JN454 S | M | L | XL | XXL | 3XL











































black/ orange

black/ lime-green





#### JN460 LADIES' BIKE SHORTS JN461 MEN'S BIKE SHORTS

#### MULTI- FUNCTIONAL BIKE SHORTS

Consisting of woven outer shorts and separate elastic inner bike shorts | 2 side pockets with lockable zip | Fashionable reflective piping on outer shorts  $\mid$  Separate inner shorts with ergonomically designed cushion | Elastic waistband, flat seams | Breathable, wicking and quick-drying  $\mid$  JN461: 1 back pocket with lockable zip, hem with non-slip rubber band



Outer fabric (100 g/m²): 100% polyamide | Inner shorts (170 g/m<sup>2</sup>): 90% polyamide, 10% elastane



JN460 S | M | L | XL | XXL JN461 S | M | L | XL | XXL | 3XL







JN461 black



#### JN322 MEN'S BIKE SHORT TIGHTS SHORT BIKE TIGHTS FOR MEN

Pleasant elastic fabric