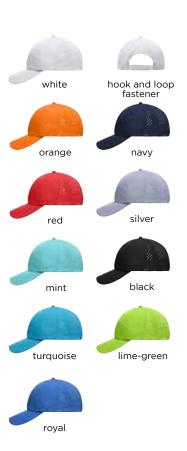

31

MB7126

RUNNING

HEADBAND

PAGE 133

MB6503

**ECONOMIC** 

X-TUBE

**POLYESTER** 

PAGE 132

MB042

**TERRY** 

HEADBAND

PAGE 134

MB074 X-TUBE

COTTON

PAGE 137

JN209 SNEAKER

SOCKS

JN215

SPORT

SOCKS





















### MB6241 6 PANEL SPORTS CAP

### SPORTY 6 PANEL CAP MADE OF SOFT MESH

4 embroidered ventilation holes  $\mid$  6 decorative stitching lines on the peak  $\mid$  Laminated front panels  $\mid$  Lined satin sweatband  $\mid$  Hook and loop fastener



Outer fabric: 100% polyester



one size



### MADE OF SOFT MICROFIBRE

Back panels with decorative laser cut summer fabric | 2 embroidered eyelets | 4 decorative stitching lines on the peak | Lightly laminated front panels | Microfibre padded sweatband | Hook and loop fastener



Outer fabric: 100% polyester







### MB6116 6 PANEL OUTDOOR-SPORTS-CAP FUNCTIONAL AND DURABLE OUTDOOR CAP WITH ACHIEVETEX® COATING

Mesh-lining inside | Taped seams | Wind-and water-proof | 2 decorative stitching lines on the peak | Low-profile | Padded satin sweat band | New generation buckle



Outer fabric: 100% polyamide



one size





#### **ACHIEVETEX®**

Textiles coated with Achievetex® are absolutely waterproof, wind-proof and breathable. Sweat is transported to the outside of the fabric and your head keeps dry.



#### TAPED SEAMS

To avoid moisture penetrating into the fabric, seams and stitches can get taped. Taped seams are 100 % waterproof.



white



navy



stone



black



new generation buckle





hook and loop fastener

MB6135 6 PANEL POLYESTER PEACH CAP

### **FUNCTIONAL CAP WITH** SMOOTH MICRO