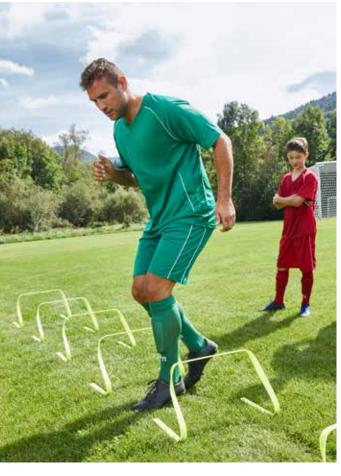

N381K TEAM SHORTS JUNIOR

### FUNCTIONAL TEAM SHORTS WITH INNER SLIP

Breathable, moisture-adjusting and quick-drying | Light and comfortable | Mesh insets and pipings in matching colour | Elastic waistband with cord | JN381K: without cord



Outer fabric (140 g/m²): 100% polyester | Mesh lining (85 g/m²): 100% polyester



JN381 S | M | L | XL | XXL

JN381K XS (98/104) | S (110/116) | M (122/128) | L (134/140) | XL (146/152) | XXL (158/164)



GO FOR GOALS

JN386 TEAM SHIRT JN386K TEAM SHIRT JUNIOR

#### **FUNCTIONAL TEAM T-SHIRT**

Breathable and quick-drying | Durable, easy-care, light and comfortable | Contrasting insets



Outer fabric (135 g/m²): 100% polyester



JN386 S | M | L | XL | XXL

JN386K XS (98/104) | S (110/116) | M (110/116) | L (122/128) | XL (146/152) | XXL (158/164)







(

Outer fabric (135 g/m<sup>2</sup>): 100% polyester



JN387 S | M | L | XL | XXL

JN387K XS (98/104) | S (110/116) | M (122/128) | L (134/140) | XL (146/152) | XXL (158/164)







### JN486 TRAINING TEAM SUIT

### GYM SUIT FOR TRAINING AND LEISURE

Sturdy, easy-care fabric, roughened inside | Contrasting insets | Jacket: Full-length zip and stand-up collar | Elastic sleeve cuffs and waistband | 2 zipped side pockets | Pants: Elastic waistband with cord | 2 pockets | Zipped leg gathers



Outer fabric: 100% polyester



 $S \mid M \mid L \mid XL \mid XXL$ 









JN338 TEAM-T JN338K TEAM-T JUNIOR

### **FUNCTIONAL TEAM T-SHIRT**

Breathable and fast-drying, moisture-adjusting, light and comfortable | Contrasting insets



Outer fabric (140 g/m²): 100% polyester



JN338 S | M |