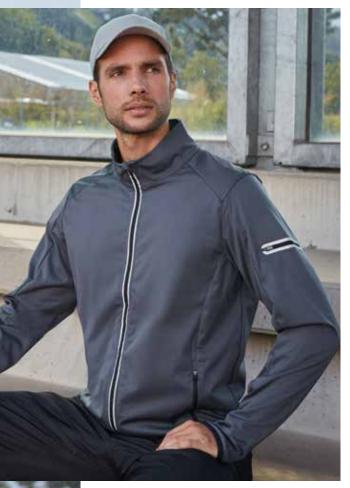

e/ silver

white/ bright-green

bright- red-yellow/ melange/ bright- titan blue

bright-pink/ titan

red/ black

bright-orange/ black

bright-blue/ blue/ melange/ bright-bright- navy yellow

black/ black- titan/ white melange/ black black

bright-green/ black



BEANIE MB7125 page 130



#### LONGSLEEVED FUNCTIONAL T-SHIRT FOR FITNESS AND SPORTS

Breathable and moisture-regulating | Quick-drying, light and comfortable | Raglan sleeves, stand-up collar | Contrasting flatlock seams at the front and at the back | Inside of collar and sleeve cuffs in contrasting colour | Zip with chin protection | JN497: lightly waisted



Outer fabric (130 g/m<sup>2</sup>): 100% polyester



JN497 XS | S | M | L | XL | XXL JN498 S | M | L | XL | XXL



black

bright-blue

titan

green



# UST STAY OCUSED





CAP MB6538 page 122







JN1125 LADIES' SPORTS SOFTSHELL JACKET JN1126 MEN'S SPORTS SOFTSHELL JACKET

#### FUNCTIONAL SOFTSHELL JACKET FOR SPORTS, LEISURE AND PROMOTION

Light, elastic 3-layer functional fabric with TPU-membrane Wind- and waterproof (5,000 mm water column) | Breathable and permeable to water vapour (5,000 g/m²/24 h) | Non-taped seams | Full-length concealed, fashionable reflective front zip with chin protection | 2 zipped side pockets, 2 inner pockets | Stand-up collar | Sleeve-pocket and back with fashionable reflective print | Elastic band on sleeves with thumb loop | Extended back | JN1125: waisted form



Outer fabric (180 g/m<sup>2</sup>): 100% polyester



JN1125 S | M | L | XL | XXL JN1126 S | M | L | XL | XXL | 3XL



bright-green



bright-yellow/ bright-blue