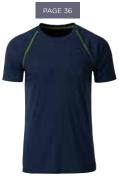

sthane  $\mid$  All-over print, one-coloured insets on the sides  $\mid$  Elastic waistband with cord inside  $\mid$  Zipped key pocket



Outer fabric (240 g/m²): 90% polyamide, 10% elastane



XS | S | M | L | XL | XXL



black-printed/black





#### MB6241 6 PANEL SPORTS CAP SPORTY 6 PANEL CAP MADE OF SOFT MESH

4 embroidered ventilation holes | 6 decorative stitching lines on the peak | Laminated front panels | Lined satin sweatband | Hook and loop fastener



Outer fabric: 100% polyester



one size







MB6214 6 PANEL SPORT MESH CAP



MB7125 RUNNING BEANIE



LADIES' SPORTS SOFTSHELL JACKET



MEN'S SPORTS SOFTSHELL JACKET



JN493 LADIES' SPORTS TANKTOP



JN494 MEN'S SPORTS TANKTOP



JN479 LADIES' RUNNING TIGHTS



JN480 MEN'S RUNNING TIGHTS





JN495 LADIES' SPORTS T-SHIRT



JN496 MEN'S SPORTS T-SHIRT



JN497 LADIES' SPORTS SHIRT LONGSLEEVE





JN481 LADIES' RUNNING TIGHTS 3/4



JN490 MEN'S SPORTS PANTS



JN493 LADIES' SPORTS TANKTOP JN494 MEN'S SPORTS TANKTOP

## FUNCTIONAL TOP FOR FITNESS AND SPORTS

Breathable and moisture-regulating | Quick-drying, light and comfortable | Contrasting flatlock seams at the front and at the back | JN493: lightly waisted



Outer fabric (130 g/m $^2$ ): 100% polyester



JN493 XS | S | M | L | XL | XXL JN494 S | M | L | XL | XXL







# MASTÉ

































white/ bright-green

bright- red-yellow/ melange/ bright- titan blue

bright-pink/ titan

bright-orange/ black

bright- blue-blue/ melange/ bright- navy yellow

navy/ bright-yellow

black-melange/ black black/ white

titan/ black

bright-green/ bla