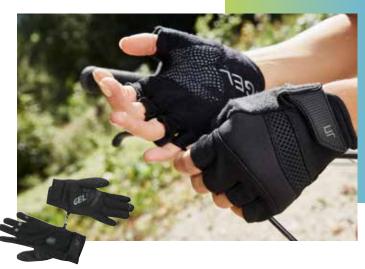

g | Elastic and soft waistband and leg without rubber band | Hem with non-slip rubber band | Fashionable reflective transfer for enhanced visibility | 1 inner pocket, flat seams



Outer fabric (220 g/m²): 80% polyamide, 20% elastane



S | M | L | XL | XXL



black

#### JN336 BIKE GLOVES SUMMER

### BIKE GEL GLOVES FOR LADIES AND MEN

Wind-and water-repellent (2.000 mm water column), breathable | Low moisture absorption, quick-drying and temperature-adjusting | Back of the hand: Structured elastic fabric, thumb made of terry, fashionable reflective elements, hook and loop fastener | Palm: synthetic leather with ergonomical gel padding



Outer fabric: 96% polyester, 4% elastane | Outer fabric 2: 70% polyamide, 30% polyurethane | Lining: 100% polyester



S (7) | M (8) | L (9) | XL (10)



black



#### JN335 BIKE GLOVES WINTER

## WARM GEL GLOVES WITH FINGERTIPS FOR LADIES AND MEN

Wind-and water-proof (2.000 mm water column), breathable | Low moisture absorption, fast-drying and temperature-adjusting | Fashionable reflective elements | hook and loop fastener | Back of the hand: Structured elastic fabric, thumb made of fashionable reflective elements | Palm: synthetic leather with ergonomical gel padding | Laminated lining with membrane



Outer fabric: 96% polyester, 4% elastane | Outer fabric 2: 70% polyamide, 30% polyurethane | Lining: 100% polyester | Membrane: 100% polyurethane



S(7) | M(8) | L(9) | XL(10)



# THE MATCH ISIM-POR TANT AND SO ARE YOU.

# TEAM

By a hair's breadth! Feel the adrenaline shooting through your veins. But now! Cheers! United by their pass