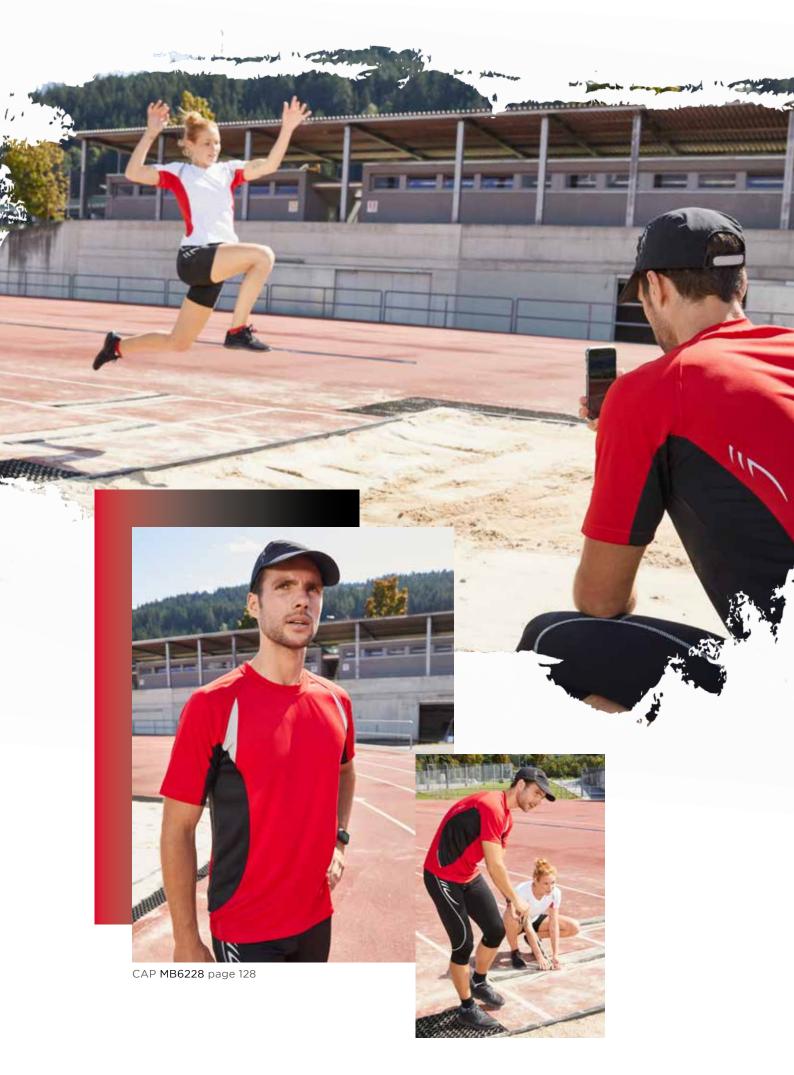

c fabric with LYCRA® | Breathable, fast-drying and moisture-adjusting | Mesh inset on the sides, flat seams, elastic waistband | Small key pocket with zip



Outer fabric (200 g/m²): 90% polyamide, 10% elastane



JN312 S | M | L | XL JN302 S | M | L | XL | XXL









LADIES' RUNNING-T JN396 JN397 MEN'S RUNNING-T JN397K RUNNING-T JUNIOR

#### BREATHABLE RUNNING SHIRT

Wicking, quick-drying, lightweight and comfortable | Contrasting colours, low-friction flat seams | Fashionable reflective transfer and pipings | JN396: Slightly waisted, V-neck | JN397, JN397K: Round neckline



Outer fabric (140 g/m²): 100% polyester



JN396 S | M | L | XL | XXL JN397 S | M | L | XL | XXL | 3XL JN397K M (122/128) | L (134/140) | XL (146/152) | XXL (158/164)











turquoise/ lime-green/ white white









#### JN390 LADIES' RUNNING-T JN391 MEN'S RUNNING-T

## BREATHABLE RUNNING T-SHIRT

Wicking, quick-drying, light and comfortable | Contrasting insets | Fashionable reflective transfer and pipings | JN390: slightly waisted, V-neck | JN391: round neckline



Outer fabric (140 g/m²): 100% polyester



JN390 S | M | L | XL | XXL JN391 S | M | L | XL | XXL | 3XL





white (







white/ red

white/ royal

----

75



#### RUNNING TOP WITH FASHIONABLE REFLECTIVE DETAILS

High quality functional polyester | Moisture adjusting, breathable and quick drying | Light and comfortable | Fashionable reflective seams at the front | Fashionable reflective transfer at the back | JN423: Mesh insets under arms and at the back



Outer fabric (140 g/m²): 100% polyester



JN424 S | M | L | XL | XXL JN