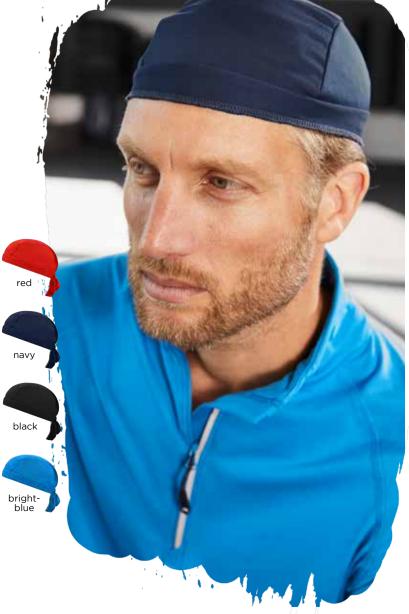

size







### MB096 FASHION SUNVISOR CLASSIC SUNVISOR IN A LOT OF COLOURS

### 3 stitching lines on the peak $\mid$ Padded cotton sweatband $\mid$

Hook and loop fastener | Brushed cotton



Outer fabric: 100% cotton







### MB6123 SANDWICH SUNVISOR

### TRENDY SUNVISOR WITH CONTRASTING SANDWICH

3 decorative stitching lines on the peak | Hook and loop fastener | Brushed cotton



Outer fabric: 100% cotton



one size





### MB7125 RUNNING BEANIE SPORTY RUNNING CAP

Moisture-regulating and quick-drying | Breathable | Light and pleasant to wear | Weight: ca. 150 g



Outer fabric: 100% polyester



one size



JNSPORTS 130



### MB6530 FUNCTIONAL BANDANA HAT

#### BREATHABLE BANDANA HAT

Suitable accessory for the JN SPORTS collection



Outer fabric: 100% polyester



one size





### MB7126 RUNNING HEADBAND

limegreen

### EXTRA-WIDE HEADBAND

brightgreen

Moisture-regulating and quick-drying | Breathable | Light and pleasant to wear | Weight: ca. 15 g



Outer fabric: 100% polyester











### MB042 TERRY HEADBAND

### TERRY HEADBAND FOR SPORTS AND LEISURE ACTIVITIES

Size: approx. 5.5 cm



Outer fabric: 80% cotton, 20% elastane



one size



### MB043 TERRY WRISTBAND

### WRISTBAND MADE OF SOFT TERRY FABRIC

Size: approx. 8 cm | Individual packing



Outer fabric: 80% cotton, 20% elastane





### MB044 SPORTY WRISTBAND

### **EXTRA-WIDE** WRISTBAND MADE OF TERRY FABRIC

Size: approx. 12 cm | Individual packing



Outer fabric: 80% cotton, 20% elastane



one size



white



light-yellow



orange





light-pink





gold-yellow