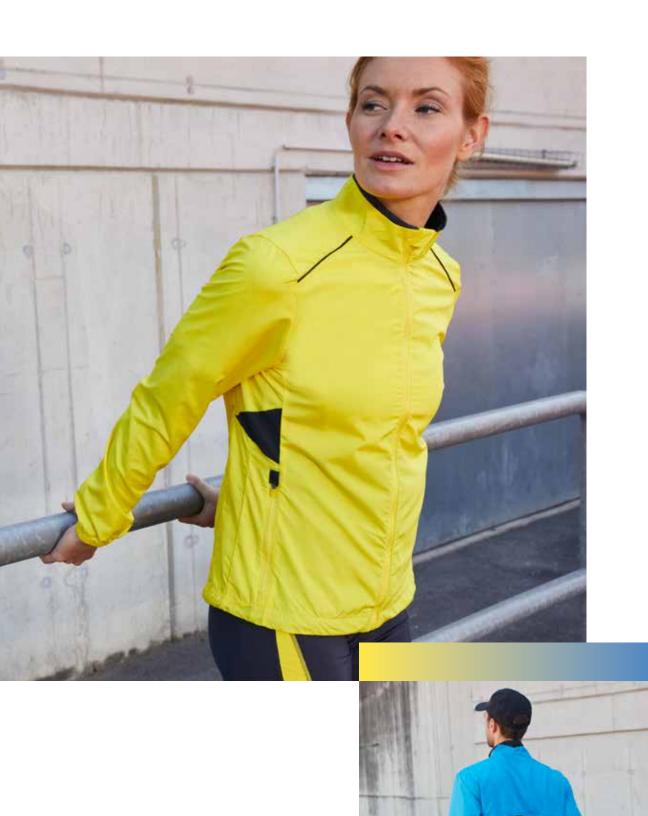

g/m²): 100% polyester



JN473 XS | S | M | L | XL | XXL JN474 S | M | L | XL | XXL



CAPMB6580 page 128





white/ black



grenadine/ iron-grey











lemon/ iron-grey

green/ iron-grey



# YKK

JN787 LADIES' SPORTS SHIRT HALF-ZIP JN788 MEN'S SPORTS SHIRT HALF-ZIP

## LONG-SLEEVED ZIPPED T-SHIRT FOR SPORTS AND LEISURE

Pleasantly soft, warm, bi-elastic and easy-care fabric | Outside smooth, inside roughened | Concealed zip with fashionable reflective piping and chin protection | Stand-up collar, raglan sleeves with thumb loop | Fashionable reflective transfer at the back | YKK zip | JN 787: lightly waisted



Outer fabric (200 g/m²): 88% polyester, 12% elastane



JN787 XS | S | M | L | XL | XXL JN788 S | M | L | XL | XXL | 3XL

JNSPORTS 50















\*only JN787 available



#### JN475 LADIES' PERFORMANCE JACKET JN476 MEN'S PERFORMANCE JACKET

#### LIGHT-WEIGHT RUNNING JACKET

Light polyester fabric | Moisture-adjusting and quick-drying | Wind-and water-repellent, breathable | Concealed zip with chin-cup | Contrasting mesh insets on the sleeves and sides | Ventilation openings at the back  $\mid$  2 side pockets  $\mid$  Fashionable reflective transfer at the back | Elastic cord with stopper at the hem | JN475: Lightly waisted



Outer fabric: 100% polyester



JN475 XS | S | M | L | XL | XXL JN476 S | M | L | XL | XXL







white/



tomato/ black



grenadine/ iron-grey



atlantic/ black







lemon/

green/ iron-grey



JN477 LADIES' RUNNING SHORT TIGHTS JN478 MEN'S RUNNING SHORT TIGHTS

#### SHORT RUNNING TIGHTS

Soft elastic fabric with elasthane | C