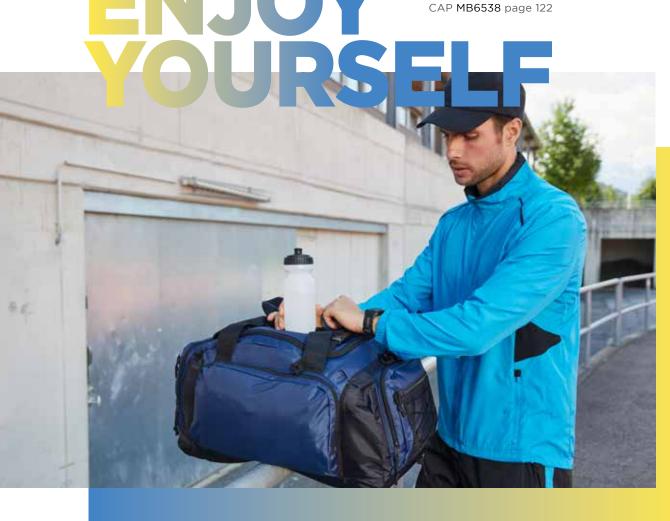

ective transfer at the back | YKK zip | JN 787: lightly waisted



Outer fabric (200 g/m²): 88% polyester, 12% elastane



JN787 XS | S | M | L | XL | XXL JN788 S | M | L | XL | XXL | 3XL

JNSPORTS 50















\*only JN787 available



#### JN475 LADIES' PERFORMANCE JACKET JN476 MEN'S PERFORMANCE JACKET

#### LIGHT-WEIGHT RUNNING JACKET

Light polyester fabric | Moisture-adjusting and quick-drying | Wind-and water-repellent, breathable | Concealed zip with chin-cup | Contrasting mesh insets on the sleeves and sides | Ventilation openings at the back  $\mid$  2 side pockets  $\mid$  Fashionable reflective transfer at the back | Elastic cord with stopper at the hem | JN475: Lightly waisted



Outer fabric: 100% polyester



JN475 XS | S | M | L | XL | XXL JN476 S | M | L | XL | XXL







white/



tomato/ black



grenadine/ iron-grey



atlantic/ black







lemon/

green/ iron-grey



JN477 LADIES' RUNNING SHORT TIGHTS JN478 MEN'S RUNNING SHORT TIGHTS

#### SHORT RUNNING TIGHTS

Soft elastic fabric with elasthane | Contrasting insets and flatlock seams | Fashionable reflective transfer and zipped pocket at the back | Elastic waistband with drawcord



Outer fabric (200 g/m²): 85% polyamide, 15% elastane



JN477 XS | S | M | L | XL | XXL JN478 S | M | L | XL | XXL









54









iron-grey/ grenadine

iron-grey/ lemon

iron-grey/ green

black/ white

black/ tomato

black/ atlantic

JNSPORTS

#### JN481 LADIES' RUNNING TIGHTS 3/4

#### 3/4 RUNNING TIGHTS

Soft elastic fabric with elasthane Breathable mesh insets | Contrasting insets and flatlock seams | Fashiona