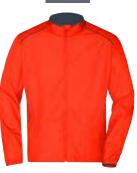

PU-membrane Wind- and waterproof (5,000 mm water column) | Breathable and permeable to water vapour (5,000 g/m²/24 h) | Non-taped seams | Full-length concealed, fashionable reflective front zip with chin protection | 2 zipped side pockets, 2 inner pockets | Stand-up collar | Sleeve-pocket and back with fashionable reflective print | Elastic band on sleeves with thumb loop | Extended back | JN1125: waisted form



Outer fabric (180 g/m<sup>2</sup>): 100% polyester



JN1125 S | M | L | XL | XXL JN1126 S | M | L | XL | XXL | 3XL



bright-green



bright-yellow/ bright-blue



light-red/ black



orange/ black



bright-blue/ bright-yellow



navy/ bright-yellow



black/ light-red





green/ black





MB6580 3 PANEL SPORTS CAP



MB6538 LASER CUT CAP



JN475 LADIES' PERFOR-MANCE JACKET



JN476 MEN'S PERFOR-MANCE JACKET



N469 LADIES' RUNNING TANK



JN470 MEN'S RUNNING TANK



JN481 LADIES' RUNNING TIGHTS 3/4



JN480 MEN'S RUNNING TIGHTS









#### JN469 LADIES' RUNNING TANK JN470 MEN'S RUNNING TANK

#### BREATHABLE RUNNING TOP

Moisture-adjusting, quick-drying, light-weight and comfortable | Contrasting insets and flatlock seams | Fashionable reflective transfer at the back | JN469: Lightly waisted, V-neck | JN470: Round neck



Outer fabric (125 g/m²): 100% polyester



JN469 XS | S | M | L | XL | XXL JN470 S | M | L | XL | XXL



WRISTBAND MB043 page 132



























tomato/ grenadine/ atlantic/ black black iron-grey

melange/ melange/ melange/ grenadine lemon green

grey/ lemon

melange/ melange/ melange/ white tomato atlantic

lemon/ iron-grey

gr