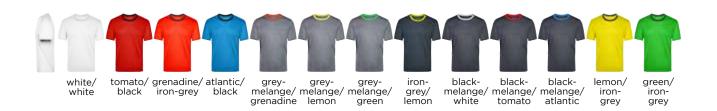

# THE RIGHT SIZE FOR EVERYONE

**MEN'S** 

Standard size

| s  | М  | L  | XL | XXL | 3XL |
|----|----|----|----|-----|-----|
| 46 | 48 | 50 | 52 | 54  | 56  |

LADIES'

Standard size

| xs | s     | М     | L     | XL    | XXL |
|----|-------|-------|-------|-------|-----|
| 34 | 36/38 | 38/40 | 40/42 | 42/44 | 46  |

KIDS

Standard size

| xs     | s       | M       | L       | XL      | XXL     |
|--------|---------|---------|---------|---------|---------|
| 98/104 | 110/116 | 122/128 | 134/140 | 146/152 | 158/164 |

**SOCKS** 

Standard size 35-38 39-41 42-44 45-47

Compression socks | I (25-31) | II (32-38) | III (39-44) | IV (45-50) |