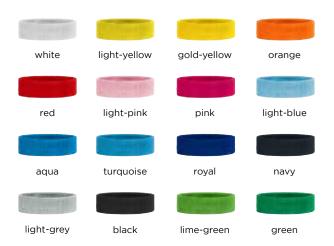

### MB6123 SANDWICH SUNVISOR

### TRENDY SUNVISOR WITH CONTRASTING SANDWICH

3 decorative stitching lines on the peak | Hook and loop fastener | Brushed cotton



Outer fabric: 100% cotton



one size





### MB7125 RUNNING BEANIE SPORTY RUNNING CAP

Moisture-regulating and quick-drying | Breathable | Light and pleasant to wear | Weight: ca. 150 g



Outer fabric: 100% polyester



one size



JNSPORTS 130



### MB6530 FUNCTIONAL BANDANA HAT

#### BREATHABLE BANDANA HAT

Suitable accessory for the JN SPORTS collection



Outer fabric: 100% polyester



one size





### MB7126 RUNNING HEADBAND

limegreen

### EXTRA-WIDE HEADBAND

brightgreen

Moisture-regulating and quick-drying | Breathable | Light and pleasant to wear | Weight: ca. 15 g



Outer fabric: 100% polyester











### MB042 TERRY HEADBAND

### TERRY HEADBAND FOR SPORTS AND LEISURE ACTIVITIES

Size: approx. 5.5 cm



Outer fabric: 80% cotton, 20% elastane



one size



### MB043 TERRY WRISTBAND

### WRISTBAND MADE OF SOFT TERRY FABRIC

Size: approx. 8 cm | Individual packing



Outer fabric: 80% cotton, 20% elastane





### MB044 SPORTY WRISTBAND

### **EXTRA-WIDE** WRISTBAND MADE OF TERRY FABRIC

Size: approx. 12 cm | Individual packing



Outer fabric: 80% cotton, 20% elastane



one size



white



light-yellow



orange





light-pink





gold-yellow





























### MB6503 ECONOMIC X-TUBE POLYESTER

### MULTI-FUNCTIONAL TUBE THAT CAN BE WORN IN 12 DIFFERENT WAYS

Size: approx. 25 x 50 cm



Outer fabric (120 g/m²): 100% polyester



one size





light-

grey







gold-