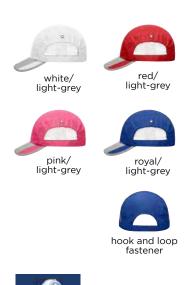

$\mid$ Lower peak in contrasting colour | Low-profile look | Mesh-lining behind front panels | Comfortable to wear due to padded mesh sweatband | Hook and loop fastener



Outer fabric: 100% polyester





hook and loop fastener

### MB6205 6 PANEL FUNCTION CAP

### 6 PANEL CAP WITH SOFT MICROFIBRE SURFACE

Wind-and water-repellent | 6 decorative stitching lines on the peak | Soft mesh lining | Laminated front panels | Pleasant to wear thanks to the padded sweatband | Hook and loop fastener



Outer fabric: 100% polyester



one size









# JUST GC AHEAD





### MB6214 6 PANEL SPORT MESH CAP

#### CASUAL 6 PANEL CAP MADE OF SOFT MESH

4 embroidered ventilation holes on back panels | Laminated front panels | Padded sweatband | Hook and loop fastener



Outer fabric: 100% polyester







### MB6522 5 PANEL SPORTIVE CAP

### EXTREMELY LIGHT FUNCTIONAL 5 PANEL CAP MADE OF SOFT MICROFIBRE

Wind- and water-repellent | Lateral mesh insets | Lateral metal eyelets | Contrasting border and attachment at the peak | Fast-drying terry sweatband | Hook and loop fastener



Outer fabric: 100% polyester



one size





### MB6544 RUNNING 4 PANEL CAP

### LOW- PROFILE 4 PANEL CAP

Sporty and dynamic contrasting insets | Peak and panel edges in contrasting colours | Fashionable reflective prints | Sweatband made of shell fabric | Matching the JN Running Collection | Clip fastener in mat silver with metal eyelet



Outer fabric: 100% polyester









red/black black/neonyellow



reflective hook and loop fastener



white







### MB6228 3 PANEL CAP

### **3 PANEL CAP WITH FASHION