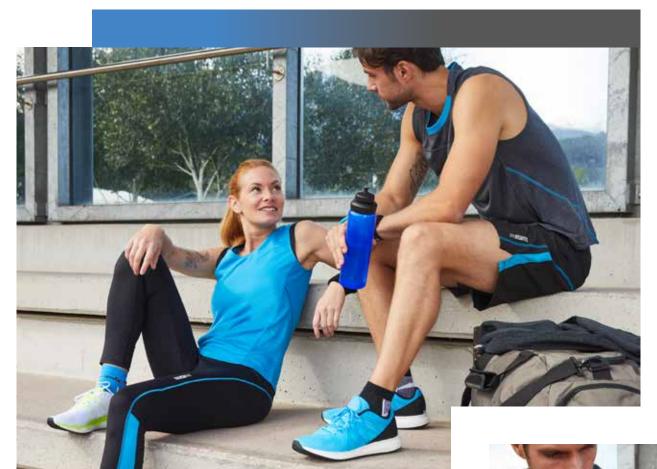

ashionable reflective front zip with chin protection | 2 zipped side pockets, 2 inner pockets | Stand-up collar | Sleeve-pocket and back with fashionable reflective print | Elastic band on sleeves with thumb loop | Extended back | JN1125: waisted form



Outer fabric (180 g/m<sup>2</sup>): 100% polyester



JN1125 S | M | L | XL | XXL JN1126 S | M | L | XL | XXL | 3XL



bright-green



bright-yellow/ bright-blue



light-red/ black



orange/ black



bright-blue/ bright-yellow



navy/ bright-yellow



black/ light-red





green/ black





MB6580 3 PANEL SPORTS CAP



MB6538 LASER CUT CAP



JN475 LADIES' PERFOR-MANCE JACKET



JN476 MEN'S PERFOR-MANCE JACKET



N469 LADIES' RUNNING TANK



JN470 MEN'S RUNNING TANK



JN481 LADIES' RUNNING TIGHTS 3/4



JN480 MEN'S RUNNING TIGHTS









#### JN469 LADIES' RUNNING TANK JN470 MEN'S RUNNING TANK

#### BREATHABLE RUNNING TOP

Moisture-adjusting, quick-drying, light-weight and comfortable | Contrasting insets and flatlock seams | Fashionable reflective transfer at the back | JN469: Lightly waisted, V-neck | JN470: Round neck



Outer fabric (125 g/m²): 100% polyester



JN469 XS | S | M | L | XL | XXL JN470 S | M | L | XL | XXL



WRISTBAND MB043 page 132



























tomato/ grenadine/ atlantic/ black black iron-grey

melange/ melange/ melange/ grenadine lemon green

grey/ lemon

melange/ melange/ melange/ white tomato atlantic

lemon/ iron-grey

green/ iron-grey

TEAMP ROCKS<sup>3</sup>





HEADBAND MB7126 page 131



JN471 LADIES' RUNNING T-SHIRT JN472 MEN'S RUNNING T-SHIRT

#### BREATHABLE RUNNING SHIRT