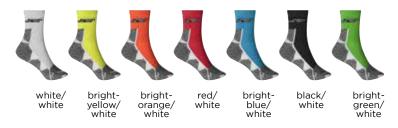

Standard size 35-38 39-41 42-44 45-47

Compression socks | I (25-31) | II (32-38) | III (39-44) | IV (45-50) |