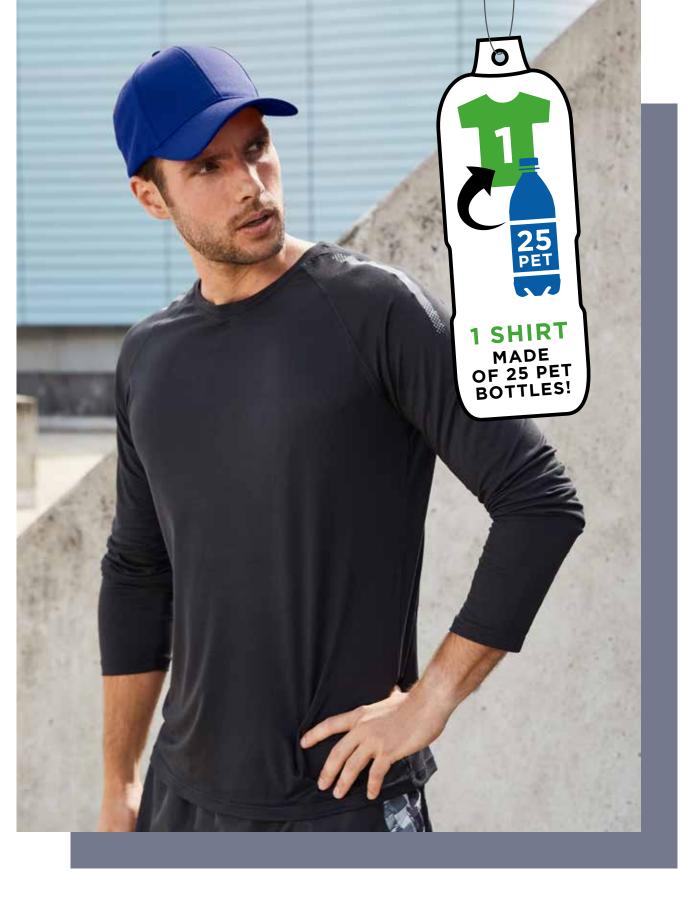

meet the obligations of the REACH-regulations.



#### QUALITY STANDARD

The merchandise is regularly tested by certified testing institutes in the countries of production regarding the given parameter. Moreover, in cooperation with SGS, Testex, Hohenstein and other renowned institutes the quality is continually controlled.



#### OEKO-TEX® STANDARD 100

This standard guarantees that textile and non-textile product components pose no threat to health.



#### PROTECTION OF THE ENVIRONMENT

All the products of myrtle beach and JAMES & NICHOLSON are produced in an environmentally friendly way.



#### RECYCLED POLYESTER

PET bottles are recycled to create a new fashion. Plastic bottles are crushed, melted down and spun to yarn, which is sometimes completely integrated into the production.





# A T-SHIRT IS MADE OUT OF 25 PET-BOTTLES

It is important to us to sensibly process raw materials that have already been used instead of always entering new raw materials into the production cycle. In this way, environmental pollution can be reduced and superfluous rubbish can be avoided.

Therefore, our new sport styles are made of polyester gained from recycled plastic bottles. These are cleaned, melted down and spun to yarn. This is how for example a sport T-shirt JN519 is made out of 25 PET-bottles.

All the products of the recycling collection are just as high-quality, breathable and stylish as are our previous T-shirts or pants. The examination of the yarn production and of the standards is carried out by the independent laboratory LABTECH.

This sustainable collection is contin