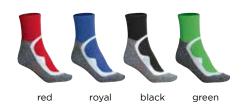

Standard size 35-38 39-41 42-44 45-47

Compression socks | I (25-31) | II (32-38) | III (39-44) | IV (45-50) |