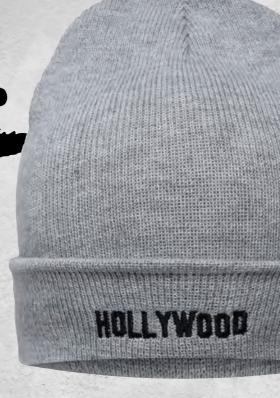

### **MB 7550 KNITTED CAP**

Classic knitted cap with brim | Twin layer knitting | Outer fabric: 100 % polyacrylic

one size