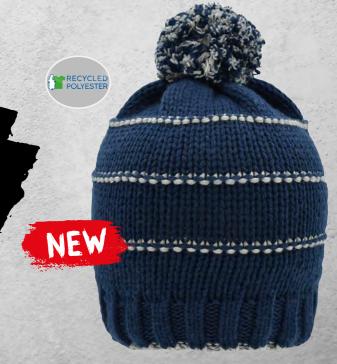

one size

black/

light-grey-melange/

Knitted beanie made of recycled polyester | Fashionable highlights in constrasting colour | Multicoloured pompon | Pleasantly soft touch | Pleasant to wear due to inside with fleece band | Outer fabric: 100 % polyester (recycled) | Lining: 100 % polyester

NEW

light-grey/black

BEANIE FASHION