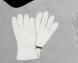

### **MB 7133 FINE KNITTED GLOVES**

Knitted gloves with wide turn-up | Extremely soft touch | Outer fabric: 100 % polyacrylic

S/M L/XL

### MICI AND CIATCH

S/M L/XL

**MB 505** 

**KNITTED GLOVES** 

Outer fabric: 100 % polyacrylic

dark-grey-melange

Knitted gloves with ribbed cuffs for men and women

### **MB 7980 MELANGE GLOVES BASIC**

Elegant knitted gloves made of melange yarns | Stocking stitch with twin-layer cuffs | Cuffs with trendy rib pattern | Available as a set with scarf and hat | Outer fabric: 80 % polyacrylic, 20 % polyamide