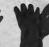

### MB 7902 THINSULATE™ FLEECE GLOVES

Warm micro fleece gloves with Thinsulate™ interlining | Anti-pilling micro fleece | Non-slip palm with silicone pad | Structured silicone wristband | High-quality micro fleece inner lining | Outer fabric (170 g/m²): 100 % polyester | Padding: 100 % polyester