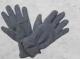

### **MB 7133 FINE KNITTED GLOVES**

Knitted gloves with wide turn-up | Extremely soft touch | Outer fabric: 100 % polyacrylic

S/M L/XL