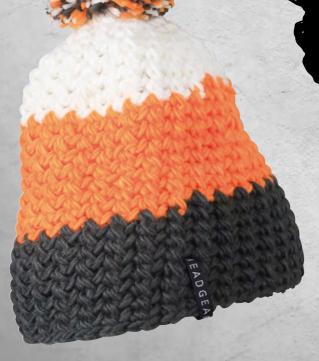

### **MB 7939 UNICOLOURED CROCHETED CAP WITH POMPON**

Coarse mesh structure | Handmade | Comfortable thanks to a fleece band on the inside Outer fabric: 100 % polyacrylic

one size

BEANIE FASHION