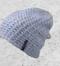

### MB 7947 **CROCHETED HEADBAND**

Extra-wide headband | Coarse crochet-look | Handmade | Outer fabric: 100 % polyacrylic | Lining: 100 % polyester

one size

### CROCHEDED

Trendy 3-coloured crocheted cap with pompon | Coarse mesh structure | Handmade | Comfortable thanks to a fleece band on the inside Outer fabric: 100% polyacrylic