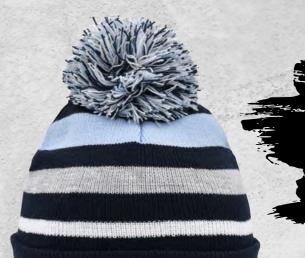

### **MB 7140** STRIPED WINTER BEANIE WITH POMPON

Classic knitted beanie with fashionable stripes and a multicoloured pompon | Pleasant to wear thanks to wide brim | Twin-layer knitting | Outer fabric: 100 % polyacrylic