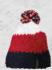

one size

black/

light-grey-melange/

Knitted beanie made of recycled polyester | Fashionable highlights in constrasting colour | Multicoloured pompon | Pleasantly soft touch | Pleasant to wear due to inside with fleece band | Outer fabric: 100 % polyester (recycled) | Lining: 100 % polyester