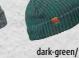

### **MB 503 RIB BEANIE**

Tight-fitting knitted cap with ribbed border | Size: S/M | Outer fabric: 100 % polyacrylic

one size

dark-grey-melange

dark-green