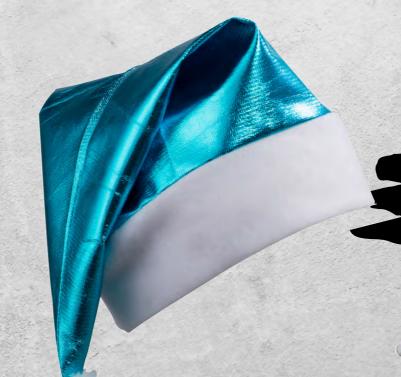

# grey-melange Characteristics of the second second

MB 9503 **SHINY SANTA HAT** 

Shiny Santa cap with white imitation fur trim and pompon | Outer fabric: 100 % polyester

one size