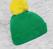

### **MB 7967 POMPON HAT WITH BRIM**

GROWTH

Knitted hat with brim and pompon | Twin layer knitting | Outer fabric: 100 % polyacrylic

one size

azur/yellow

tomato/silver

graphite/fern-green