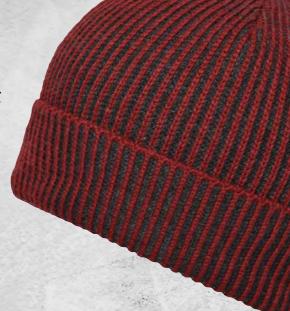

### **MB 7988 RIBBED BEANIE**

Attractive beanie with brim | Effective accents due to two-coloured rib-design | Outer fabric: 100 % polyacrylic