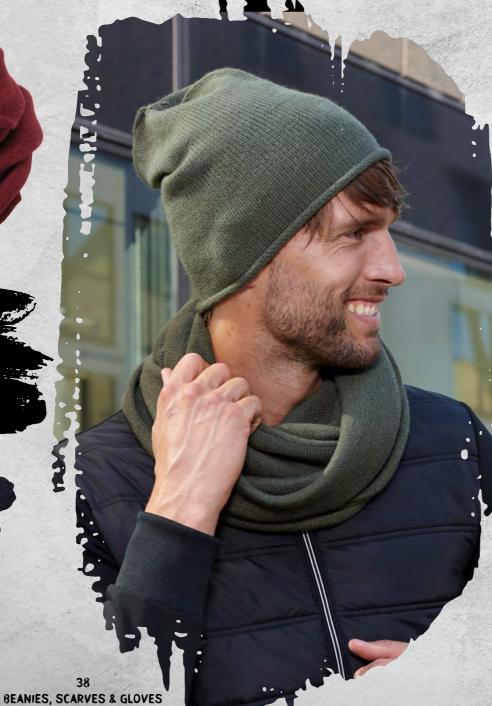

ge knitted scarf | Lightly roughened surface | Knitted right/left | Effective highlights due to two-coloured rib-design on both ends | Measeurements: 190 x 30 cm | Outer fabric: 60 % polyacrylic, 40 % polyester





BEANIES, SCARVES & GLOVES

### MB 7990 **ROLL-UP BEANIE**

Casual, extra-long beanie | Fashionable rolled edge | Stocking stitch | Outer fabric: 100 % polyacrylic

one size









dark-denim

dark-red



### **MB 7132 FINE KNITTED BEANIE**

Elegant knitted beanie | Trendy rolled edge | Stocking stitch | Fine contrasting stripes | Extremely soft touch | Outer fabric: 100 % polyacrylic

one size













### **MB 7302 ROLL-UP SCARF**

Casual loop scarf | Fashionable rolled edge | Stocking stitch | Measeurements: 75 x 45 cm | Outer fabric: 100 % polyacrylic

one size









### ROLBIT UD!









sand/black



### **MB 7133 FINE KNITTED GLOVES**

Knitted gloves with wide turn-up | Extremely soft touch | Outer fabric: 100 % polyacrylic

S/M L/XL

### **MB 7309 FINE KNITTED SCARF**

Extra long woven scarf with fine contrasting stripes | Stocking stitch | Border with long fringes | Extremely soft touch | Measeurements: 195 x 42 cm | Outer fabric: 100 % polyacrylic

one size



BEANIES, SCARVES & GLOVES





### **MB 7118** CASUAL LONG BEANIE

Casual extra-long beanie | Twin layer knitting | Modern cut | Two-coloured | Outer fabric: 100 % polyacrylic















Woven loop scarf | Soft and pleasant to wear | Finely rolled edges | Measeurements: 85 x 50 cm | Outer fabric: 65 % polyester, 35 % viscose









### MB 7974 **HERRINGBONE SCARF**

Attractive wov