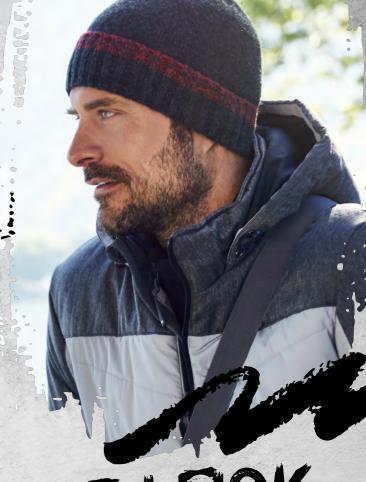

Casual, oversize knitted scarf | Contrasting accents | Melange yarns | Ends in double rib | Measeurements: 190 x 30 cm | Outer fabric: 80% polyacrylic, 20% polyamide













### **MB 7988 RIBBED BEANIE**

Attractive beanie with brim | Effective accents due to two-coloured rib-design | Outer fabric: 100 % polyacrylic





### TMO COLOURED



Attractive knitted scarf | Effective accents due to two-coloured rib-design | Scarf with lavish fringe | Measeurements: 180 x 21 cm | Outer fabric: 100 % polyacrylic

one size





anthracite/





### **MB 7116** TRADITIONAL BEANIE

Melange knitted beanie with brim | Lightly roughened surface | Knitted right/left | Effective highlights due to two-coloured rib-design on the brim Outer fabric: 60 % polyacrylic, 40 % polyester

one size















### TRADITIONAL LOOK

### **MB 7305** TRADITIONAL SCARF

Melange knitted scarf | Lightly roughened surface | Knitted right/left | Effective highlights due to two-coloured rib-design on both ends | Measeurements: 190 x 30 cm | Outer fabric: 60 % polyacrylic, 40 % polyester





BEANIES, SCARVES & GLOVES

### MB 7990 **ROLL-UP BEANIE**

Casual, extra-long beanie | Fashionable rolled edge | Stocking stitch | Outer fabric: 100 % polyacrylic

one size









dark-denim

dark-red



### **MB 7132 FINE KNITTED BEANIE**

Elegant knitted beanie | Trendy rolled edge | Stocking stitch | Fine contrasting stripes | Extremely soft touch | Outer fabric: 100 % polyacrylic

one size













### **MB 7302 ROLL-UP SCARF**

Casual loop scarf | Fashionable rolled edge | Stocking stitch | Measeurements