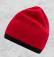

### **MB 7550 KNITTED CAP**

Classic knitted cap with brim | Twin layer knitting | Outer fabric: 100 % polyacrylic

one size