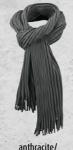

### TMO COLOURED

Attractive knitted scarf | Effective accents due to two-coloured rib-design | Scarf with lavish fringe | Measeurements: 180 x 21 cm | Outer fabric: 100 % polyacrylic

one size

anthracite/