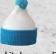

### MB 7990 **ROLL-UP BEANIE**

Casual, extra-long beanie | Fashionable rolled edge | Stocking stitch | Outer fabric: 100 % polyacrylic

one size

dark-denim

dark-red