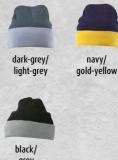

### **MB 7117 ELEGANT KNITTED BEANIE**

Multi-coloured knitted beanie with contrasting border | Classic cut | Pleasant to wear due to wide brim Outer fabric: 100 % polyacrylic

**MB 7128** 

2-coloured beanie in coarse knitting | Soft and fluffy touch | Extra wide brim in contrasting colour | Outer fabric: 100 % polyacrylic

off-white/carbon

carbon/off-white

carbon/light-grey

BEANIE FASHION

BEANIE FASHION