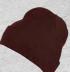

### **MB 7114 MEN'S MELANGE BEANIE**

Melange beanie with brim in coarse knitting | Contrasting highlights on brim | Melange yarns | Pleasant to wear thanks to fleece band on the inside | Outer fabric: 100 % polyacrylic | Lining: 100 % polyester