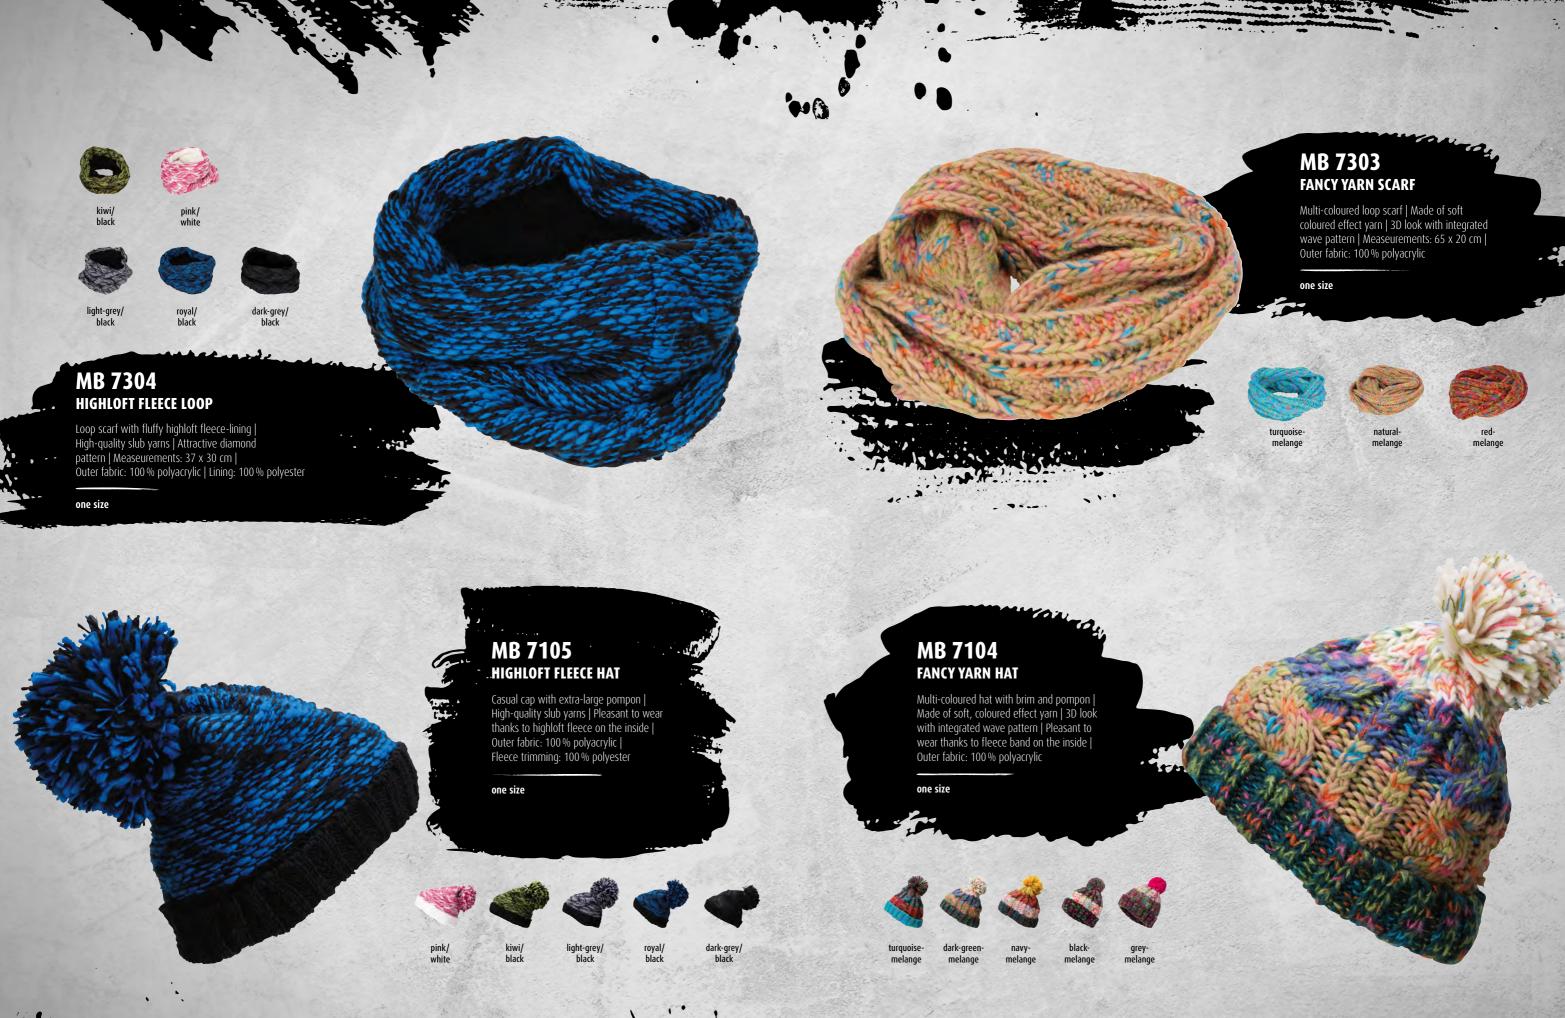

## BEANIES, SCARVES & GLOVES

### **MB 7136 KNITTED HEADBAND**

Extra wide headband | Coarse knitting | Effectively twisted | Outer fabric: 100 % polyacrylic

**MB 7313** 

**FLEECE LOOP** 

on both ends I

Casual loop scarf | Pleasantly soft

to wear | Decorative embroideries

Outer fabric: 100 % polyester

### **MB 7314 KNITTED LOOP**

Casual loop scarf in coarse knitting | Pleasant to wear thanks to inside with fleece | Outer fabric: 100 % polyacrylic | Lining: 100 % polyester

BEANIES, SCARVES & GLOVES

### **MB 7977 COARSE KNITTING HAT**

Casual hat in coarse knitting with pompon | Coarse knitting of high-quality slub yarns | Soft and fluffy touch | Fleece band on the inside for comfort | Outer fabric: 80 % polyacrylic, 20 % polyamide | Lining: 100 % polyester

### **MB 7973 FANCY WINTER HAT**

Casual oversize knitted hat | Contrasting accents | Melange yarns | Ends in double rib | Outer fabric: 80 % polyacrylic, 20 % polyamide

## FANCY WINDER STALE

### **MB 7983 TWISTED LOOP SCARF**

Coarse loop scarf in twin-layer knitting | Twisted effectively, elaborate workmanship | Outer fabric: 100 % polyacrylic

Casual, oversize knitted scarf | Contrasting accents | Melange yarns | Ends in double rib | Measeurements: 190 x 30 cm | Outer fabric: 80% polyacrylic, 20% polyamide

### **MB 7988 RIBBED BEANIE**

Attractive beanie with brim | Effective accents due to two-coloured rib-design | Outer fabric: 100 % polyacrylic

### TMO COLOURED

Attractive knitted scarf | Effective accents due to two-coloured rib-design | Scarf with lavish fringe | Measeurements: 180 x 21 cm | Outer fabric: 100 % polyacrylic

one size

anthracite/