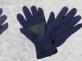

### **MB 7980 MELANGE GLOVES BASIC**

Elegant knitted gloves made of melange yarns | Stocking stitch with twin-layer cuffs | Cuffs with trendy rib pattern | Available as a set with scarf and hat | Outer fabric: 80 % polyacrylic, 20 % polyamide