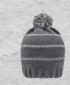

### **MB 7140** STRIPED WINTER BEANIE WITH POMPON

Classic knitted beanie with fashionable stripes and a multicoloured pompon | Pleasant to wear thanks to wide brim | Twin-layer knitting | Outer fabric: 100 % polyacrylic