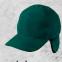

### MB 7510 **6 PANEL FLEECE CAP WITH EARFLAPS**

Warm fleece cap with ear flaps | Anti-pilling fleece | 4 stitching lines on the peak | Laminated front panels | Padded satin sweat band | Zip fastener for size adjustment | Outer fabric (300 g/m²): 100 % polyester