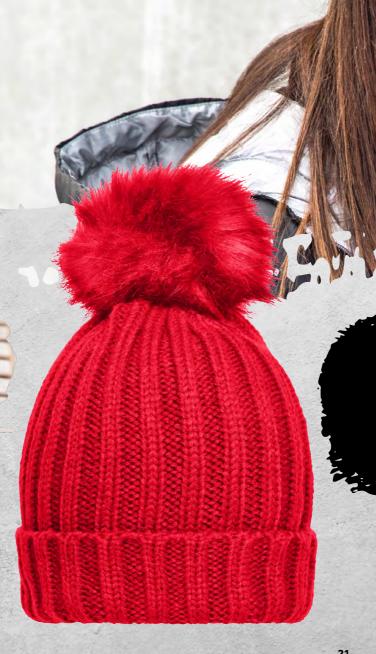

wear thanks to fleece band on the inside Outer fabric: 100 % polyacrylic | Lining: 100 % polyester









coal-black/grey

### **MB 7114 MEN'S MELANGE BEANIE**

Melange beanie with brim in coarse knitting | Contrasting highlights on brim | Melange yarns | Pleasant to wear thanks to fleece band on the inside | Outer fabric: 100 % polyacrylic | Lining: 100 % polyester

one size









# GOMEY MELADICE



### MB 7109 **COTTON HAT**

Trendy knitted hat made of cotton | Border with fashionable rib pattern Imitation leather label on the edge Outer fabric: 100 % cotton







BEANIE FASHION

BEANIE FASHION

## BEST DRESSED

### **MB 7130 KNITTED BEANIE**

Classic knitted beanie with contrasting stripes | Twin layer knitting | Without brim | Outer fabric: 100 % polyacrylic

one size











### **MB 7129** LADIES' WINTER BEANIE

Elegant knitted beanie with extra large pompon | Fashionable rib pattern with wide brim | Pleasantly soft touch | Outer fabric: 100 % polyacrylic | Imitation fur: 80 % polyacrylic, 20 % polyester







BEANIE FASHION

BEANIE FASHION



### MB 7992 **URBAN BEANIE**

Melange beanie with brim | Up-to-date cut | Rib-design | Imitation leather label on the brim | Outer fabric: 100 % polyacrylic

one size





black-melange





black-melange











Melange knitted beanie with brim | Twin-layer knitting | Fashionable cut | Outer fabric: 50 % polyacrylic, 50 % polyester









dark-red-melange

### **MB 7967 POMPON HAT WITH BRIM**

GROWTH

Knitted hat with brim and pompon | Twin layer knitting | Outer fabric: 100 % polyacrylic

one size



azur/yell