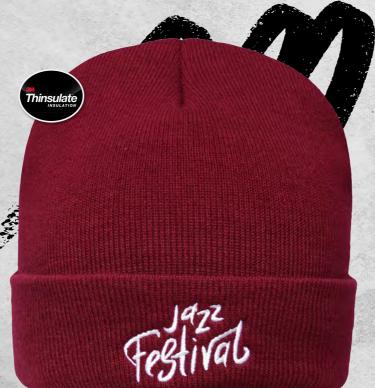

BEANIE BASIC

BEANIE BASIC

MB 7937 **WARM KNITTED CAP** 

Warm knitted cap with Thinsulate™ lining | Wide brim | Coarse knit | Outer fabric: 100 % polyacrylic | Padding: 100 % polyester

Thinsulate™ INSULATION

The light-weight thermal insulation affords optimum protection against cold despite its minimum thickness. It even keeps you warm in damp or wet conditions. Thinsulate™ INSULATION offers excellent comfort and allows optimum room to move. It is extremely breathable, durable and easy-care.