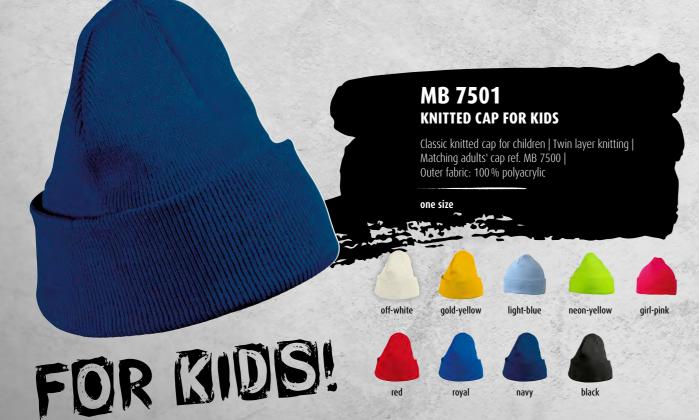

### **MB 7500** KNITTED CAP Classic knitted cap in a lot of colours | Twin layer knitting | Matching children's cap ref. MB 7501 Outer fabric: 100 % polyacrylic

WINDOW