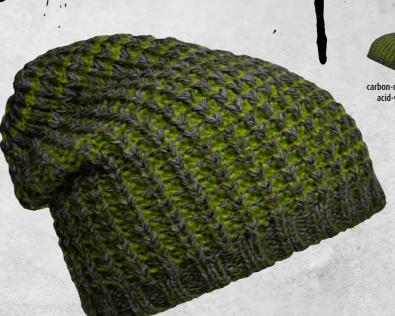

### **MB 7136 KNITTED HEADBAND**

Extra wide headband | Coarse knitting | Effectively twisted | Outer fabric: 100 % polyacrylic













**MB 7313** 

**FLEECE LOOP** 

on both ends I

Casual loop scarf | Pleasantly soft

to wear | Decorative embroideries

Outer fabric: 100 % polyester

### **MB 7314 KNITTED LOOP**

Casual loop scarf in coarse knitting | Pleasant to wear thanks to inside with fleece | Outer fabric: 100 % polyacrylic | Lining: 100 % polyester



























BEANIES, SCARVES & GLOVES



### **MB 7977 COARSE KNITTING HAT**

Casual hat in coarse knitting with pompon | Coarse knitting of high-quality slub yarns | Soft and fluffy touch | Fleece band on the inside for comfort | Outer fabric: 80 % polyacrylic, 20 % polyamide | Lining: 100 % polyester



















### **MB 7973 FANCY WINTER HAT**

Casual oversize knitted hat | Contrasting accents | Melange yarns | Ends in double rib | Outer fabric: 80 % polyacrylic, 20 % polyamide

## FANCY WINDER STALE

### **MB 7983 TWISTED LOOP SCARF**

Coarse loop scarf in twin-layer knitting | Twisted effectively, elaborate workmanship | Outer fabric: 100 % polyacrylic









Casual, oversize knitted scarf | Contrasting accents | Melange yarns | Ends in double rib | Measeurements: 190 x 30 cm | Outer fabric: 80% polyacrylic, 20% polyamide













### **MB 7988 RIBBED BEANIE**

Attractive beanie with brim | Effective accents due to two-coloured rib-design | Outer fabric: 100 % polyacrylic





### TMO COLOURED



Attractive knitted scarf | Effective accents due to two-coloured rib-design | Scarf w