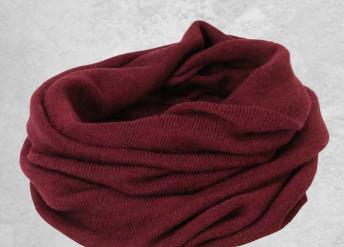

### **MB 7314 KNITTED LOOP**

Casual loop scarf in coarse knitting | Pleasant to wear thanks to inside with fleece | Outer fabric: 100 % polyacrylic | Lining: 100 % polyester

BEANIES, SCARVES & GLOVES

### **MB 7983 TWISTED LOOP SCARF**

Coarse loop scarf in twin-layer knitting | Twisted effectively, elaborate workmanship | Outer fabric: 100 % polyacrylic

Casual, oversize knitted scarf | Contrasting accents | Melange yarns | Ends in double rib | Measeurements: 190 x 30 cm | Outer fabric: 80% polyacrylic, 20% polyamide