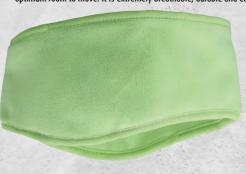

### **MB 7136 KNITTED HEADBAND**

Extra wide headband | Coarse knitting | Effectively twisted | Outer fabric: 100 % polyacrylic

**MB 7313** 

**FLEECE LOOP** 

on both ends I

Casual loop scarf | Pleasantly soft

to wear | Decorative embroideries

Outer fabric: 100 % polyester