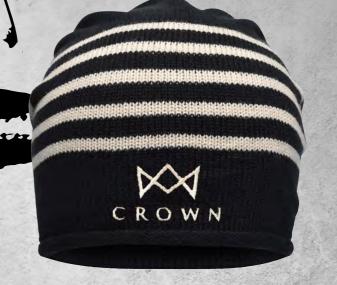

### MB 7992 **URBAN BEANIE**

Melange beanie with brim | Up-to-date cut | Rib-design | Imitation leather label on the brim | Outer fabric: 100 % polyacrylic

one size

black-melange

black-melange

Melange knitted beanie with brim | Twin-layer knitting | Fashionable cut | Outer fabric: 50 % polyacrylic, 50 % polyester