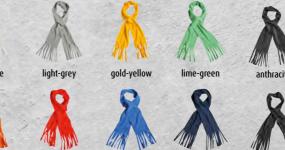

### TMO COLOURED

Attractive knitted scarf | Effective accents due to two-coloured rib-design | Scarf with lavish fringe | Measeurements: 180 x 21 cm | Outer fabric: 100 % polyacrylic

one size

anthracite/