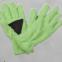

### **MB 7980 MELANGE GLOVES BASIC**

Elegant knitted gloves made of melange yarns | Stocking stitch with twin-layer cuffs | Cuffs with trendy rib pattern | Available as a set with scarf and hat | Outer fabric: 80 % polyacrylic, 20 % polyamide