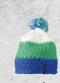

### **MB 7140** STRIPED WINTER BEANIE WITH POMPON

Classic knitted beanie with fashionable stripes and a multicoloured pompon | Pleasant to wear thanks to wide brim | Twin-layer knitting | Outer fabric: 100 % polyacrylic