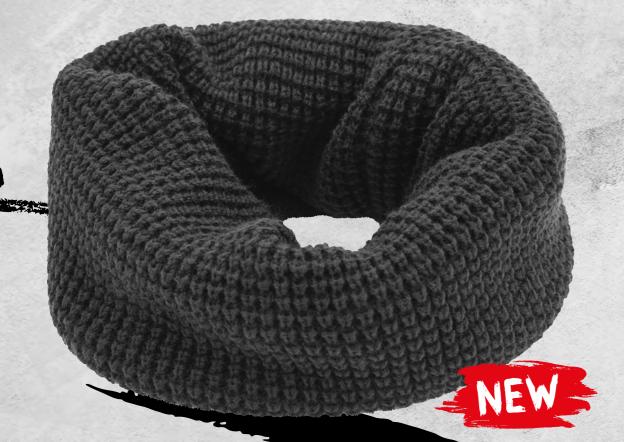

### **MB 7136 KNITTED HEADBAND**

Extra wide headband | Coarse knitting | Effectively twisted | Outer fabric: 100 % polyacrylic

**MB 7313** 

**FLEECE LOOP** 

on both ends I

Casual loop scarf | Pleasantly soft

to wear | Decorative embroideries

Outer fabric: 100 % polyester

### **MB 7314 KNITTED LOOP**

Casual loop scarf in coarse knitting | Pleasant to wear thanks to inside with fleece | Outer fabric: 100 % polyacrylic | Lining: 100 % polyester

BEANIES, SCARVES & GLOVES