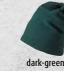

### **MB 503 RIB BEANIE**

Tight-fitting knitted cap with ribbed border | Size: S/M | Outer fabric: 100 % polyacrylic

one size

dark-grey-melange

dark-green