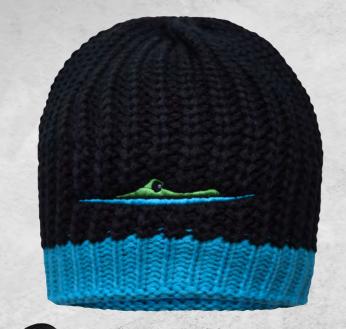

### **MB 7134 CAMOUFLAGE BEANIE**

Classic knitted beanie in fashionable camouflage design | Twin layer knitting | Without brim | Outer fabric: 100 % polyacrylic

one size