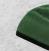

### **MB 503 RIB BEANIE**

Tight-fitting knitted cap with ribbed border | Size: S/M | Outer fabric: 100 % polyacrylic

one size

dark-grey-melange

dark-green