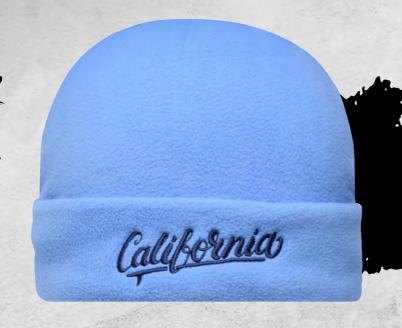

orange/





bright-blue/









carbon















### MB 7127 STRUCTURED BEANIE

Stretch fleece beanie with contrasting border | Pleasantly soft, bi-elastic fabric | Outside lightly roughened in discreet striped look | Pleasant to wear due to lining in contrasting colour | Outer fabric: 92 % polyester, 8 % elastane | Lining: 100 % cotton

one size















red/grey-heather



### **MB 7131 FLEECE BEANIE**

. Casual beanie with fleece border in contrasting colour | Elastic, shape-retaining single jersey | Inside made of warm fleece | Outer fabric: 100 % polyester | Lining: 100 % polyester

one size

















49 FLEECE

### **MB 7720** MICROFLEECE CAP

Warm fleece cap with wide brim | Anti-pilling fleece | Size: M/L | Outer fabric (210 g/m²): 100 % polyester

one size







Elegant fleece scarf with whipped ends and decorative stitching line | Anti-pilling fleece | Measeurements:: 150 x 25 cm | Outer fabric (210 g/m²): 100 % polyester

one size



### **MB 7618 BALACLAVA**

Fleece cap and scarf in one | Anti-pilling fleece |
By means of a cord the scarf can be converted into a cap |
Outer fabric (260 g/m²): 100 % polyester

one size



















### **MB 7700** MICROFLEECE GLOVES

Warm fleece gloves for men and women | Anti-pilling fleece | Outer fabric (210 g/m $^2$ ): 100 % polyester

S/M L/XL

















































Microfleece cap with decorative flat seams | Anti-pilling microfleece | Outer fabric (220 g/m $^2$ ): 100 % polyester



51

FLEECE













### MB 7929 THINSULATE™ HEADBAND

Warm microfleece headband with