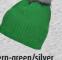

### MB 7143 **LADIES' METALLIC BEANIE**

Knitted beanie in fashionable metallic look | Pompon made of fake fur | Pleasant to wear thanks to wide brim | Outer fabric: 100 % polyacrylic | Imitation fur: 80 % polyacrylic, 20 % polyester

one size

silver/light-grey