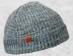

### **MB 503 RIB BEANIE**

Tight-fitting knitted cap with ribbed border | Size: S/M | Outer fabric: 100 % polyacrylic

one size

dark-grey-melange

dark-green