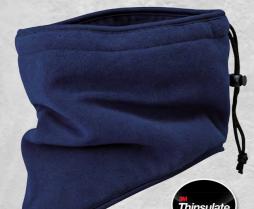

Neck warmer with interlining made of Thinsulate™ | Anti-pilling microfleece | Protects mouth and nose against cold | Elastic cord with adjustable stopper for size adjustment | High-quality microfleece lining | Outer fabric (170 g/m²): 100 % polyester | Padding: 100 % polyester