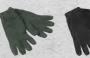

### **MB 7700** MICROFLEECE GLOVES

Warm fleece gloves for men and women | Anti-pilling fleece | Outer fabric (210 g/m $^2$ ): 100 % polyester

S/M L/XL

Microfleece cap with decorative flat seams | Anti-pilling microfleece | Outer fabric (220 g/m $^2$ ): 100 % polyester