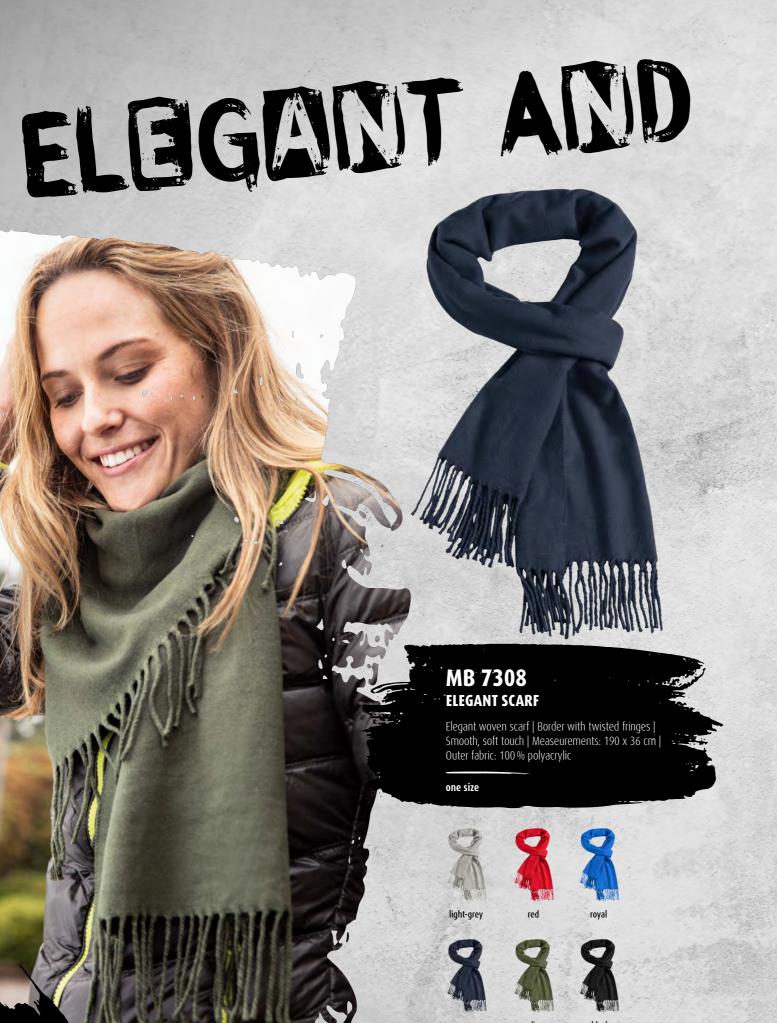

### **MB 7309 FINE KNITTED SCARF**

Extra long woven scarf with fine contrasting stripes | Stocking stitch | Border with long fringes | Extremely soft touch | Measeurements: 195 x 42 cm | Outer fabric: 100 % polyacrylic