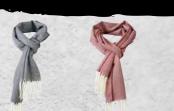

### **MB 7305** TRADITIONAL SCARF

Melange knitted scarf | Lightly roughened surface | Knitted right/left | Effective highlights due to two-coloured rib-design on both ends | Measeurements: 190 x 30 cm | Outer fabric: 60 % polyacrylic, 40 % polyester

### **MB 504 KNITTED SCARF**

Coarse-knitted scarf with hems | Measeurements:165 x 25 cm | Outer fabric: 100 % polyacrylic

one size