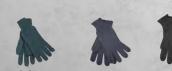

### MICI AND CIATCH

S/M L/XL

**MB 505** 

**KNITTED GLOVES** 

Outer fabric: 100 % polyacrylic

dark-grey-melange

Knitted gloves with ribbed cuffs for men and women

### **MB 7980 MELANGE GLOVES BASIC**

Elegant knitted gloves made of melange yarns | Stocking stitch with twin-layer cuffs | Cuffs with trendy rib pattern | Available as a set with scarf and hat | Outer fabric: 80 % polyacrylic, 20 % polyamide