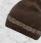

### **MB 7550 KNITTED CAP**

Classic knitted cap with brim | Twin layer knitting | Outer fabric: 100 % polyacrylic

one size