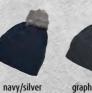

### **MB 7117 ELEGANT KNITTED BEANIE**

Multi-coloured knitted beanie with contrasting border | Classic cut | Pleasant to wear due to wide brim Outer fabric: 100 % polyacrylic

**MB 7128** 

2-coloured beanie in coarse knitting | Soft and fluffy touch | Extra wide brim in contrasting colour | Outer fabric: 100 % polyacrylic

off-white/carbon

carbon/off-white

carbon/light-grey

BEANIE FASHION

BEANIE FASHION