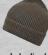

### **MB 7550 KNITTED CAP**

Classic knitted cap with brim | Twin layer knitting | Outer fabric: 100 % polyacrylic

one size