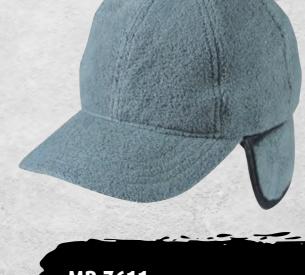

### MB 7510 **6 PANEL FLEECE CAP WITH EARFLAPS**

Warm fleece cap with ear flaps | Anti-pilling fleece | 4 stitching lines on the peak | Laminated front panels | Padded satin sweat band | Zip fastener for size adjustment | Outer fabric (300 g/m²): 100 % polyester