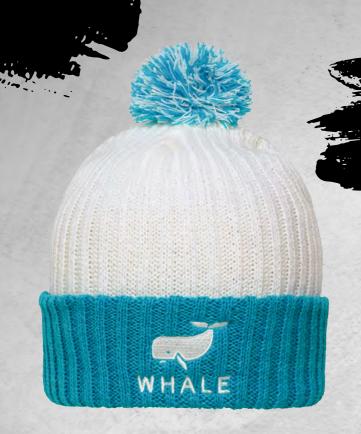

### MB 7540 **KNITTED CAP WITH POMPON**

Trendy pompon cap in a lot of colours | Twin layer knitting | Outer fabric: 100% polyacrylic