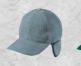

### MB 7510 **6 PANEL FLEECE CAP WITH EARFLAPS**

Warm fleece cap with ear flaps | Anti-pilling fleece | 4 stitching lines on the peak | Laminated front panels | Padded satin sweat band | Zip fastener for size adjustment | Outer fabric (300 g/m²): 100 % polyester