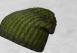

### MB 7955 **KNITTED LONG BEANIE**

Casual, extra-long knitted cap | Twin layer knitting | Quter fabric: 100 % polyacrylic

Knitted hat in classic rib pattern | Contrasting stripe | Pleasant to wear thanks to fleece band on the inside | Colour black also available without contrasting stripes | Outer fabric: 100 % polyacrylic | Fleece trimming: 100 % polyester