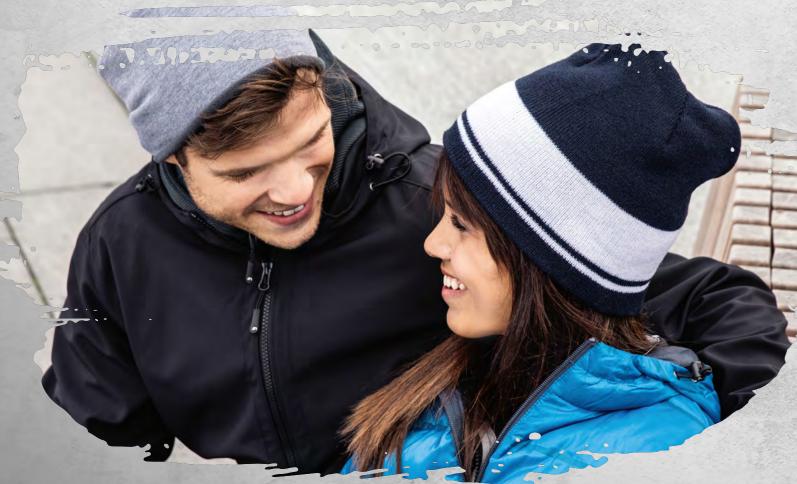

to wear thanks to fleece band on the inside Outer fabric: 100 % polyacrylic | Lining: 100 % polyester









coal-black/grey

### **MB 7114 MEN'S MELANGE BEANIE**

Melange beanie with brim in coarse knitting | Contrasting highlights on brim | Melange yarns | Pleasant to wear thanks to fleece band on the inside | Outer fabric: 100 % polyacrylic | Lining: 100 % polyester

one size









# GOMEY MELADICE



### MB 7109 **COTTON HAT**

Trendy knitted hat made of cotton | Border with fashionable rib pattern Imitation leather label on the edge Outer fabric: 100 % cotton







BEANIE FASHION

BEANIE FASHION

## BEST DRESSED

### **MB 7130 KNITTED BEANIE**

Classic knitted beanie with contrasting stripes | Twin layer knitting | Without brim | Outer fabric: 100 % polyacrylic

one size











### **MB 7129** LADIES' WINTER BEANIE

Elegant knitted beanie with extra large pompon | Fashionable rib pattern with wide brim | Pleasantly soft touch | Outer fabric: 100 % polyacrylic | Imitation fur: 80 % polyacrylic, 20 % polyester







BEANIE FASHION

BEANIE FASHION



### MB 7992 **URBAN BEANIE**

Melange beanie with brim | Up-to-date cut | Rib-design | Imitation leather label on the brim | Outer fabric: 100 % polyacrylic

one size





black-melange





black-melange











Melange knitted beanie with brim | Twin-layer knitting | Fashionable cut | Outer fabric: 50 % polyacrylic, 50 % polyester









dark-red-melange

### **MB 7967 POMPON HAT WITH BRIM**

GROWTH

Knitted hat with brim and pompon | Twin layer knitting | Outer fabric: 100 % polyacrylic

one size



azur/ye