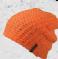

### MB 7941 **CASUAL OUTSIZED CROCHETED CAP**

Coarse mesh structure | Handmade | Comfortable thanks to a fleece band on the inside | Outer fabric: 100 % polyacrylic

### **MB 7939 UNICOLOURED CROCHETED CAP WITH POMPON**

Coarse mesh structure | Handmade | Comfortable thanks to a fleece band on the inside Outer fabric: 100 % polyacrylic

one size

BEANIE FASHION