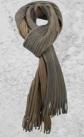

### TMO COLOURED

Attractive knitted scarf | Effective accents due to two-coloured rib-design | Scarf with lavish fringe | Measeurements: 180 x 21 cm | Outer fabric: 100 % polyacrylic

one size

anthracite/