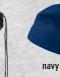

### MB 7992 **URBAN BEANIE**

Melange beanie with brim | Up-to-date cut | Rib-design | Imitation leather label on the brim | Outer fabric: 100 % polyacrylic

one size

black-melange

black-melange

Melange knitted beanie with brim | Twin-layer knitting | Fashionable cut | Outer fabric: 50 % polyacrylic, 50 % polyester

dark-red-melange