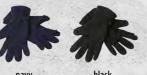

### **MB 7133 FINE KNITTED GLOVES**

Knitted gloves with wide turn-up | Extremely soft touch | Outer fabric: 100 % polyacrylic

S/M L/XL

### MICI AND CIATCH

S/M L/XL

**MB 505** 

**KNITTED GLOVES** 

Outer fabric: 100 % polyacrylic

dark-grey-melange

Knitted gloves with ribbed cuffs for men and women