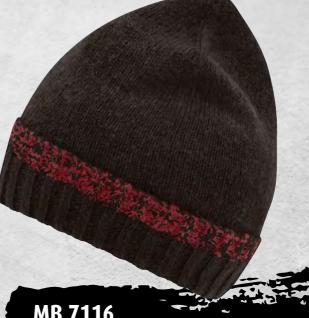

### **MB 7116** TRADITIONAL BEANIE

Melange knitted beanie with brim | Lightly roughened surface | Knitted right/left | Effective highlights due to two-coloured rib-design on the brim Outer fabric: 60 % polyacrylic, 40 % polyester