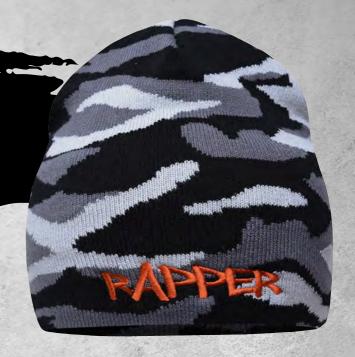

### **MB 7134 CAMOUFLAGE BEANIE**

Classic knitted beanie in fashionable camouflage design | Twin layer knitting | Without brim | Outer fabric: 100 % polyacrylic

one size