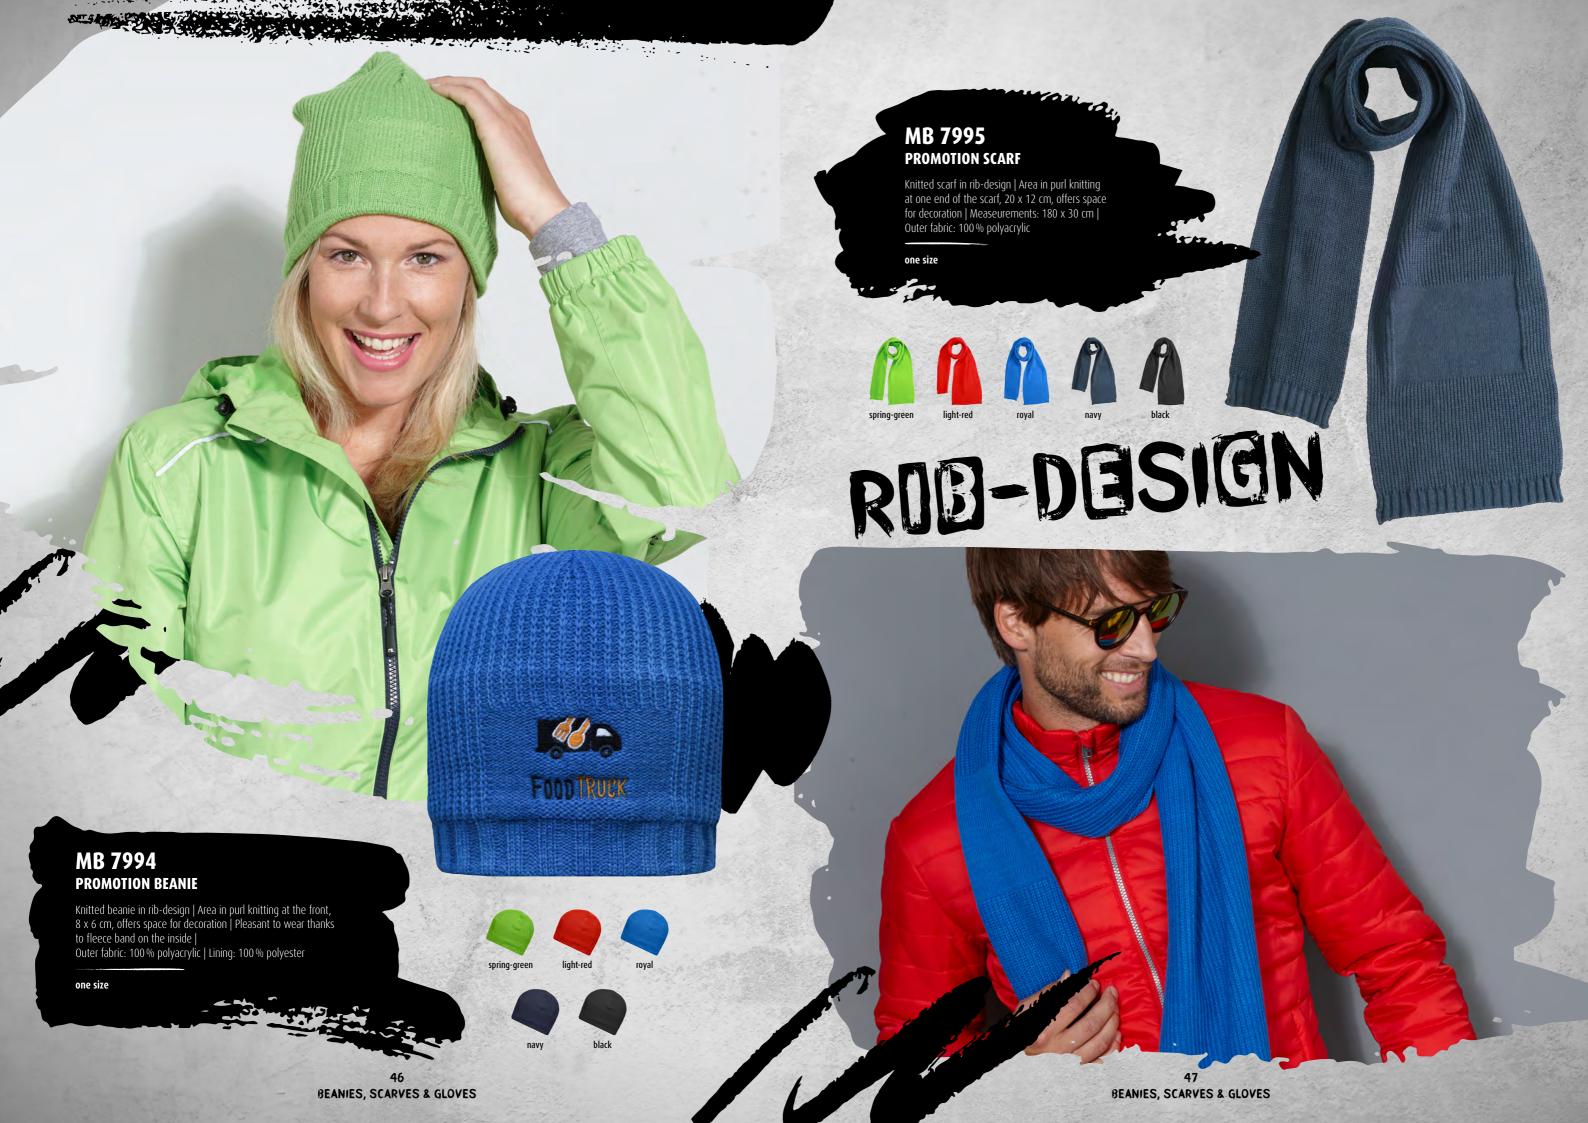

### **MB 7550 KNITTED CAP**

Classic knitted cap with brim | Twin layer knitting | Outer fabric: 100 % polyacrylic

one size

### MB 7955 **KNITTED LONG BEANIE**

Casual, extra-long knitted cap | Twin layer knitting | Quter fabric: 100 % polyacrylic

Knitted hat in classic rib pattern | Contrasting stripe | Pleasant to wear thanks to fleece band on the inside | Colour black also available without contrasting stripes | Outer fabric: 100 % polyacrylic | Fleece trimming: 100 % polyester

### **MB 7130 KNITTED BEANIE**

Classic knitted beanie with contrasting stripes | Twin layer knitting | Without brim | Outer fabric: 100 % polyacrylic

one size

### **MB 7129** LADIES' WINTER BEANIE

Elegant knitted beanie with extra large pompon | Fashionable rib pattern with wide brim | Pleasantly soft touch | Outer fabric: 100 % polyacrylic | Imitation fur: 80 % polyacrylic, 20 % polyester