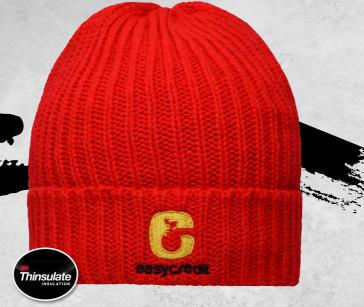

BEANIE BASIC

BEANIE BASIC

MB 7937 **WARM KNITTED CAP** 

Warm knitted cap with Thinsulate™ lining | Wide brim | Coarse knit | Outer fabric: 100 % polyacrylic | Padding: 100 % polyester

Thinsulate™ INSULATION

The light-weight thermal insulation affords optimum protection against cold despite its minimum thickness. It even keeps you warm in damp or wet conditions. Thinsulate™ INSULATION offers excellent comfort and allows optimum room to move. It is extremely breathable, durable and easy-care.