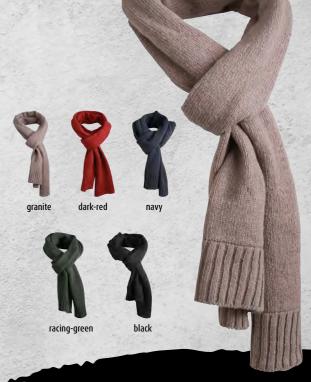

### **MB 7305** TRADITIONAL SCARF

Melange knitted scarf | Lightly roughened surface | Knitted right/left | Effective highlights due to two-coloured rib-design on both ends | Measeurements: 190 x 30 cm | Outer fabric: 60 % polyacrylic, 40 % polyester

### **MB 7309 FINE KNITTED SCARF**

Extra long woven scarf with fine contrasting stripes | Stocking stitch | Border with long fringes | Extremely soft touch | Measeurements: 195 x 42 cm | Outer fabric: 100 % polyacrylic