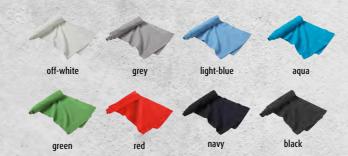

### **MB 7720** MICROFLEECE CAP

Warm fleece cap with wide brim | Anti-pilling fleece | Size: M/L | Outer fabric (210 g/m²): 100 % polyester

one size

Elegant fleece scarf with whipped ends and decorative stitching line | Anti-pilling fleece | Measeurements:: 150 x 25 cm | Outer fabric (210 g/m²): 100 % polyester