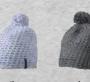

### **MB 7550 KNITTED CAP**

Classic knitted cap with brim | Twin layer knitting | Outer fabric: 100 % polyacrylic

one size

### **MB 7500** KNITTED CAP Classic knitted cap in a lot of colours | Twin layer knitting | Matching children's cap ref. MB 7501 Outer fabric: 100 % polyacrylic

WINDOW