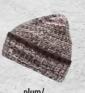

### **MB 7115 LADIES' MELANGE BEANIE**

Melange knitted beanie with brim and large pompon | Contrasting highlights on brim | Coarse knitting of melange yarns | Pleasant to wear thanks to fleece band on the inside Outer fabric: 100 % polyacrylic | Lining: 100 % polyester

coal-black/grey