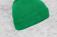

### **MB 7550 KNITTED CAP**

Classic knitted cap with brim | Twin layer knitting | Outer fabric: 100 % polyacrylic

one size

### **MB 7500** KNITTED CAP Classic knitted cap in a lot of colours | Twin layer knitting | Matching children's cap ref. MB 7501 Outer fabric: 100 % polyacrylic

WINDOW