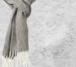

### **MB 504 KNITTED SCARF**

Coarse-knitted scarf with hems | Measeurements:165 x 25 cm | Outer fabric: 100 % polyacrylic

one size