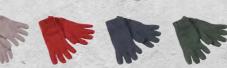

### **MB 7133 FINE KNITTED GLOVES**

Knitted gloves with wide turn-up | Extremely soft touch | Outer fabric: 100 % polyacrylic

S/M L/XL