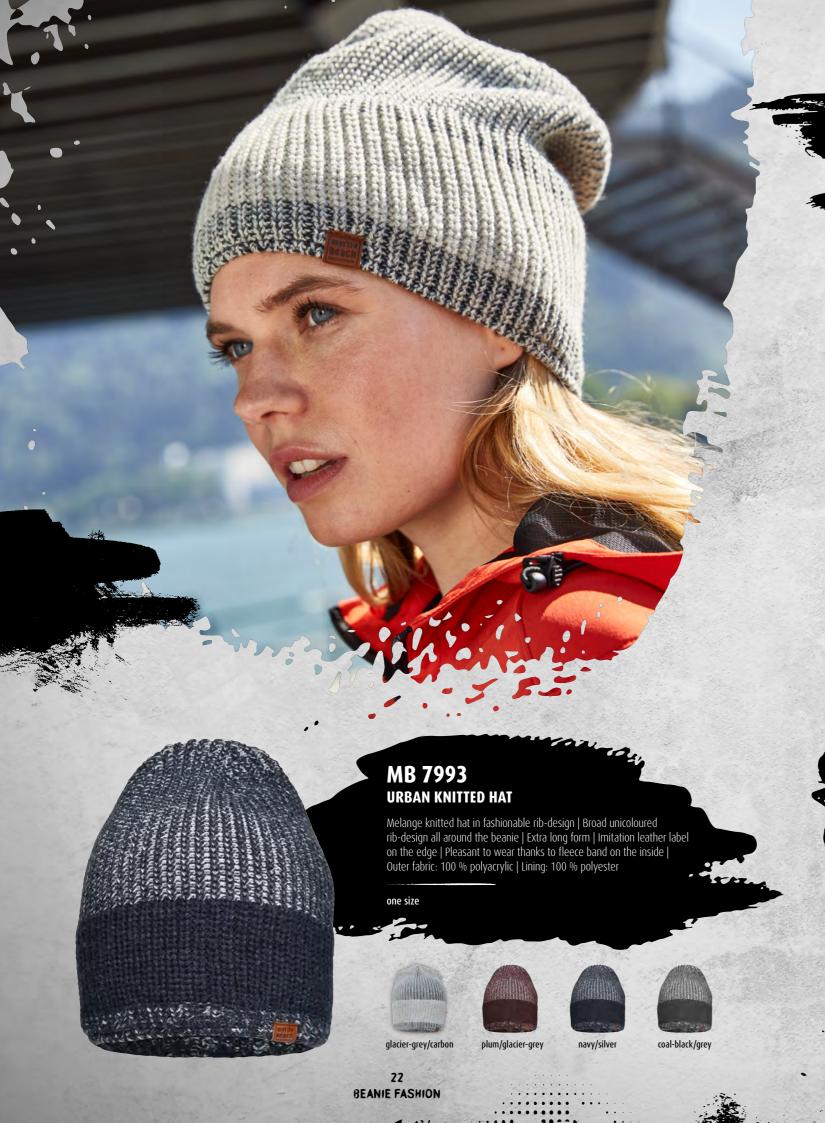

### MB 7992 **URBAN BEANIE**

Melange beanie with brim | Up-to-date cut | Rib-design | Imitation leather label on the brim | Outer fabric: 100 % polyacrylic

one size

black-melange

black-melange

Melange knitted beanie with brim | Twin-layer knitting | Fashionable cut | Outer fabric: 50 % polyacrylic, 50 % polyester

dark-red-melange