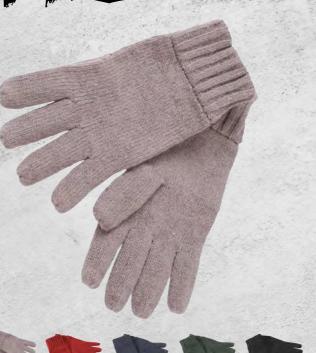

### **MB 7133 FINE KNITTED GLOVES**

Knitted gloves with wide turn-up | Extremely soft touch | Outer fabric: 100 % polyacrylic

S/M L/XL