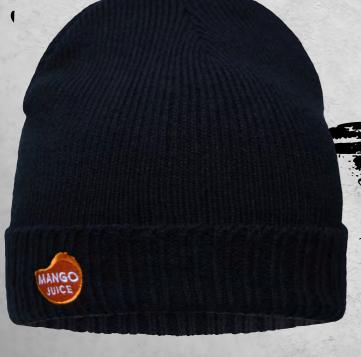

### **MB 7112 KNITTED PROMOTION BEANIE**

Very light knitted promotion beanie with brim | Classic cut | Pleasant to wear thanks to wide brim | Outer fabric: 100 % polyacrylic

light-grey/ melange

### MB 7111 **BASIC KNITTED BEANIE**

Knitted promotion beanie with brim | . Trendy cut | Border with fashionable rib pattern | Outer fabric: 100 % polyacrylic