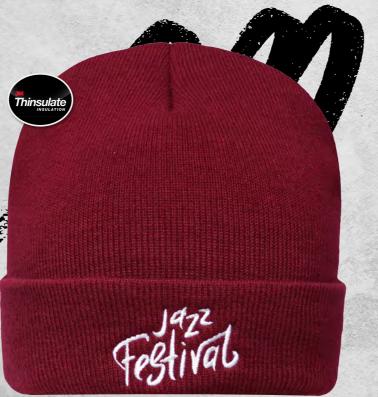

BEANIE BASIC

BEANIE BASIC

MB 7937 **WARM KNITTED CAP** 

Warm knitted cap with Thinsulate™ lining | Wide brim | Coarse knit | Outer fabric: 100 % polyacrylic | Padding: 100 % polyester

Thinsulate™ INSULATION

The light-weight thermal insulation affords optimum protection against cold despite its minimum thickness. It even keeps you warm in damp or wet conditions. Thinsulate™ INSULATION offers excellent comfort and allows optimum room to move. It is extremely breathable, durable and easy-care.