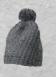

### **MB 7140** STRIPED WINTER BEANIE WITH POMPON

Classic knitted beanie with fashionable stripes and a multicoloured pompon | Pleasant to wear thanks to wide brim | Twin-layer knitting | Outer fabric: 100 % polyacrylic

one size

black/

light-grey-melange/

Knitted beanie made of recycled polyester | Fashionable highlights in constrasting colour | Multicoloured pompon | Pleasantly soft touch | Pleasant to wear due to inside with fleece band | Outer fabric: 100 % polyester (recycled) | Lining: 100 % polyester