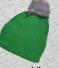

### MB 7143 **LADIES' METALLIC BEANIE**

Knitted beanie in fashionable metallic look | Pompon made of fake fur | Pleasant to wear thanks to wide brim | Outer fabric: 100 % polyacrylic | Imitation fur: 80 % polyacrylic, 20 % polyester

one size

silver/light-grey