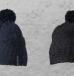

BEANIE BASIC

BEANIE BASIC

MB 7937 **WARM KNITTED CAP** 

Warm knitted cap with Thinsulate™ lining | Wide brim | Coarse knit | Outer fabric: 100 % polyacrylic | Padding: 100 % polyester

Thinsulate™ INSULATION