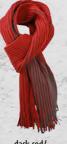

### MB 7990 **ROLL-UP BEANIE**

Casual, extra-long beanie | Fashionable rolled edge | Stocking stitch | Outer fabric: 100 % polyacrylic

one size

dark-denim

dark-red