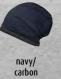

### MB 7992 **URBAN BEANIE**

Melange beanie with brim | Up-to-date cut | Rib-design | Imitation leather label on the brim | Outer fabric: 100 % polyacrylic

one size

black-melange

black-melange

Melange knitted beanie with brim | Twin-layer knitting | Fashionable cut | Outer fabric: 50 % polyacrylic, 50 % polyester