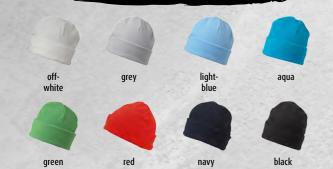

### **MB 7550 KNITTED CAP**

Classic knitted cap with brim | Twin layer knitting | Outer fabric: 100 % polyacrylic

one size