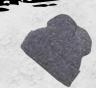

### **MB 7115 LADIES' MELANGE BEANIE**

Melange knitted beanie with brim and large pompon | Contrasting highlights on brim | Coarse knitting of melange yarns | Pleasant to wear thanks to fleece band on the inside Outer fabric: 100 % polyacrylic | Lining: 100 % polyester