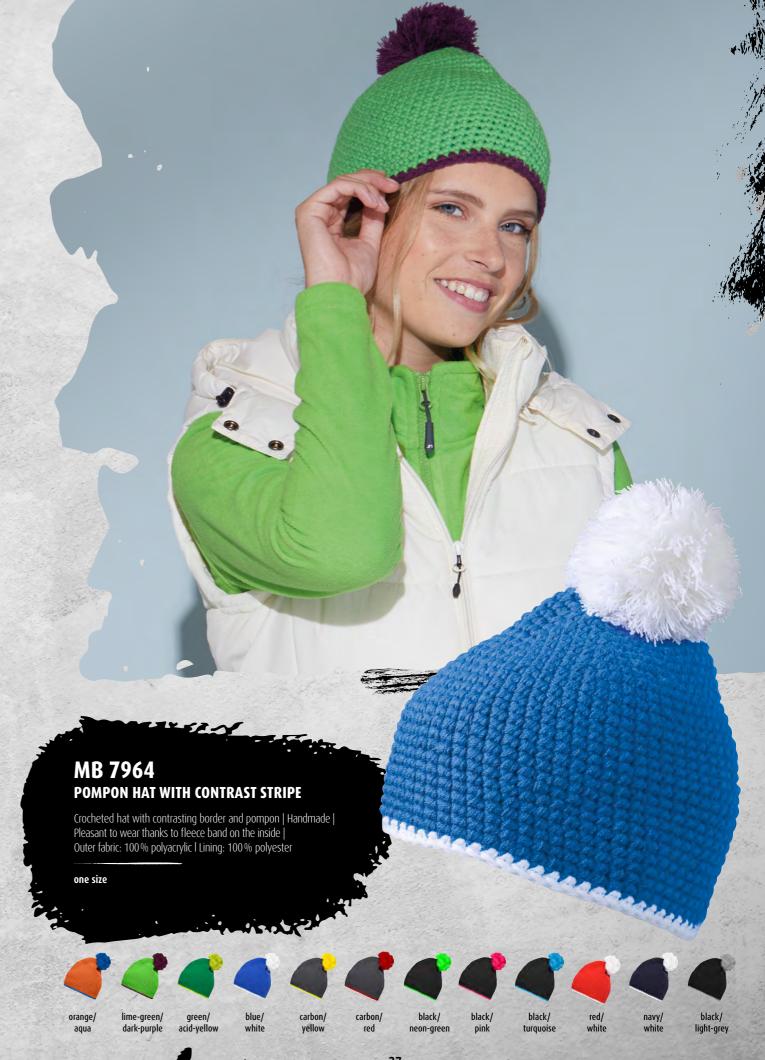

### **MB 7967 POMPON HAT WITH BRIM**

GROWTH

Knitted hat with brim and pompon | Twin layer knitting | Outer fabric: 100 % polyacrylic

one size

azur/yellow

tomato/silver

graphite/fern-green