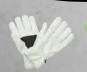

### **MB 7133 FINE KNITTED GLOVES**

Knitted gloves with wide turn-up | Extremely soft touch | Outer fabric: 100 % polyacrylic

S/M L/XL