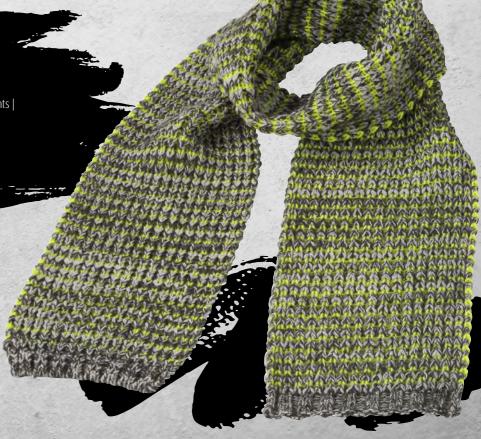

### **MB 7136 KNITTED HEADBAND**

Extra wide headband | Coarse knitting | Effectively twisted | Outer fabric: 100 % polyacrylic

**MB 7313** 

**FLEECE LOOP** 

on both ends I

Casual loop scarf | Pleasantly soft

to wear | Decorative embroideries

Outer fabric: 100 % polyester

### **MB 7314 KNITTED LOOP**

Casual loop scarf in coarse knitting | Pleasant to wear thanks to inside with fleece | Outer fabric: 100 % polyacrylic | Lining: 100 % polyester

BEANIES, SCARVES & GLOVES