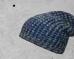

### **MB 7973 FANCY WINTER HAT**

Casual oversize knitted hat | Contrasting accents | Melange yarns | Ends in double rib | Outer fabric: 80 % polyacrylic, 20 % polyamide

### **MB 7983 TWISTED LOOP SCARF**

Coarse loop scarf in twin-layer knitting | Twisted effectively, elaborate workmanship | Outer fabric: 100 % polyacrylic

Casual, oversize knitted scarf | Contrasting accents | Melange yarns | Ends in double rib | Measeurements: 190 x 30 cm | Outer fabric: 80% polyacrylic, 20% polyamide