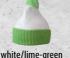

### **MB 7967 POMPON HAT WITH BRIM**

GROWTH

Knitted hat with brim and pompon | Twin layer knitting | Outer fabric: 100 % polyacrylic

one size

azur/yellow

tomato/silver

graphite/fern-green