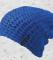

### CROCHEDED

Trendy 3-coloured crocheted cap with pompon | Coarse mesh structure | Handmade | Comfortable thanks to a fleece band on the inside Outer fabric: 100% polyacrylic