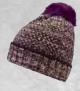

### **MB 7115 LADIES' MELANGE BEANIE**

Melange knitted beanie with brim and large pompon | Contrasting highlights on brim | Coarse knitting of melange yarns | Pleasant to wear thanks to fleece band on the inside Outer fabric: 100 % polyacrylic | Lining: 100 % polyester

coal-black/grey