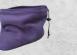

### MB 7992 **URBAN BEANIE**

Melange beanie with brim | Up-to-date cut | Rib-design | Imitation leather label on the brim | Outer fabric: 100 % polyacrylic

one size

black-melange

black-melange

Melange knitted beanie with brim | Twin-layer knitting | Fashionable cut | Outer fabric: 50 % polyacrylic, 50 % polyester

dark-red-melange