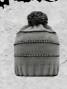

### **MB 7140** STRIPED WINTER BEANIE WITH POMPON

Classic knitted beanie with fashionable stripes and a multicoloured pompon | Pleasant to wear thanks to wide brim | Twin-layer knitting | Outer fabric: 100 % polyacrylic