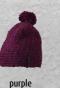

### MB 7143 **LADIES' METALLIC BEANIE**

Knitted beanie in fashionable metallic look | Pompon made of fake fur | Pleasant to wear thanks to wide brim | Outer fabric: 100 % polyacrylic | Imitation fur: 80 % polyacrylic, 20 % polyester

one size

silver/light-grey