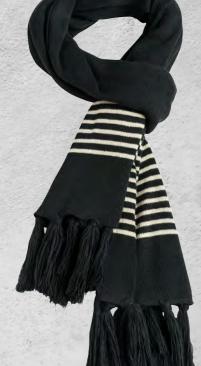

### TMO COLOURED

Attractive knitted scarf | Effective accents due to two-coloured rib-design | Scarf with lavish fringe | Measeurements: 180 x 21 cm | Outer fabric: 100 % polyacrylic

one size

anthracite/