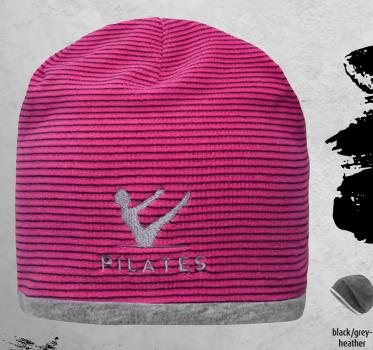

BEANIE BASIC

BEANIE FASHION

Classic knitted beanie with fashionable stripes | Pleasant to wear thanks to wide brim | Twin-layer knitting | Outer fabric: 100 % polyacrylic

one size

light-grey-melange/

light-grey-melange light-grey-melange