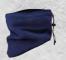

### **MB 7618 BALACLAVA**

Fleece cap and scarf in one | Anti-pilling fleece |
By means of a cord the scarf can be converted into a cap |
Outer fabric (260 g/m²): 100 % polyester

one size