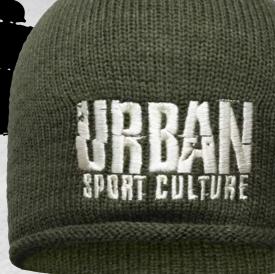

### MB 7992 **URBAN BEANIE**

Melange beanie with brim | Up-to-date cut | Rib-design | Imitation leather label on the brim | Outer fabric: 100 % polyacrylic

one size

black-melange

black-melange

Melange knitted beanie with brim | Twin-layer knitting | Fashionable cut | Outer fabric: 50 % polyacrylic, 50 % polyester