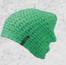

### MB 7941 **CASUAL OUTSIZED CROCHETED CAP**

Coarse mesh structure | Handmade | Comfortable thanks to a fleece band on the inside | Outer fabric: 100 % polyacrylic

### **MB 7939 UNICOLOURED CROCHETED CAP WITH POMPON**

Coarse mesh structure | Handmade | Comfortable thanks to a fleece band on the inside Outer fabric: 100 % polyacrylic

one size

BEANIE FASHION