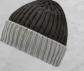

### **MB 7117 ELEGANT KNITTED BEANIE**

Multi-coloured knitted beanie with contrasting border | Classic cut | Pleasant to wear due to wide brim Outer fabric: 100 % polyacrylic

**MB 7128** 

2-coloured beanie in coarse knitting | Soft and fluffy touch | Extra wide brim in contrasting colour | Outer fabric: 100 % polyacrylic

off-white/carbon

carbon/off-white

carbon/light-grey

BEANIE FASHION

BEANIE FASHION