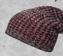

### **MB 7115 LADIES' MELANGE BEANIE**

Melange knitted beanie with brim and large pompon | Contrasting highlights on brim | Coarse knitting of melange yarns | Pleasant to wear thanks to fleece band on the inside Outer fabric: 100 % polyacrylic | Lining: 100 % polyester

### **MB 7114 MEN'S MELANGE BEANIE**

Melange beanie with brim in coarse knitting | Contrasting highlights on brim | Melange yarns | Pleasant to wear thanks to fleece band on the inside | Outer fabric: 100 % polyacrylic | Lining: 100 % polyester