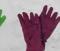

### MICI AND CIATCH

S/M L/XL

**MB 505** 

**KNITTED GLOVES** 

Outer fabric: 100 % polyacrylic

dark-grey-melange

Knitted gloves with ribbed cuffs for men and women

### **MB 7980 MELANGE GLOVES BASIC**

Elegant knitted gloves made of melange yarns | Stocking stitch with twin-layer cuffs | Cuffs with trendy rib pattern | Available as a set with scarf and hat | Outer fabric: 80 % polyacrylic, 20 % polyamide