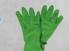

### **MB 7133 FINE KNITTED GLOVES**

Knitted gloves with wide turn-up | Extremely soft touch | Outer fabric: 100 % polyacrylic

S/M L/XL