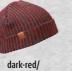

### MB 7990 **ROLL-UP BEANIE**

Casual, extra-long beanie | Fashionable rolled edge | Stocking stitch | Outer fabric: 100 % polyacrylic

one size

dark-denim

dark-red