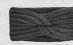

### **MB 7983 TWISTED LOOP SCARF**

Coarse loop scarf in twin-layer knitting | Twisted effectively, elaborate workmanship | Outer fabric: 100 % polyacrylic

Casual, oversize knitted scarf | Contrasting accents | Melange yarns | Ends in double rib | Measeurements: 190 x 30 cm | Outer fabric: 80% polyacrylic, 20% polyamide