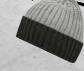

### **MB 7117 ELEGANT KNITTED BEANIE**

Multi-coloured knitted beanie with contrasting border | Classic cut | Pleasant to wear due to wide brim Outer fabric: 100 % polyacrylic

**MB 7128** 

2-coloured beanie in coarse knitting | Soft and fluffy touch | Extra wide brim in contrasting colour | Outer fabric: 100 % polyacrylic

off-white/carbon

carbon/off-white

carbon/light-grey

BEANIE FASHION

BEANIE FASHION