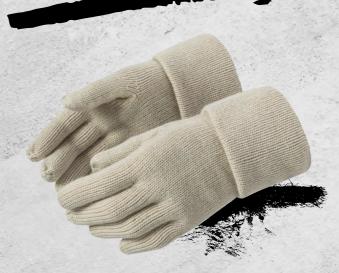

### **MB 7133 FINE KNITTED GLOVES**

Knitted gloves with wide turn-up | Extremely soft touch | Outer fabric: 100 % polyacrylic

S/M L/XL