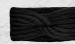

### **MB 7550 KNITTED CAP**

Classic knitted cap with brim | Twin layer knitting | Outer fabric: 100 % polyacrylic

one size