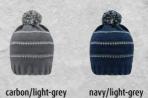

### **MB 7117 ELEGANT KNITTED BEANIE**

Multi-coloured knitted beanie with contrasting border | Classic cut | Pleasant to wear due to wide brim Outer fabric: 100 % polyacrylic

**MB 7128** 

2-coloured beanie in coarse knitting | Soft and fluffy touch | Extra wide brim in contrasting colour | Outer fabric: 100 % polyacrylic

off-white/carbon

carbon/off-white

carbon/light-grey

BEANIE FASHION

BEANIE FASHION