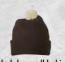

### **MB 7130 KNITTED BEANIE**

Classic knitted beanie with contrasting stripes | Twin layer knitting | Without brim | Outer fabric: 100 % polyacrylic

one size