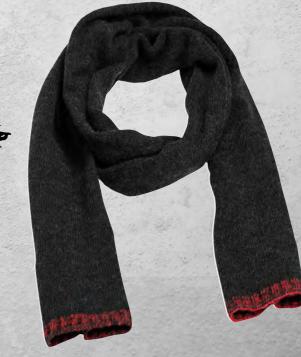

### TMO COLOURED

Attractive knitted scarf | Effective accents due to two-coloured rib-design | Scarf with lavish fringe | Measeurements: 180 x 21 cm | Outer fabric: 100 % polyacrylic

one size

anthracite/