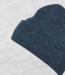

### **MB 7114 MEN'S MELANGE BEANIE**

Melange beanie with brim in coarse knitting | Contrasting highlights on brim | Melange yarns | Pleasant to wear thanks to fleece band on the inside | Outer fabric: 100 % polyacrylic | Lining: 100 % polyester