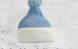

### **MB 7116** TRADITIONAL BEANIE

Melange knitted beanie with brim | Lightly roughened surface | Knitted right/left | Effective highlights due to two-coloured rib-design on the brim Outer fabric: 60 % polyacrylic, 40 % polyester

one size