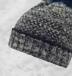

### **MB 7117 ELEGANT KNITTED BEANIE**

Multi-coloured knitted beanie with contrasting border | Classic cut | Pleasant to wear due to wide brim Outer fabric: 100 % polyacrylic

**MB 7128** 

2-coloured beanie in coarse knitting | Soft and fluffy touch | Extra wide brim in contrasting colour | Outer fabric: 100 % polyacrylic

off-white/carbon

carbon/off-white

carbon/light-grey

BEANIE FASHION

BEANIE FASHION