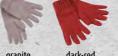

### **MB 7133 FINE KNITTED GLOVES**

Knitted gloves with wide turn-up | Extremely soft touch | Outer fabric: 100 % polyacrylic

S/M L/XL