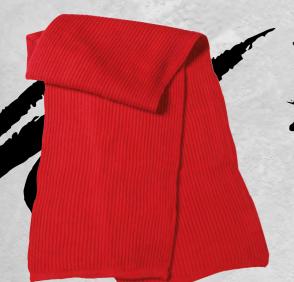

### **MB 7305** TRADITIONAL SCARF

Melange knitted scarf | Lightly roughened surface | Knitted right/left | Effective highlights due to two-coloured rib-design on both ends | Measeurements: 190 x 30 cm | Outer fabric: 60 % polyacrylic, 40 % polyester