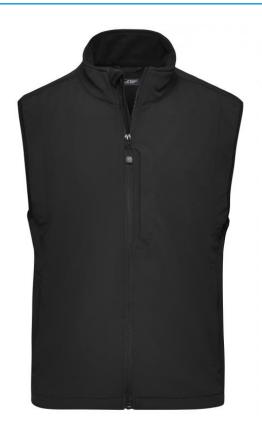

## Functional vest made of softshell

Functional 3-layer-fabric with TPU membrane

Wind- and water-repellent (5,000 mm water column), breathable and

permeable to water vapour (1,000 g/m²/24h)

Non-taped seams

Inside made of micro fleece, mesh lining at the front

2 zipped side pockets

Elastic drawstring with stoppers on waist

Zip at front lining for embroideries

JN136: Vertical breast pocket with zip

JN138: lightly waisted

Fabric: Outer fabric (330 g/m²): 95%

polyester, 5% elastane

Country of origin: Volksrepublik China

**Customs tariff number:** 62114390

Care instructions: