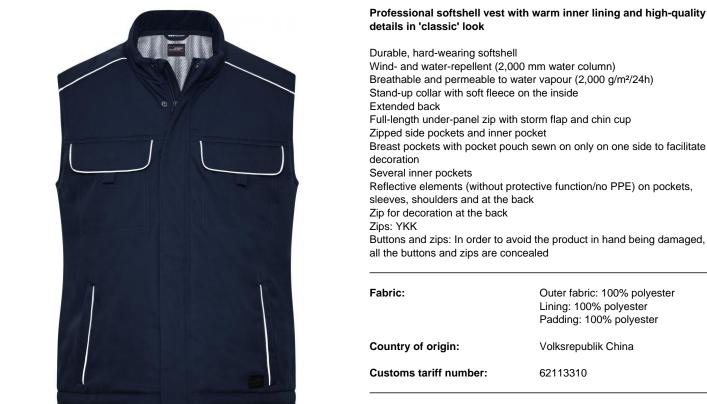

Care instructions:

WXXXXX

Available colours

|                            | XS    | S     | М     | L     | XL    | XXL   | 3XL   |
|----------------------------|-------|-------|-------|-------|-------|-------|-------|
| Weight in g                | 676 g | 704 g | 755 g | 799 g | 869 g | 921 g | 986 g |
| VPE                        | 1/20  | 1/20  | 1/20  | 1/20  | 1/20  | 1/20  | 1/20  |
| (Pcs. per inner packaging  |       |       |       |       |       |       |       |
| / pcs. per outer packaging |       |       |       |       |       |       |       |

|                            | 4XL    | 5XL    | 6XL    |
|----------------------------|--------|--------|--------|
| Weight in g                | 1039 g | 1098 g | 1119 g |
| VPE                        | 1/20   | 1/20   | 1/20