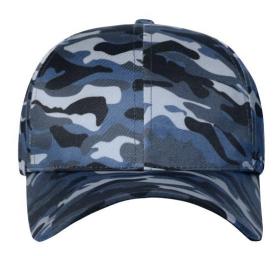

# High-quality 6 panel cap in camouflage design

Laminated front panels Padded sweatband Size adjustment by 'click & snap' adjuster

**Fabric:** Outer fabric: 100% polyester

Outer fabric 2: 100% cotton

Country of origin: Volksrepublik China

# Available colours

denim/black (534C, blackC)

grey/black (7537C, blackC)

olive/black (7497C, blackC)