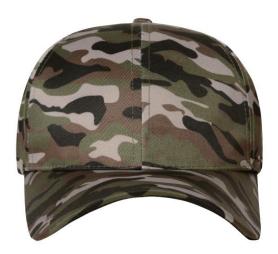

# High-quality 6 panel cap in camouflage design

Laminated front panels Padded sweatband Size adjustment by 'click & snap' adjuster

**Fabric:** Outer fabric: 100% polyester

Outer fabric 2: 100% cotton

Country of origin: Volksrepublik China

### 6 Panel

Division of cap into 6 segments. Advantage: One of the most popular cap shapes in Europe

Stand: 26.04.2024 - 20:20:27