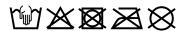

# High-quality 6 panel cap in camouflage design

Laminated front panels Padded sweatband Size adjustment by 'click & snap' adjuster

**Fabric:** Outer fabric: 100% polyester

Outer fabric 2: 100% cotton

Country of origin: Volksrepublik China

Customs tariff number: 65050030

#### Care instructions:



#### Available colours

|                            | one size |
|----------------------------|----------|
| Weight in g                | 72 g     |
| VPE                        | 6/144    |
| (Pcs. per inner packaging  |          |
| / pcs. per outer packaging |          |

## Available colours

denim/black (534C, blackC)

grey/black (7537C, blackC)

olive/black (7497C, blackC)



### **OEKO-TEX® Stoff**

The fabric of this article has been tested for harmful substances and certified acc. to STANDARD 100 by OEKO-



### 6 Panel

Division of cap into 6 segments. Advantage: One of the most popular cap shapes in Europe

Stand: 26.04.2024 - 20:20:27