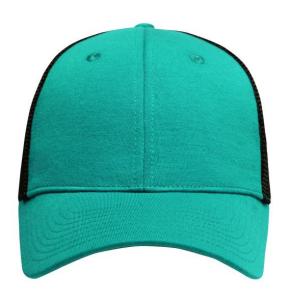

# Trendy 6 panel mesh cap

2 embroidered ventilation holes on front panels 8 decorative stitching lines on the peak Laminated front panels Fully closed back panel

Sizes: S/M = 56/57 cm, L/XL = 58/59 cm

**Fabric:** Outer fabric: 70% polyester, 30%

# Available colours

dark-grey-melange/black (433C, blackC) royal/black (2945U, blackC)