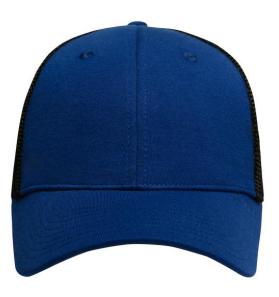

## Trendy 6 panel mesh cap

2 embroidered ventilation holes on front panels 8 decorative stitching lines on the peak Laminated front panels Fully closed back panel Sizes: S/M = 56/57 cm, L/XL = 58/59 cm

## 6 Panel

Division of cap into 6 segments. Advantage: One of the most popular cap shapes in Europe