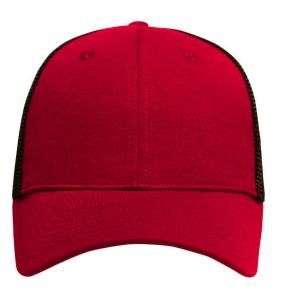

## Trendy 6 panel mesh cap

2 embroidered ventilation holes on front panels 8 decorative stitching lines on the peak Laminated front panels Fully closed back panel Sizes: S/M = 56/57 cm, L/XL = 58/59 cm

Available colours

dark-grey-melange/black (433C, blackC) royal/black (2945U, blackC) green/black (554C, blackC) turquoise/black (3145C, blackC)