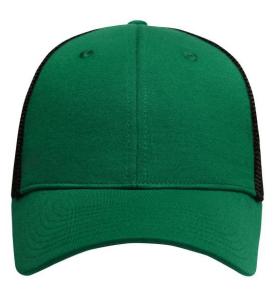

## Trendy 6 panel mesh cap

2 embroidered ventilation holes on front panels 8 decorative stitching lines on the peak Laminated front panels Fully closed back panel Sizes: S/M = 56/57 cm, L/XL = 58/59 cm

## 6 Panel

Division of cap into 6 segments. Advantage: One of the most popular cap shapes in Europe