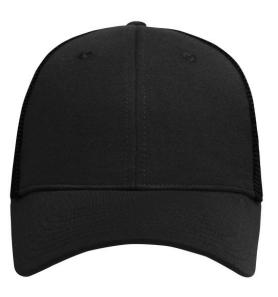

## Trendy 6 panel mesh cap

2 embroidered ventilation holes on front panels 8 decorative stitching lines on the peak Laminated front panels Fully closed back panel Sizes: S/M = 56/57 cm, L/XL = 58/59 cm