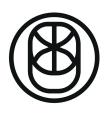

Each panel and the peak are made of a different fabric Light brushed cotton Heavy brushed cotton Herringbone cotton 100% polyester mesh 100% polyamide mesh 100% padded polyester 100% polyester woven fabric Sandwich with wording 'myrtle beach' woven in Piping on the front panels 2 embroidered ventilation holes 2 metal eyelets 3D-embroidery Woven label with logo 'myrtle beach' Embossed logo wording 'myrtle beach' Rubber label 'myrtle beach' Padded satin sweatband Clip-buckle in mat silver with metal eyelet and embossed 'myrtle beach' logo Adjuster with imprinted wording