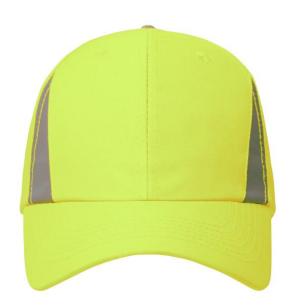

# 6 panel cap with reflective elements (without protective function/no PPE)

4 embroidered ventilation holes

6 decorative stitching lines on the peak

Reflective insets on the panels (without protective function/no PPE)

Laminated front panels Hook and loop fastener

**Fabric:** Outer fabric: 100% polyester

Country of origin: Volksrepublik China

Customs tariff number: 65050030

# 6 Panel

Division of cap into 6 segments. Advantage: One of the most popular cap shapes in Europe

Stand: 02.05.2024 - 16:31:33