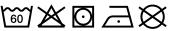

# **MB443 Bath Towel**





### Bath towel in fashionable design

Pleasantly soft cotton terry, combed ring-spun organic-cotton Optimum absorbency Selection of fashionable, bright colours 70 x 140 cm

Fabric: Outer fabric (420 g/m²): 100%

cotton

Türkiye Country of origin:

Customs tariff number: 63026000

## Care instructions:









#### Available colours

|                            | one size |
|----------------------------|----------|
| Weight in g                | 430 g    |
| VPE                        | 5/25     |
| (Pcs. per inner packaging  |          |
| / pcs. per outer packaging |          |

| Measurements in cm | one size  |
|--------------------|-----------|
| Length             | 140,00 cm |
| Width              | 70,00 cm  |
| Distance between   | 9,00 cm   |
| border and edge    |           |
| Distance between   | 3,80 cm   |
| border and edge    |           |

## Available colours









OEKO-TEX® Standard 100 Spa
OEKO-Tex® CONFIDENCE IN TEXTILES STANDARD 100 18.0.57944 HOHENSTEIN HTTI Tested for harmful substances. www.oeko-tex.com/standard100

Stand: 03.05.2024 - 19:42:00