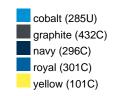

#### Available colours

|                            | one size |
|----------------------------|----------|
| Weight in g                | 430 g    |
| VPE                        | 5/25     |
| (Pcs. per inner packaging  |          |
| / pcs. per outer packaging |          |