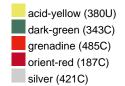

#### Available colours

|                            | one size |
|----------------------------|----------|
| Weight in g                | 430 g    |
| VPE                        | 5/25     |
| (Pcs. per inner packaging  |          |
| / pcs. per outer packaging |          |