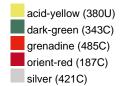

#### Available colours

|                            | one size |
|----------------------------|----------|
| Weight in g                | 430 g    |
| VPE                        | 5/25     |
| (Pcs. per inner packaging  |          |
| / pcs. per outer packaging |          |