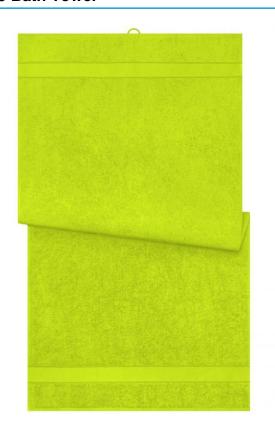

### Bath towel in fashionable design

Pleasantly soft cotton terry, combed ring-spun organic-cotton Optimum absorbency Selection of fashionable, bright colours 70 x 140 cm

Fabric: Outer fabric (420 g/m²): 100%

| Measurements in cm | one size  |
|--------------------|-----------|
| Length             | 140,00 cm |
| Width              | 70,00 cm  |
| Distance between   | 9,00 cm   |
| border and edge    |           |
| Distance between   | 3,80 cm   |
| border and edge    |           |