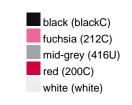

#### Available colours

|                            | one size |
|----------------------------|----------|
| Weight in g                | 430 g    |
| VPE                        | 5/25     |
| (Pcs. per inner packaging  |          |
| / pcs. per outer packaging |          |