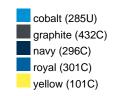

#### Available colours

|                            | one size |
|----------------------------|----------|
| Weight in g                | 430 g    |
| VPE                        | 5/25     |
| (Pcs. per inner packaging  |          |
| / pcs. per outer packaging |          |