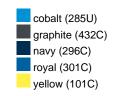

#### Available colours

|                            | one size |
|----------------------------|----------|
| Weight in g                | 430 g    |
| VPE                        | 5/25     |
| (Pcs. per inner packaging  |          |
| / pcs. per outer packaging |          |

## Available colours

OEKO-TEX® Standard 100 Spa
OEKO-Tex® CONFIDENCE IN TEXTILES STANDARD 100 18.0.57944 HOHENSTEIN HTTI Tested for harmful substances. www.oeko-tex.com/standard100

Stand: 30.04.2024 - 05:46:50