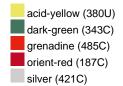

#### Available colours

|                            | one size |
|----------------------------|----------|
| Weight in g                | 430 g    |
| VPE                        | 5/25     |
| (Pcs. per inner packaging  |          |
| / pcs. per outer packaging |          |

## Available colours

OEKO-TEX® Standard 100 Spa
OEKO-Tex® CONFIDENCE IN TEXTILES STANDARD 100 18.0.57944 HOHENSTEIN HTTI Tested for harmful substances. www.oeko-tex.com/standard100

Stand: 30.04.2024 - 05:46:50