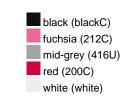

#### Available colours

|                            | one size |
|----------------------------|----------|
| Weight in g                | 430 g    |
| VPE                        | 5/25     |
| (Pcs. per inner packaging  |          |
| / pcs. per outer packaging |          |

## Available colours

OEKO-TEX® Standard 100 Spa
OEKO-Tex® CONFIDENCE IN TEXTILES STANDARD 100 18.0.57944 HOHENSTEIN HTTI Tested for harmful substances. www.oeko-tex.com/standard100

Stand: 30.04.2024 - 05:46:50