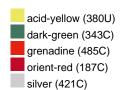

#### Available colours

|                            | one size |
|----------------------------|----------|
| Weight in g                | 430 g    |
| VPE                        | 5/25     |
| (Pcs. per inner packaging  |          |
| / pcs. per outer packaging |          |

## Available colours

OEKO-TEX® Standard 100 Spa
OEKO-Tex® CONFIDENCE IN TEXTILES STANDARD 100 18.0.57944 HOHENSTEIN HTTI Tested for harmful substances. www.oeko-tex.com/standard100

Stand: 06.05.2024 - 16:46:51