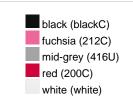

#### Available colours

|                            | one size |
|----------------------------|----------|
| Weight in g                | 430 g    |
| VPE                        | 5/25     |
| (Pcs. per inner packaging  |          |
| / pcs. per outer packaging |          |

## Available colours

OEKO-TEX® Standard 100 Spa
OEKO-Tex® CONFIDENCE IN TEXTILES STANDARD 100 18.0.57944 HOHENSTEIN HTTI Tested for harmful substances. www.oeko-tex.com/standard100

Stand: 06.05.2024 - 16:46:51