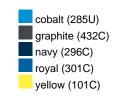

#### Available colours

|                            | one size |
|----------------------------|----------|
| Weight in g                | 430 g    |
| VPE                        | 5/25     |
| (Pcs. per inner packaging  |          |
| / pcs. per outer packaging |          |

## Available colours

OEKO-TEX® Standard 100 Spa
OEKO-Tex® CONFIDENCE IN TEXTILES STANDARD 100 18.0.57944 HOHENSTEIN HTTI Tested for harmful substances. www.oeko-tex.com/standard100

Stand: 06.05.2024 - 16:46:51