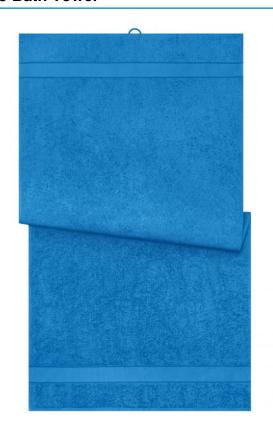

### Bath towel in fashionable design

Pleasantly soft cotton terry, combed ring-spun organic-cotton Optimum absorbency Selection of fashionable, bright colours 70 x 140 cm

Fabric: Outer fabric (420 g/m²): 100%