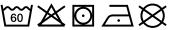

# **MB443 Bath Towel**





### Bath towel in fashionable design

Pleasantly soft cotton terry, combed ring-spun organic-cotton Optimum absorbency Selection of fashionable, bright colours 70 x 140 cm

Fabric: Outer fabric (420 g/m²): 100%

cotton

Türkiye Country of origin:

Customs tariff number: 63026000

## Care instructions:









#### Available colours

|                            | one size |
|----------------------------|----------|
| Weight in g                | 430 g    |
| VPE                        | 5/25     |
| (Pcs. per inner packaging  |          |
| / pcs. per outer packaging |          |

| Measurements in cm | one size  |
|--------------------|-----------|
| Length             | 140,00 cm |
| Width              | 70,00 cm  |
| Distance between   | 9,00 cm   |
| border and edge    |           |
| Distance between   | 3,80 cm   |
| border and edge    |           |

## Available colours









OEKO-TEX® Standard 100 Spa
OEKO-Tex® CONFIDENCE IN TEXTILES STANDARD 100 18.0.57944 HOHENSTEIN HTTI Tested for harmful substances. www.oeko-tex.com/standard100

Stand: 06.05.2024 - 16:46:51