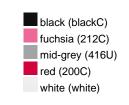

#### Available colours

|                            | one size |
|----------------------------|----------|
| Weight in g                | 430 g    |
| VPE                        | 5/25     |
| (Pcs. per inner packaging  |          |
| / pcs. per outer packaging |          |

## Available colours

OEKO-TEX® Standard 100 Spa
OEKO-Tex® CONFIDENCE IN TEXTILES STANDARD 100 18.0.57944 HOHENSTEIN HTTI Tested for harmful substances. www.oeko-tex.com/standard100

Stand: 29.04.2024 - 00:19:16