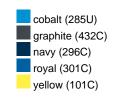

#### Available colours

|                            | one size |
|----------------------------|----------|
| Weight in g                | 430 g    |
| VPE                        | 5/25     |
| (Pcs. per inner packaging  |          |
| / pcs. per outer packaging |          |

## Available colours

OEKO-TEX® Standard 100 Spa
OEKO-Tex® CONFIDENCE IN TEXTILES STANDARD 100 18.0.57944 HOHENSTEIN HTTI Tested for harmful substances. www.oeko-tex.com/standard100

Stand: 29.04.2024 - 00:19:16