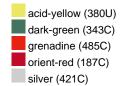

#### Available colours

|                            | one size |
|----------------------------|----------|
| Weight in g                | 430 g    |
| VPE                        | 5/25     |
| (Pcs. per inner packaging  |          |
| / pcs. per outer packaging |          |

## Available colours

OEKO-TEX® Standard 100 Spa
OEKO-Tex® CONFIDENCE IN TEXTILES STANDARD 100 18.0.57944 HOHENSTEIN HTTI Tested for harmful substances. www.oeko-tex.com/standard100

Stand: 29.04.2024 - 00:19:16