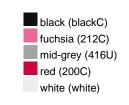

#### Available colours

|                            | one size |
|----------------------------|----------|
| Weight in g                | 430 g    |
| VPE                        | 5/25     |
| (Pcs. per inner packaging  |          |
| / pcs. per outer packaging |          |

## Available colours

OEKO-TEX® Standard 100 Spa
OEKO-Tex® CONFIDENCE IN TEXTILES STANDARD 100 18.0.57944 HOHENSTEIN HTTI Tested for harmful substances. www.oeko-tex.com/standard100

Stand: 05.05.2024 - 23:25:46