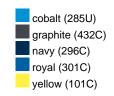

#### Available colours

|                            | one size |
|----------------------------|----------|
| Weight in g                | 430 g    |
| VPE                        | 5/25     |
| (Pcs. per inner packaging  |          |
| / pcs. per outer packaging |          |

## Available colours

OEKO-TEX® Standard 100 Spa
OEKO-Tex® CONFIDENCE IN TEXTILES STANDARD 100 18.0.57944 HOHENSTEIN HTTI Tested for harmful substances. www.oeko-tex.com/standard100

Stand: 05.05.2024 - 23:25:46