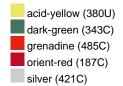

#### Available colours

|                            | one size |
|----------------------------|----------|
| Weight in g                | 430 g    |
| VPE                        | 5/25     |
| (Pcs. per inner packaging  |          |
| / pcs. per outer packaging |          |

## Available colours

OEKO-TEX® Standard 100 Spa
OEKO-Tex® CONFIDENCE IN TEXTILES STANDARD 100 18.0.57944 HOHENSTEIN HTTI Tested for harmful substances. www.oeko-tex.com/standard100

Stand: 05.05.2024 - 23:25:46