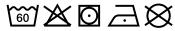

# **MB443 Bath Towel**





### Bath towel in fashionable design

Pleasantly soft cotton terry, combed ring-spun organic-cotton Optimum absorbency Selection of fashionable, bright colours 70 x 140 cm

Fabric: Outer fabric (420 g/m²): 100%

cotton

Türkiye Country of origin:

Customs tariff number: 63026000

# Care instructions:









#### Available colours

|                            | one size |
|----------------------------|----------|
| Weight in g                | 430 g    |
| VPE                        | 5/25     |
| (Pcs. per inner packaging  |          |
| / pcs. per outer packaging |          |

| Measurements in cm | one size  |
|--------------------|-----------|
| Length             | 140,00 cm |
| Width              | 70,00 cm  |
| Distance between   | 9,00 cm   |
| border and edge    |           |
| Distance between   | 3,80 cm   |
| border and edge    |           |

## Available colours









OEKO-TEX® Standard 100 Spa
OEKO-Tex® CONFIDENCE IN TEXTILES STANDARD 100 18.0.57944 HOHENSTEIN HTTI Tested for harmful substances. www.oeko-tex.com/standard100

Stand: 05.05.2024 - 23:25:46