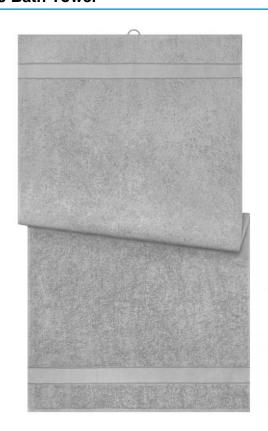

### Bath towel in fashionable design

Pleasantly soft cotton terry, combed ring-spun organic-cotton Optimum absorbency Selection of fashionable, bright colours 70 x 140 cm

Fabric: Outer fabric (420 g/m²): 100%

| Measurements in cm | one size  |
|--------------------|-----------|
| Length             | 140,00 cm |
| Width              | 70,00 cm  |
| Distance between   | 9,00 cm   |
| border and edge    |           |
| Distance between   | 3,80 cm   |
| border and edge    |           |