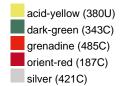

### Available colours

|                            | one size |
|----------------------------|----------|
| Weight in g                | 430 g    |
| VPE                        | 5/25     |
| (Pcs. per inner packaging  |          |
| / pcs. per outer packaging |          |

## Available colours

OEKO-TEX® Standard 100 Spa
OEKO-Tex® CONFIDENCE IN TEXTILES STANDARD 100 18.0.57944 HOHENSTEIN HTTI Tested for harmful substances. www.oeko-tex.com/standard100

Stand: 03.05.2024 - 01:25:05