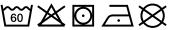

# **MB443 Bath Towel**





## Bath towel in fashionable design

Pleasantly soft cotton terry, combed ring-spun organic-cotton Optimum absorbency Selection of fashionable, bright colours 70 x 140 cm

Fabric: Outer fabric (420 g/m²): 100%

cotton

Türkiye Country of origin:

Customs tariff number: 63026000

# Care instructions:









### Available colours

|                            | one size |
|----------------------------|----------|
| Weight in g                | 430 g    |
| VPE                        | 5/25     |
| (Pcs. per inner packaging  |          |
| / pcs. per outer packaging |          |

| Measurements in cm | one size  |
|--------------------|-----------|
| Length             | 140,00 cm |
| Width              | 70,00 cm  |
| Distance between   | 9,00 cm   |
| border and edge    |           |
| Distance between   | 3,80 cm   |
| border and edge    |           |

## Available colours









OEKO-TEX® Standard 100 Spa
OEKO-Tex® CONFIDENCE IN TEXTILES STANDARD 100 18.0.57944 HOHENSTEIN HTTI Tested for harmful substances. www.oeko-tex.com/standard100

Stand: 03.05.2024 - 01:25:05