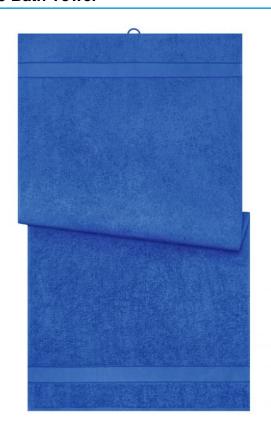

## Bath towel in fashionable design

Pleasantly soft cotton terry, combed ring-spun organic-cotton Optimum absorbency Selection of fashionable, bright colours 70 x 140 cm

Fabric: Outer fabric (420 g/m²): 100%