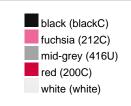

### Available colours

|                            | one size |
|----------------------------|----------|
| Weight in g                | 430 g    |
| VPE                        | 5/25     |
| (Pcs. per inner packaging  |          |
| / pcs. per outer packaging |          |

## Available colours

OEKO-TEX® Standard 100 Spa
OEKO-Tex® CONFIDENCE IN TEXTILES STANDARD 100 18.0.57944 HOHENSTEIN HTTI Tested for harmful substances. www.oeko-tex.com/standard100

Stand: 03.05.2024 - 01:25:05