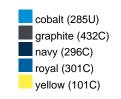

### Available colours

|                            | one size |
|----------------------------|----------|
| Weight in g                | 430 g    |
| VPE                        | 5/25     |
| (Pcs. per inner packaging  |          |
| / pcs. per outer packaging |          |

## Available colours

OEKO-TEX® Standard 100 Spa
OEKO-Tex® CONFIDENCE IN TEXTILES STANDARD 100 18.0.57944 HOHENSTEIN HTTI Tested for harmful substances. www.oeko-tex.com/standard100

Stand: 03.05.2024 - 01:25:05