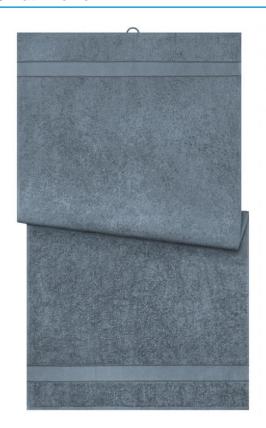

### Bath towel in fashionable design

Pleasantly soft cotton terry, combed ring-spun organic-cotton Optimum absorbency Selection of fashionable, bright colours 70 x 140 cm

Fabric: Outer fabric (420 g/m²): 100%