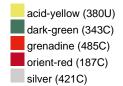

### Available colours

|                            | one size |
|----------------------------|----------|
| Weight in g                | 430 g    |
| VPE                        | 5/25     |
| (Pcs. per inner packaging  |          |
| / pcs. per outer packaging |          |

## Available colours

OEKO-TEX® Standard 100 Spa
OEKO-Tex® CONFIDENCE IN TEXTILES STANDARD 100 18.0.57944 HOHENSTEIN HTTI Tested for harmful substances. www.oeko-tex.com/standard100

Stand: 03.05.2024 - 08:50:47