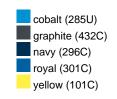

### Available colours

|                            | one size |
|----------------------------|----------|
| Weight in g                | 430 g    |
| VPE                        | 5/25     |
| (Pcs. per inner packaging  |          |
| / pcs. per outer packaging |          |

## Available colours

OEKO-TEX® Standard 100 Spa
OEKO-Tex® CONFIDENCE IN TEXTILES STANDARD 100 18.0.57944 HOHENSTEIN HTTI Tested for harmful substances. www.oeko-tex.com/standard100

Stand: 03.05.2024 - 08:50:47