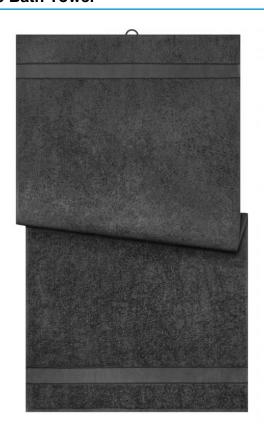

#### Bath towel in fashionable design

Pleasantly soft cotton terry, combed ring-spun organic-cotton Optimum absorbency Selection of fashionable, bright colours 70 x 140 cm

Fabric: Outer fabric (420 g/m²): 100%