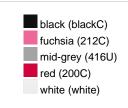

### Available colours

|                            | one size |
|----------------------------|----------|
| Weight in g                | 430 g    |
| VPE                        | 5/25     |
| (Pcs. per inner packaging  |          |
| / pcs. per outer packaging |          |

## Available colours

OEKO-TEX® Standard 100 Spa
OEKO-Tex® CONFIDENCE IN TEXTILES STANDARD 100 18.0.57944 HOHENSTEIN HTTI Tested for harmful substances. www.oeko-tex.com/standard100

Stand: 03.05.2024 - 08:50:47