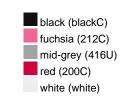

### Available colours

|                            | one size |
|----------------------------|----------|
| Weight in g                | 222 g    |
| VPE                        | 5/50     |
| (Pcs. per inner packaging  |          |
| / pcs. per outer packaging |          |

## Available colours

OEKO-TEX® Standard 100 Spa
OEKO-Tex® CONFIDENCE IN TEXTILES STANDARD 100 18.0.57944 HOHENSTEIN HTTI Tested for harmful substances. www.oeko-tex.com/standard100

Stand: 01.05.2024 - 04:00:43