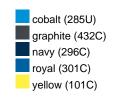

### Available colours

|                            | one size |
|----------------------------|----------|
| Weight in g                | 222 g    |
| VPE                        | 5/50     |
| (Pcs. per inner packaging  |          |
| / pcs. per outer packaging |          |

## Available colours

OEKO-TEX® Standard 100 Spa
OEKO-Tex® CONFIDENCE IN TEXTILES STANDARD 100 18.0.57944 HOHENSTEIN HTTI Tested for harmful substances. www.oeko-tex.com/standard100

Stand: 01.05.2024 - 04:00:43