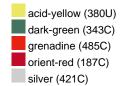

### Available colours

|                            | one size |
|----------------------------|----------|
| Weight in g                | 222 g    |
| VPE                        | 5/50     |
| (Pcs. per inner packaging  |          |
| / pcs. per outer packaging |          |

## Available colours

OEKO-TEX® Standard 100 Spa
OEKO-Tex® CONFIDENCE IN TEXTILES STANDARD 100 18.0.57944 HOHENSTEIN HTTI Tested for harmful substances. www.oeko-tex.com/standard100

Stand: 01.05.2024 - 04:00:43