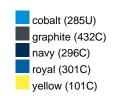

### Available colours

|                            | one size |
|----------------------------|----------|
| Weight in g                | 222 g    |
| VPE                        | 5/50     |
| (Pcs. per inner packaging  |          |
| / pcs. per outer packaging |          |