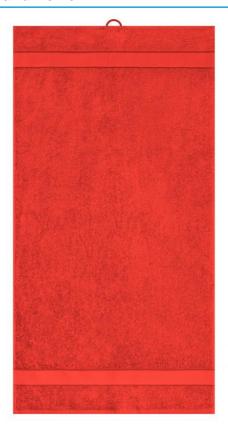

#### Towel in fashionable design

Pleasantly soft cotton terry, combed ring-spun organic-cotton Optimum absorbency Selection of fashionable, bright colours 50 x 100 cm

Fabric: Outer fabric (420 g/m²): 100%