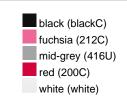

#### Available colours

|                            | one size |
|----------------------------|----------|
| Weight in g                | 222 g    |
| VPE                        | 5/50     |
| (Pcs. per inner packaging  |          |
| / pcs. per outer packaging |          |

## Available colours

OEKO-TEX® Standard 100 Spa
OEKO-Tex® CONFIDENCE IN TEXTILES STANDARD 100 18.0.57944 HOHENSTEIN HTTI Tested for harmful substances. www.oeko-tex.com/standard100

Stand: 04.05.2024 - 16:53:54