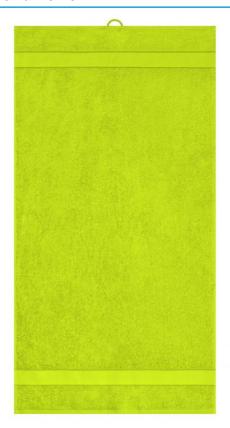

### Towel in fashionable design

Pleasantly soft cotton terry, combed ring-spun organic-cotton Optimum absorbency Selection of fashionable, bright colours 50 x 100 cm

Fabric: Outer fabric (420 g/m²): 100%

#### Available colours

|                            | one size |
|----------------------------|----------|
| Weight in g                | 222 g    |
| VPE                        | 5/50     |
| (Pcs. per inner packaging  |          |
| / pcs. per outer packaging |          |