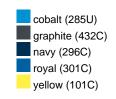

#### Available colours

|                            | one size |
|----------------------------|----------|
| Weight in g                | 222 g    |
| VPE                        | 5/50     |
| (Pcs. per inner packaging  |          |
| / pcs. per outer packaging |          |

## Available colours

OEKO-TEX® Standard 100 Spa
OEKO-Tex® CONFIDENCE IN TEXTILES STANDARD 100 18.0.57944 HOHENSTEIN HTTI Tested for harmful substances. www.oeko-tex.com/standard100

Stand: 04.05.2024 - 16:53:54