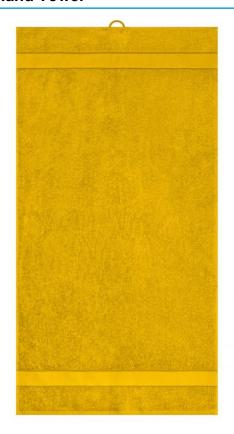

## Towel in fashionable design

Pleasantly soft cotton terry, combed ring-spun organic-cotton Optimum absorbency Selection of fashionable, bright colours 50 x 100 cm

Fabric: Outer fabric (420 g/m²): 100%

| Measurements in cm | one size  |
|--------------------|-----------|
| Length             | 100,00 cm |
| Width              | 50,00 cm  |
| Distance between   | 8,00 cm   |
| border and edge    |           |
| Distance between   | 3,80 cm   |
| border and edge    |           |