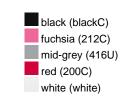

### Available colours

|                            | one size |
|----------------------------|----------|
| Weight in g                | 222 g    |
| VPE                        | 5/50     |
| (Pcs. per inner packaging  |          |
| / pcs. per outer packaging |          |

## Available colours

OEKO-TEX® Standard 100 Spa
OEKO-Tex® CONFIDENCE IN TEXTILES STANDARD 100 18.0.57944 HOHENSTEIN HTTI Tested for harmful substances. www.oeko-tex.com/standard100

Stand: 03.05.2024 - 12:33:53