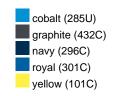

### Available colours

|                            | one size |
|----------------------------|----------|
| Weight in g                | 222 g    |
| VPE                        | 5/50     |
| (Pcs. per inner packaging  |          |
| / pcs. per outer packaging |          |

## Available colours

OEKO-TEX® Standard 100 Spa
OEKO-Tex® CONFIDENCE IN TEXTILES STANDARD 100 18.0.57944 HOHENSTEIN HTTI Tested for harmful substances. www.oeko-tex.com/standard100

Stand: 03.05.2024 - 12:33:53