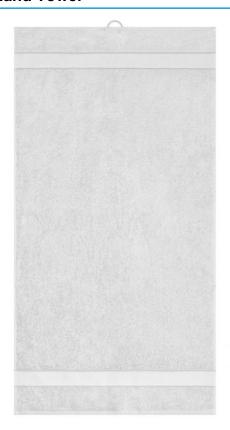

### Towel in fashionable design

Pleasantly soft cotton terry, combed ring-spun organic-cotton Optimum absorbency Selection of fashionable, bright colours 50 x 100 cm

Fabric: Outer fabric (420 g/m²): 100%

#### Available colours

|                            | one size |
|----------------------------|----------|
| Weight in g                | 222 g    |
| VPE                        | 5/50     |
| (Pcs. per inner packaging  |          |
| / pcs. per outer packaging |          |

| Measurements in cm | one size  |
|--------------------|-----------|
| Length             | 100,00 cm |
| Width              | 50,00 cm  |
| Distance between   | 8,00 cm   |
| border and edge    |           |
| Distance between   | 3,80 cm   |
| border and edge    |           |