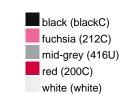

#### Available colours

|                            | one size |
|----------------------------|----------|
| Weight in g                | 222 g    |
| VPE                        | 5/50     |
| (Pcs. per inner packaging  |          |
| / pcs. per outer packaging |          |

## Available colours

OEKO-TEX® Standard 100 Spa
OEKO-Tex® CONFIDENCE IN TEXTILES STANDARD 100 18.0.57944 HOHENSTEIN HTTI Tested for harmful substances. www.oeko-tex.com/standard100

Stand: 05.05.2024 - 10:17:01