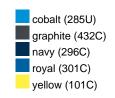

#### Available colours

|                            | one size |
|----------------------------|----------|
| Weight in g                | 222 g    |
| VPE                        | 5/50     |
| (Pcs. per inner packaging  |          |
| / pcs. per outer packaging |          |

## Available colours

OEKO-TEX® Standard 100 Spa
OEKO-Tex® CONFIDENCE IN TEXTILES STANDARD 100 18.0.57944 HOHENSTEIN HTTI Tested for harmful substances. www.oeko-tex.com/standard100

Stand: 05.05.2024 - 10:17:01