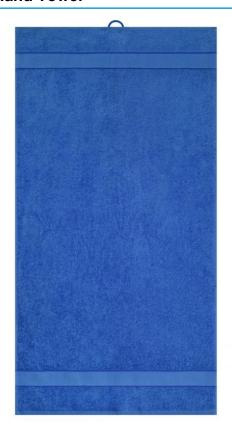

# **MB442 Hand Towel**

### Towel in fashionable design

Pleasantly soft cotton terry, combed ring-spun organic-cotton Optimum absorbency Selection of fashionable, bright colours 50 x 100 cm

Fabric: Outer fabric (420 g/m²): 100%