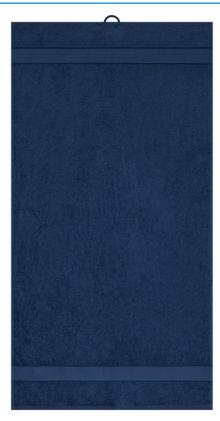

## Towel in fashionable design

Pleasantly soft cotton terry, combed ring-spun organic-cotton Optimum absorbency Selection of fashionable, bright colours 50 x 100 cm

Fabric:

Outer fabric (420 g/m<sup>2</sup>): 100% cotton