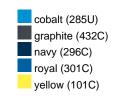

#### Available colours

|                            | one size |
|----------------------------|----------|
| Weight in g                | 222 g    |
| VPE                        | 5/50     |
| (Pcs. per inner packaging  |          |
| / pcs. per outer packaging |          |

## Available colours

OEKO-TEX® Standard 100 Spa
OEKO-Tex® CONFIDENCE IN TEXTILES STANDARD 100 18.0.57944 HOHENSTEIN HTTI Tested for harmful substances. www.oeko-tex.com/standard100

Stand: 06.05.2024 - 12:03:52