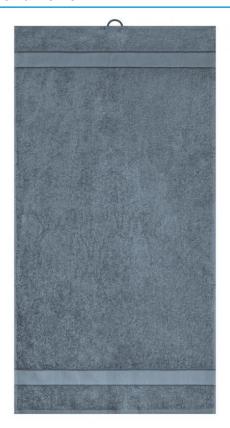

### Towel in fashionable design

Pleasantly soft cotton terry, combed ring-spun organic-cotton Optimum absorbency Selection of fashionable, bright colours 50 x 100 cm

Fabric: Outer fabric (420 g/m²): 100%