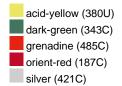

#### Available colours

|                            | one size |
|----------------------------|----------|
| Weight in g                | 222 g    |
| VPE                        | 5/50     |
| (Pcs. per inner packaging  |          |
| / pcs. per outer packaging |          |

## Available colours

OEKO-TEX® Standard 100 Spa
OEKO-Tex® CONFIDENCE IN TEXTILES STANDARD 100 18.0.57944 HOHENSTEIN HTTI Tested for harmful substances. www.oeko-tex.com/standard100

Stand: 06.05.2024 - 12:03:52