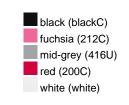

#### Available colours

|                            | one size |
|----------------------------|----------|
| Weight in g                | 222 g    |
| VPE                        | 5/50     |
| (Pcs. per inner packaging  |          |
| / pcs. per outer packaging |          |

## Available colours

OEKO-TEX® Standard 100 Spa
OEKO-Tex® CONFIDENCE IN TEXTILES STANDARD 100 18.0.57944 HOHENSTEIN HTTI Tested for harmful substances. www.oeko-tex.com/standard100

Stand: 06.05.2024 - 12:03:52