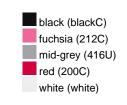

#### Available colours

|                            | one size |
|----------------------------|----------|
| Weight in g                | 222 g    |
| VPE                        | 5/50     |
| (Pcs. per inner packaging  |          |
| / pcs. per outer packaging |          |

## Available colours

OEKO-TEX® Standard 100 Spa
OEKO-Tex® CONFIDENCE IN TEXTILES STANDARD 100 18.0.57944 HOHENSTEIN HTTI Tested for harmful substances. www.oeko-tex.com/standard100

Stand: 29.04.2024 - 08:11:15