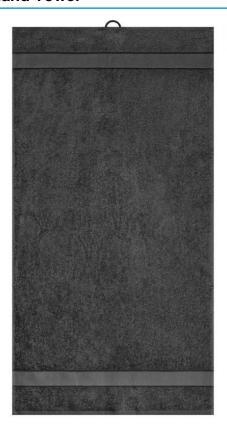

### Towel in fashionable design

Pleasantly soft cotton terry, combed ring-spun organic-cotton Optimum absorbency Selection of fashionable, bright colours 50 x 100 cm

Fabric: Outer fabric (420 g/m²): 100%

| Measurements in cm | one size  |
|--------------------|-----------|
| Length             | 100,00 cm |
| Width              | 50,00 cm  |
| Distance between   | 8,00 cm   |
| border and edge    |           |
| Distance between   | 3,80 cm   |
| border and edge    |           |