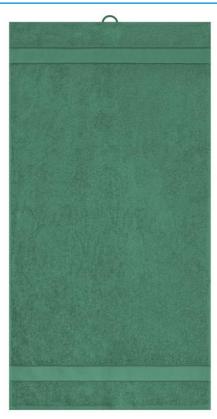

## Towel in fashionable design

Pleasantly soft cotton terry, combed ring-spun organic-cotton Optimum absorbency Selection of fashionable, bright colours 50 x 100 cm

Fabric:

Outer fabric (420 g/m<sup>2</sup>): 100% cotton

| Measurements in cm | one size  |
|--------------------|-----------|
| Length             | 100,00 cm |
| Width              | 50,00 cm  |
| Distance between   | 8,00 cm   |
| border and edge    |           |
| Distance between   | 3,80 cm   |
| border and edge    |           |