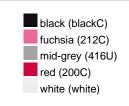

### Available colours

|                            | one size |
|----------------------------|----------|
| Weight in g                | 73 g     |
| VPE                        | 5/250    |
| (Pcs. per inner packaging  |          |
| / pcs. per outer packaging |          |

## Available colours

OEKO-TEX® Standard 100 Spa
OEKO-Tex® CONFIDENCE IN TEXTILES STANDARD 100 18.0.57944 HOHENSTEIN HTTI Tested for harmful substances. www.oeko-tex.com/standard100

Stand: 02.05.2024 - 18:15:24