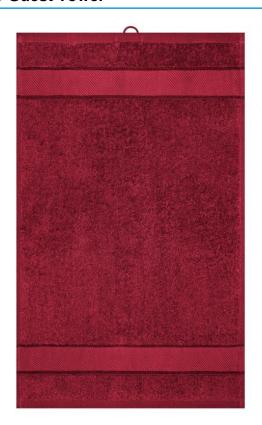

## Guest towel in fashionable design

Pleasantly soft cotton terry, combed ring-spun organic-cotton Optimum absorbency Selection of fashionable, bright colours 30 x 50 cm

Fabric: Outer fabric (420 g/m²): 100%