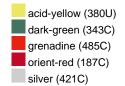

### Available colours

|                            | one size |
|----------------------------|----------|
| Weight in g                | 73 g     |
| VPE                        | 5/250    |
| (Pcs. per inner packaging  |          |
| / pcs. per outer packaging |          |

## Available colours

OEKO-TEX® Standard 100 Spa
OEKO-Tex® CONFIDENCE IN TEXTILES STANDARD 100 18.0.57944 HOHENSTEIN HTTI Tested for harmful substances. www.oeko-tex.com/standard100

Stand: 02.05.2024 - 18:15:24