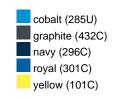

### Available colours

|                            | one size |
|----------------------------|----------|
| Weight in g                | 73 g     |
| VPE                        | 5/250    |
| (Pcs. per inner packaging  |          |
| / pcs. per outer packaging |          |

## Available colours

OEKO-TEX® Standard 100 Spa
OEKO-Tex® CONFIDENCE IN TEXTILES STANDARD 100 18.0.57944 HOHENSTEIN HTTI Tested for harmful substances. www.oeko-tex.com/standard100

Stand: 02.05.2024 - 18:15:24