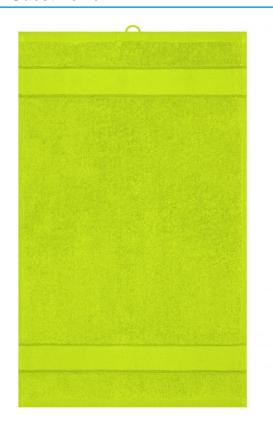

## Guest towel in fashionable design

Pleasantly soft cotton terry, combed ring-spun organic-cotton Optimum absorbency Selection of fashionable, bright colours 30 x 50 cm

Fabric: Outer fabric (420 g/m²): 100%