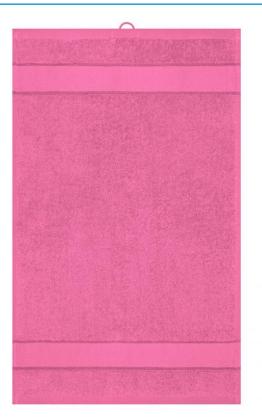

## Guest towel in fashionable design

Pleasantly soft cotton terry, combed ring-spun organic-cotton Optimum absorbency Selection of fashionable, bright colours 30 x 50 cm

Fabric:

Outer fabric (420 g/m<sup>2</sup>): 100% cotton