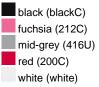

## Available colours

|                            | one size |
|----------------------------|----------|
| Weight in g                | 73 g     |
| VPE                        | 5/250    |
| (Pcs. per inner packaging  |          |
| / pcs. per outer packaging |          |

## Available colours

OEKO-TEX® Standard 100 Spa OEKO-Tex® CONFIDENCE IN TEXTILES STANDARD 100 18.0.57944 HOHENSTEIN HTTI Tested for harmful substances. www.oeko-tex.com/standard100

Stand: 19.04.2024 - 08:20:25