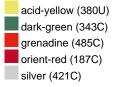

## Available colours

|                            | one size |
|----------------------------|----------|
| Weight in g                | 73 g     |
| VPE                        | 5/250    |
| (Pcs. per inner packaging  |          |
| / pcs. per outer packaging |          |

## Available colours

OEKO-TEX® Standard 100 Spa OEKO-Tex® CONFIDENCE IN TEXTILES STANDARD 100 18.0.57944 HOHENSTEIN HTTI Tested for harmful substances. www.oeko-tex.com/standard100

Stand: 19.04.2024 - 08:20:25