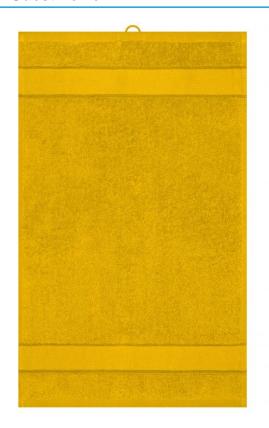

# **MB441 Guest Towel**

## Guest towel in fashionable design

Pleasantly soft cotton terry, combed ring-spun organic-cotton Optimum absorbency Selection of fashionable, bright colours 30 x 50 cm

Fabric: Outer fabric (420 g/m²): 100%

### Available colours

|                            | one size |
|----------------------------|----------|
| Weight in g                | 73 g     |
| VPE                        | 5/250    |
| (Pcs. per inner packaging  |          |
| / pcs. per outer packaging |          |