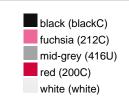

#### Available colours

|                            | one size |
|----------------------------|----------|
| Weight in g                | 73 g     |
| VPE                        | 5/250    |
| (Pcs. per inner packaging  |          |
| / pcs. per outer packaging |          |

## Available colours

OEKO-TEX® Standard 100 Spa
OEKO-Tex® CONFIDENCE IN TEXTILES STANDARD 100 18.0.57944 HOHENSTEIN HTTI Tested for harmful substances. www.oeko-tex.com/standard100

Stand: 03.05.2024 - 21:04:40