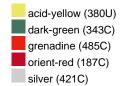

#### Available colours

|                            | one size |
|----------------------------|----------|
| Weight in g                | 73 g     |
| VPE                        | 5/250    |
| (Pcs. per inner packaging  |          |
| / pcs. per outer packaging |          |

## Available colours

OEKO-TEX® Standard 100 Spa
OEKO-Tex® CONFIDENCE IN TEXTILES STANDARD 100 18.0.57944 HOHENSTEIN HTTI Tested for harmful substances. www.oeko-tex.com/standard100

Stand: 03.05.2024 - 21:04:40