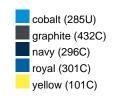

#### Available colours

|                            | one size |
|----------------------------|----------|
| Weight in g                | 73 g     |
| VPE                        | 5/250    |
| (Pcs. per inner packaging  |          |
| / pcs. per outer packaging |          |

## Available colours

OEKO-TEX® Standard 100 Spa
OEKO-Tex® CONFIDENCE IN TEXTILES STANDARD 100 18.0.57944 HOHENSTEIN HTTI Tested for harmful substances. www.oeko-tex.com/standard100

Stand: 03.05.2024 - 21:04:40