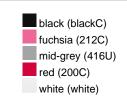

### Available colours

|                            | one size |
|----------------------------|----------|
| Weight in g                | 73 g     |
| VPE                        | 5/250    |
| (Pcs. per inner packaging  |          |
| / pcs. per outer packaging |          |

## Available colours

OEKO-TEX® Standard 100 Spa
OEKO-Tex® CONFIDENCE IN TEXTILES STANDARD 100 18.0.57944 HOHENSTEIN HTTI Tested for harmful substances. www.oeko-tex.com/standard100

Stand: 04.05.2024 - 04:13:32