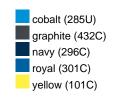

### Available colours

|                            | one size |
|----------------------------|----------|
| Weight in g                | 73 g     |
| VPE                        | 5/250    |
| (Pcs. per inner packaging  |          |
| / pcs. per outer packaging |          |

## Available colours

OEKO-TEX® Standard 100 Spa
OEKO-Tex® CONFIDENCE IN TEXTILES STANDARD 100 18.0.57944 HOHENSTEIN HTTI Tested for harmful substances. www.oeko-tex.com/standard100

Stand: 04.05.2024 - 04:13:32