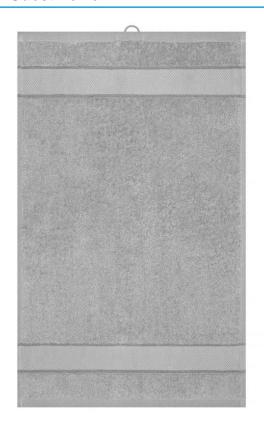

#### Guest towel in fashionable design

Pleasantly soft cotton terry, combed ring-spun organic-cotton Optimum absorbency Selection of fashionable, bright colours 30 x 50 cm

Fabric: Outer fabric (420 g/m²): 100%

cotton

Türkiye Country of origin:

Customs tariff number: 63026000

### Available colours

|                            | one size |
|----------------------------|----------|
| Weight in g                | 73 g     |
| VPE                        | 5/250    |
| (Pcs. per inner packaging  |          |
| / pcs. per outer packaging |          |

| Measurements in cm | one size |
|--------------------|----------|
| Length             | 50,00 cm |
| Width              | 30,00 cm |
| Distance between   | 5,00 cm  |
| border and edge    |          |
| Distance between   | 3,00 cm  |
| border and edge    |          |