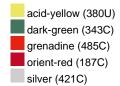

### Available colours

|                            | one size |
|----------------------------|----------|
| Weight in g                | 73 g     |
| VPE                        | 5/250    |
| (Pcs. per inner packaging  |          |
| / pcs. per outer packaging |          |

## Available colours

OEKO-TEX® Standard 100 Spa
OEKO-Tex® CONFIDENCE IN TEXTILES STANDARD 100 18.0.57944 HOHENSTEIN HTTI Tested for harmful substances. www.oeko-tex.com/standard100

Stand: 04.05.2024 - 04:13:32