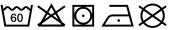

# **MB441 Guest Towel**





#### Guest towel in fashionable design

Pleasantly soft cotton terry, combed ring-spun organic-cotton Optimum absorbency Selection of fashionable, bright colours 30 x 50 cm

Fabric: Outer fabric (420 g/m²): 100%

cotton

Türkiye Country of origin:

Customs tariff number: 63026000

# Care instructions:









### Available colours

|                            | one size |
|----------------------------|----------|
| Weight in g                | 73 g     |
| VPE                        | 5/250    |
| (Pcs. per inner packaging  |          |
| / pcs. per outer packaging |          |

| Measurements in cm | one size |
|--------------------|----------|
| Length             | 50,00 cm |
| Width              | 30,00 cm |
| Distance between   | 5,00 cm  |
| border and edge    |          |
| Distance between   | 3,00 cm  |
| border and edge    |          |

## Available colours









OEKO-TEX® Standard 100 Spa
OEKO-Tex® CONFIDENCE IN TEXTILES STANDARD 100 18.0.57944 HOHENSTEIN HTTI Tested for harmful substances. www.oeko-tex.com/standard100

Stand: 04.05.2024 - 04:13:32