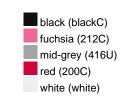

### Available colours

|                            | one size |
|----------------------------|----------|
| Weight in g                | 73 g     |
| VPE                        | 5/250    |
| (Pcs. per inner packaging  |          |
| / pcs. per outer packaging |          |

## Available colours

OEKO-TEX® Standard 100 Spa
OEKO-Tex® CONFIDENCE IN TEXTILES STANDARD 100 18.0.57944 HOHENSTEIN HTTI Tested for harmful substances. www.oeko-tex.com/standard100

Stand: 08.05.2024 - 03:27:02