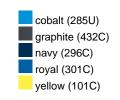

### Available colours

|                            | one size |
|----------------------------|----------|
| Weight in g                | 73 g     |
| VPE                        | 5/250    |
| (Pcs. per inner packaging  |          |
| / pcs. per outer packaging |          |

## Available colours

OEKO-TEX® Standard 100 Spa
OEKO-Tex® CONFIDENCE IN TEXTILES STANDARD 100 18.0.57944 HOHENSTEIN HTTI Tested for harmful substances. www.oeko-tex.com/standard100

Stand: 08.05.2024 - 03:27:02