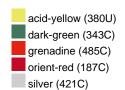

### Available colours

|                            | one size |
|----------------------------|----------|
| Weight in g                | 73 g     |
| VPE                        | 5/250    |
| (Pcs. per inner packaging  |          |
| / pcs. per outer packaging |          |

## Available colours

OEKO-TEX® Standard 100 Spa
OEKO-Tex® CONFIDENCE IN TEXTILES STANDARD 100 18.0.57944 HOHENSTEIN HTTI Tested for harmful substances. www.oeko-tex.com/standard100

Stand: 08.05.2024 - 03:27:02