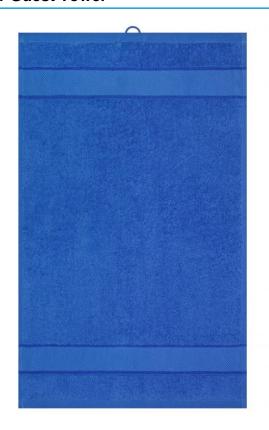

## Guest towel in fashionable design

Pleasantly soft cotton terry, combed ring-spun organic-cotton Optimum absorbency Selection of fashionable, bright colours 30 x 50 cm

Fabric: Outer fabric (420 g/m²): 100%

### Available colours

|                            | one size |
|----------------------------|----------|
| Weight in g                | 73 g     |
| VPE                        | 5/250    |
| (Pcs. per inner packaging  |          |
| / pcs. per outer packaging |          |

| Measurements in cm | one size |
|--------------------|----------|
| Length             | 50,00 cm |
| Width              | 30,00 cm |
| Distance between   | 5,00 cm  |
| border and edge    |          |
| Distance between   | 3,00 cm  |
| border and edge    |          |