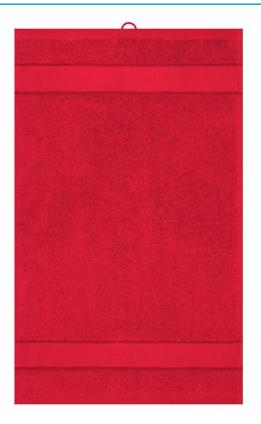

## Guest towel in fashionable design

Pleasantly soft cotton terry, combed ring-spun organic-cotton Optimum absorbency Selection of fashionable, bright colours 30 x 50 cm

Fabric:

Outer fabric (420 g/m<sup>2</sup>): 100% cotton