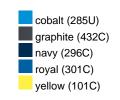

### Available colours

|                            | one size |
|----------------------------|----------|
| Weight in g                | 73 g     |
| VPE                        | 5/250    |
| (Pcs. per inner packaging  |          |
| / pcs. per outer packaging |          |

## Available colours

OEKO-TEX® Standard 100 Spa
OEKO-Tex® CONFIDENCE IN TEXTILES STANDARD 100 18.0.57944 HOHENSTEIN HTTI Tested for harmful substances. www.oeko-tex.com/standard100

Stand: 03.05.2024 - 06:19:06