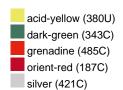

### Available colours

|                            | one size |
|----------------------------|----------|
| Weight in g                | 73 g     |
| VPE                        | 5/250    |
| (Pcs. per inner packaging  |          |
| / pcs. per outer packaging |          |

## Available colours

OEKO-TEX® Standard 100 Spa
OEKO-Tex® CONFIDENCE IN TEXTILES STANDARD 100 18.0.57944 HOHENSTEIN HTTI Tested for harmful substances. www.oeko-tex.com/standard100

Stand: 03.05.2024 - 06:19:06