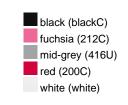

### Available colours

|                            | one size |
|----------------------------|----------|
| Weight in g                | 73 g     |
| VPE                        | 5/250    |
| (Pcs. per inner packaging  |          |
| / pcs. per outer packaging |          |

## Available colours

OEKO-TEX® Standard 100 Spa
OEKO-Tex® CONFIDENCE IN TEXTILES STANDARD 100 18.0.57944 HOHENSTEIN HTTI Tested for harmful substances. www.oeko-tex.com/standard100

Stand: 03.05.2024 - 06:19:06