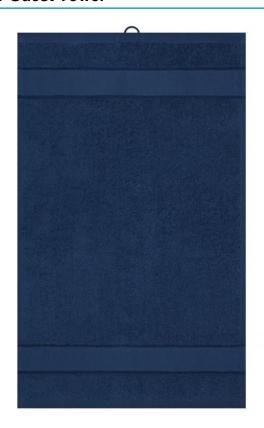

## Guest towel in fashionable design

Pleasantly soft cotton terry, combed ring-spun organic-cotton Optimum absorbency Selection of fashionable, bright colours 30 x 50 cm

Fabric: Outer fabric (420 g/m²): 100%