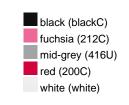

#### Available colours

|                            | one size |
|----------------------------|----------|
| Weight in g                | 73 g     |
| VPE                        | 5/250    |
| (Pcs. per inner packaging  |          |
| / pcs. per outer packaging |          |