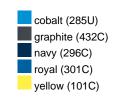

#### Available colours

|                            | one size |
|----------------------------|----------|
| Weight in g                | 73 g     |
| VPE                        | 5/250    |
| (Pcs. per inner packaging  |          |
| / pcs. per outer packaging |          |