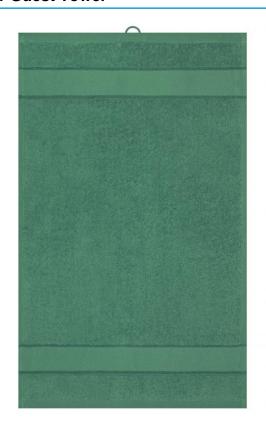

## Guest towel in fashionable design

Pleasantly soft cotton terry, combed ring-spun organic-cotton Optimum absorbency Selection of fashionable, bright colours 30 x 50 cm

Fabric: Outer fabric (420 g/m²): 100%

### Available colours

|                            | one size |
|----------------------------|----------|
| Weight in g                | 73 g     |
| VPE                        | 5/250    |
| (Pcs. per inner packaging  |          |
| / pcs. per outer packaging |          |

| Measurements in cm | one size |
|--------------------|----------|
| Length             | 50,00 cm |
| Width              | 30,00 cm |
| Distance between   | 5,00 cm  |
| border and edge    |          |
| Distance between   | 3,00 cm  |
| border and edge    |          |