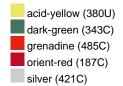

### Available colours

|                            | one size |
|----------------------------|----------|
| Weight in g                | 73 g     |
| VPE                        | 5/250    |
| (Pcs. per inner packaging  |          |
| / pcs. per outer packaging |          |

## Available colours

OEKO-TEX® Standard 100 Spa
OEKO-Tex® CONFIDENCE IN TEXTILES STANDARD 100 18.0.57944 HOHENSTEIN HTTI Tested for harmful substances. www.oeko-tex.com/standard100

Stand: 04.05.2024 - 04:45:38