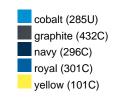

### Available colours

|                            | one size |
|----------------------------|----------|
| Weight in g                | 73 g     |
| VPE                        | 5/250    |
| (Pcs. per inner packaging  |          |
| / pcs. per outer packaging |          |

## Available colours

OEKO-TEX® Standard 100 Spa
OEKO-Tex® CONFIDENCE IN TEXTILES STANDARD 100 18.0.57944 HOHENSTEIN HTTI Tested for harmful substances. www.oeko-tex.com/standard100

Stand: 04.05.2024 - 04:45:38