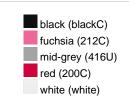

### Available colours

|                            | one size |
|----------------------------|----------|
| Weight in g                | 73 g     |
| VPE                        | 5/250    |
| (Pcs. per inner packaging  |          |
| / pcs. per outer packaging |          |

## Available colours

OEKO-TEX® Standard 100 Spa
OEKO-Tex® CONFIDENCE IN TEXTILES STANDARD 100 18.0.57944 HOHENSTEIN HTTI Tested for harmful substances. www.oeko-tex.com/standard100

Stand: 04.05.2024 - 04:45:38