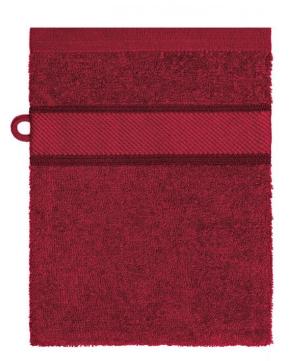

## Flannel in fashionable design

Pleasantly soft cotton terry, combed ring-spun organic-cotton Optimum absorbency Selection of fashionable, bright colours 15 x 21 cm

Fabric:

Outer fabric (420 g/m<sup>2</sup>): 100% cotton