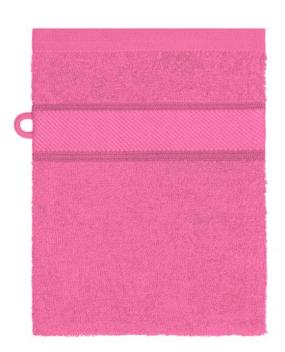

## Flannel in fashionable design

Pleasantly soft cotton terry, combed ring-spun organic-cotton Optimum absorbency Selection of fashionable, bright colours 15 x 21 cm

Fabric:

Outer fabric (420 g/m<sup>2</sup>): 100% cotton

| Measurements in cm | one size |
|--------------------|----------|
| Length             | 21,00 cm |
| Width              | 15,00 cm |
| Distance between   | 5,00 cm  |
| border and edge    |          |
| Distance between   | 3,00 cm  |
| border and edge    |          |