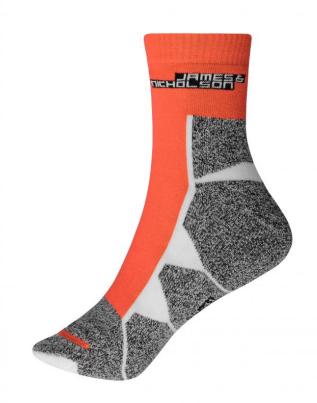

# Functional sports socks for ladies and men

Breathable and moisture-regulating Flat, pressure-free whipped seam Padded sole and toe area

Outer fabric: 55% polyester, 22% Fabric:

cotton, 21% polyamide, 2%

# Available colours

bright-blue/white (3005C, white) bright-yellow/white (809M, white)